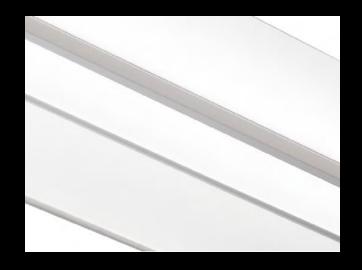

ifunction (DM) 2x4 is a recessed luminaire designed to deliver exceptional visual comfort and impressive performance. It is specifically engineered for spaces requiring multifunctional lighting solutions, such as education, healthcare, and life sciences settings. This fixture offers two operational modes: low-lumen mode and high-lumen mode.



**Features** 

# Tailored Color

Adjust intensity to the preferences of the people in the space.

- Static White options at 3000K, 3500K, and 4000K CCT
- Only available in 90CRI



**Features** 

# Tailored Control

Dim the lighting to fit user preference.

- Dimming from 100% to 10%, standard; 1% available
- Industry-leading pre-qualified drivers and control options available







## Features

**ANGLED NARROW RAIL** 



**DIFFUSE CENTER OPTIC** 



#### **SERVICEABLE FROM BELOW**





## **Dynamic Setting**

All On



**Center off** 



**Sides off** 





### **Performance**

#### **HPR-DM**

HPR-DM-ANR-2x4-DCO-H-B-935

Efficacy: 116 lm/W

Total luminaire output: 18345 lumens

158 watts

Peak Candela Value: 7592 @ 2.5º

CRI: 90 / CCT: 3500K

NLTL LM79 Report # REP-121924-05

#### Note

– For complete photometric data, please see the technical sheet.







### The Finelite Difference



Ships in 10 working days for standard orders



Tailored Lighting



Buy American Act Compliance