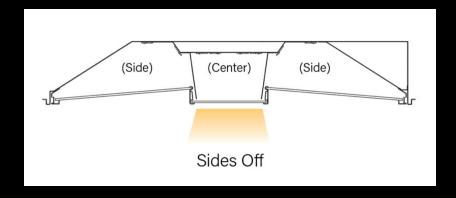

formance. It is specifically engineered for spaces requiring multifunctional lighting solutions, such as education, healthcare, and life sciences settings. This fixture offers two operational modes: low-lumen mode and high-lumen mode.



**Features** 

# Tailored Color

Adjust intensity to the preferences of the people in the space.

- Static White options at 3000K, 3500K, and 4000K CCT
- Only available in 90CRI



**Features** 

# Tailored Control

Dim the lighting to fit user preference.

- Dimming from 100% to 10%, standard; 1% available
- Industry-leading pre-qualified drivers and control options available







## Features

**ANGLED NARROW RAIL** 



**DIFFUSE CENTER OPTIC** 



#### **SERVICEABLE FROM BELOW**





## **Dynamic Setting**

All On



**Center off** 



**Sides off** 





### **Performance**

#### **HPR-DM**

HPR-DM-ANR-2x4-DCO-H-B-935

Efficacy: 116 lm/W

Total luminaire output: 18345 lumens

158 watts

Peak Candela Value: 7592 @ 2.5º

CRI: 90 / CCT: 3500K

NLTL LM79 Report # REP-121924-05

#### Note

– For complete photometric data, please see the technical sheet.







### The Finelite Difference



Ships in 10 working days for standard orders



Tailored Lighting



Buy American Act Compliance