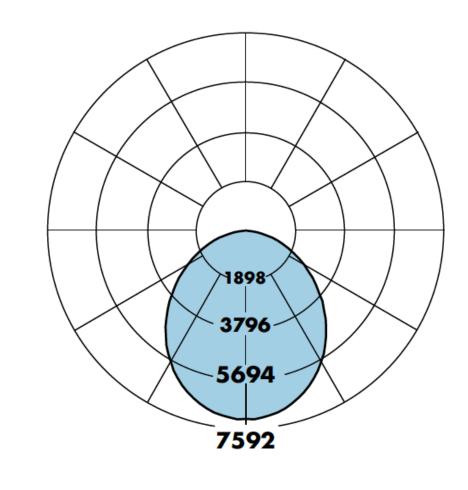

#### **HPR-DM**

HPR-DM-ANR-2x4-DCO-H-B-935

Efficacy: 116 lm/W

Total luminaire output: 18345 lumens

158 watts

Peak Candela Value: 7592 @ 2.5º

CRI: 90 / CCT: 3500K

NLTL LM79 Report # REP-121924-05