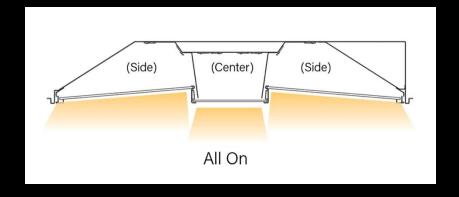

nal visual comfort and impressive performance. It is specifically engineered for spaces requiring multifunctional lighting solutions, such as education, healthcare, and life sciences settings. This fixture offers two operational modes: low-lumen mode and high-lumen mode.



**Features** 

# Tailored Color

Adjust intensity to the preferences of the people in the space.

- Static White options at 3000K, 3500K, and 4000K CCT
- Only available in 90CRI



**Features** 

# Tailored Control

Dim the lighting to fit user preference.

- Dimming from 100% to 10%, standard; 1% available
- Industry-leading pre-qualified drivers and control options available







## Features

**ANGLED NARROW RAIL** 



**DIFFUSE CENTER OPTIC** 



#### **SERVICEABLE FROM BELOW**





## **Dynamic Setting**

All On



**Center off** 



**Sides off** 





### **Performance**

#### **HPR-DM**

HPR-DM-ANR-2x4-DCO-H-B-935

Efficacy: 116 lm/W

Total luminaire output: 18345 lumens

158 watts

Peak Candela Value: 7592 @ 2.5º

CRI: 90 / CCT: 3500K

NLTL LM79 Report # REP-121924-05

#### Note

– For complete photometric data, please see the technical sheet.







### The Finelite Difference



Ships in 10 working days for standard orders



Tailored Lighting



Buy American Act Compliance