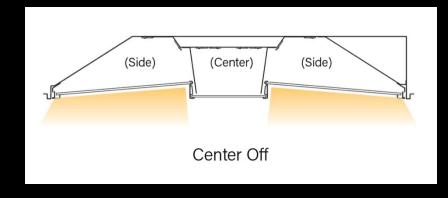

and impressive performance. It is specifically engineered for spaces requiring multifunctional lighting solutions, such as education, healthcare, and life sciences settings. This fixture offers two operational modes: low-lumen mode and high-lumen mode.



**Features** 

# Tailored Color

Adjust intensity to the preferences of the people in the space.

- Static White options at 3000K, 3500K, and 4000K CCT
- Only available in 90CRI



**Features** 

# Tailored Control

Dim the lighting to fit user preference.

- Dimming from 100% to 10%, standard; 1% available
- Industry-leading pre-qualified drivers and control options available







## Features

**ANGLED NARROW RAIL** 



**DIFFUSE CENTER OPTIC** 



#### **SERVICEABLE FROM BELOW**





## **Dynamic Setting**

All On



**Center off** 



**Sides off** 





### **Performance**

#### **HPR-DM**

HPR-DM-ANR-2x4-DCO-H-B-935

Efficacy: 116 lm/W

Total luminaire output: 18345 lumens

158 watts

Peak Candela Value: 7592 @ 2.5º

CRI: 90 / CCT: 3500K

NLTL LM79 Report # REP-121924-05

#### Note

– For complete photometric data, please see the technical sheet.







### The Finelite Difference



Ships in 10 working days for standard orders



Tailored Lighting



Buy American Act Compliance