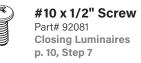

## HP-2 / HP-4 Arm Mount Installation Instructions Step 3 - Assemble Arm to Housing Brackets

#### A. Assemble Arm

- CRITICAL: Perform this step for both arms on a flat surface.
- Slide arm assembly into housing brackets. Ensure that wall bracket cover is away from the ends of the arm.
- Pass electrical wire through the channel of the arm assembly.
- Install #10-32 x 5/8" screws to secure arm assembly onto housing bracket.
- NOTE: Perform this step on all joiner/ender luminaires.