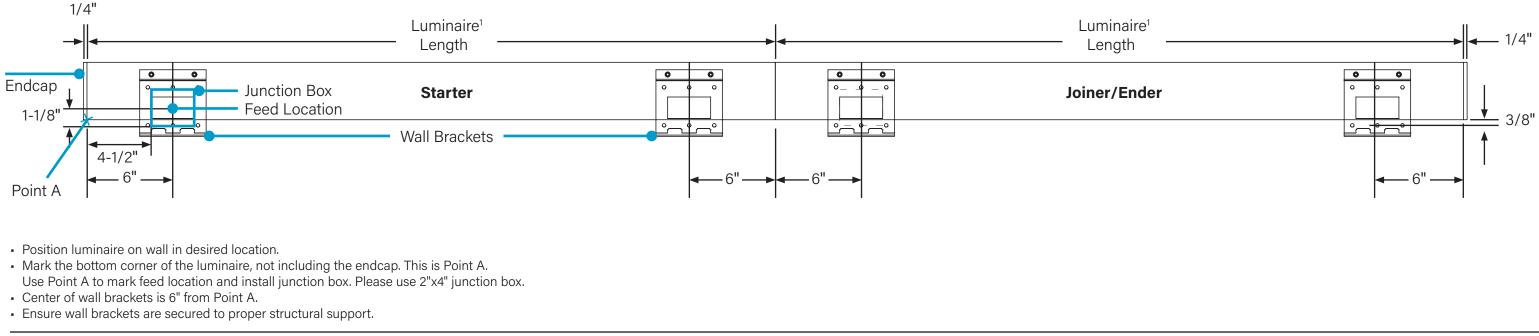

#### A. Starter/Independent Mounting Locations

Starter/Independents only require 2 arm brackets up to 12 feet.

#### **B. Joiner/Ender Mounting Locations**