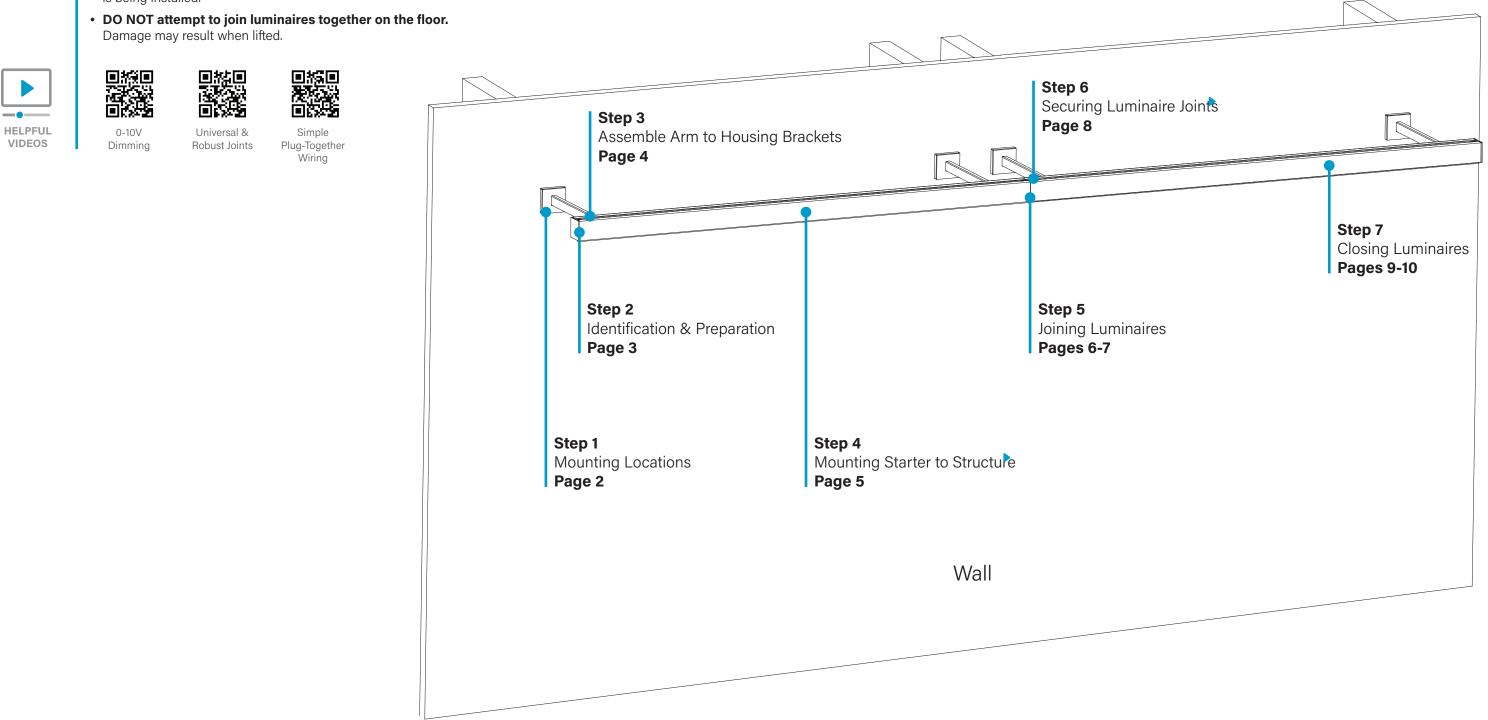

# HP-2 / HP-4 Arm Mount Installation Instructions Overview

- NOTES
- All power connections should be installed according to local/national codes by a Certified Electrician.
- This installation requires proper support as each luminaire is being installed.
- Damage may result when lifted.

## HP-2 / HP-4 Arm Mount Installation Instructions **Step 1** – Mounting Locations