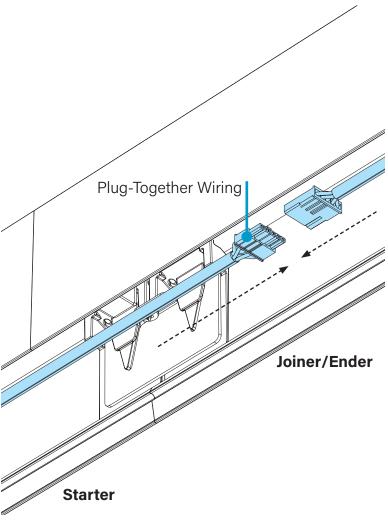

### B. Make Electrical Connections

• Connect plug-together wiring.

Universal & Robust Joints

Simple Plug-Together Wiring