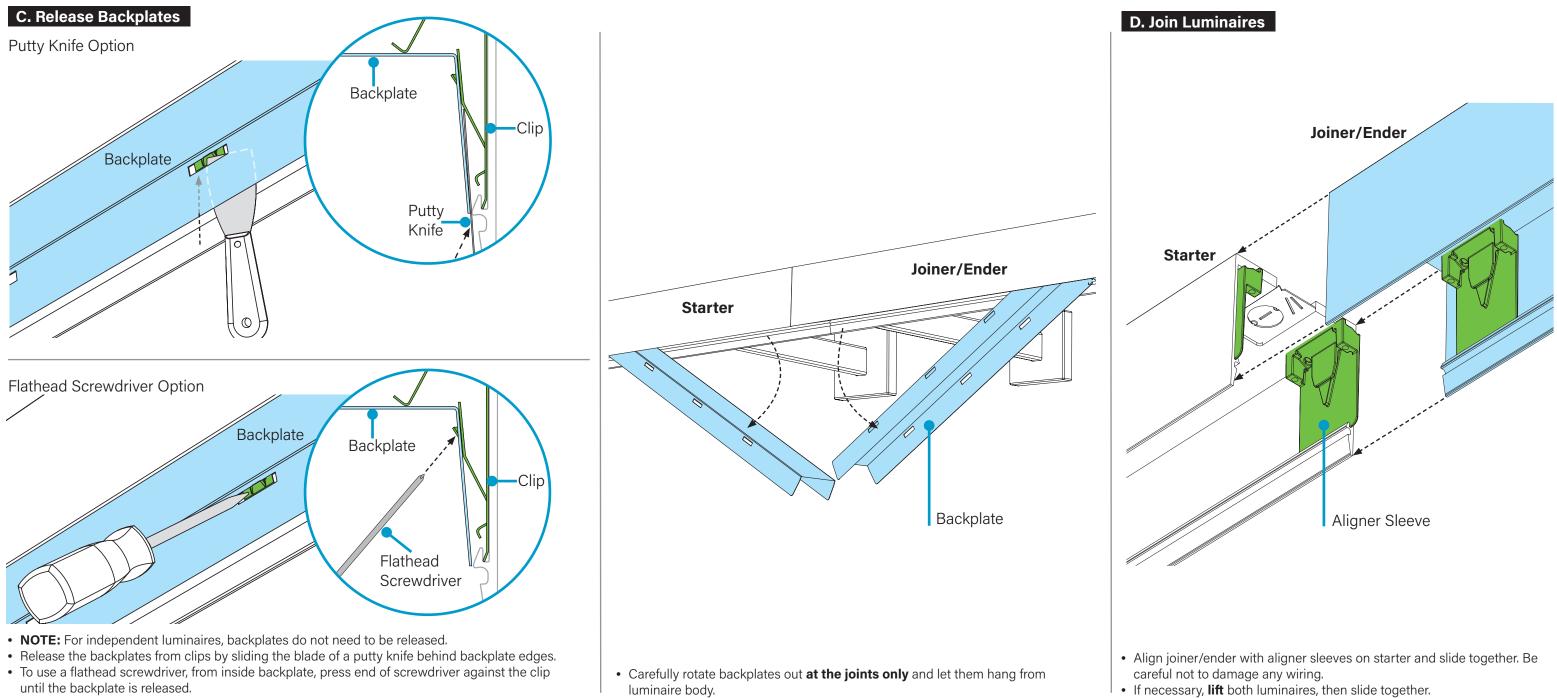

## HP-2 / HP-4 Arm Mount Installation Instructions **Step 5** - Joining Luminaires

### HP-2 / HP-4 Arm Mount Installation Instructions Step 5 - Joining Luminaires (Opening)

Effortless Access

7 of 9