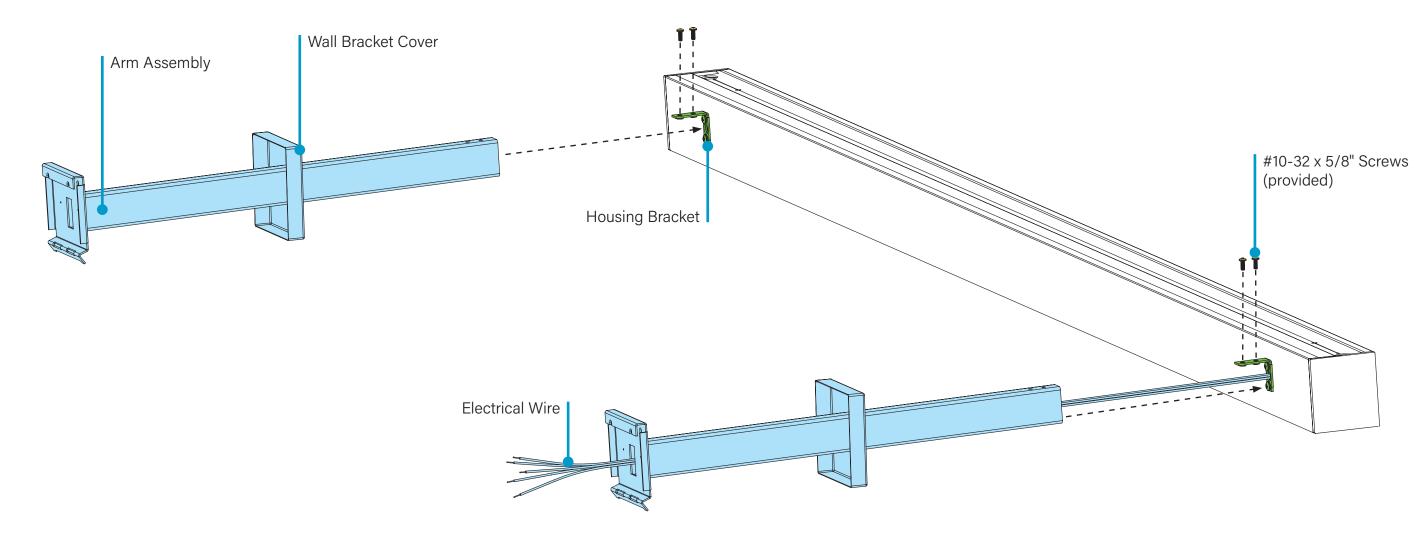

# HP-2 / HP-4 Arm Mount Installation Instructions Step 4 - Mounting Starter to Structure

#1/4-20 x 5/8" Screw (provided)

0-10\ Dimmina

# HP-2 / HP-4 Arm Mount Installation Instructions **Step 7** - Closing Luminaires

#1/4-20 x 5/8" Screw (provided)

#8-18 x 1/4" Screw (provided)

1/4" Washer (provided)