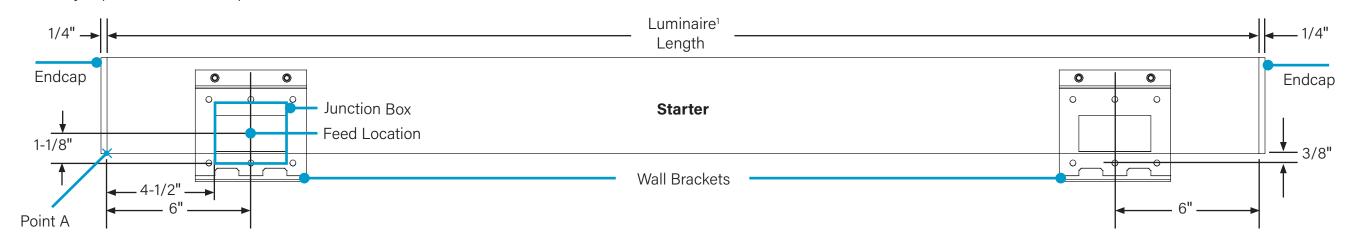

#### A. Starter/Independent Mounting Locations

Starter/Independents only require 2 arm brackets up to 12 feet.

#### **B. Joiner/Ender Mounting Locations**