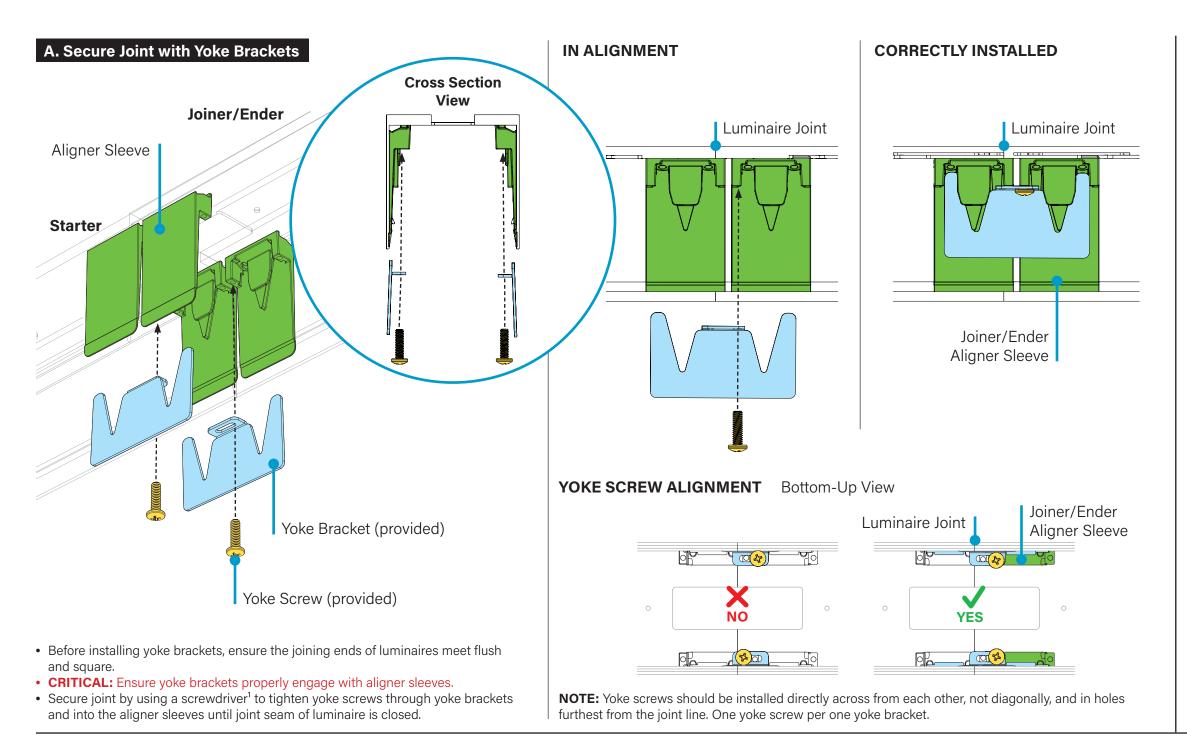

## HP-2 / HP-4 Arm Mount Installation Instructions Step 6 - Securing Luminaire Joints