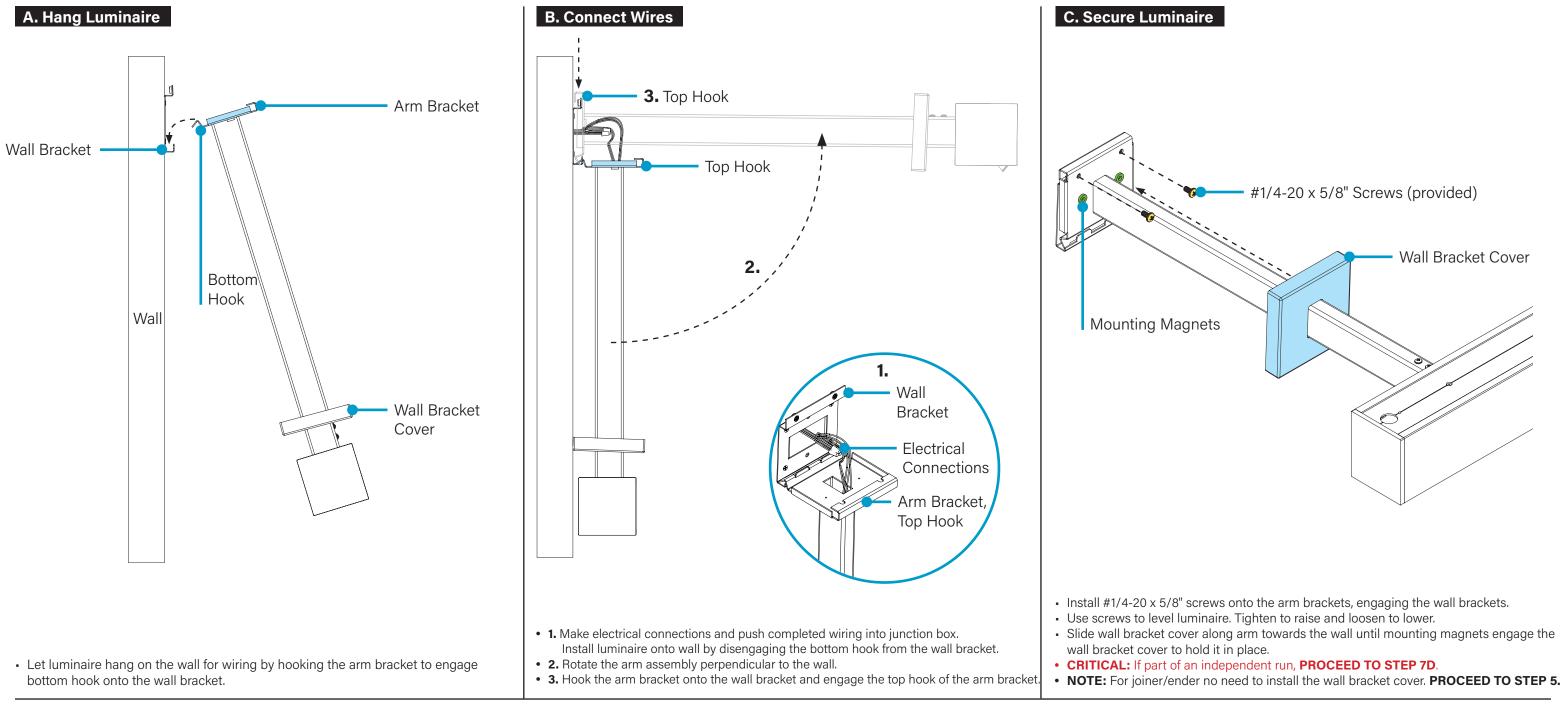

# HP-2 / HP-4 Arm Mount Installation Instructions **Step 7** - Closing Luminaires

#1/4-20 x 5/8" Screw (provided)

#8-18 x 1/4" Screw (provided)

1/4" Washer (provided)