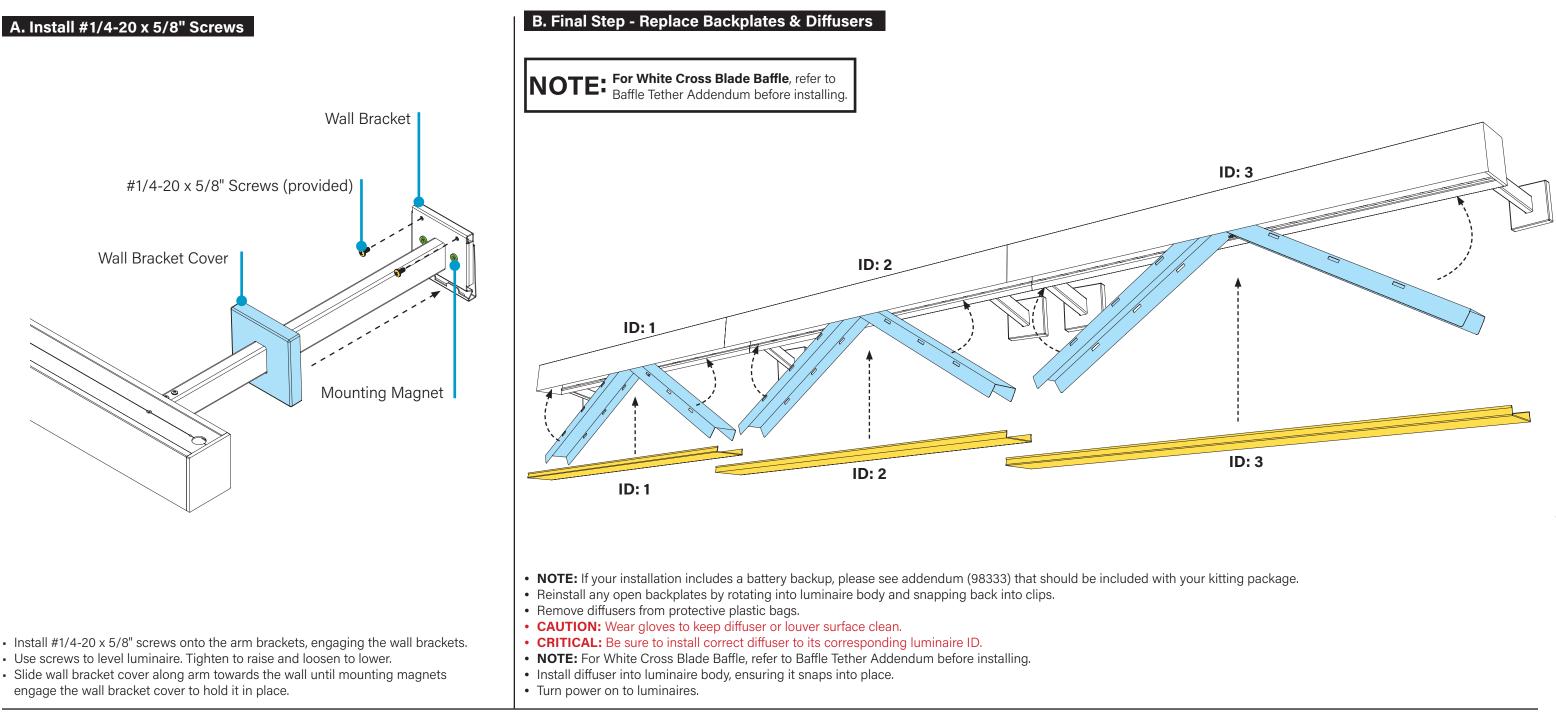

# HP-2 / HP-4 Arm Mount Installation Instructions **Step 7** - Closing Luminaires

#1/4-20 x 5/8" Screw (provided)

#8-18 x 1/4" Screw (provided)

1/4" Washer (provided)