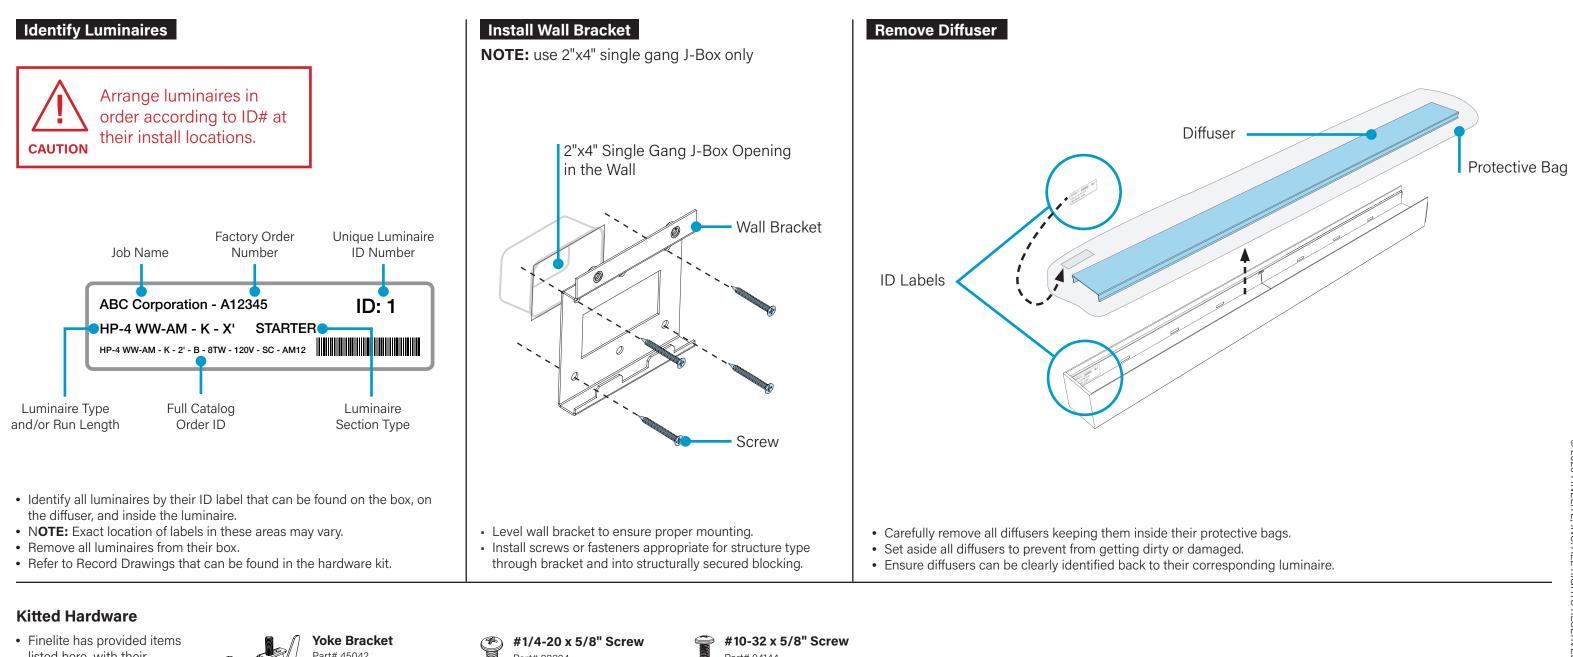

# HP-2 / HP-4 Arm Mount Installation Instructions Step 2 - Identification & Preparation

- listed here, with their Finelite part numbers. These items can be found in separate boxes shipped with the luminaire.
- Account for all parts and set aside until they are needed.
- All other hardware needed for this installation will be by others.