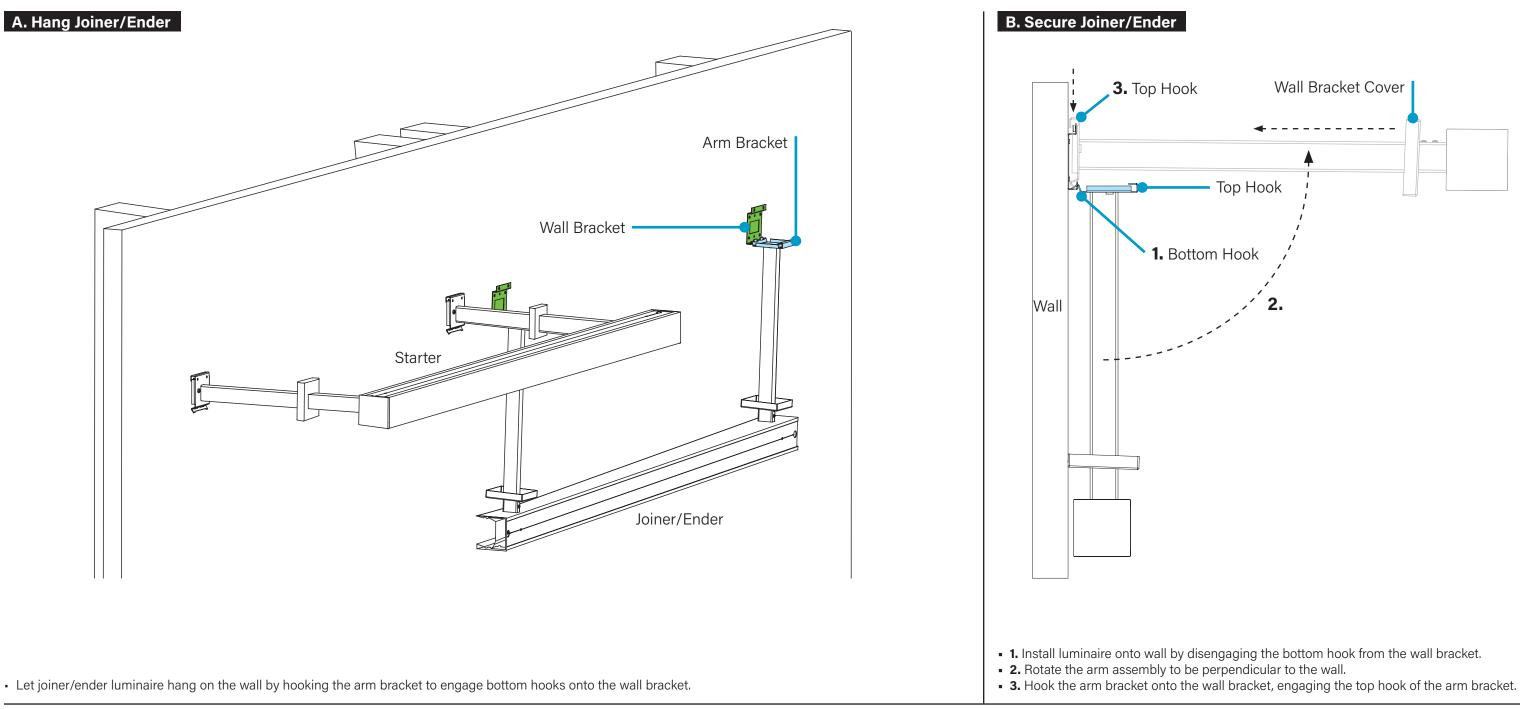

#### **B. Joiner/Ender Mounting Locations**

# HP-2 / HP-4 Arm Mount Installation Instructions **Step 7** - Closing Luminaires

#1/4-20 x 5/8" Screw (provided)

#8-18 x 1/4" Screw (provided)

1/4" Washer (provided)