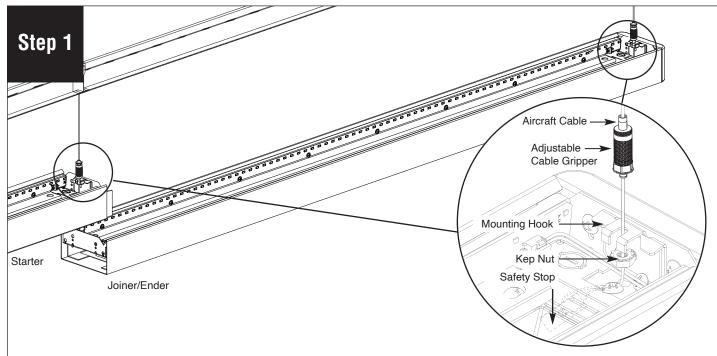

## Series 18 Fully Adjustable Cable Joiner/Ender Installation Instructions

Position the serrated kep nut of adjustable cable gripper under the mounting hooks, rotate up to sit securely on top of hook. Finger tighten kep nut until secure. Do not over-tighten. Depress release lock nut to adjust aircraft cable, relock to secure.

Connect the plugs, then slide the luminaire together. Be careful not to damage wiring.

Secure joint with #10-32 x 5/8" screws (provided) and tighten kep nuts (provided). Level luminaire then turn power on.