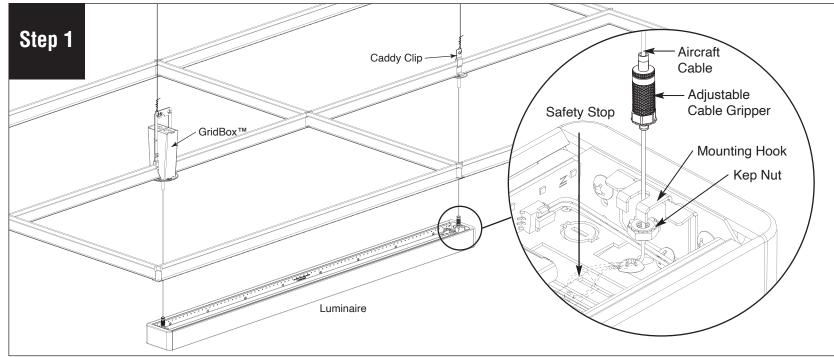

## Serise 18 LED Fully Adjustable Cable Starter/independent Installation Instructions

Position the serrated kep nut of adjustable cable gripper under the mounting hooks, rotate up to sit securely on top of hook. Finger tighten adjustable cable gripper into the kep nut until secure. Do not over-tighten. Depress release lock nut to adjust aircraft cable, relock to secure.

## Fully Adjustable Cable Gripper Assembly

- 6. Secure safety crimp with crimping tool. Trim off excess cable.

**Note:** All power connections to be installed to local/national codes by a Certified Electrician.

A brand of **Degrand** 

5. Pull all but 9" of cable up through safety stop and safety crimp.

7. Push safety stop, safety crimp and remaining 6" of cable down into luminaire body.