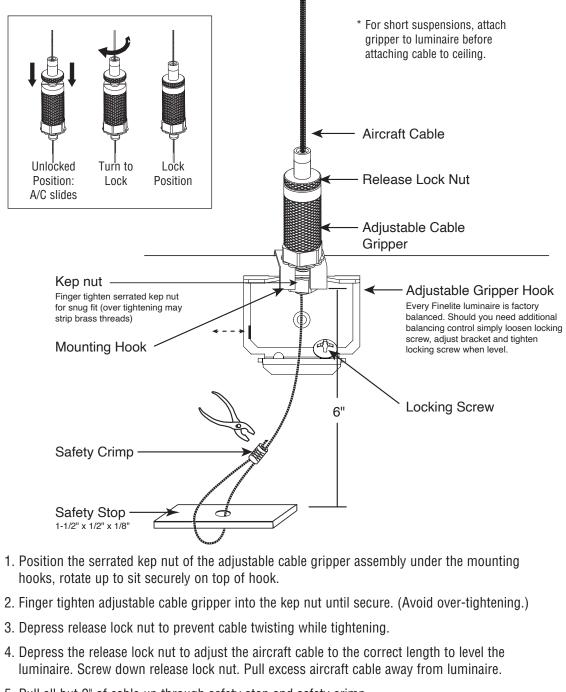

## Fully Adjustable Cable Gripper Assembly

- 6. Secure safety crimp with crimping tool. Trim off excess cable.

**Note:** All power connections to be installed to local/national codes by a Certified Electrician.

A brand of **Degrand** 

5. Pull all but 9" of cable up through safety stop and safety crimp.

7. Push safety stop, safety crimp and remaining 6" of cable down into luminaire body.