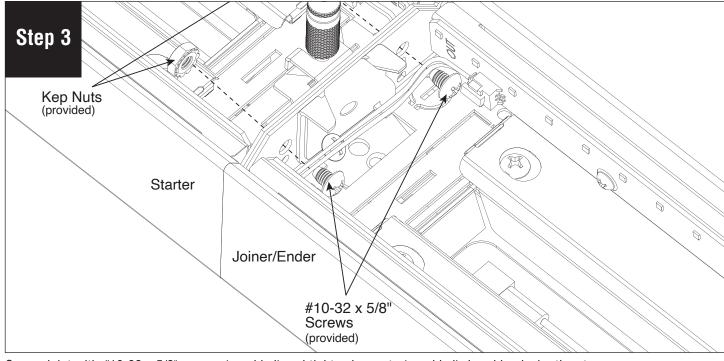

Connect the plugs, then slide the luminaire together. Be careful not to damage wiring.

Secure joint with #10-32 x 5/8" screws (provided) and tighten kep nuts (provided). Level luminaire then turn power on.