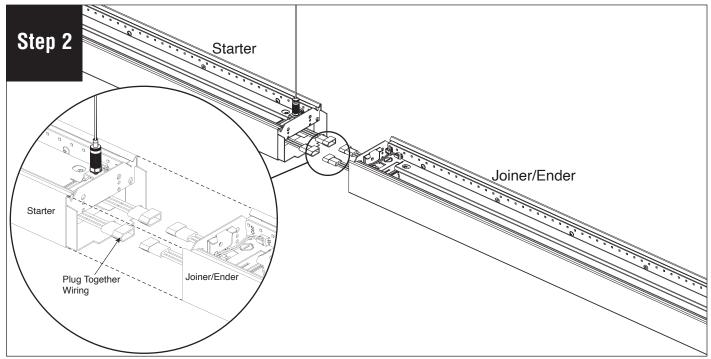

Connect the plugs, then slide the luminaire together. Be careful not to damage wiring.

Secure joint with #10-32 x 5/8" screws (provided) and tighten kep nuts (provided). Level luminaire then turn power on.