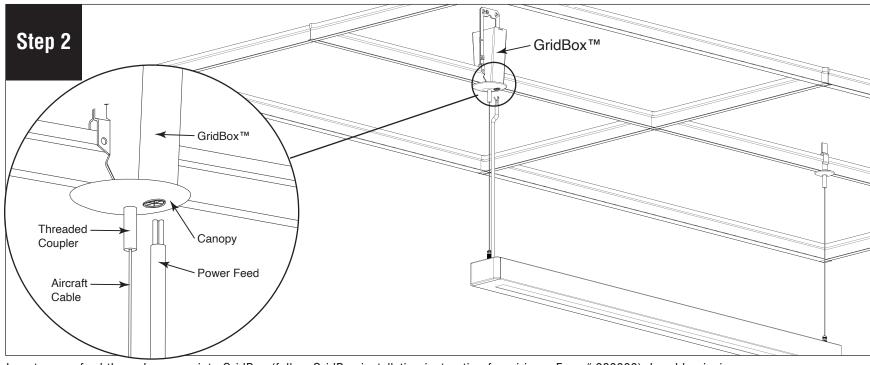

Insert power feed through canopy into GridBox (follow GridBox installation instruction for wiring – Form# 980000). Level luminaire.