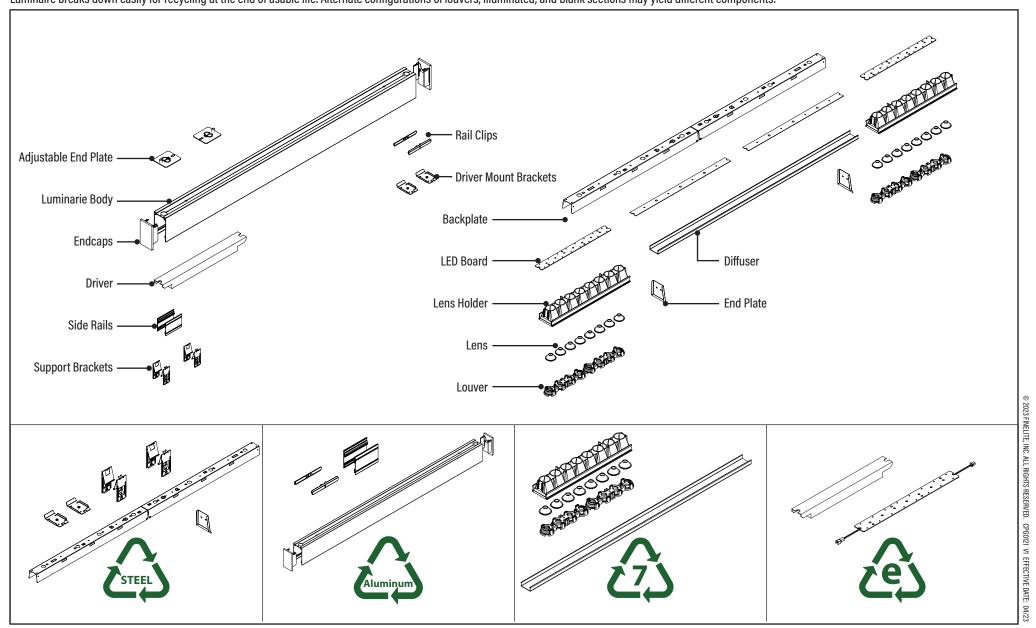

## HP-2 Micro Louver Recycling Breakdown

Luminaire breaks down easily for recycling at the end of usable life. Alternate configurations of louvers, illuminated, and blank sections may yield different components.