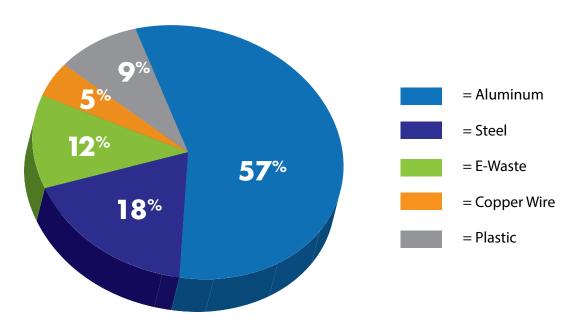

## 100% Recyclable

Micro Louver components are constructed from aluminum, steel, e-waste, and plastic.

Micro Louver is 100% recyclable at the end of useful life.

Component breakdown based on common louver configuration. Percentages vary for different configurations.