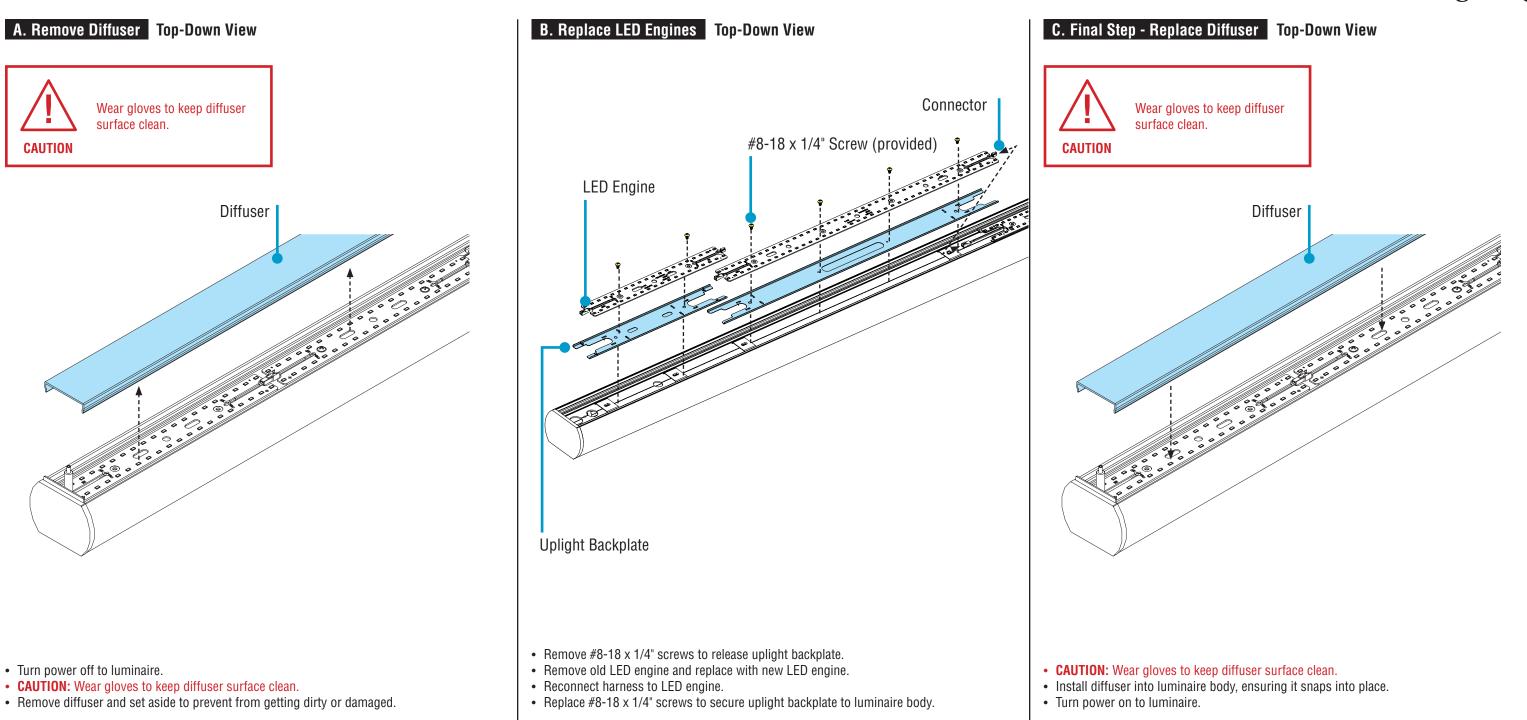

# **HPO LED Engine** Replacement Instructions **Step 1** - Opening Luminaire

• Turn power off to luminaire.

- CAUTION: Wear gloves to keep diffuser surface clean.
- Carefully remove diffuser and set aside to prevent from getting dirty or damaged.

## **HPO LED Engine** Replacement Instructions **Step 2** - Replace Engine

# **HPO LED Engine** Replacement Instructions **Step 1** - Opening Luminaire and Replace LED Engine