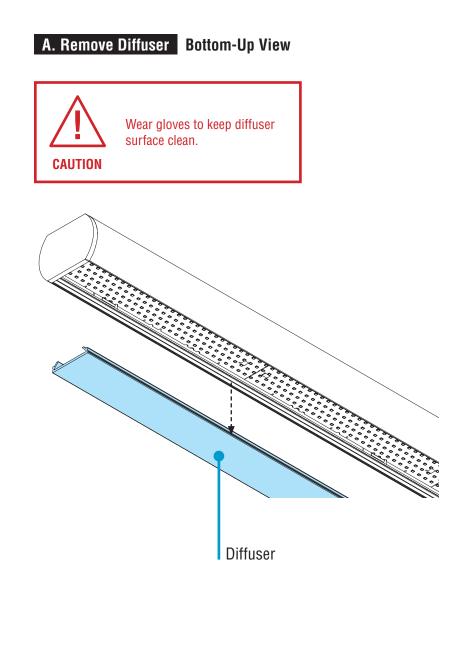

# **HPO LED Engine** Replacement Instructions **Step 1** - Opening Luminaire

• Turn power off to luminaire.

- CAUTION: Wear gloves to keep diffuser surface clean.
- Carefully remove diffuser and set aside to prevent from getting dirty or damaged.