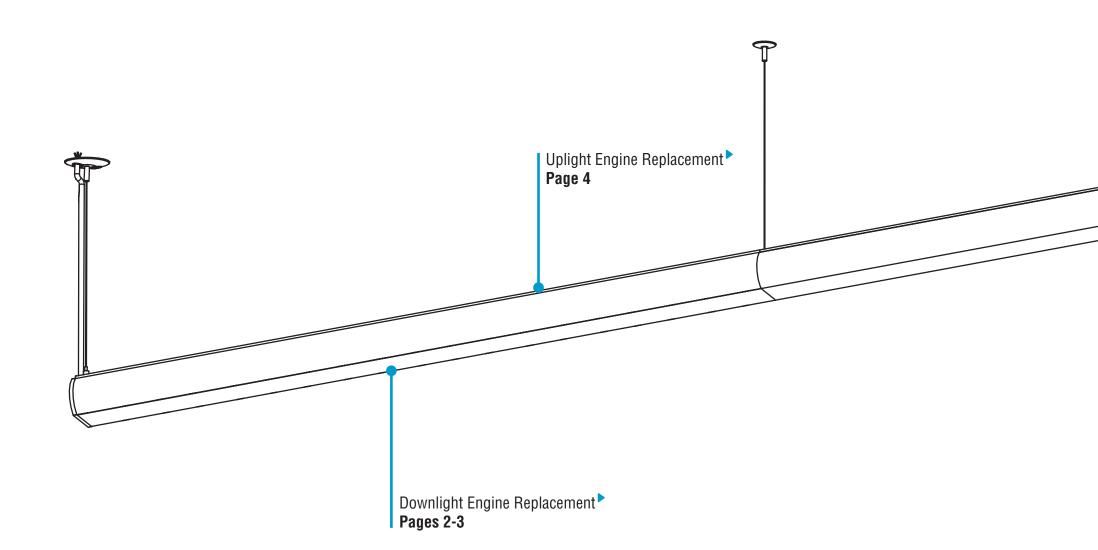

### **HPO LED Engine** Replacement Instructions Overview

• All power connections should be installed according to local/national codes by a Certified Electrician.