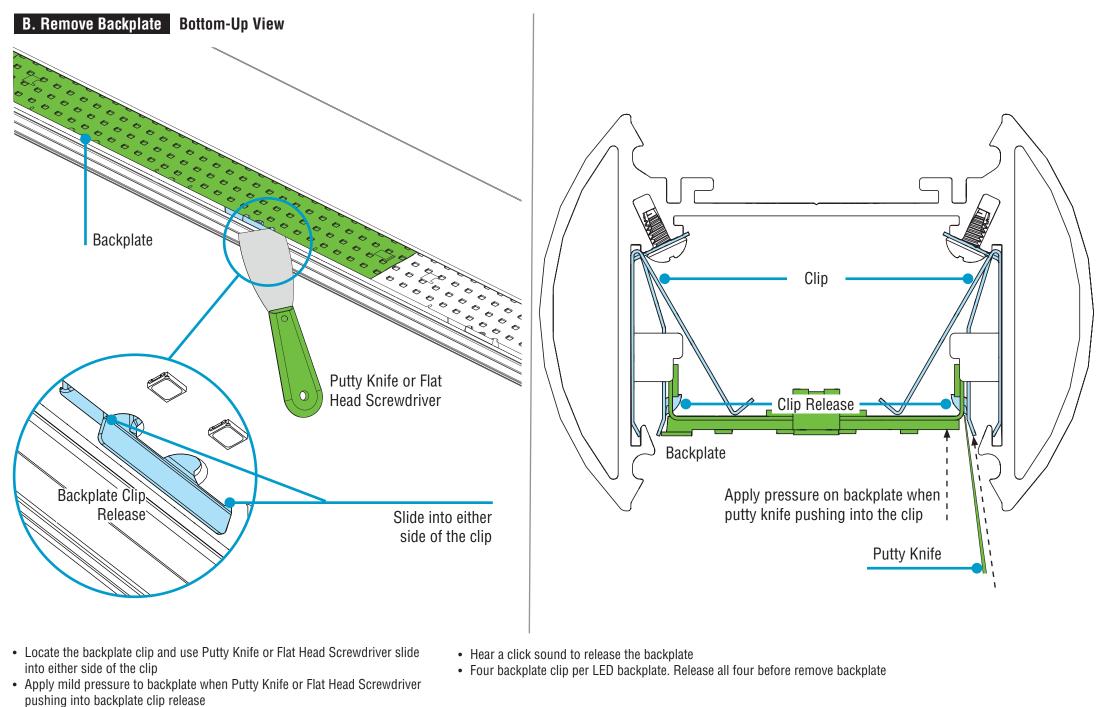

# **HPO LED Engine** Replacement Instructions **Step 1** - Opening Luminaire

• Turn power off to luminaire.

- CAUTION: Wear gloves to keep diffuser surface clean.
- Carefully remove diffuser and set aside to prevent from getting dirty or damaged.

# **HPO LED Engine** Replacement Instructions **Step 1** - Opening Luminaire and Replace LED Engine