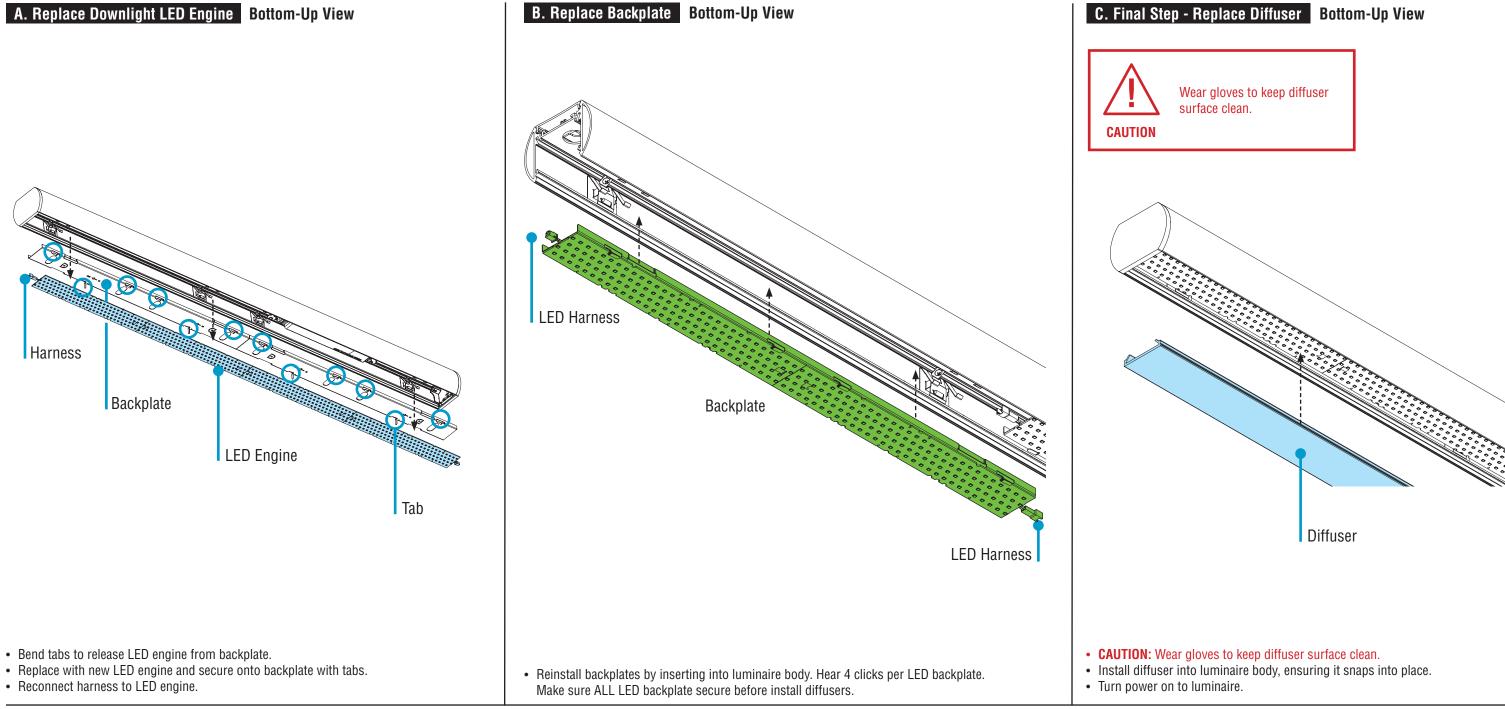

### **HPO LED Engine** Replacement Instructions Overview

• All power connections should be installed according to local/national codes by a Certified Electrician.







# **HPO LED Engine** Replacement Instructions **Step 1** - Opening Luminaire



• Turn power off to luminaire.

- CAUTION: Wear gloves to keep diffuser surface clean.
- Carefully remove diffuser and set aside to prevent from getting dirty or damaged.





## **HPO LED Engine** Replacement Instructions **Step 2** - Replace Engine



# **FINELITE**<sup>®</sup> Better Lighting

# **HPO LED Engine** Replacement Instructions **Step 1** - Opening Luminaire and Replace LED Engine