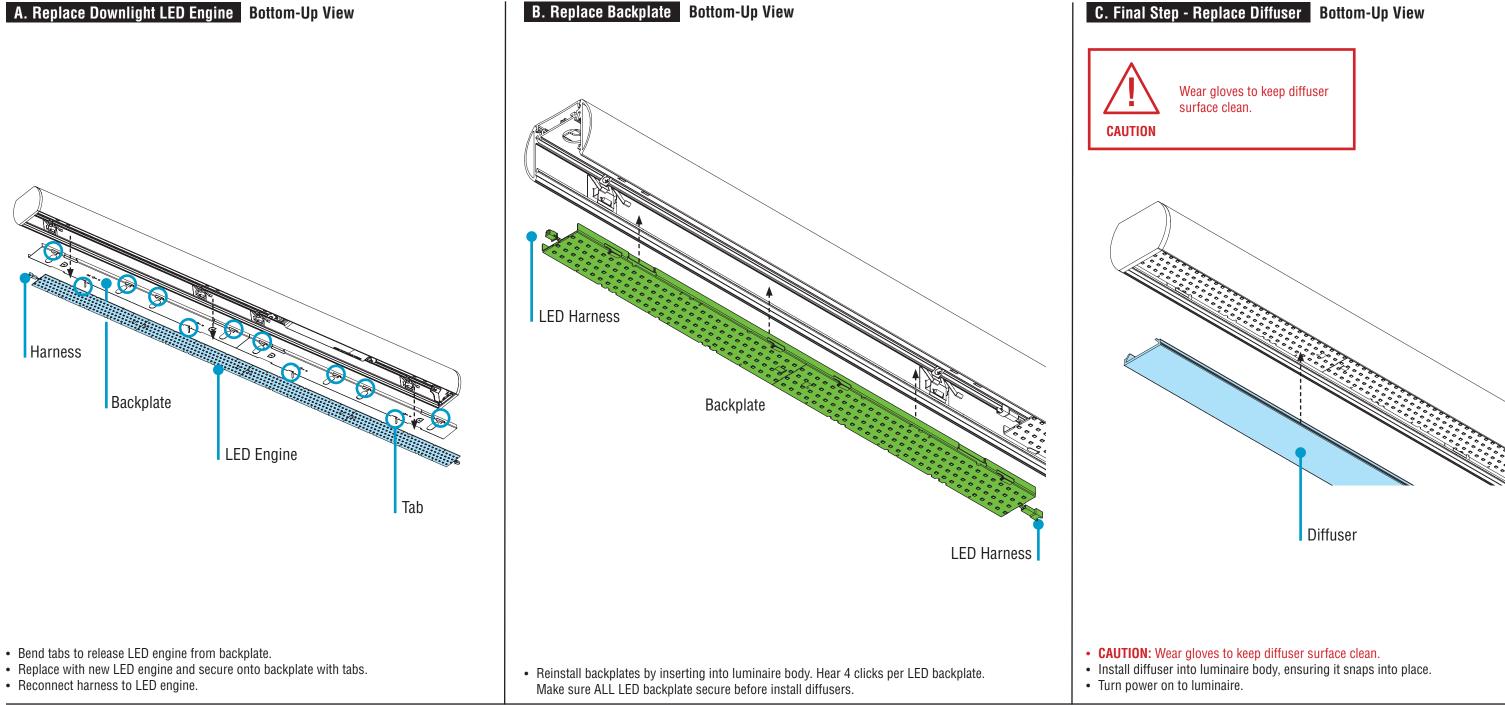

## **HPO Driver** Replacement Instructions Overview

NOTES

• All power connections should be installed according to local/national codes by a Certified Electrician.



0-10V

Dimming

Step 3 **Closing Luminaire** Page 4 Step 2 Remove & Replace Driver 🏲 Page 3 Step 1 **Opening Luminaire** Page 2





# **HPO Driver** Replacement Instructions **Step 1** - Opening Luminaire







# **HPO Driver** Replacement Instructions **Step 2** - Remove & Replace Driver











0-10V



© 2023 FINELITE, INC. ALL RIGHTS RESERVED. Form - 98592. V2 EFFECTIVE DATE: 01/23

# **HPO Driver** Replacement Instructions **Step 3** - Closing Luminaire



## FINELITE® Better Lighting