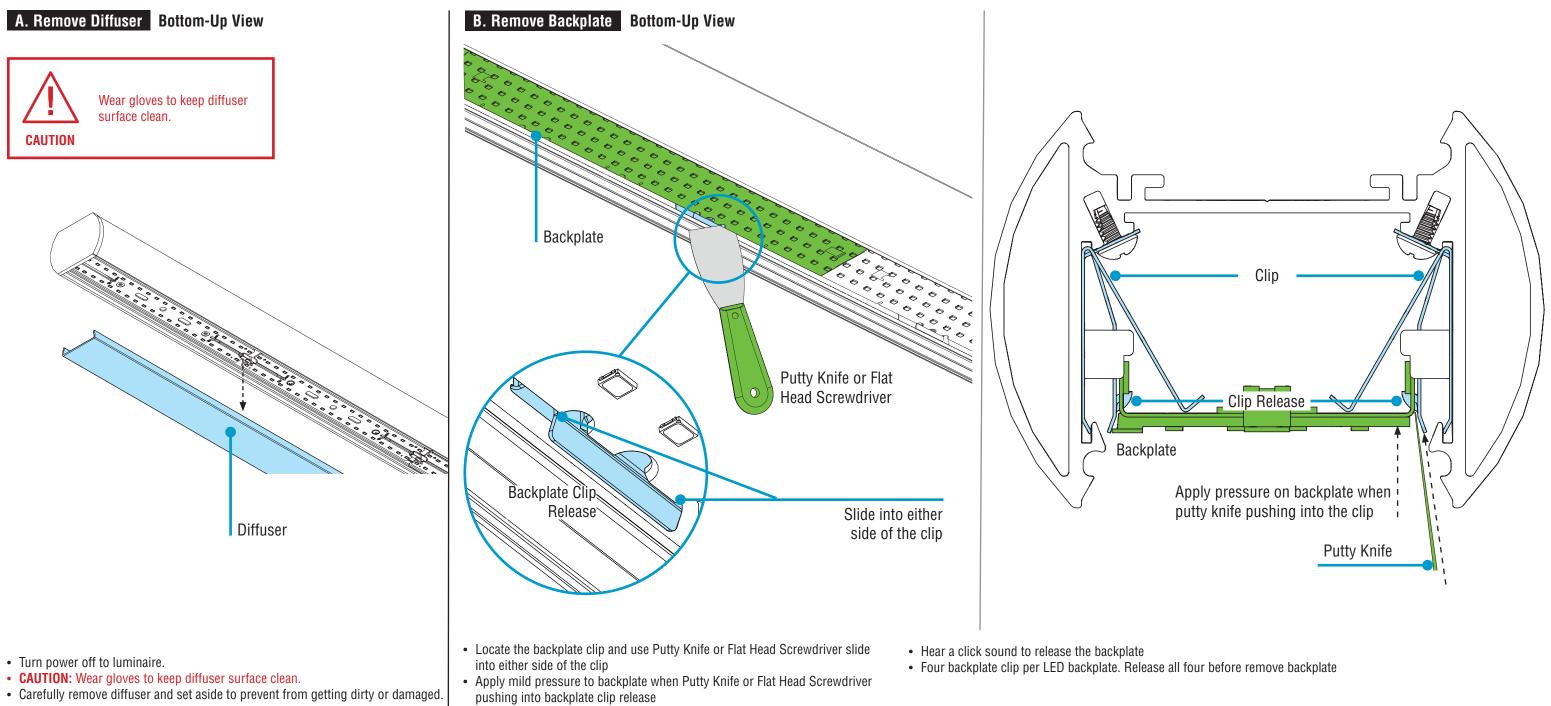

## **HPO Driver** Replacement Instructions Overview

NOTES

• All power connections should be installed according to local/national codes by a Certified Electrician.



0-10V

Dimming

Step 3 **Closing Luminaire** Page 4 Step 2 Remove & Replace Driver 🏲 Page 3 Step 1 **Opening Luminaire** Page 2





# **HPO Driver** Replacement Instructions **Step 1** - Opening Luminaire







# **HPO Driver** Replacement Instructions **Step 2** - Remove & Replace Driver











0-10V



© 2023 FINELITE, INC. ALL RIGHTS RESERVED. Form - 98592. V2 EFFECTIVE DATE: 01/23

# **HPO Driver** Replacement Instructions **Step 3** - Closing Luminaire



## FINELITE® Better Lighting