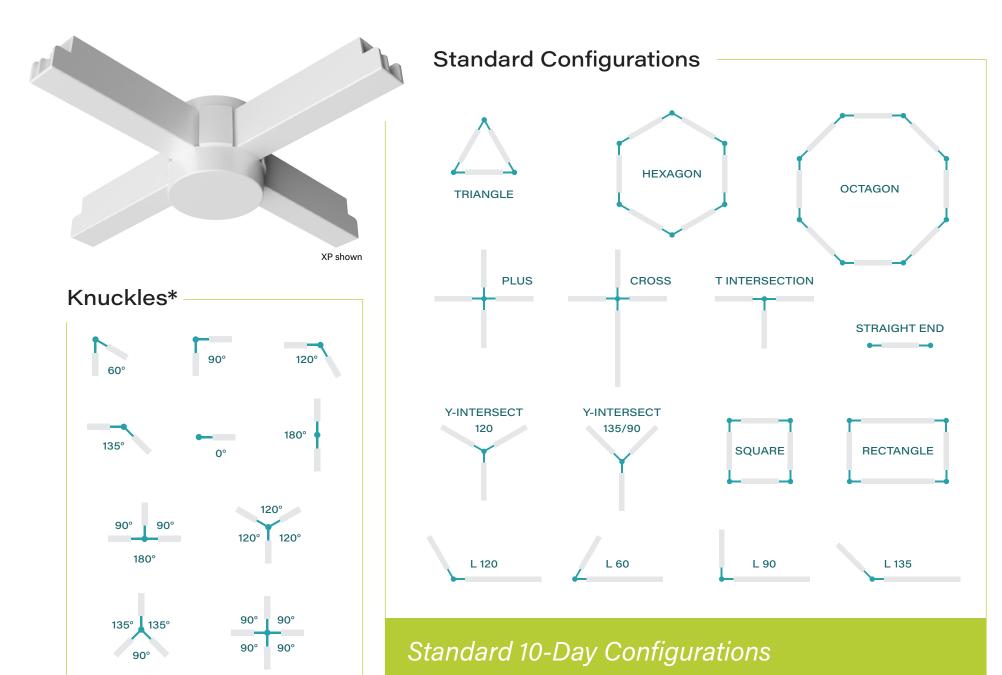

## Unleash Your Creativity

Integrate **Knuckles** to create a myriad of unique configurations and angles expanding the **HPX** and **HPO** design capabilities

L90 shown

Accommodates power and suspension

HPX

Provides 20 degrees of on-site adjustabilvity

Designed for easy installation

L90 shown

**HPO** 

A brand of **Clegrand**®

\* Each arm field adjustable 10° in either direction for 20° total range of motion Available in a variety of angles and shapes including squares, rectangles, t-intersections, triangles, hexagons, octagons, and more.