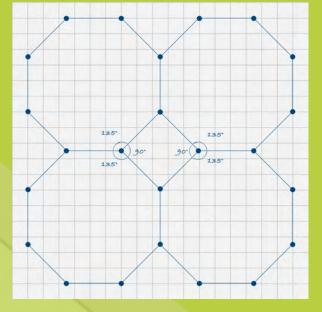

Provides 20 degrees of on-site adjustabilvity

Designed for easy installation

L90 shown

**HPO** 

A brand of **Clegrand**®

\* Each arm field adjustable 10° in either direction for 20° total range of motion Available in a variety of angles and shapes including squares, rectangles, t-intersections, triangles, hexagons, octagons, and more.

## Unleash your Creativity

Create complex configurations with unique angles. Give us your sketch and our expert engineers will create drawings and make sure it is easy to install. Lead time may vary.

4 weeks lead time for non-standard configurations