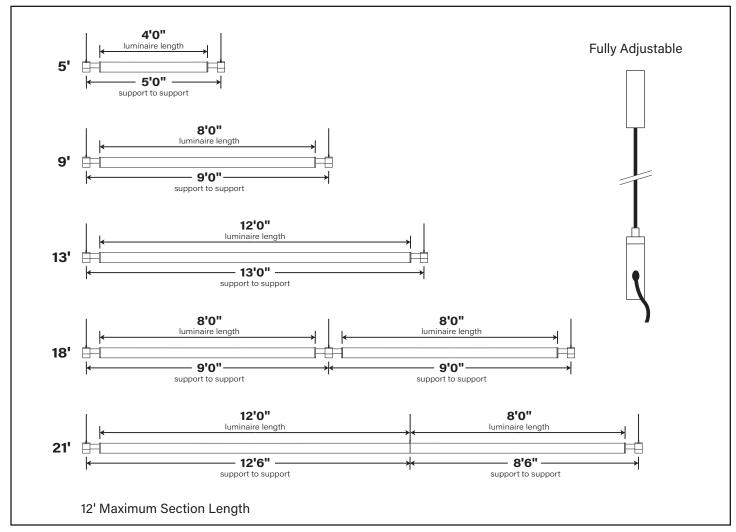

#### **Standard Fixture Lengths & Support Locations with Knuckle**

Dual power feeds unavailable with Knuckle