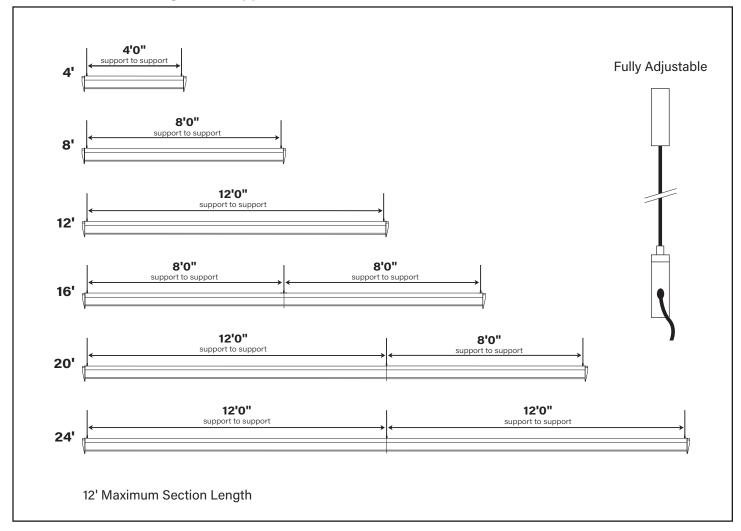

### **Standard Fixture Lengths & Support Locations**

| Customer: | Job: | PO: |
|-----------|------|-----|
|           |      |     |