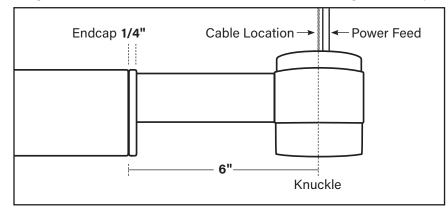

### **Knuckle Length**

Length from luminaire to center of Knuckle is 6" - including 1/4" endcap.

**NOTE:** Our Standard Configurations are available with a single 18/5 feed into 1 or 2 arm Knuckle. 3 and 4 arm Knuckles do not accept power feeds. Consult factory for available options regarding feeds, multiple circuits, and emergency wiring. Feed locations will be confirmed on the shop drawings.