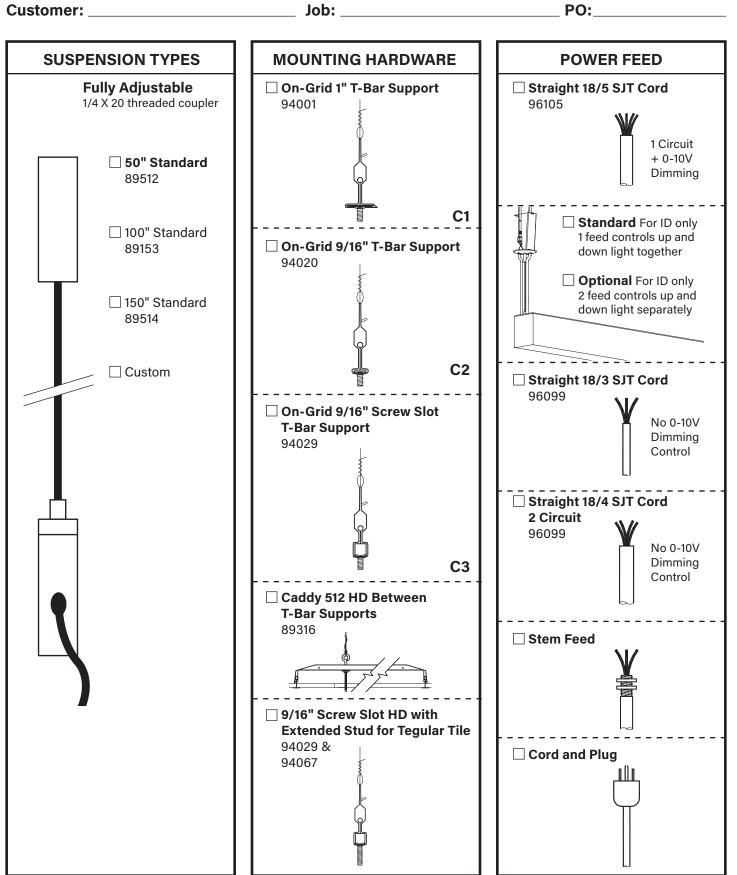

### **Standard Fixture Lengths & Support Locations**

| Customer: | Job: | PO: |
|-----------|------|-----|
|           |      |     |