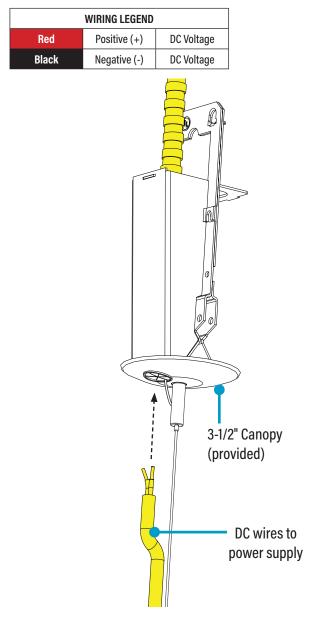

### D. Make Electrical Connections

· Feed power cord through the 3-1/2" canopy and connect wires inside the GridBox™.