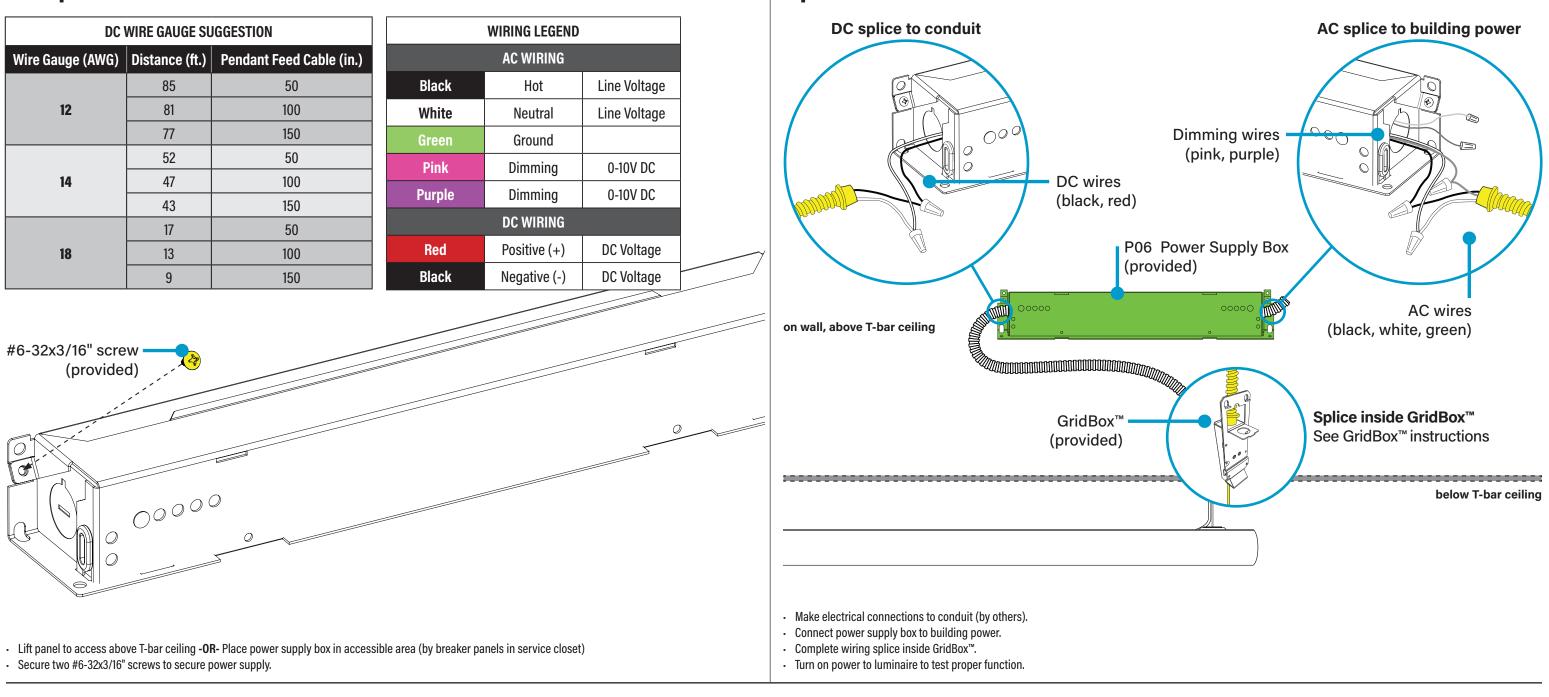

### **All Options**

**B. Make Electrical Connections** 

**Option 1** On Wall

P06 Power Supply Box (provided)

#6-32x3/16" Screw (by others)

### #6-32x3/16" screw Part# 94144 Remote Power Supply

p. 6, Step 3

Identify ceiling type, mounting hardware, and power supply location.

• Power supply should be installed in an accessible area. For T-bar mounting, install above ceiling panels and above insulation for best lifetime performance. For hard ceiling / drywall mounting install in nearby

# **NOTE:** All power in junction box should be turned off during the standard standard

| HARDWARE AND POWER SUPPLY LOCATION |                   |                            |
|------------------------------------|-------------------|----------------------------|
| e                                  | Mounting Hardware | Power Supply Location      |
| ar                                 | GridBox™ (p. 3)   | Above T-Bar Ceiling (p. 6) |
| ar                                 | J-Box (p. 4)      | Above T-Bar Ceiling (p. 6) |
| rywall                             | J-Box (p. 4)      | Remote Access (p. 6)       |