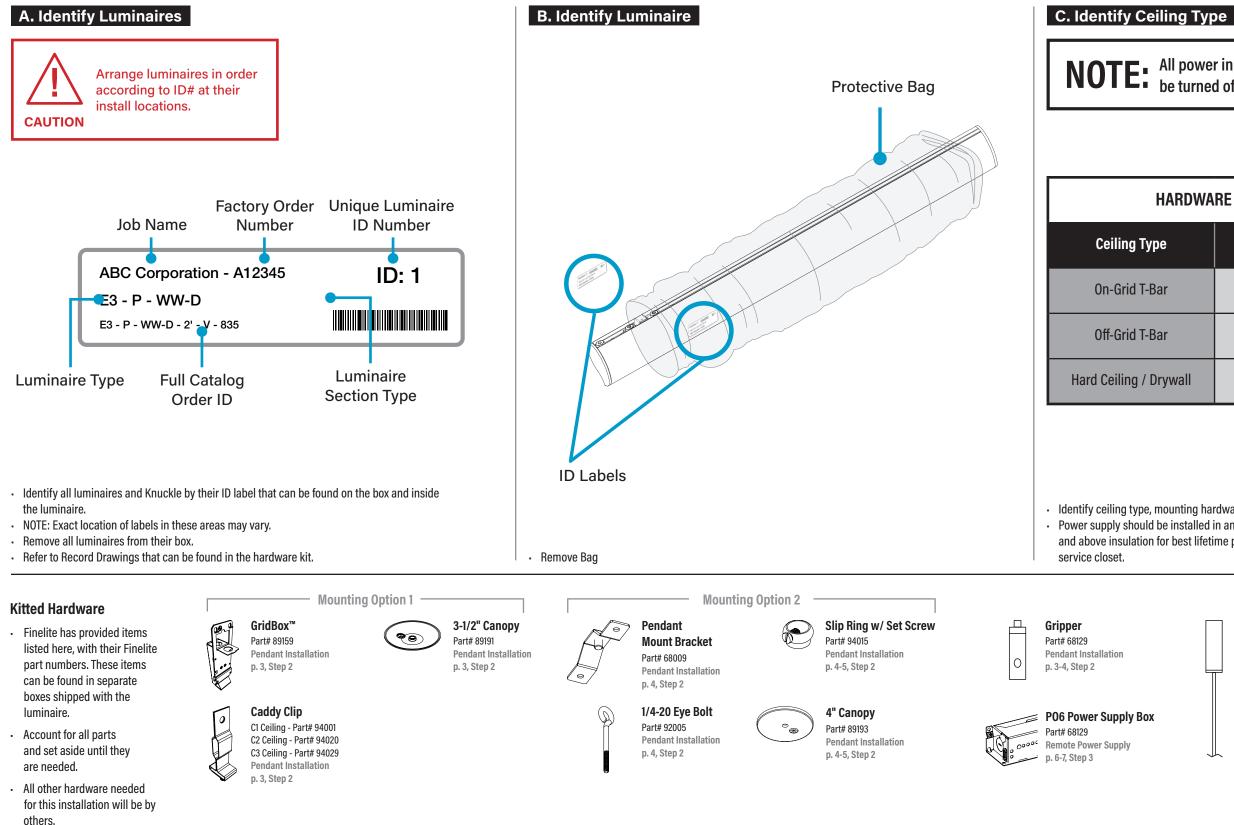

# **NOTE:** All power in junction box should be turned off during the standard standard

| HARDWARE AND POWER SUPPLY LOCATION |                   |                            |
|------------------------------------|-------------------|----------------------------|
| e                                  | Mounting Hardware | Power Supply Location      |
| ar                                 | GridBox™ (p. 3)   | Above T-Bar Ceiling (p. 6) |
| ar                                 | J-Box (p. 4)      | Above T-Bar Ceiling (p. 6) |
| rywall                             | J-Box (p. 4)      | Remote Access (p. 6)       |

Identify ceiling type, mounting hardware, and power supply location.

• Power supply should be installed in an accessible area. For T-bar mounting, install above ceiling panels and above insulation for best lifetime performance. For hard ceiling / drywall mounting install in nearby

**Cable Bushing** Part# 94014

**Aircraft Cable** 50" - Part# 94515-12 (Std.) 100" - Part# 94515-14 150" - Part# 94515-18 Pendant Installation p. 3, Step 2 p. 5, Step 2

### Safety Crimp

Part# 94514 Pendant Installation p. 3, Step 2 p. 5, Step 2

### #6-32x3/16" screw Part# 94144 Remote Power Supply

p. 6, Step 3