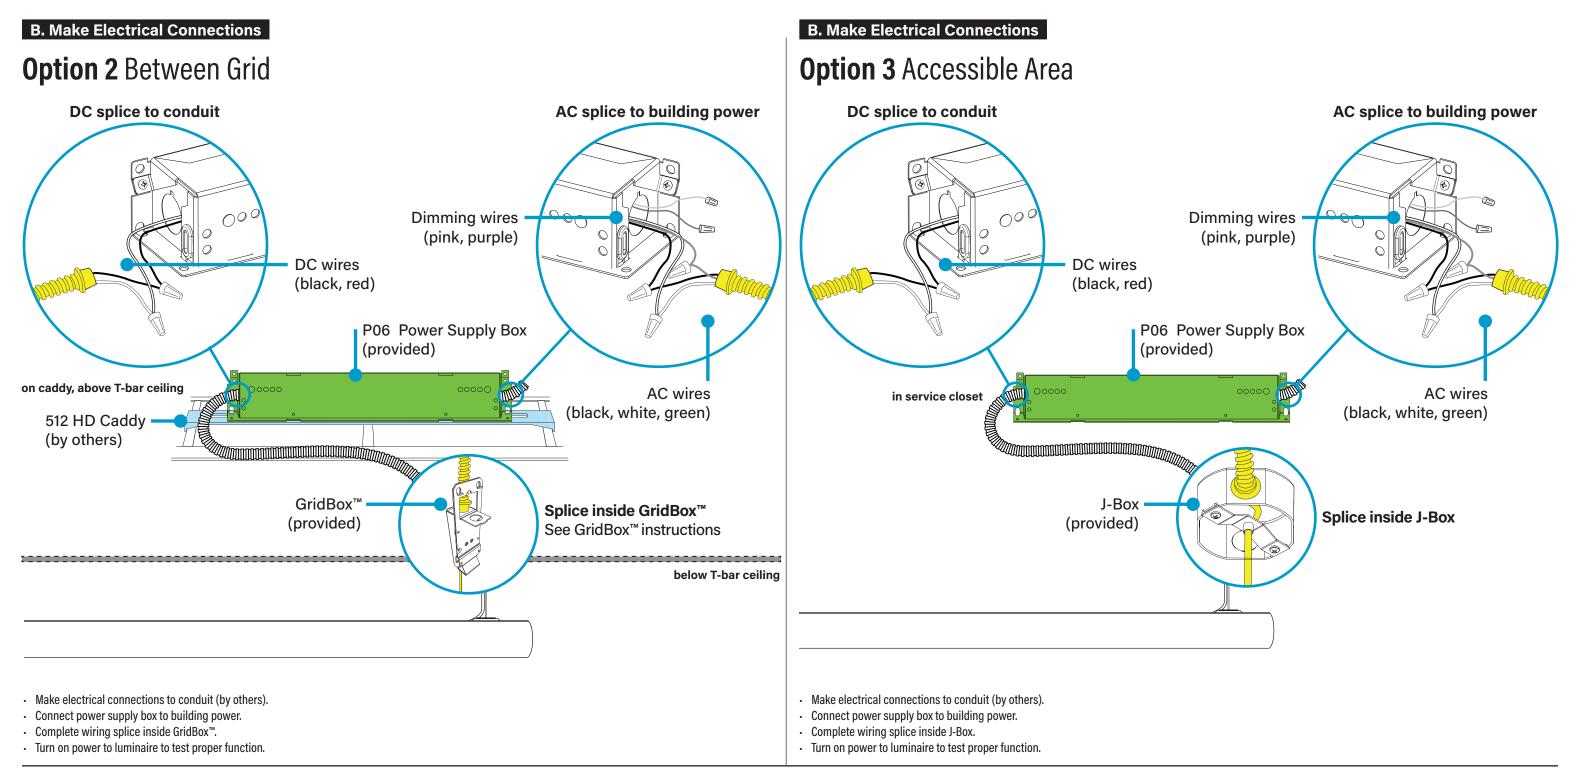

# **E3 Pendant** Installation Instructions **Step 3** - Remote Power Supply

### A. Secure In Location

### **All Options**

**B. Make Electrical Connections** 

**Option 1** On Wall

P06 Power Supply Box (provided)

#6-32x3/16" Screw (by others)

# E3 Pendant Installation Instructions Step 3 - Remote Power Supply

PO6 Power Supply Box (provided)