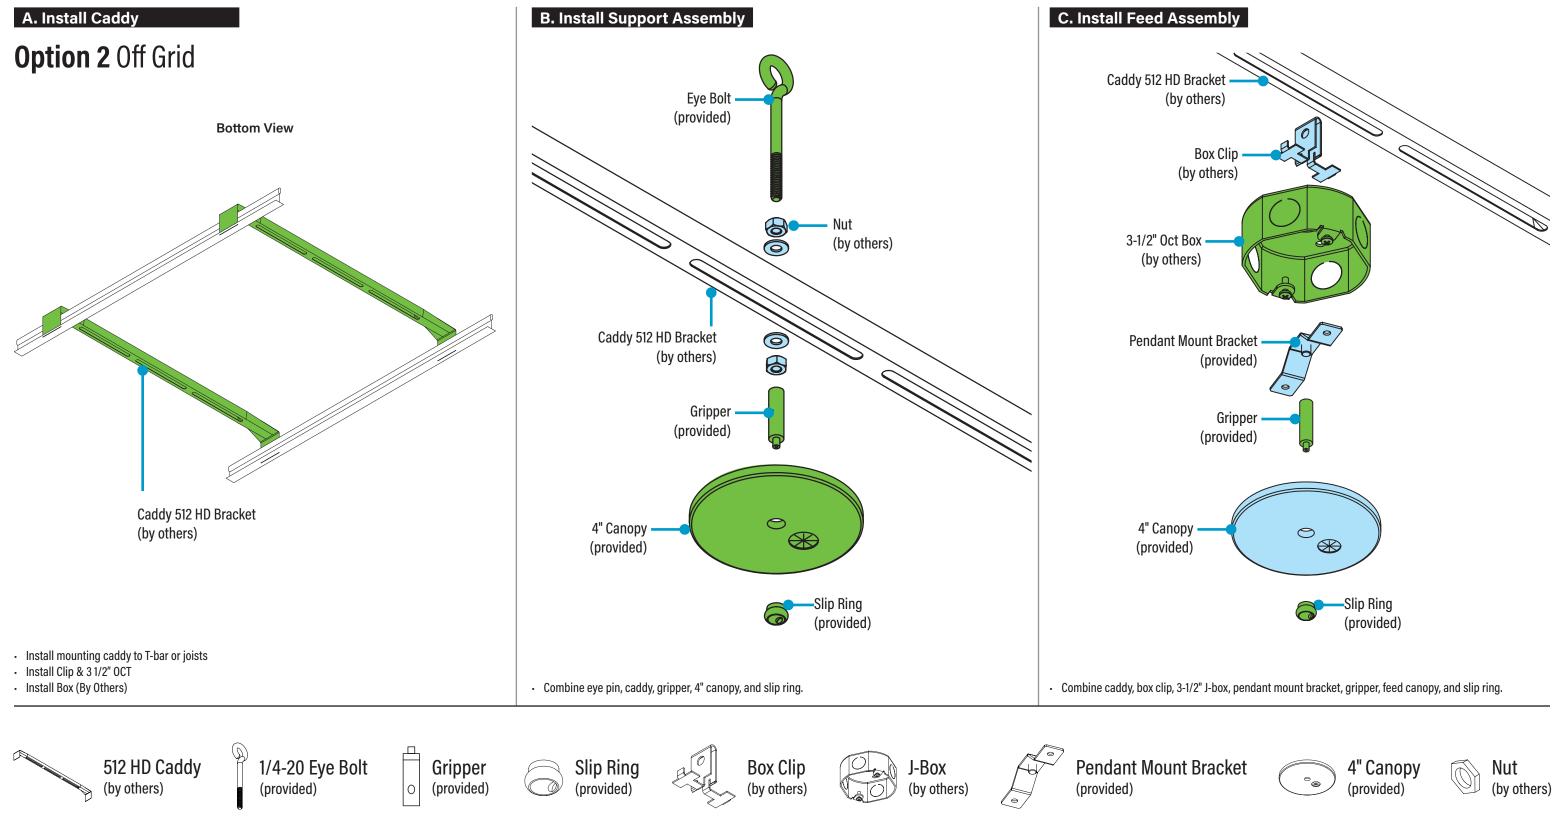

# **E3 Pendant** Installation Instructions Step 2 - Pendant Installation

**~**0)

(provided)

أخروا

(provided)

0

(provided)

(provided)

Identify ceiling type, mounting hardware, and power supply location.

• Power supply should be installed in an accessible area. For T-bar mounting, install above ceiling panels and above insulation for best lifetime performance. For hard ceiling / drywall mounting install in nearby