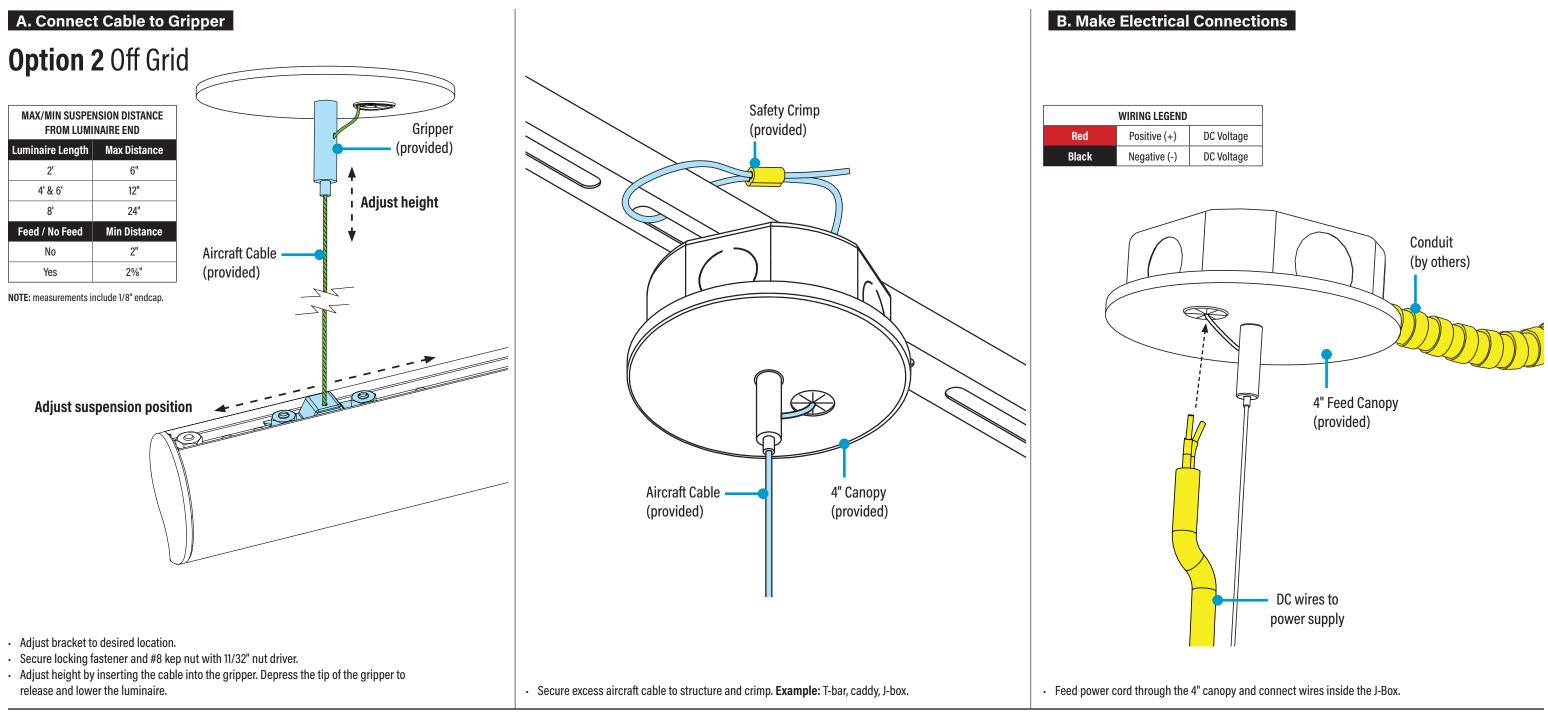

# **E3 Pendant** Installation Instructions Step 2 - Pendant Installation

Safety Crimp Gripper (provided) (provided) 0

5 of 7

### D. Make Electrical Connections

· Feed power cord through the 3-1/2" canopy and connect wires inside the GridBox™.