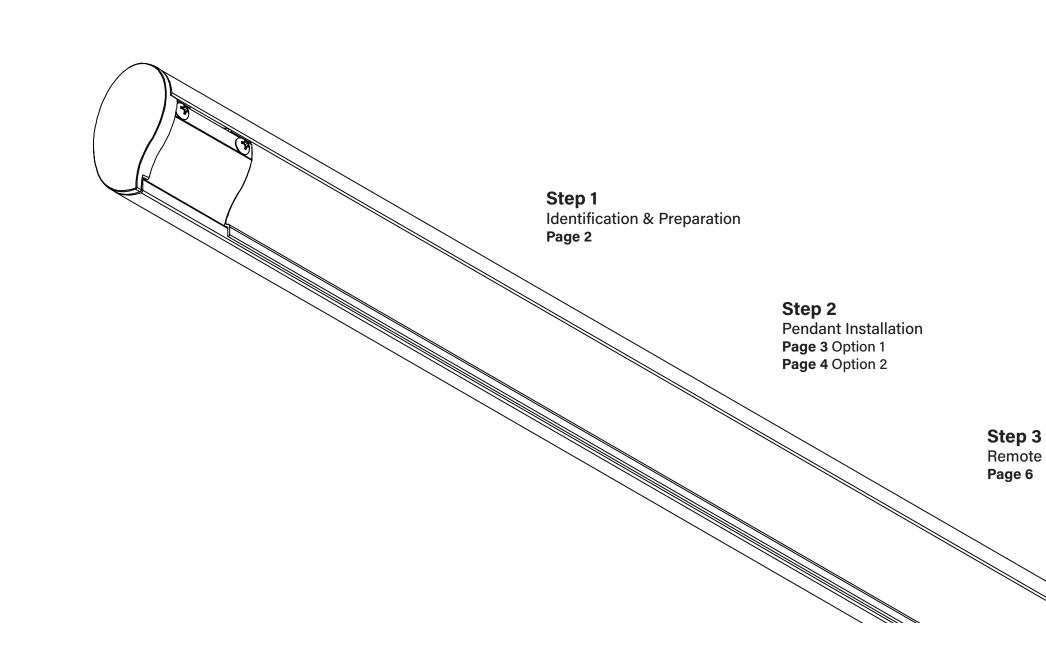

## **E3 Pendant** Installation Instructions Overview

## **E3 Pendant** Installation Instructions **Step 1** - Identification & Preparation