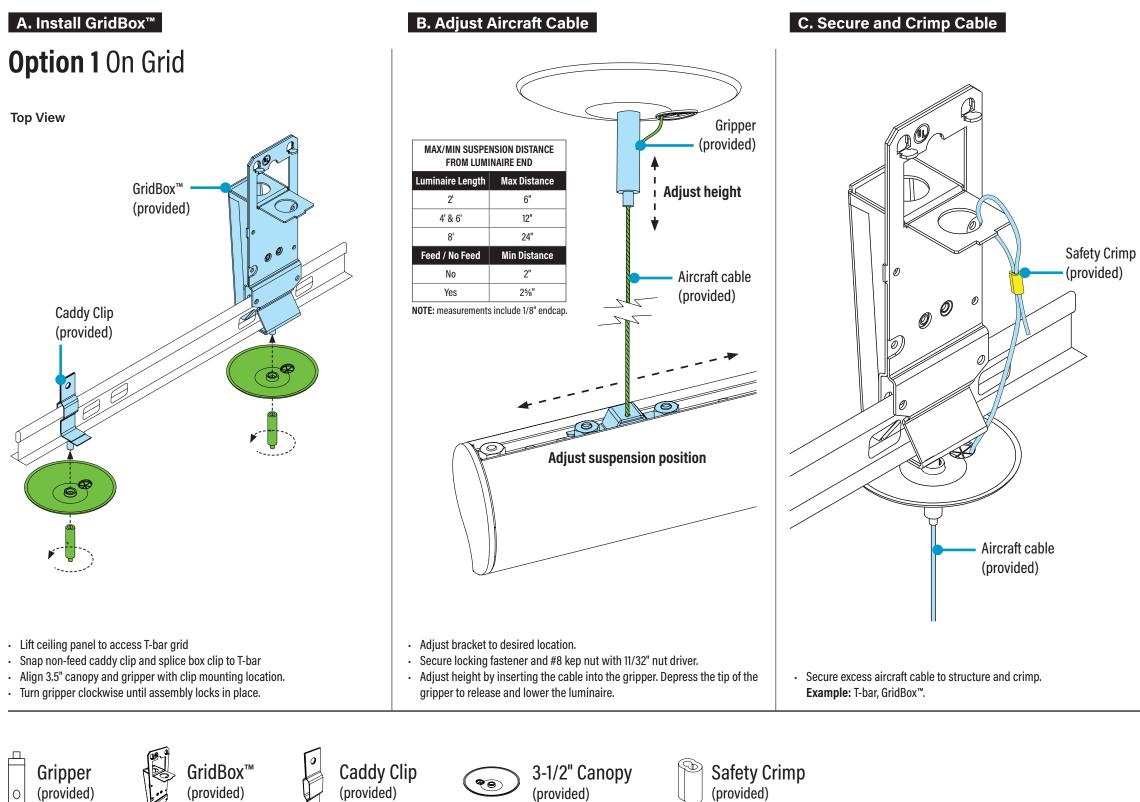

# **E3 Pendant** Installation Instructions Step 2 - Pendant Installation

**~**0)

(provided)

أخروا

(provided)

0

(provided)

(provided)

Identify ceiling type, mounting hardware, and power supply location.

• Power supply should be installed in an accessible area. For T-bar mounting, install above ceiling panels and above insulation for best lifetime performance. For hard ceiling / drywall mounting install in nearby

**Cable Bushing** Part# 94014

**Aircraft Cable** 50" - Part# 94515-12 (Std.) 100" - Part# 94515-14 150" - Part# 94515-18 Pendant Installation p. 3, Step 2 p. 5, Step 2

### Safety Crimp

Part# 94514 Pendant Installation p. 3, Step 2 p. 5, Step 2