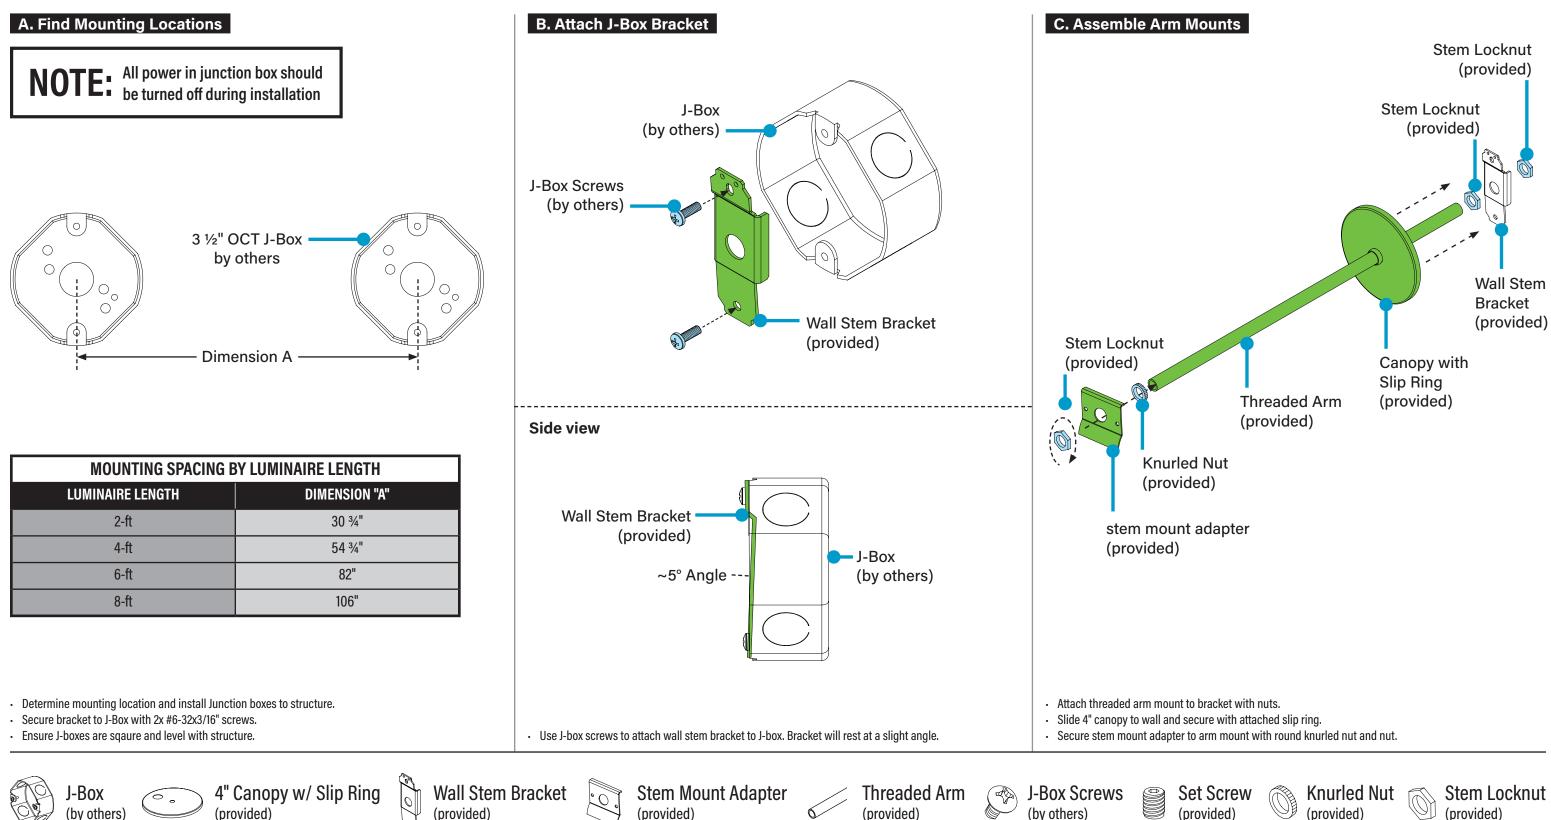

## **E3 Arm Mount Installation Instructions Step 2** - Arm Mount Installation

 $\odot$  2022 FINELITE, INC. ALL RIGHTS RESERVED. Form 98605. V1 EFFECTIVE DATE: 06/22

3 of 7

### **E3 Arm Mount** Installation Instructions Step 2 - Arm Mount Installation

0-10V Dimming

#### **E3 Arm Mount** Installation Instructions Step 2 - Arm Mount Installation