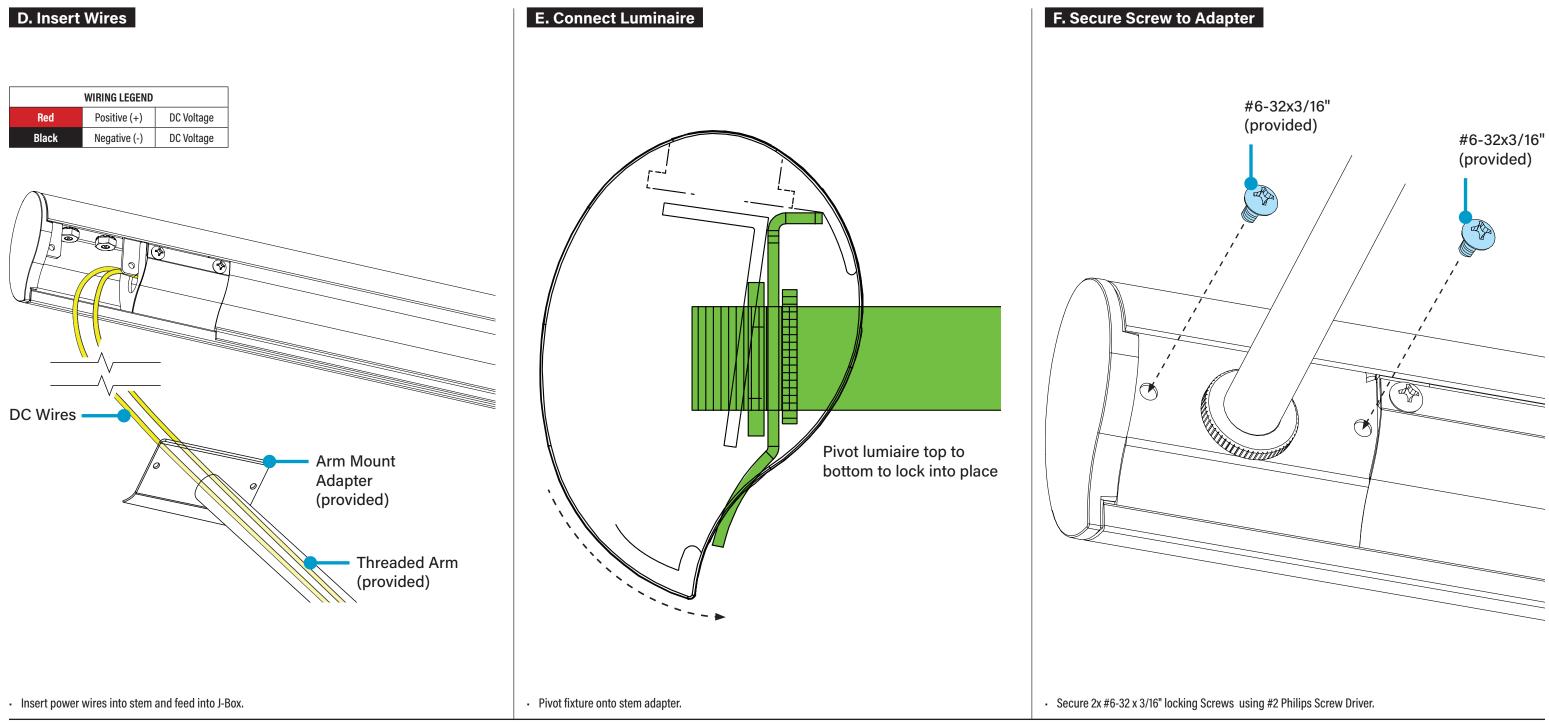

## **E3 Arm Mount Installation Instructions Step 2** - Arm Mount Installation

 $\odot$  2022 FINELITE, INC. ALL RIGHTS RESERVED. Form 98605. V1 EFFECTIVE DATE: 06/22

3 of 7

### **E3 Arm Mount** Installation Instructions Step 2 - Arm Mount Installation

0-10V Dimming

#### **E3 Arm Mount** Installation Instructions Step 2 - Arm Mount Installation