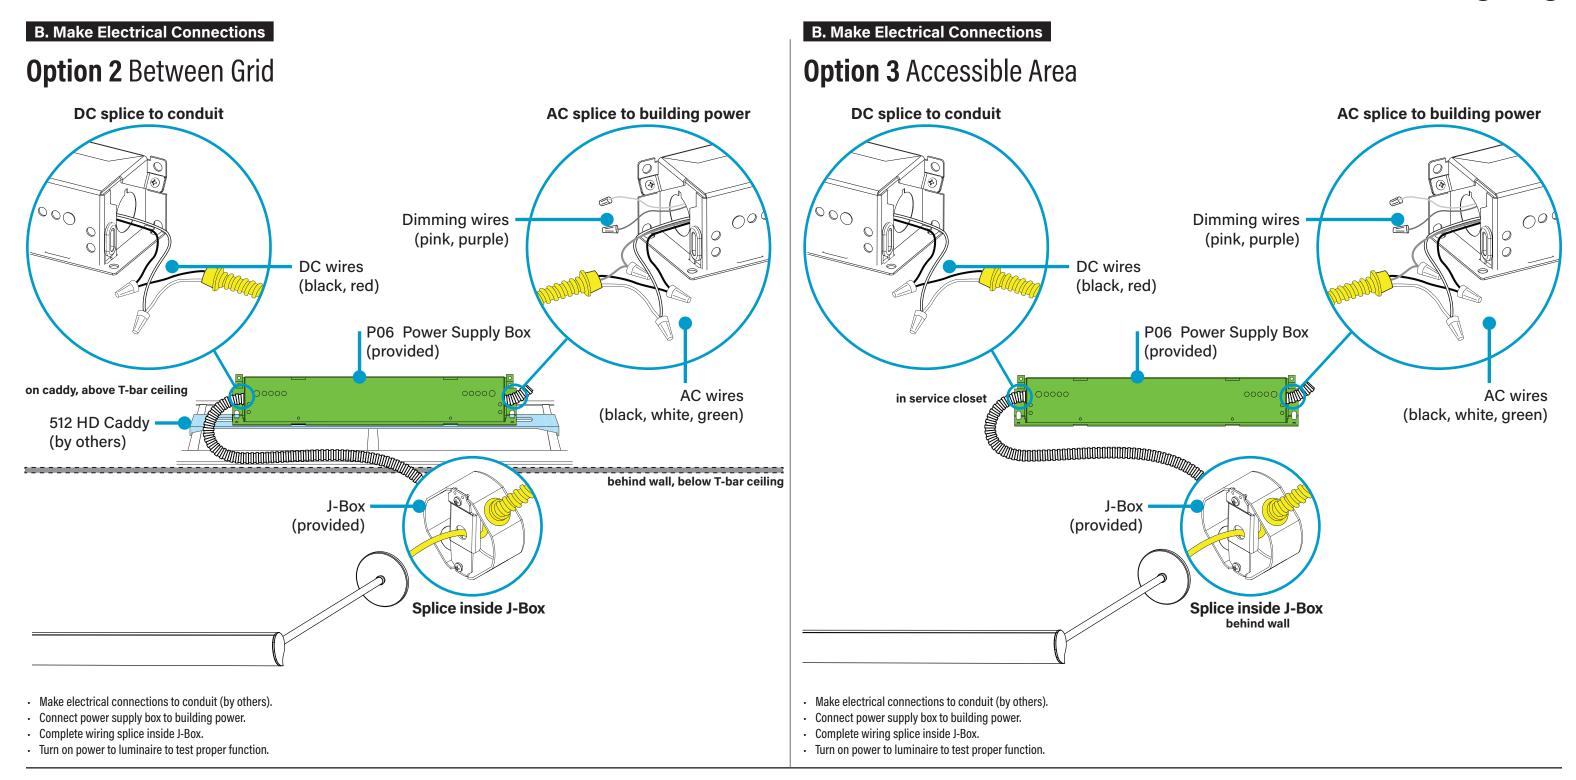

#### **All Options**

**B. Make Electrical Connections** 

(provided)

(provided)

6 of 7

### **E3 Arm Mount** Installation Instructions **Step 3** - Remote Power Supply

P06 Power Supply Box (provided)