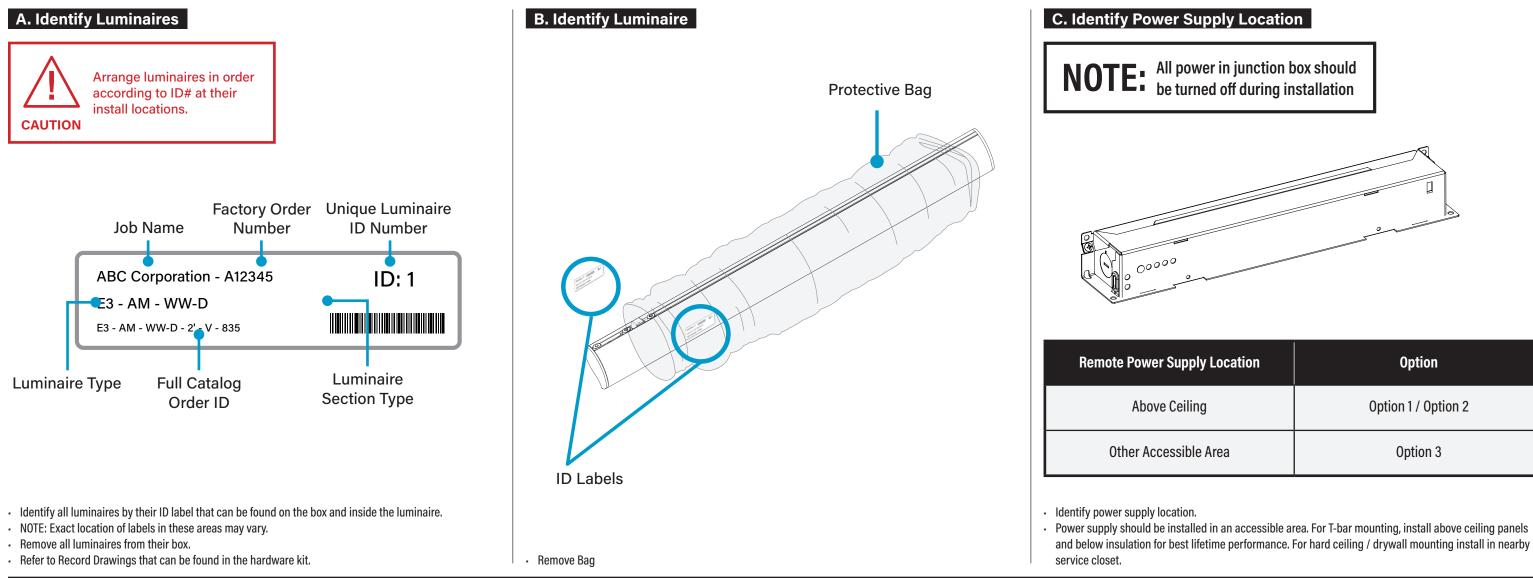

#### **E3 Arm Mount** Installation Instructions **Step 1** - Identification & Preparation

#### **Kitted Hardware**

- Finelite has provided items listed here, with their Finelite part numbers. These items can be found in separate boxes shipped with the luminaire.
- Account for all parts and set aside until they are needed.
- · All other hardware needed for this installation will be by others.