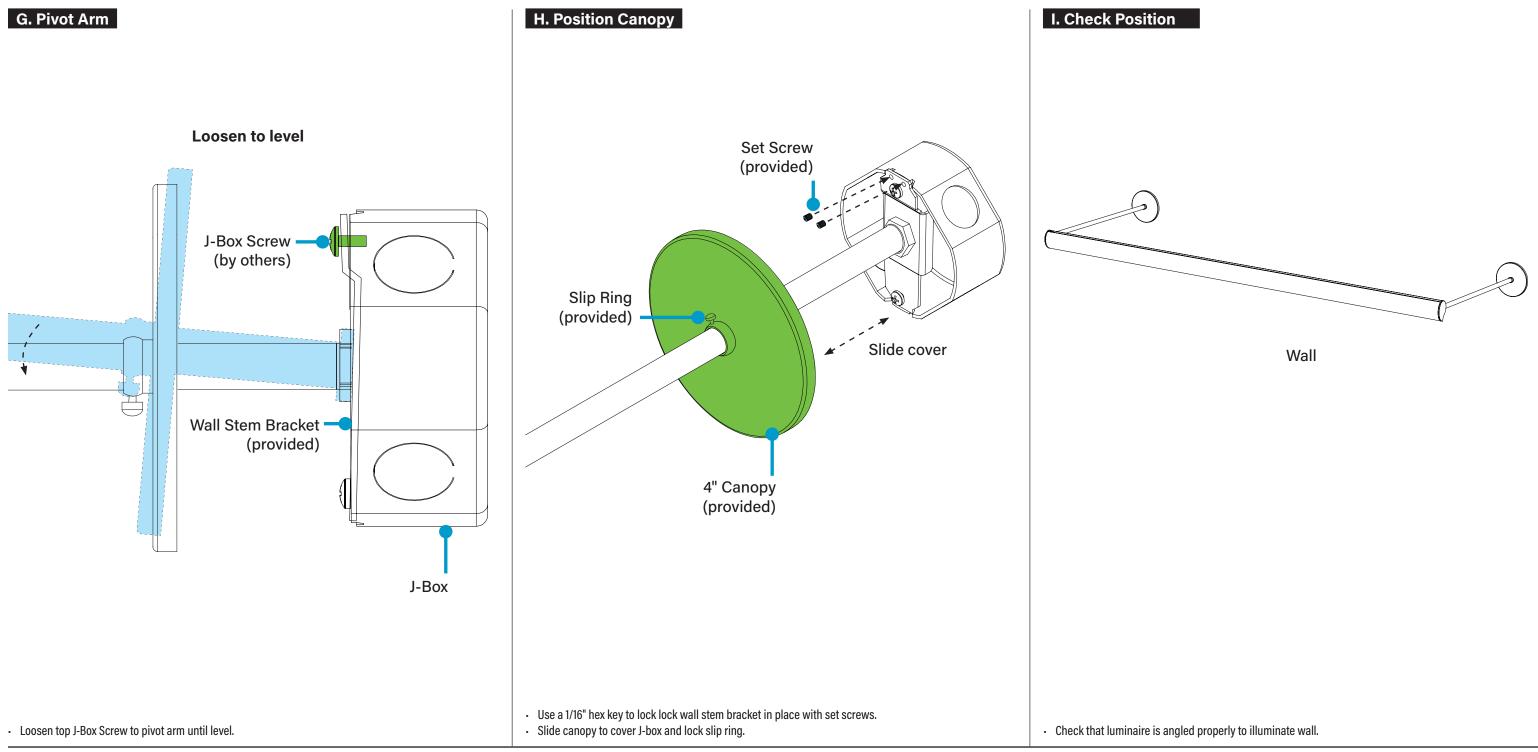

## **E3 Arm Mount Installation Instructions Step 2** - Arm Mount Installation

 $\odot$  2022 FINELITE, INC. ALL RIGHTS RESERVED. Form 98605. V1 EFFECTIVE DATE: 06/22

3 of 7

### **E3 Arm Mount** Installation Instructions Step 2 - Arm Mount Installation

0-10V Dimming

#### **E3 Arm Mount** Installation Instructions Step 2 - Arm Mount Installation