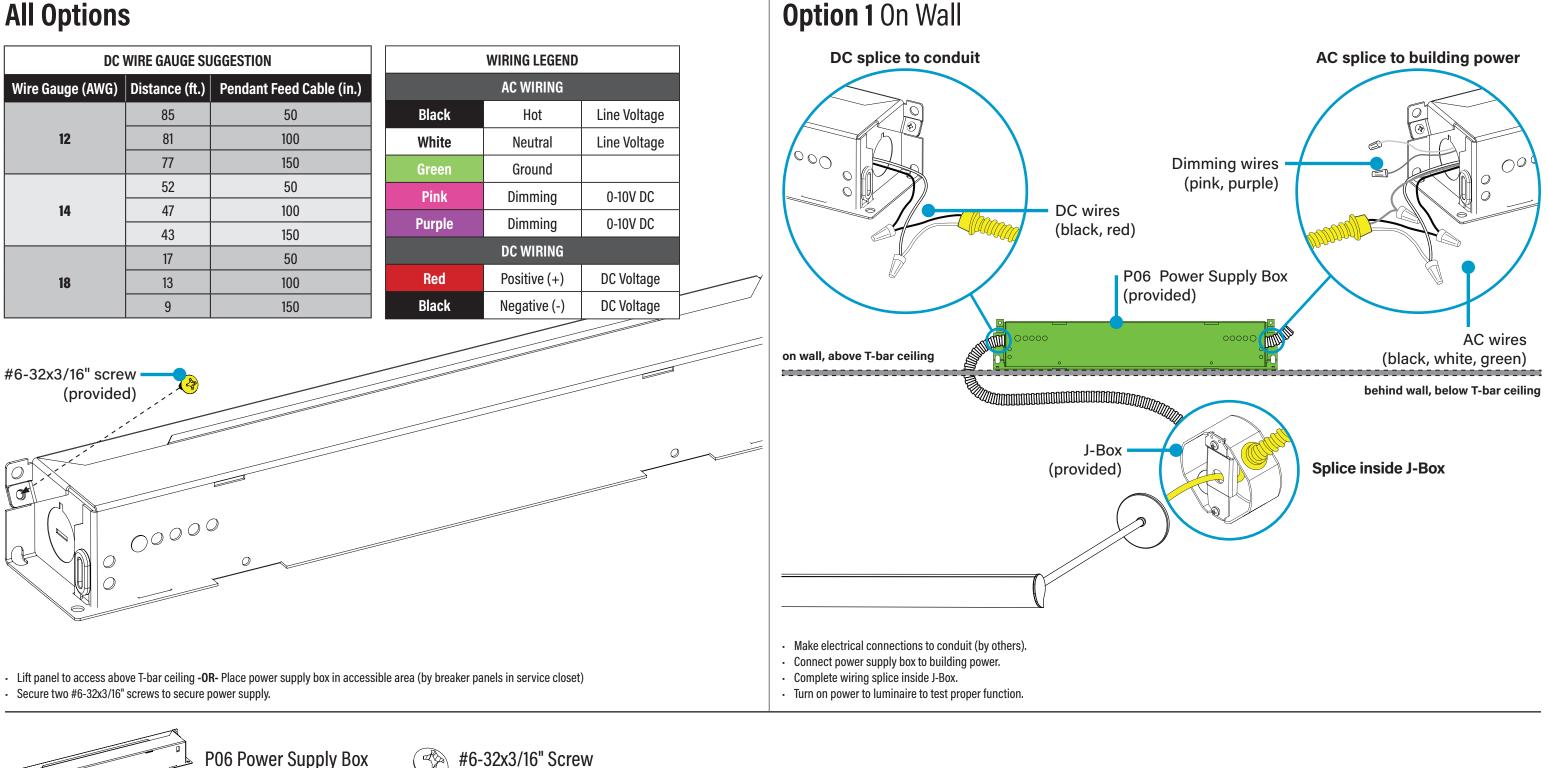

#### **All Options**

**B. Make Electrical Connections** 

(provided)

(provided)

6 of 7

Luminaire Installation p. 3-4, Step 2

#6-32x3/16" screw Part# 94144 Luminaire Installation

p. 3-5, Step 2 **Remote Power Supply** p. 6-8, Step 3

**P06 Power Supply Box** Part# 68129 **Remote Power Supply** p. 6-8, Step 4

Arm Mount Installation p. 3, Step 2

**Knurled Nut** Part# 94278 Arm Mount Installation p. 3, Step 2

Luminaire Installation p. 3-5, Step 2 Wall Stem Bracket

Part# 68212 Luminaire Installation p. 3-5, Step 2

**Threaded Arm** 12" - Part# 68181-13 18" - Part# 68180 Luminaire Installation p. 3-5, Step 2

**Housing Bracket** Part# 68271