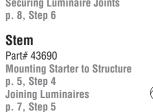

# **HP-4 Wet Location Direct Stem** Installation Instructions Step 2 - Identification & Preparation

p. 9, Step 7

## Canopy

٢

Part# 43697 **Mounting Starter to Structure** p. 5, Step 4 Joining Luminaires p. 7, Step 5

Mounting Starter to Structure

Mounting Starter to Structure p. 7, Step 5

**Canopy Screw** 

#6-32 x 3/8" Screw - Part# 76404 **Closing Luminaires** p. 9, Step 7

### **Diffuser Screw** #6-32 x 3/8" Screw - Part# 76404

Backplate

**Identification & Preparation** p. 3, Step 2 **Closing Luminaires** p. 9, Step 7

## Joint Diffuser Cover

Part# 43740 **Identification & Preparation** p. 3, Step 2 **Closing Luminaires** p. 9, Step 7

Diffuser

**Protective Bag** 

## Screw Cover

Part# 43637 **Identification & Preparation** p. 3, Step 2 **Closing Luminaires** p. 9, Step 7

### **Endcap Diffuser Cover**

Part# 43738 Identification & Preparation p. 3, Step 2 **Closing Luminaires** p. 9, Step 7

Effortless Access

© 2025 FINELITE, INC. ALL RIGHTS RESERVED. Form - 98580. V5 EFFECTIVE DATE: 03/25