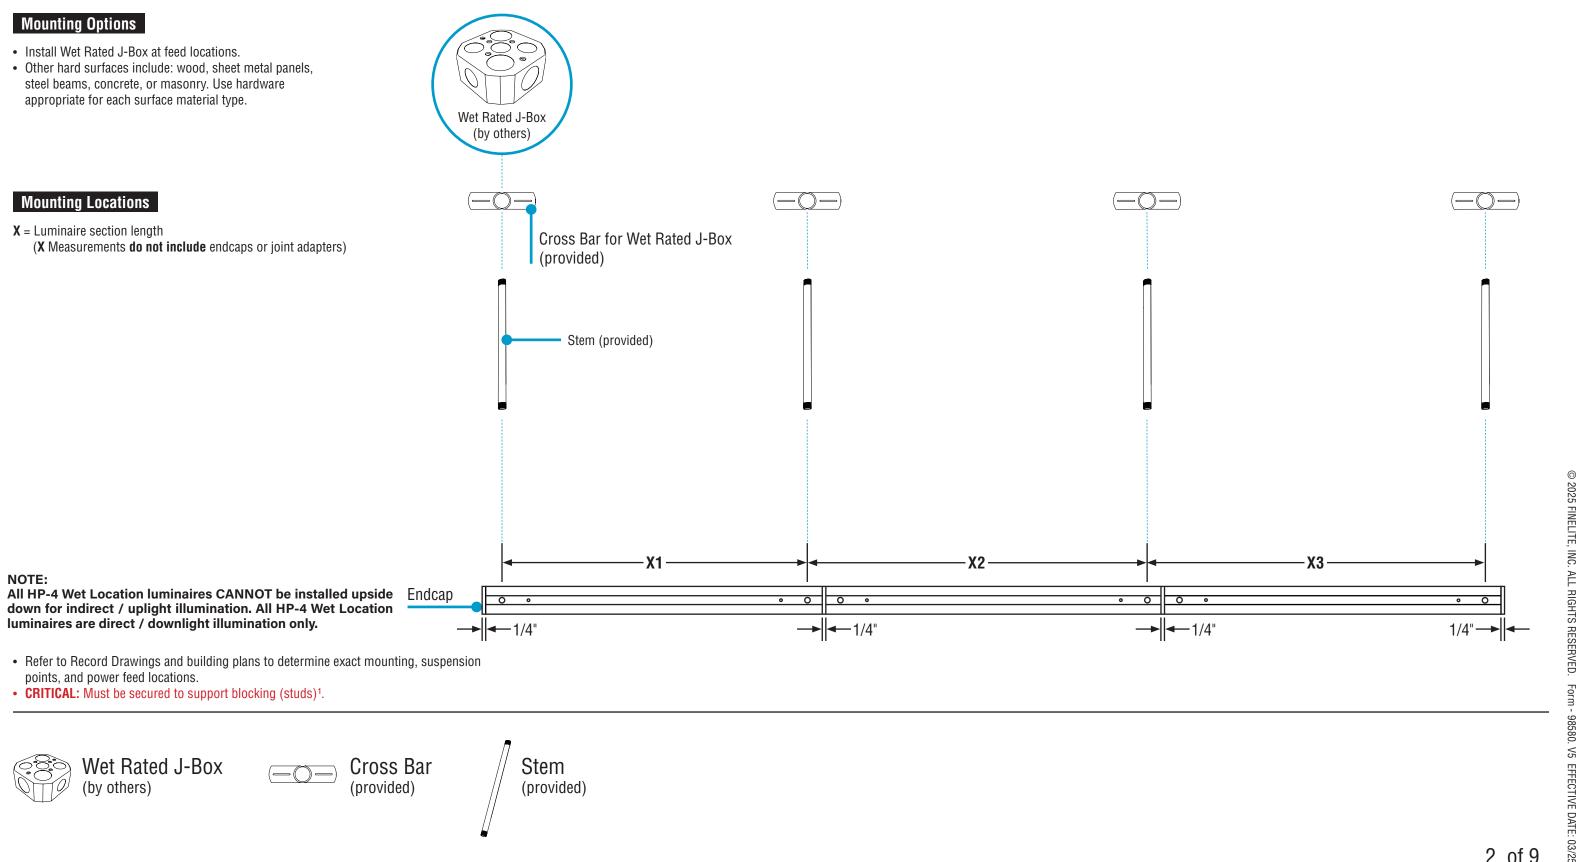

# **HP-4 Wet Location Direct Stem** Installation Instructions **Step 1** - Mounting Options & Locations