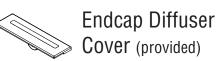

### **Diffuser Screw** #6-32 x 3/8" Screw - Part# 76404

Backplate

**Identification & Preparation** p. 3, Step 2 **Closing Luminaires** p. 9, Step 7

## Joint Diffuser Cover

Part# 43740 **Identification & Preparation** p. 3, Step 2 **Closing Luminaires** p. 9, Step 7

Diffuser

**Protective Bag** 

## Screw Cover

Part# 43637 **Identification & Preparation** p. 3, Step 2 **Closing Luminaires** p. 9, Step 7

### **Endcap Diffuser Cover**

Part# 43738 Identification & Preparation p. 3, Step 2 **Closing Luminaires** p. 9, Step 7

Effortless Access

© 2025 FINELITE, INC. ALL RIGHTS RESERVED. Form - 98580. V5 EFFECTIVE DATE: 03/25