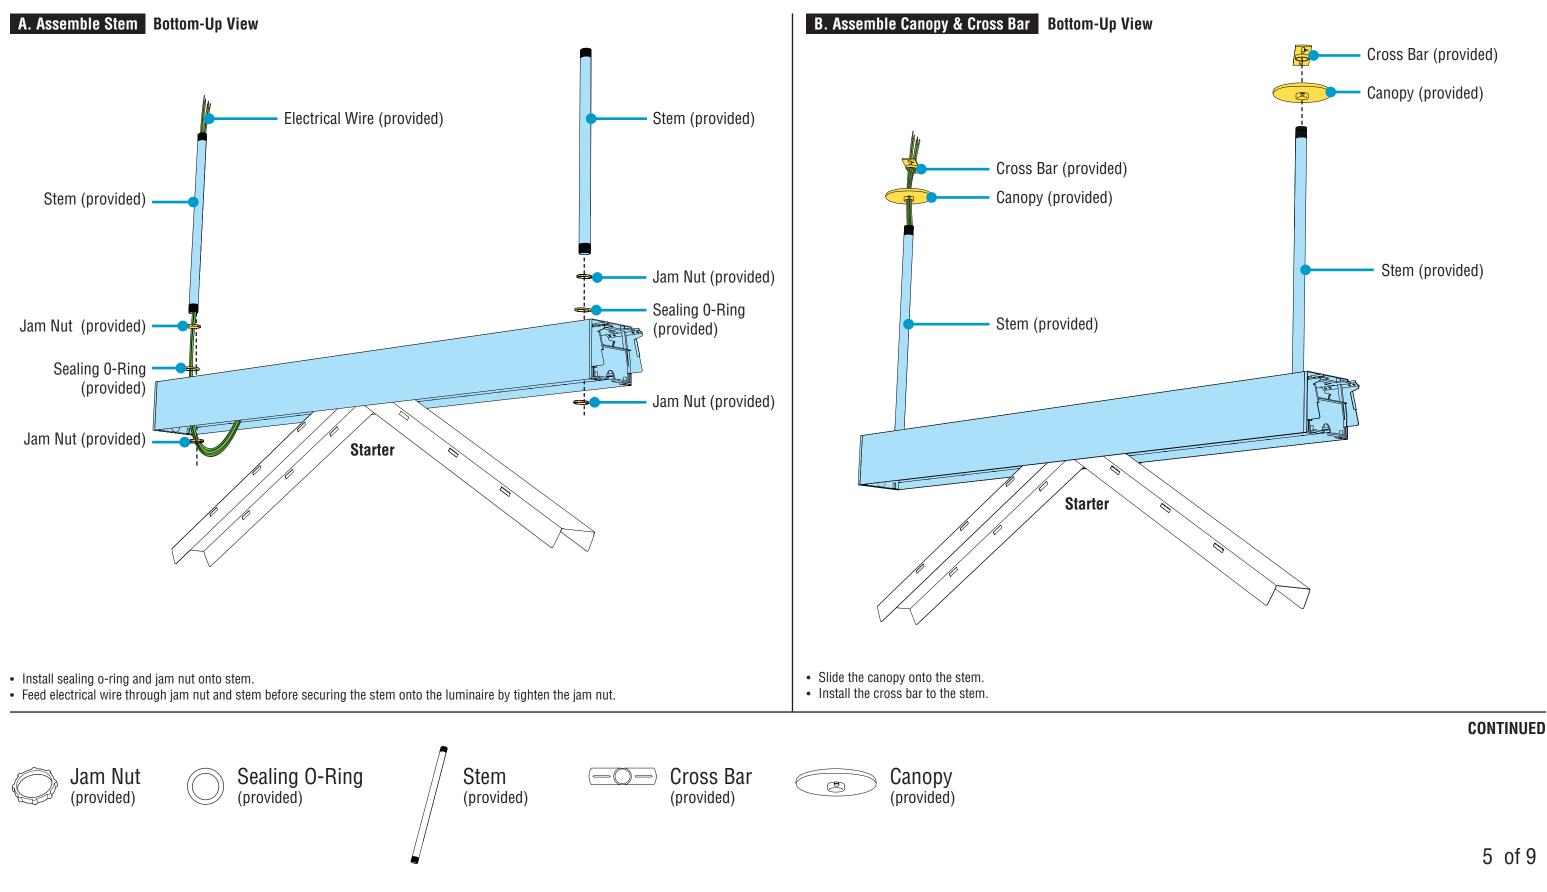

## **HP-4 Wet Location Direct Stem** Installation Instructions Step 4 - Mounting Starter to Structure

# **HP-4 Wet Location Direct Stem** Installation Instructions **Step 4** - Mounting Starter to Structure

0-10V Dimmina