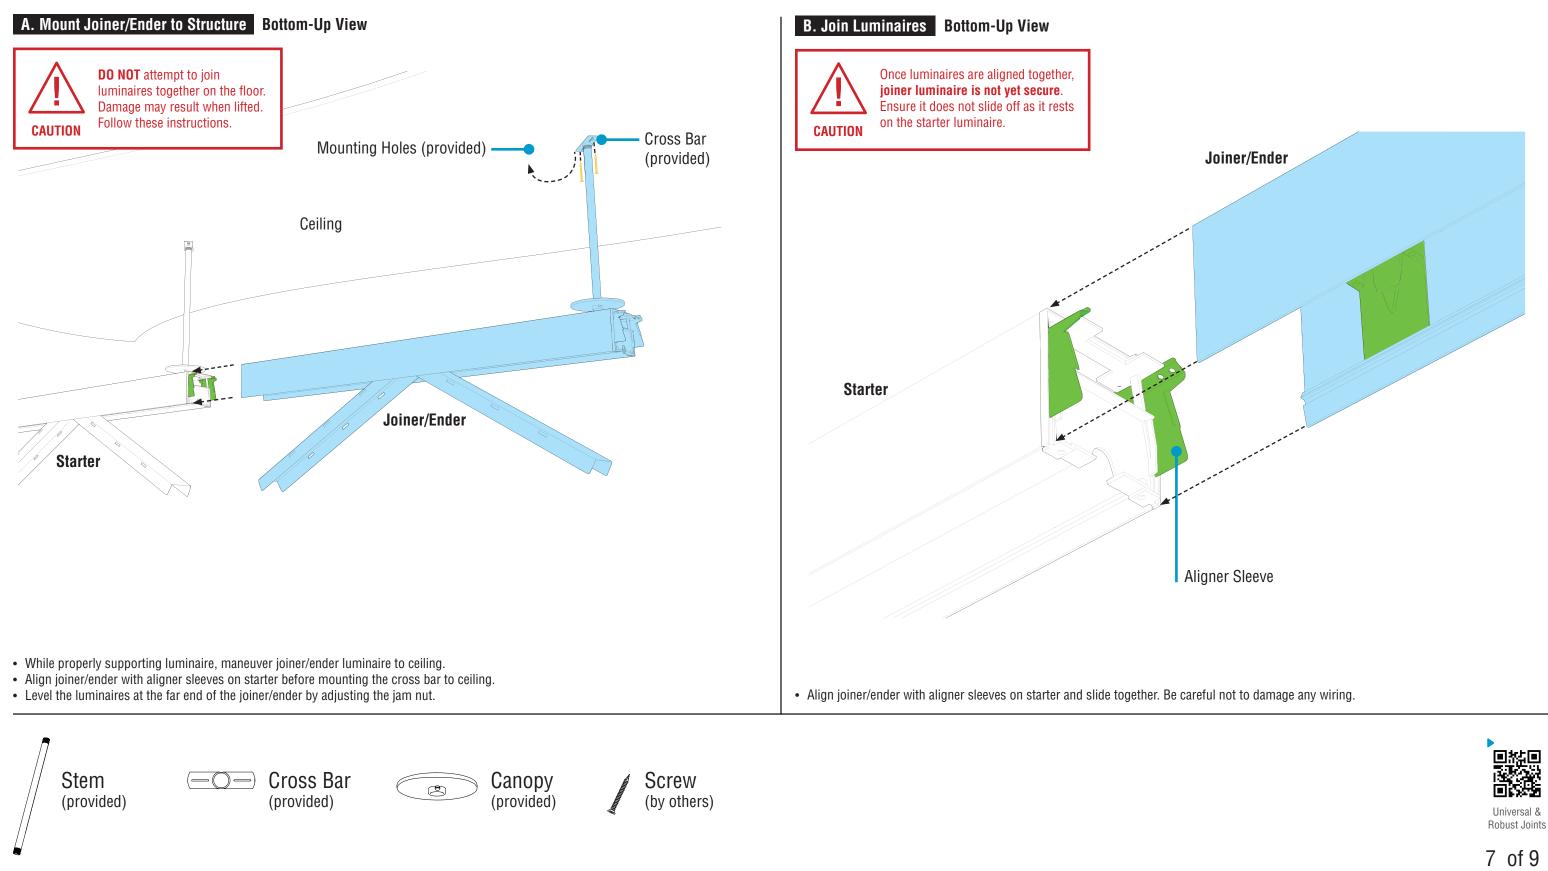

# **HP-4 Wet Location Direct Stem** Installation Instructions **Step 5** - Joining Luminaires