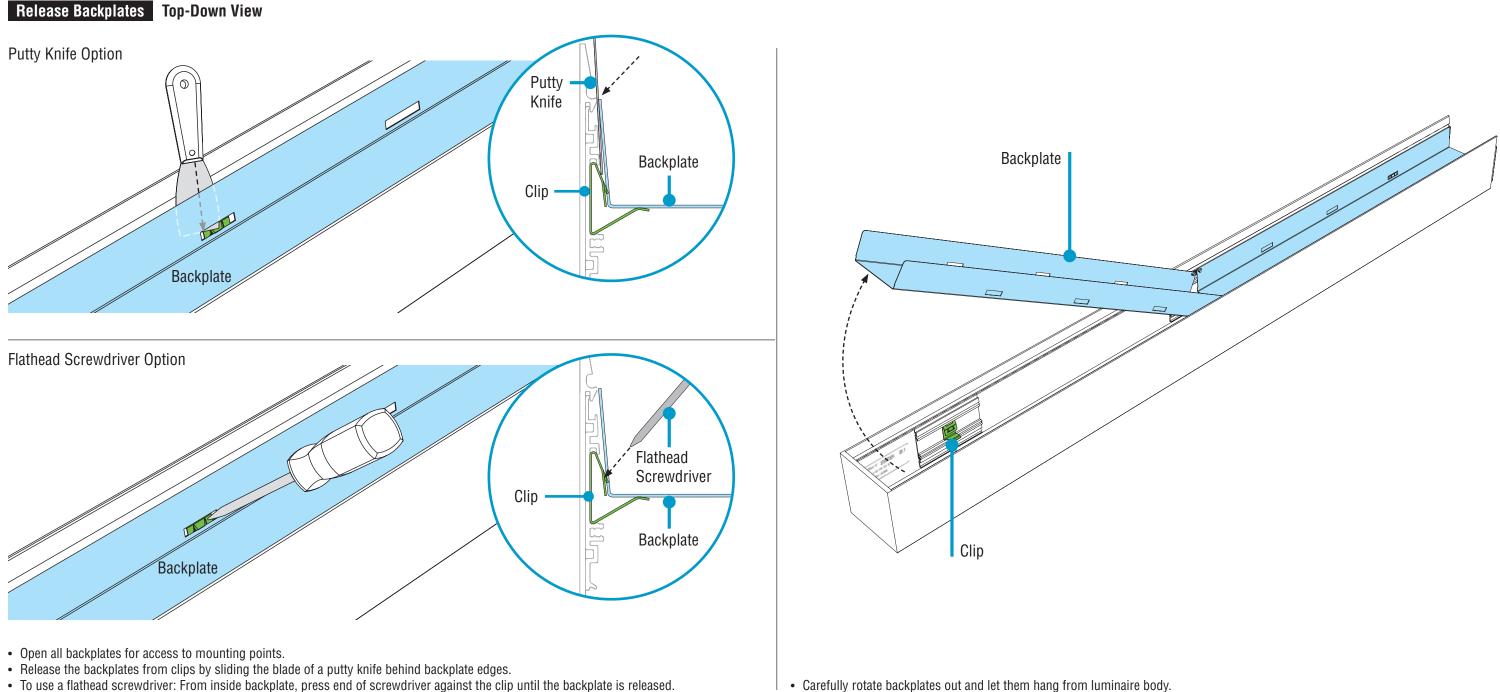

## **HP-4 Wet Location Direct Stem** Installation Instructions **Step 3** - Opening Luminaires

Effortless Access

© 2025 FINELITE, INC. ALL RIGHTS RESERVED. Form - 98580. V5 EFFECTIVE DATE: 03/25