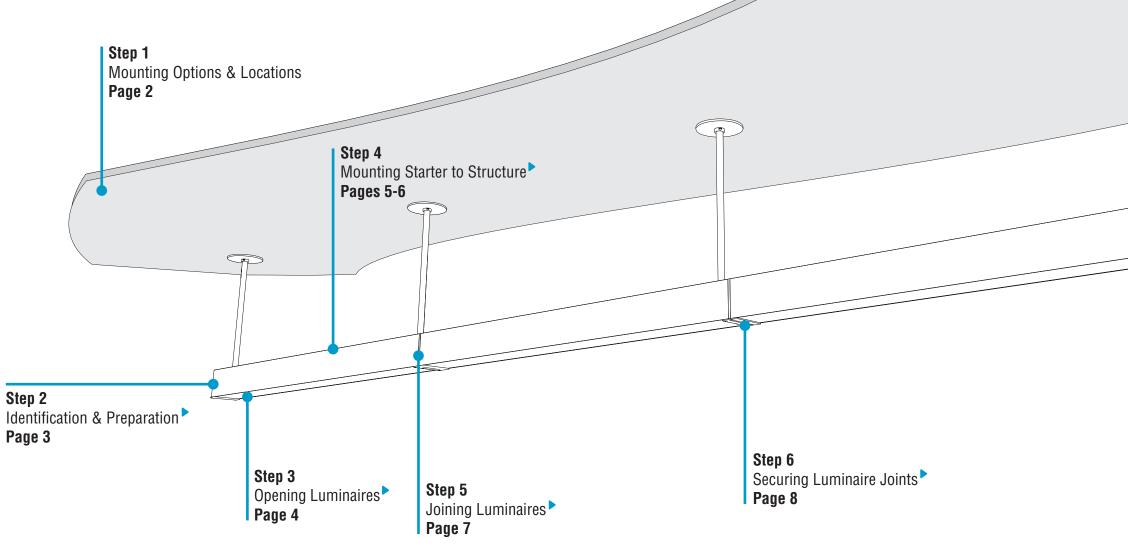

# **HP-4 Wet Location Direct Stem** Installation Instructions **Step 1** - Mounting Options & Locations

# **HP-4 Wet Location Direct Stem** Installation Instructions Step 2 - Identification & Preparation

p. 9, Step 7

## **HP-4 Wet Location Direct Stem** Installation Instructions **Step 3** - Opening Luminaires

Effortless Access

© 2025 FINELITE, INC. ALL RIGHTS RESERVED. Form - 98580. V5 EFFECTIVE DATE: 03/25

## **HP-4 Wet Location Direct Stem** Installation Instructions Step 4 - Mounting Starter to Structure

# **HP-4 Wet Location Direct Stem** Installation Instructions **Step 4** - Mounting Starter to Structure

0-10V Dimmina

# **HP-4 Wet Location Direct Stem** Installation Instructions **Step 5** - Joining Luminaires

# **HP-4 Wet Location Direct Stem** Installation Instructions **Step 6** - Securing Luminaire Joints

Universal & **Robust Joints** 

Simple Plug-Together Wiring

© 2025 FINELITE, INC. ALL RIGHTS RESERVED. Form - 98580. V5 EFFECTIVE DATE: 03/25