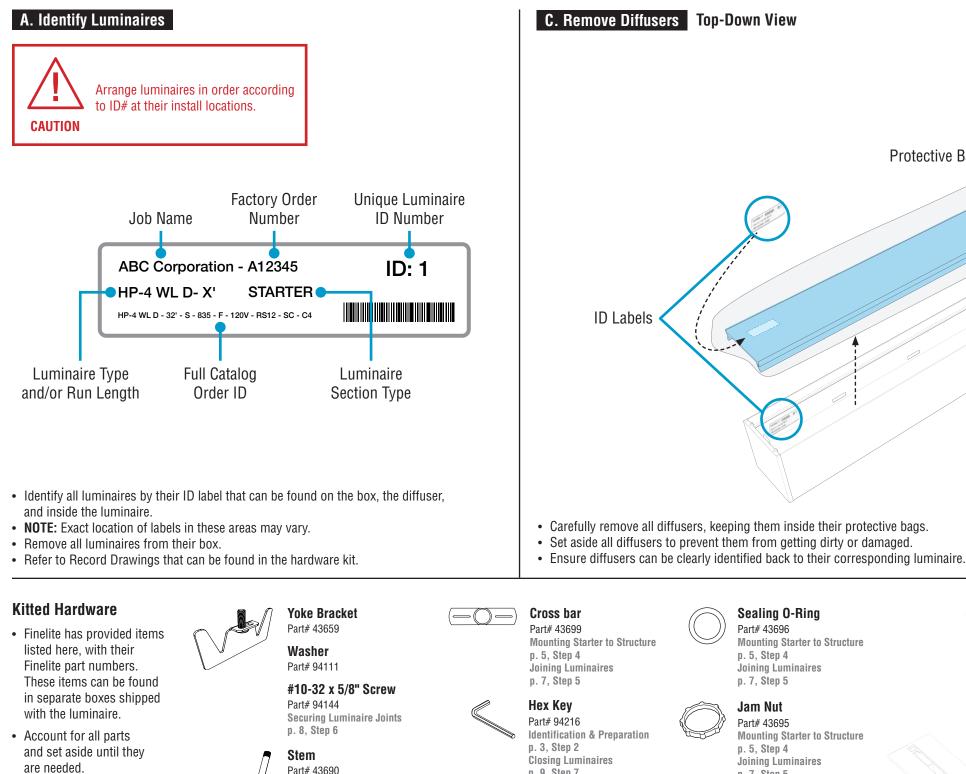

# **HP-4 Wet Location Direct Stem** Installation Instructions Step 2 - Identification & Preparation

p. 9, Step 7