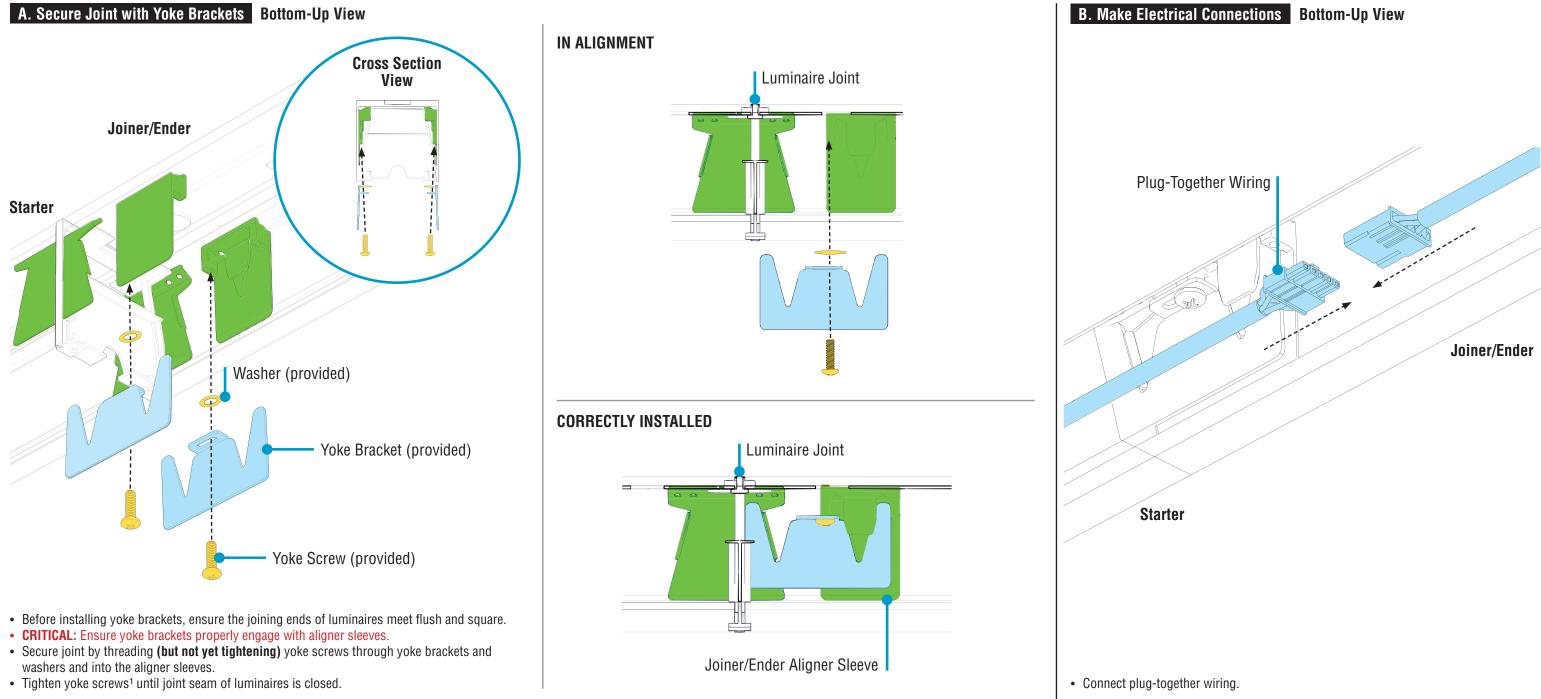

# **HP-4 Wet Location Direct Stem** Installation Instructions **Step 5** - Joining Luminaires