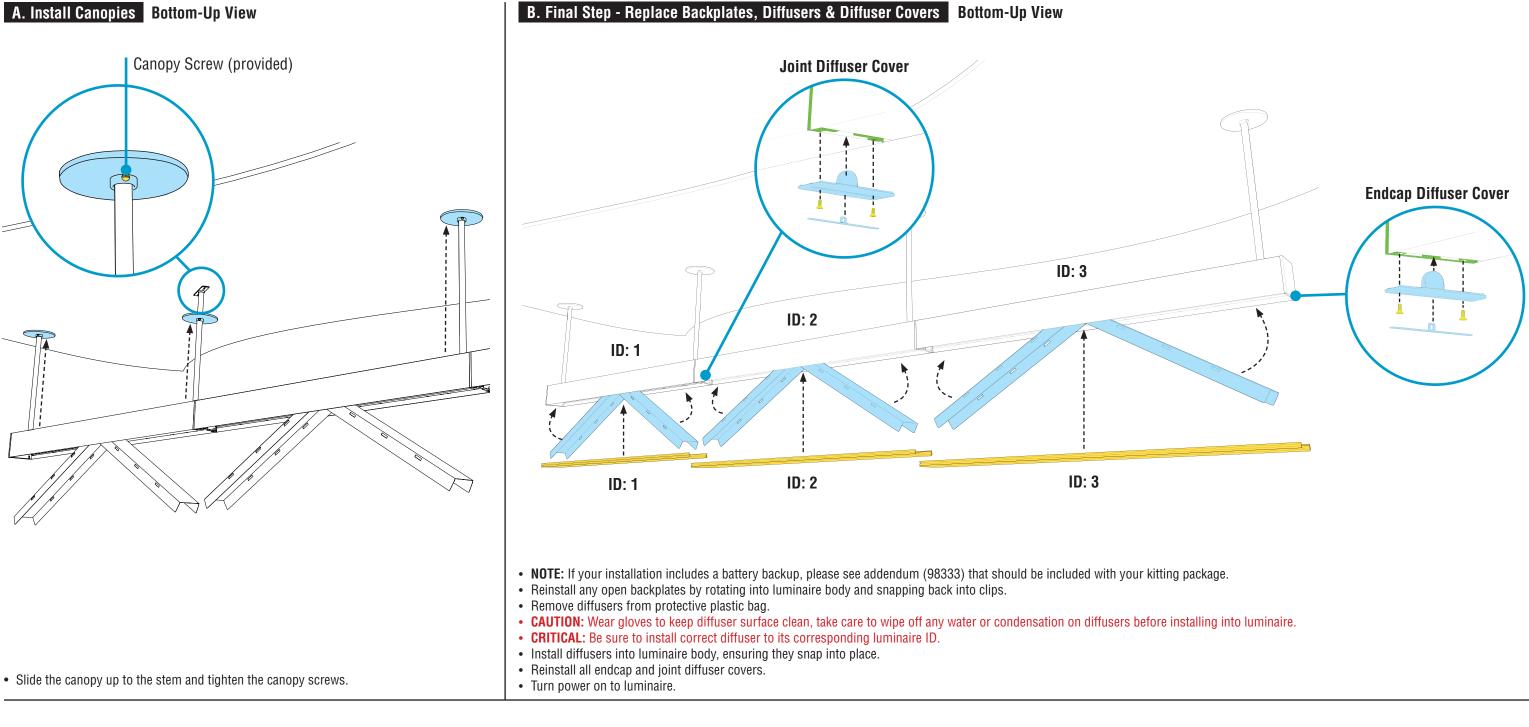

## Canopy

٢

Part# 43697 **Mounting Starter to Structure** p. 5, Step 4 Joining Luminaires p. 7, Step 5

Mounting Starter to Structure

Mounting Starter to Structure p. 7, Step 5

**Canopy Screw** 

#6-32 x 3/8" Screw - Part# 76404 **Closing Luminaires** p. 9, Step 7