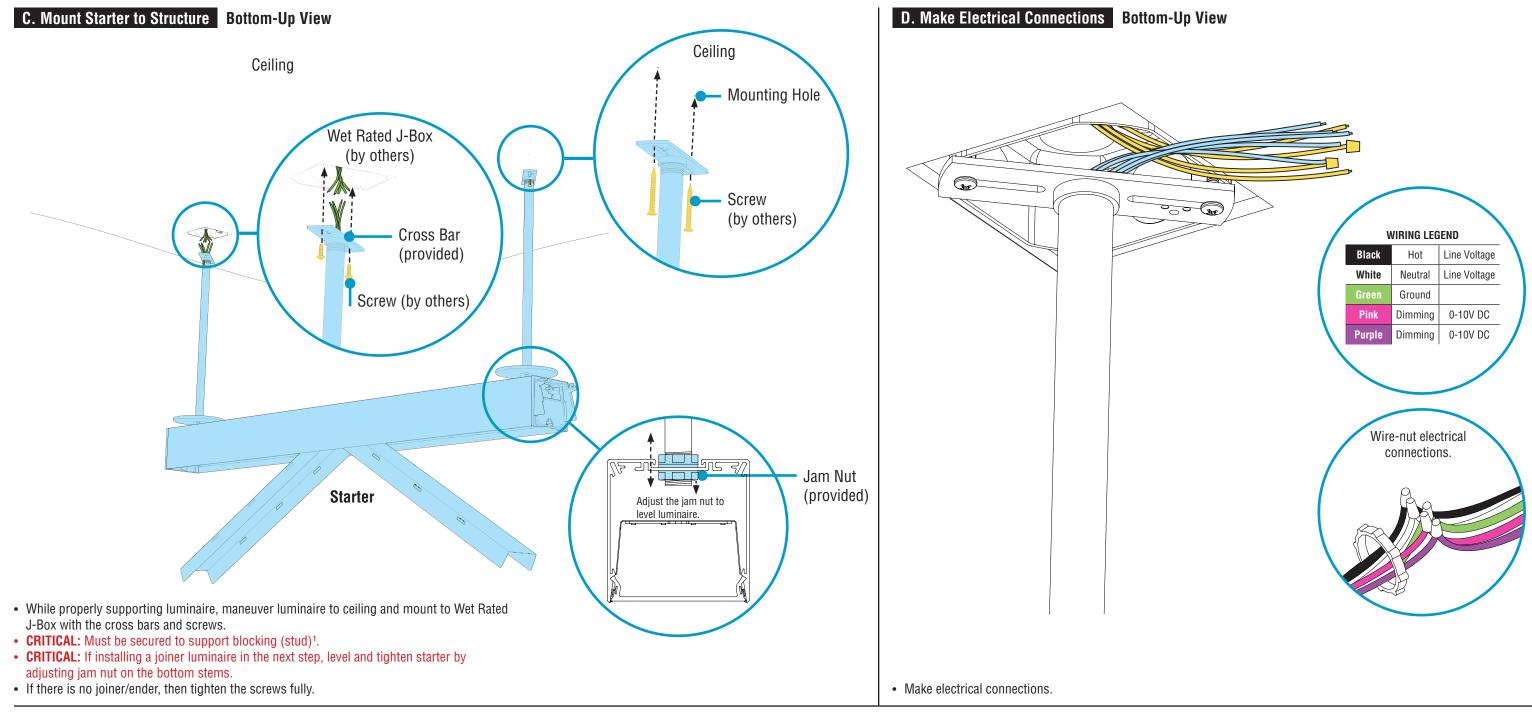

## **HP-4 Wet Location Direct Stem** Installation Instructions Step 4 - Mounting Starter to Structure

# **HP-4 Wet Location Direct Stem** Installation Instructions **Step 4** - Mounting Starter to Structure

0-10V Dimmina