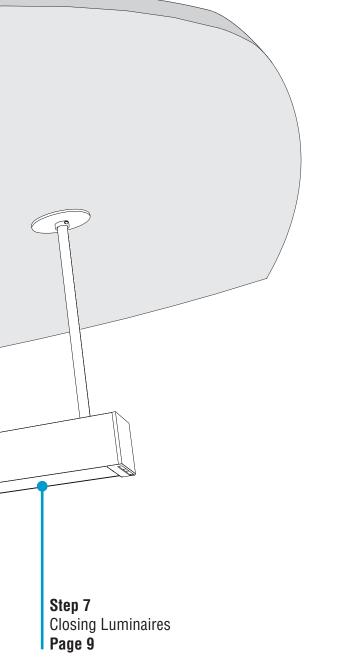

# **HP-4 Wet Location Direct Stem** Installation Instructions **Step 7** - Closing Luminaires

Screw Cover (provided)

Canopy Screw (provided)

9 of 9