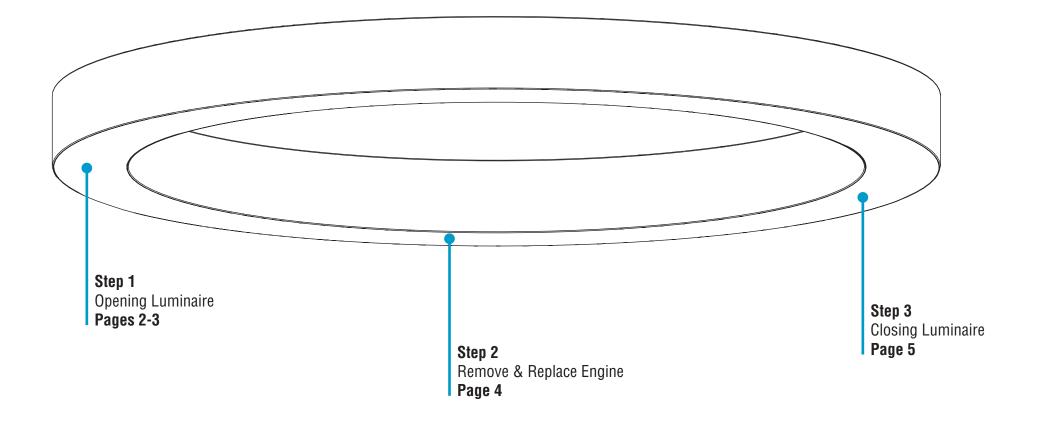

# HP-2 & HP-4 Circle 2', 3', & 4' LED Engine Replacement Instructions Step 1 - Opening Luminaire

A. Remove Diffuser Bottom-Up View

- CAUTION: Wear gloves to keep diffuser surface clean.
- **NOTE:** Maximum width of putty knife is 2 inches.
- 1. To release diffuser, carefully slide putty knife between outer edge of diffuser and luminaire.
- 2. Then, directly across from you carefully slide putty knife between inner edge of diffuser and luminaire.
- 3. Work your way around outer edge of diffuser to fully release it from luminaire.
- Set aside diffuser to prevent it from getting dirty or damaged.
- Ensure diffuser can be clearly identified back to corresponding luminaire.

### Step 1 - Opening Luminaire

# HP-2 & HP-4 Circle 2', 3', & 4' LED Engine Replacement Instructions Step 2 - Remove & Replace Engine

Remove & Replace Engine Bottom-Up View

- · Disconnect harnesses.
- Bend tabs to release LED engine from backplate.
- Remove old LED engine and replace with new LED engine.
- Secure new LED engine onto backplate with tabs.
- · Reconnect harnesses.

# HP-2 & HP-4 Circle 2', 3', & 4' LED Engine Replacement Instructions Step 3 - Closing Luminaires

A. Replace Backplate Bottom-Up View

B. Replace Diffuser Bottom-Up View

- NOTE: Keep backplate connected to safety cables.
- Carefully replace backplate by snapping back into clips.