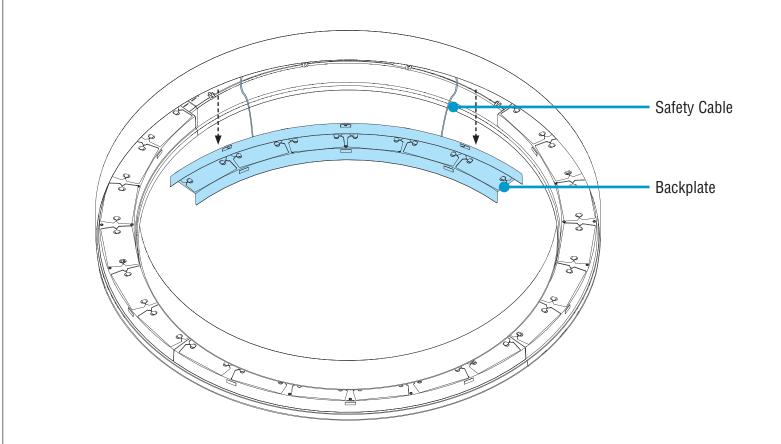

### **Bottom-Up View**

- **CAUTION:** Be careful when removing backplate. It may be connected by wiring harnesses.
- · Carefully remove backplate.
- **NOTE:** Keep backplate hanging with safety cables connected.