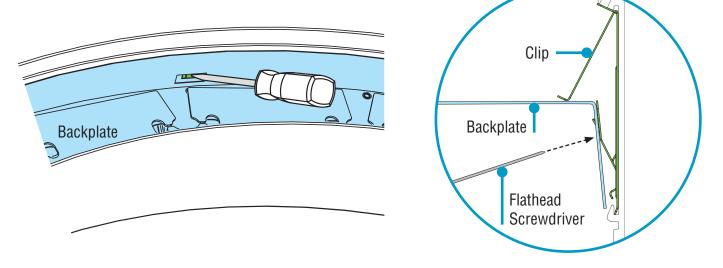

#### Flathead Screwdriver Option

- Open backplate for access to driver.
- Release backplate from clips by sliding the blade of a putty knife behind backplate edges.
- To use a flathead screwdriver: From inside backplate, press end of screwdriver against the clip until the backplate is released.