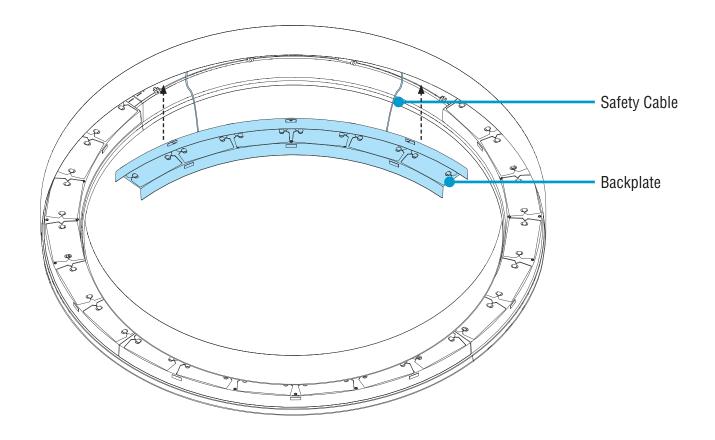

# HP-2 & HP-4 Circle 2', 3', & 4' LED Engine Replacement Instructions Step 3 - Closing Luminaires

A. Replace Backplate Bottom-Up View

B. Replace Diffuser Bottom-Up View

- NOTE: Keep backplate connected to safety cables.
- Carefully replace backplate by snapping back into clips.