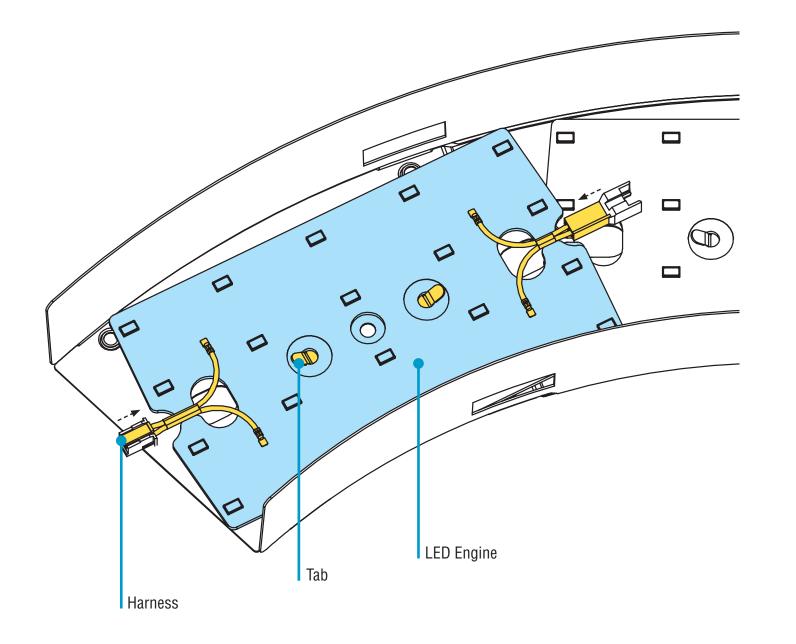

# HP-2 & HP-4 Circle 2', 3', & 4' LED Engine Replacement Instructions Step 2 - Remove & Replace Engine

Remove & Replace Engine Bottom-Up View

- · Disconnect harnesses.
- Bend tabs to release LED engine from backplate.
- Remove old LED engine and replace with new LED engine.
- Secure new LED engine onto backplate with tabs.
- · Reconnect harnesses.