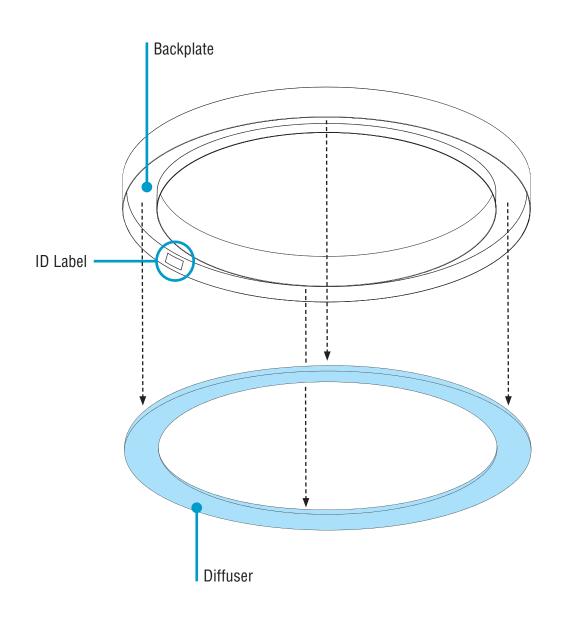

# HP-2 & HP-4 Circle 2', 3', & 4' LED Engine Replacement Instructions Step 1 - Opening Luminaire

A. Remove Diffuser Bottom-Up View

- CAUTION: Wear gloves to keep diffuser surface clean.
- **NOTE:** Maximum width of putty knife is 2 inches.
- 1. To release diffuser, carefully slide putty knife between outer edge of diffuser and luminaire.
- 2. Then, directly across from you carefully slide putty knife between inner edge of diffuser and luminaire.
- 3. Work your way around outer edge of diffuser to fully release it from luminaire.
- Set aside diffuser to prevent it from getting dirty or damaged.
- Ensure diffuser can be clearly identified back to corresponding luminaire.