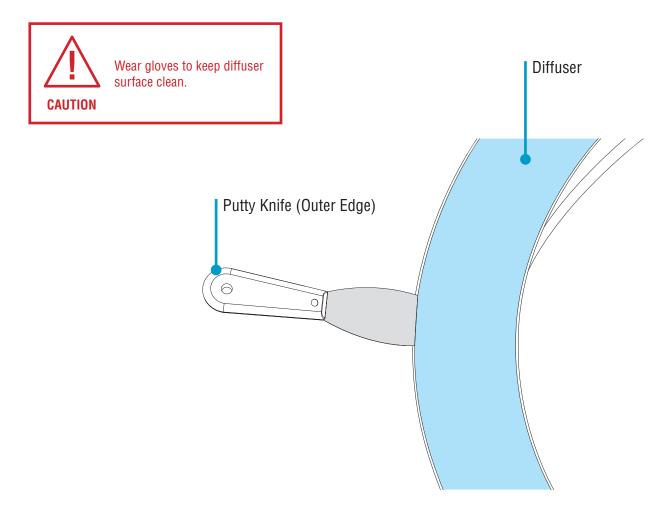

# HP-2 & HP-4 Circle 2', 3', & 4' LED Engine Replacement Instructions Step 1 - Opening Luminaire

A. Remove Diffuser Bottom-Up View

- CAUTION: Wear gloves to keep diffuser surface clean.
- **NOTE:** Maximum width of putty knife is 2 inches.
- 1. To release diffuser, carefully slide putty knife between outer edge of diffuser and luminaire.
- 2. Then, directly across from you carefully slide putty knife between inner edge of diffuser and luminaire.
- 3. Work your way around outer edge of diffuser to fully release it from luminaire.
- Set aside diffuser to prevent it from getting dirty or damaged.
- Ensure diffuser can be clearly identified back to corresponding luminaire.