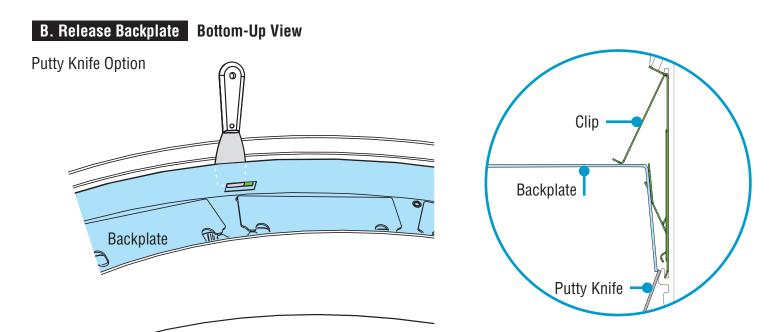

#### Flathead Screwdriver Option

- Open backplate for access to driver.
- Release backplate from clips by sliding the blade of a putty knife behind backplate edges.
- To use a flathead screwdriver: From inside backplate, press end of screwdriver against the clip until the backplate is released.

### **Bottom-Up View**

- **CAUTION:** Be careful when removing backplate. It may be connected by wiring harnesses.
- · Carefully remove backplate.
- **NOTE:** Keep backplate hanging with safety cables connected.