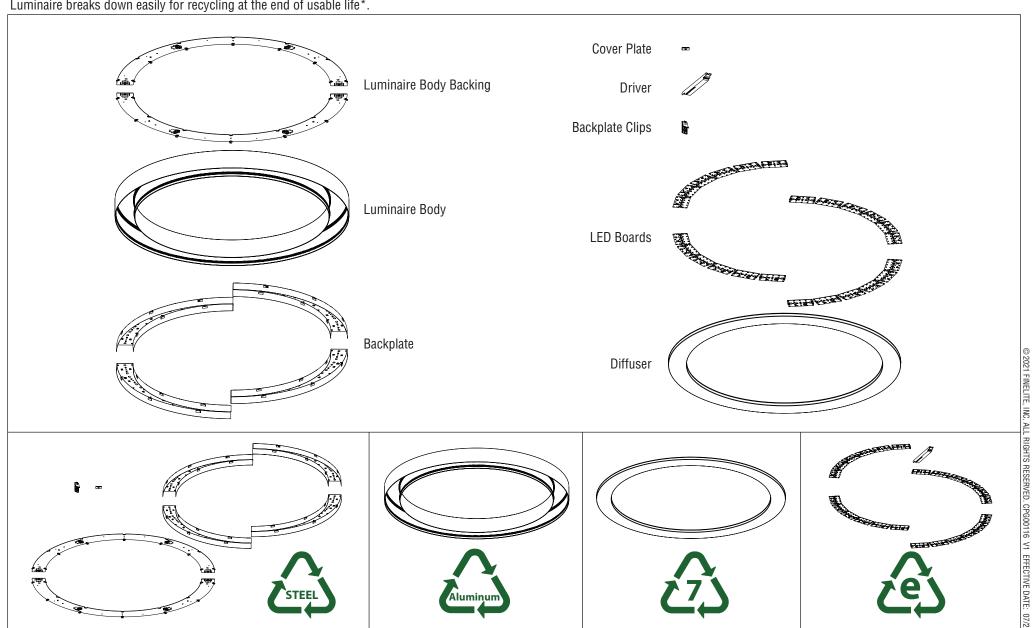

## **HP-2 Circle Direct Pendant, Recessed, and Surface Mount**

Luminaire breaks down easily for recycling at the end of usable life\*.

<sup>\*</sup>Recycling information typical for all luminaire sizes. Contact factory for more information.

## Recycling Luminaire Breakdown