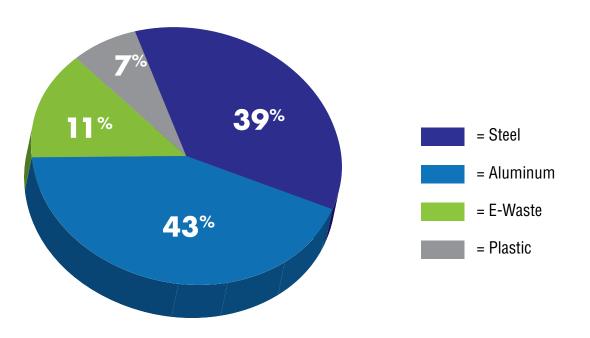

## **FINELITE®** Better Lighting

100% Recyclable

HP-2 Circle components are constructed from aluminum, steel, e-waste, and plastic.

HP-2 Circle is 100% recyclable at the end of useful life.