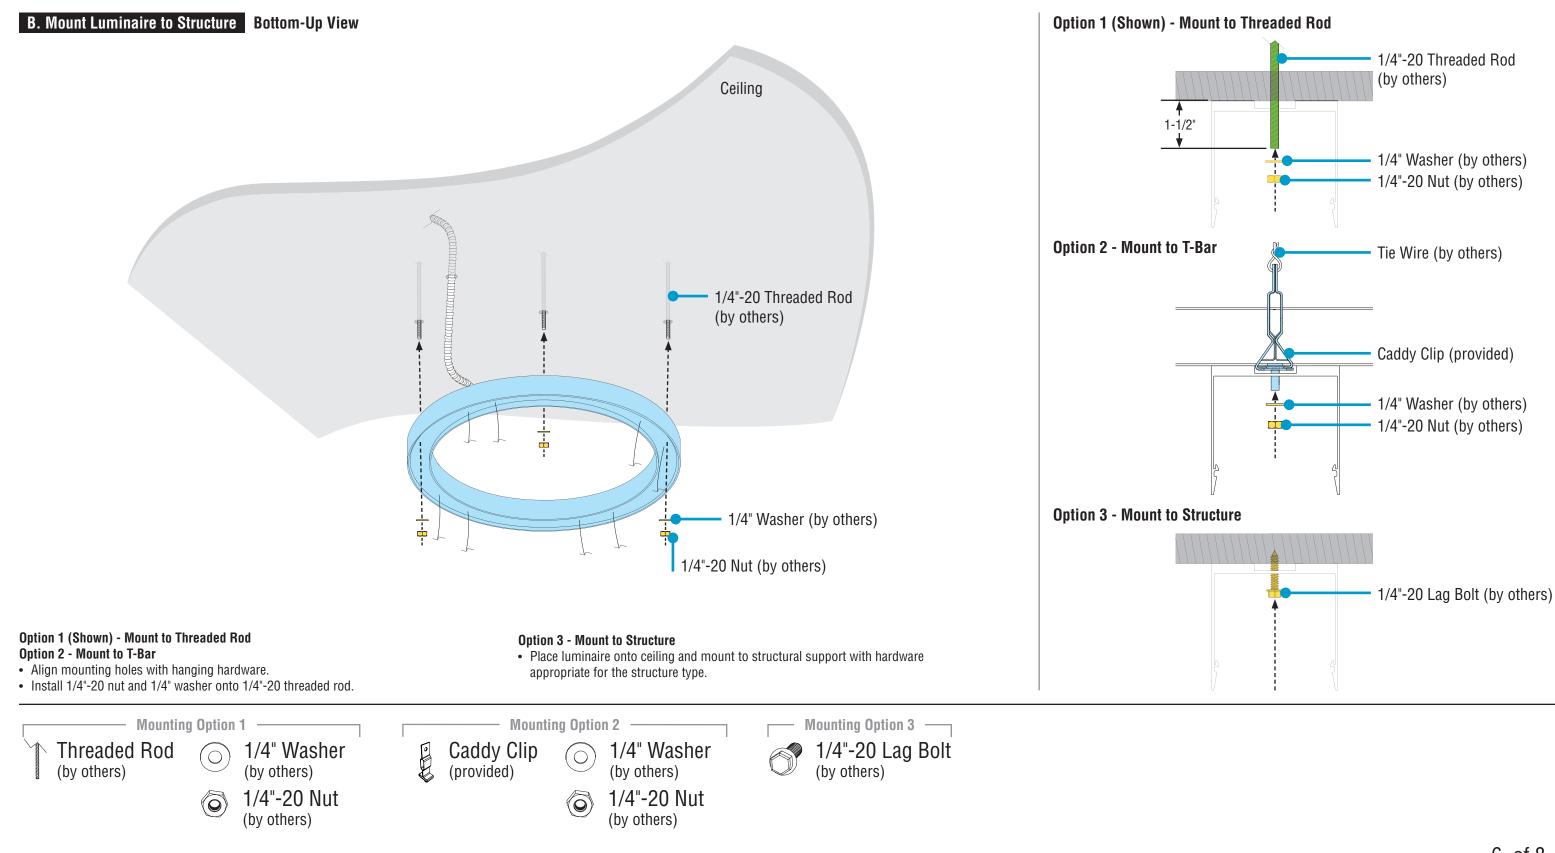

## HP-2 & HP-4 Circle Surface Mount 2', 3', & 4' Installation Instructions Step 4 - Mounting Luminaire to Structure

Jam Nut (by others)

|             | WIRING LEGEND |                                        |              |
|-------------|---------------|----------------------------------------|--------------|
|             | Black         | Hot                                    | Line Voltage |
|             | White         | Neutral                                | Line Voltage |
|             | Green         | Ground                                 |              |
|             | Pink          | Dimming                                | 0-10V DC     |
|             | Purple        | Dimming                                | 0-10V DC     |
| (by others) |               |                                        |              |
|             | (             | re-nut ele<br>connectio<br>cal for all | ons.         |

## HP-2 & HP-4 Circle Surface Mount 2', 3', & 4' Installation Instructions Step 4 - Mounting Luminaire to Structure