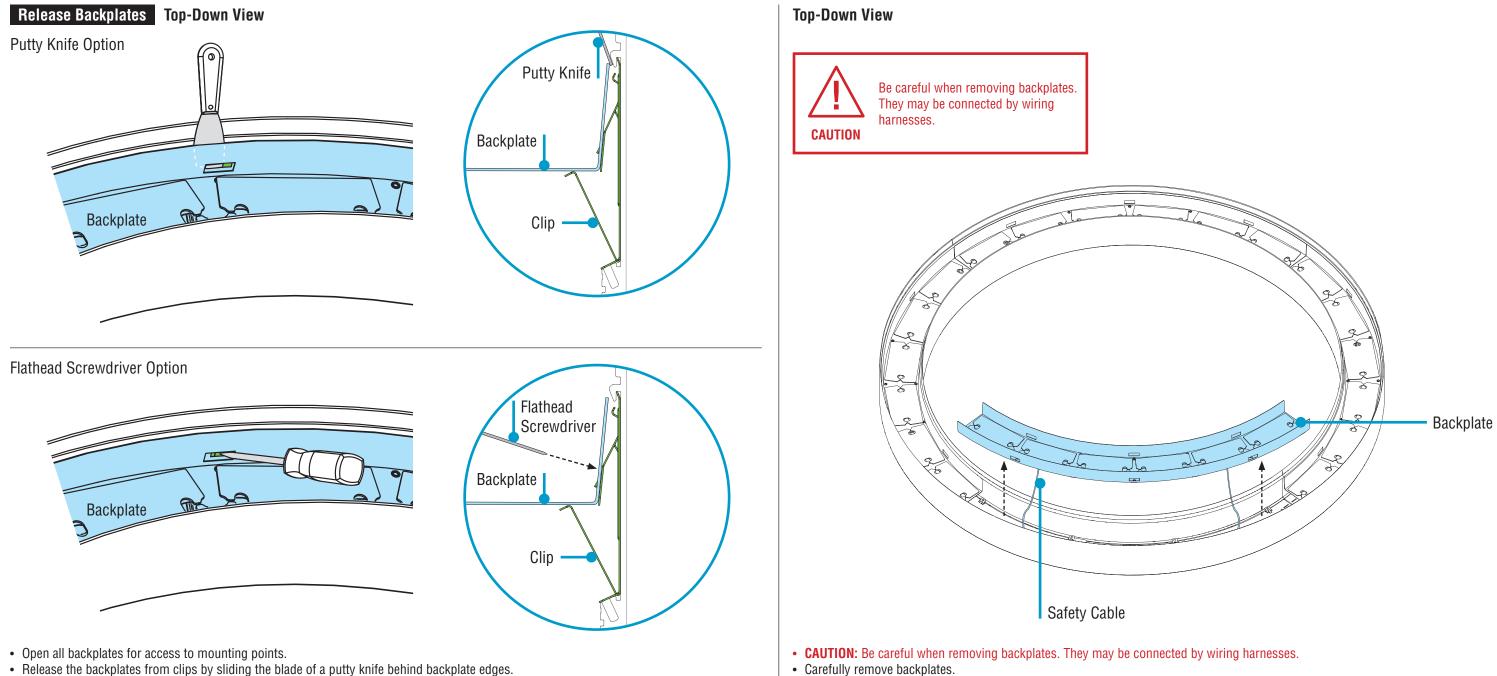

## HP-2 & HP-4 Circle Surface Mount 2', 3', & 4' Installation Instructions **Step 2** - Identification & Preparation

### HP-2 & HP-4 Circle Surface Mount 2', 3', & 4' Installation Instructions **Step 3** - Opening Luminaires

• To use a flathead screwdriver: From inside backplate, press end of screwdriver against the clip until the backplate is released.

· Keep backplates hanging with safety cables connected.

4 of 8