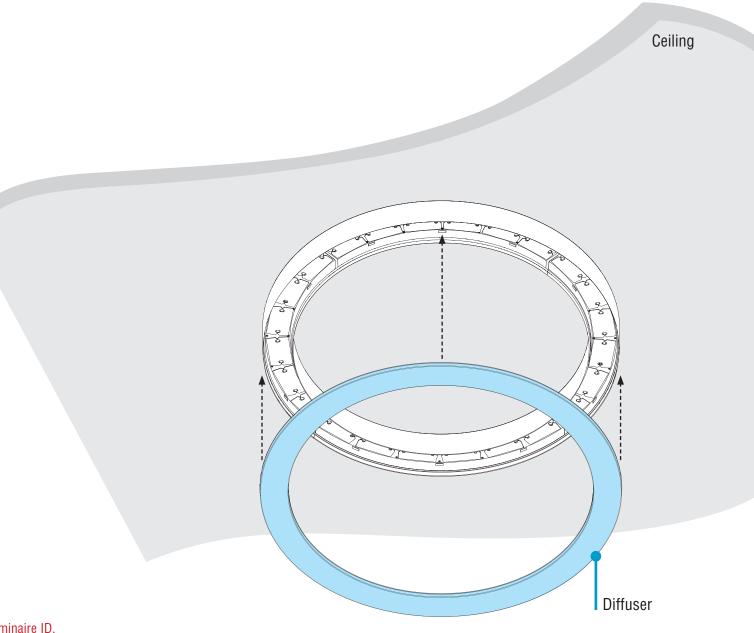

### HP-2 & HP-4 Circle Surface Mount 2', 3', & 4' Installation Instructions Step 5 - Closing Luminaires

B. Final Step - Replace Diffuser Bottom-Up View

- Carefully remove diffuser from protective plastic bag.
- **CAUTION:** Wear gloves to keep diffuser surface clean.
- **CRITICAL:** Be sure to install correct diffuser to its corresponding luminaire ID.
- Install diffuser into luminaire body, ensuring it snaps into place.
- NOTE: Push area of diffuser closest to you first until it snaps in place. Then work your way around the luminaire.
- Turn power on to luminaire.

Circle Diffuser Installation