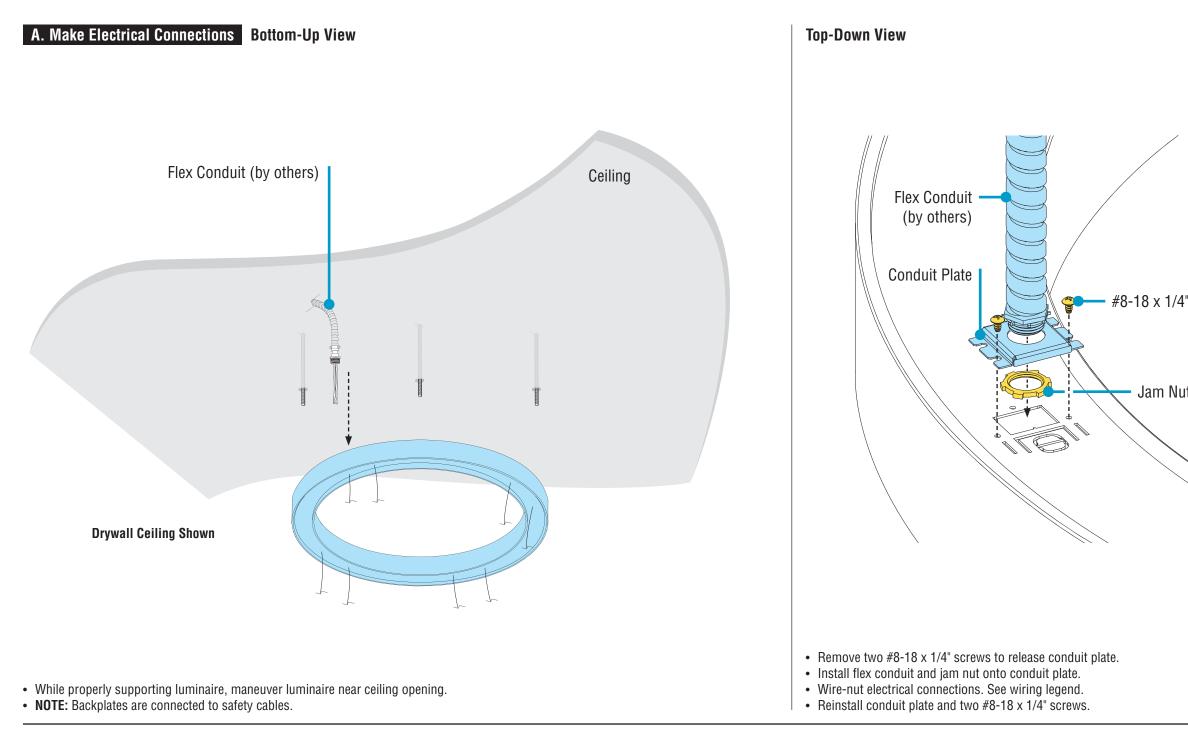

## HP-2 & HP-4 Circle Surface Mount 2', 3', & 4' Installation Instructions Step 4 - Mounting Luminaire to Structure

Jam Nut (by others)

|             | WIRING LEGEND |                                        |              |
|-------------|---------------|----------------------------------------|--------------|
|             | Black         | Hot                                    | Line Voltage |
|             | White         | Neutral                                | Line Voltage |
|             | Green         | Ground                                 |              |
|             | Pink          | Dimming                                | 0-10V DC     |
|             | Purple        | Dimming                                | 0-10V DC     |
| (by others) |               |                                        |              |
|             | (             | re-nut ele<br>connectio<br>cal for all | ons.         |

## HP-2 & HP-4 Circle Surface Mount 2', 3', & 4' Installation Instructions Step 4 - Mounting Luminaire to Structure