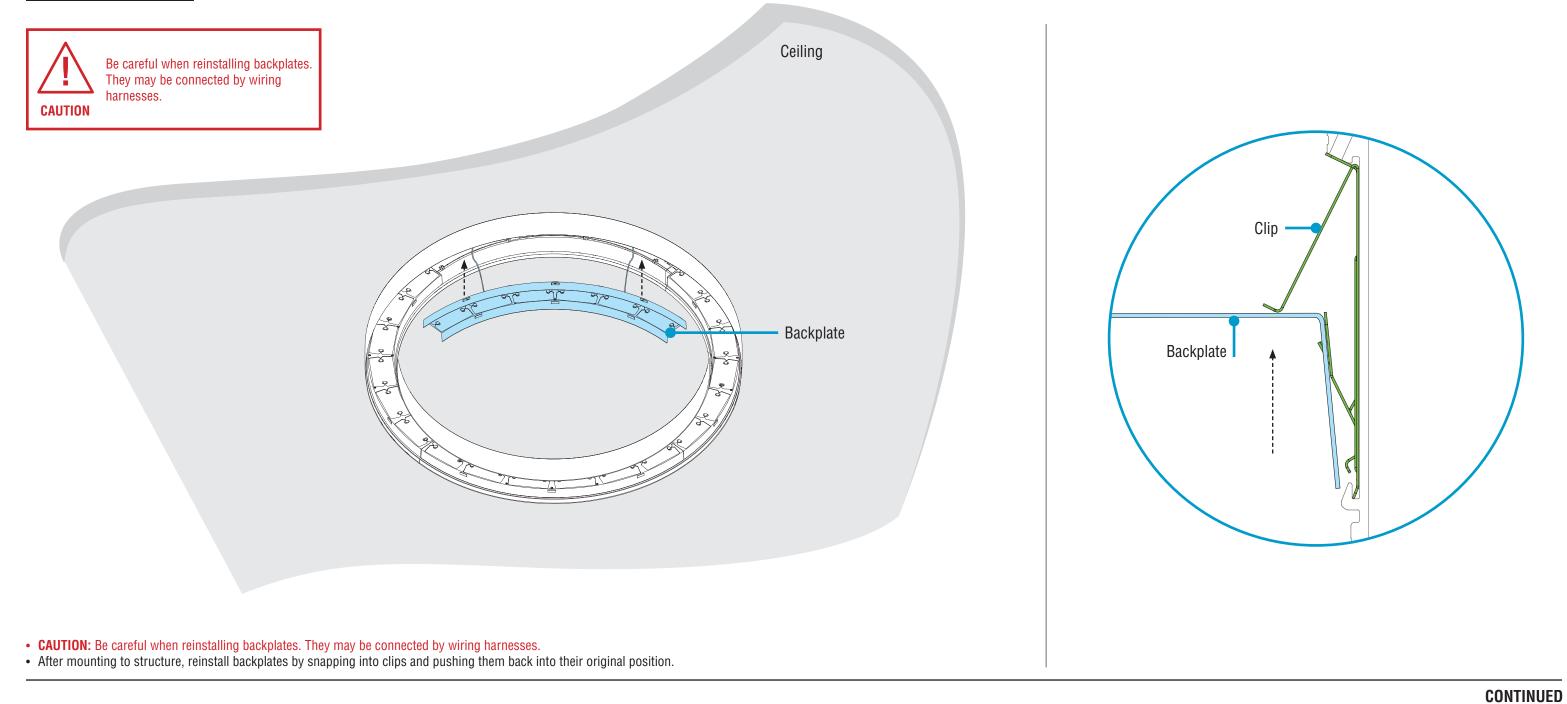

### HP-2 & HP-4 Circle Surface Mount 2', 3', & 4' Installation Instructions Step 5 - Closing Luminaires

### A. Reinstall Backplates Bottom-Up View