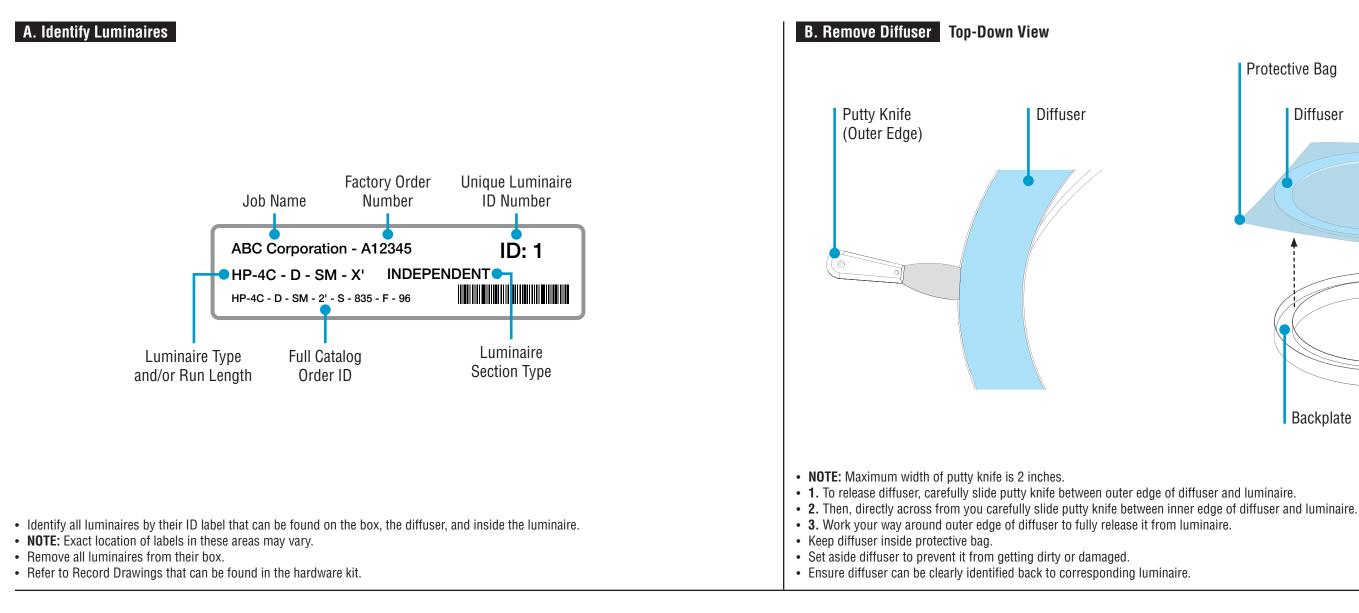

## HP-2 & HP-4 Circle Surface Mount 2', 3', & 4' Installation Instructions **Step 2** - Identification & Preparation

### HP-2 & HP-4 Circle Surface Mount 2', 3', & 4' Installation Instructions **Step 3** - Opening Luminaires

• To use a flathead screwdriver: From inside backplate, press end of screwdriver against the clip until the backplate is released.

· Keep backplates hanging with safety cables connected.

4 of 8