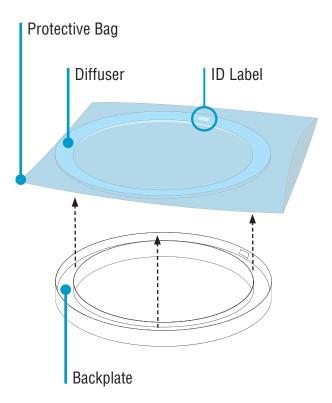

### HP-2 & HP-4 Circle Surface Mount 2', 3', & 4' Installation Instructions Step 5 - Closing Luminaires

B. Final Step - Replace Diffuser Bottom-Up View

- Carefully remove diffuser from protective plastic bag.
- **CAUTION:** Wear gloves to keep diffuser surface clean.
- **CRITICAL:** Be sure to install correct diffuser to its corresponding luminaire ID.
- Install diffuser into luminaire body, ensuring it snaps into place.
- NOTE: Push area of diffuser closest to you first until it snaps in place. Then work your way around the luminaire.
- Turn power on to luminaire.