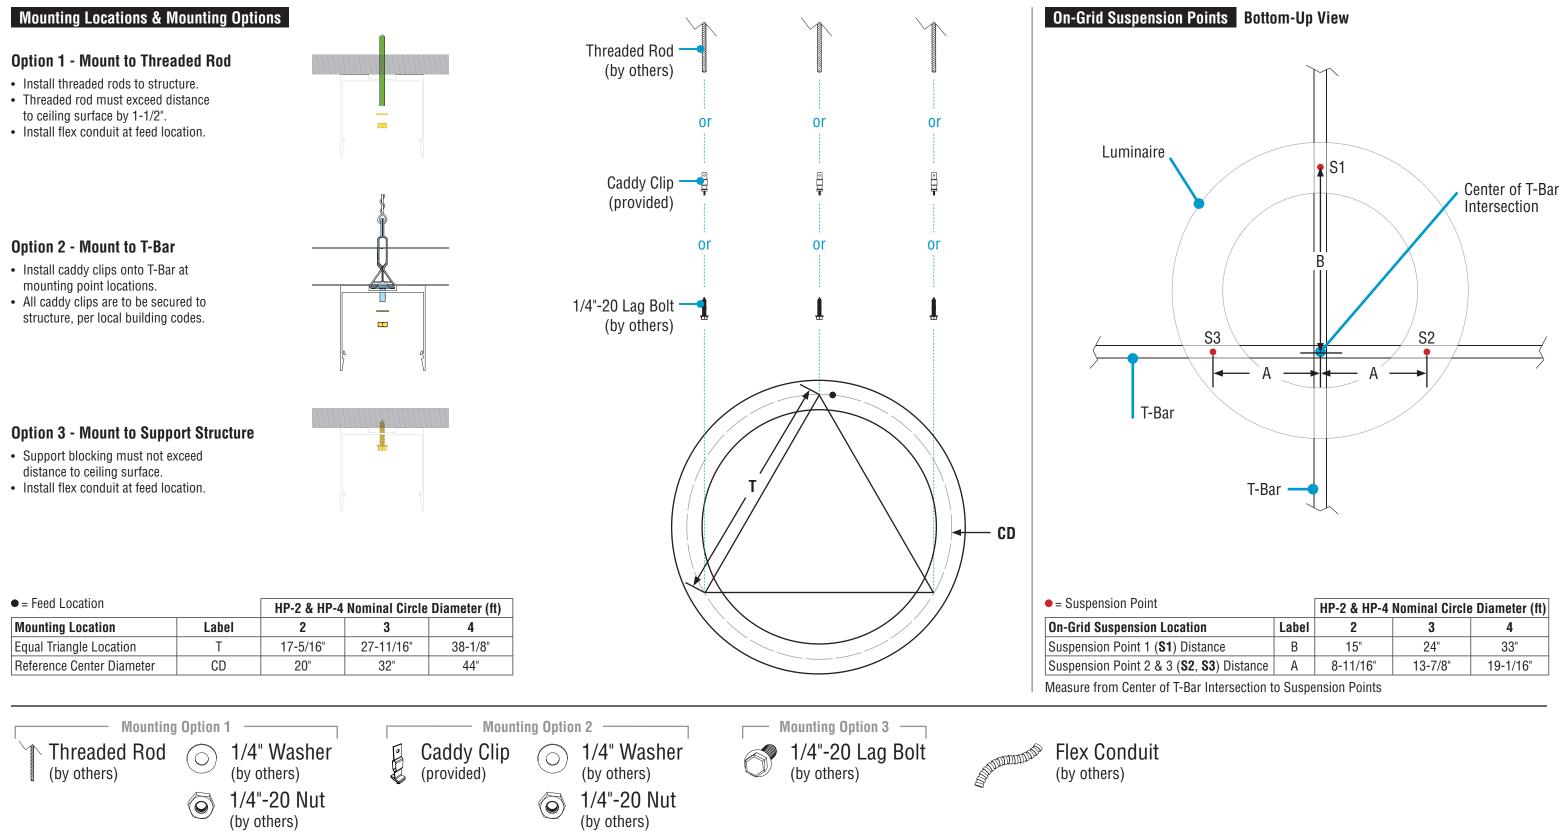

# HP-2 & HP-4 Circle Surface Mount 2', 3', & 4' Installation Instructions Step 1 - Rough-Ins & Mounting Options

|                                        |         | HP-2 & HP-4 Nominal Circle Diameter (ft) |         |          |
|----------------------------------------|---------|------------------------------------------|---------|----------|
| Location                               | Label   | 2                                        | 3       | 4        |
| <b>S1</b> ) Distance                   | В       | 15"                                      | 24"     | 33"      |
| & 3 ( <b>S2</b> , <b>S3</b> ) Distance | А       | 8-11/16"                                 | 13-7/8" | 19-1/16" |
| of T-Bar Intersection t                | o Suspe | ension Points                            |         |          |

#### **Kitted Hardware**

- Finelite has provided items listed here, with their Finelite part numbers. These items can be found in separate boxes shipped with the luminaire.
- Account for all parts and set aside until they are needed.
- All other hardware needed for this installation will be by others.

Caddy Clip C1 Ceiling - Part# 94001 C2 Ceiling - Part# 94020 C3 Ceiling - Part# 94029 **Rough-Ins & Mounting Options** p. 2, Step 1 Mounting Luminaire to Structure p. 6, Step 4

6

#8-18 x 1/4" Screw Part# 69026 Mounting Luminaire to Structure p. 5, Step 4