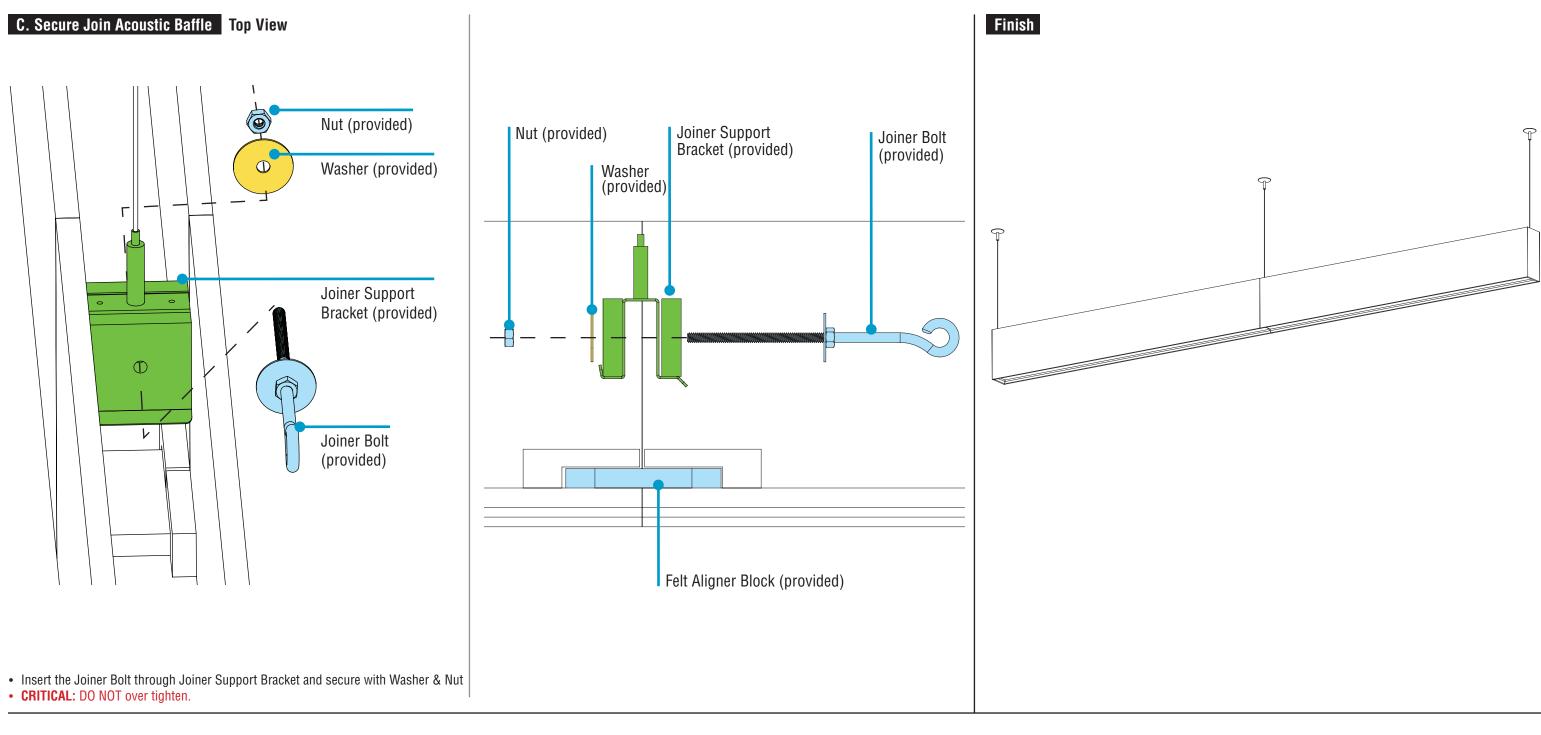

### **Acoustic Baffle Unlit** Installation Instructions **Step 4** - Join Acoustic Baffle

© 2021 FINELITE, INC. ALL RIGHTS RESERVED. Form - 98598 V2 EFFECTIVE D/

## Acoustic Baffle Unlit Installation Instructions Step 4 - Join Acoustic Baffle

(provided)

Secure Joint