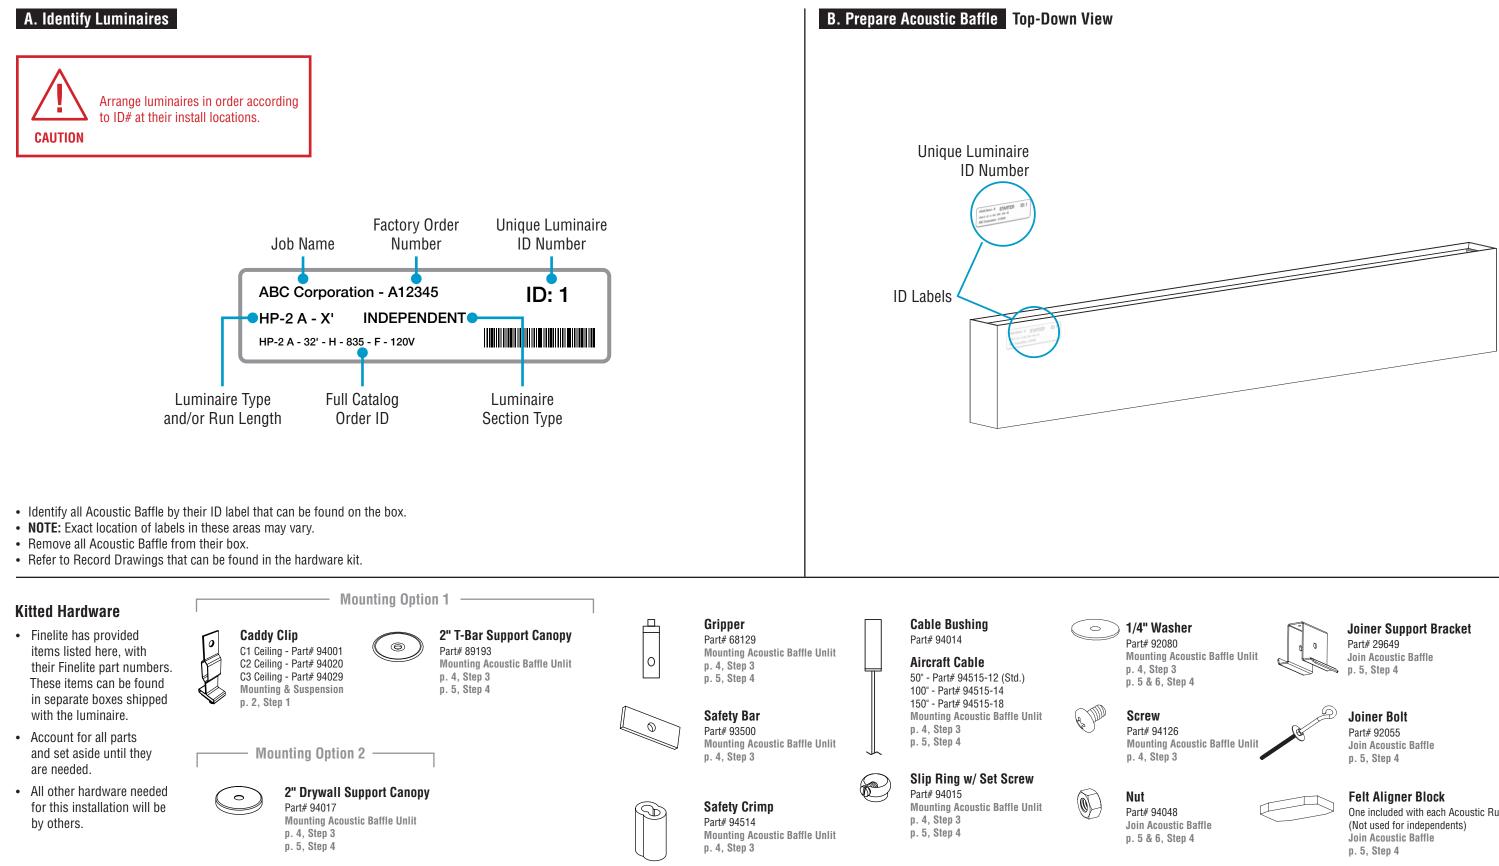

### **Acoustic Baffle Unlit** Installation Instructions **Step 2** - Identification & Preparation

One included with each Acoustic Run Section 3 of 6