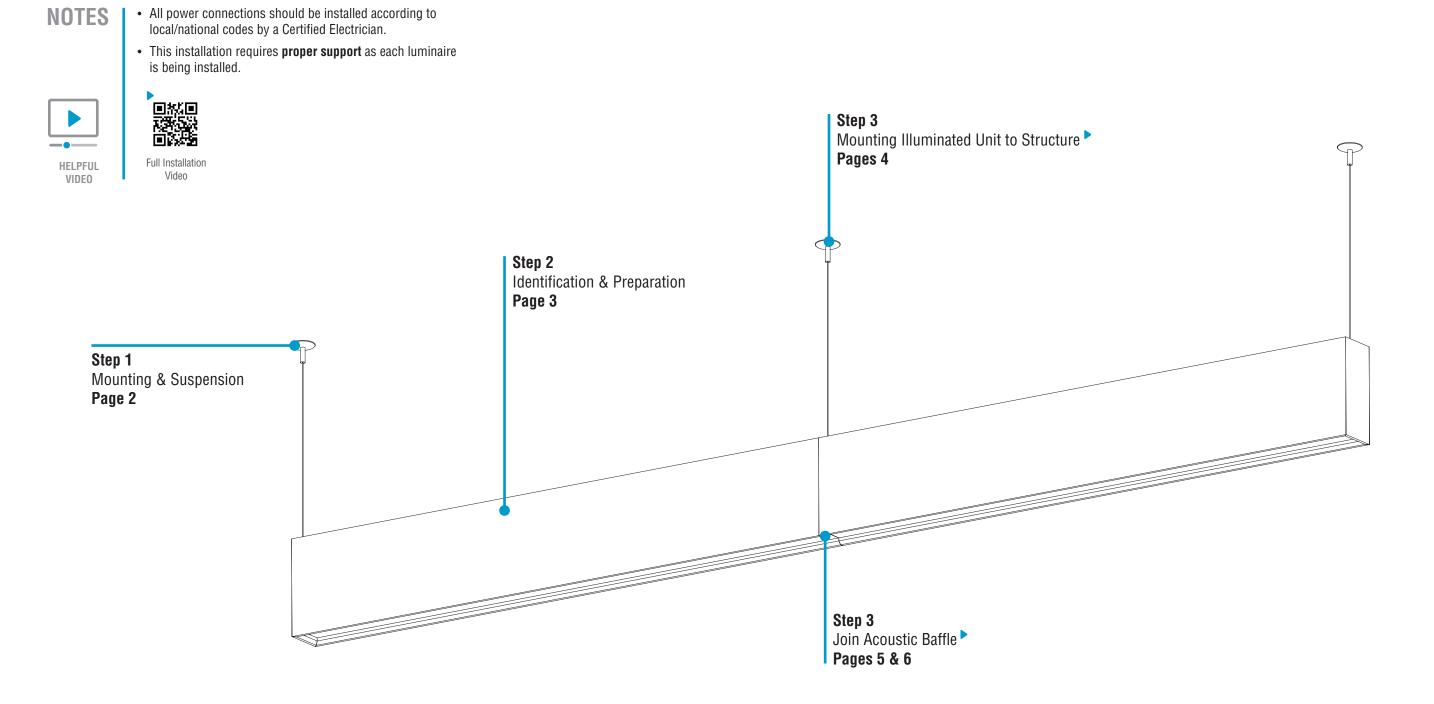

### **Acoustic Baffle Unlit** Installation Instructions Overview

### 1 of 6

# **Acoustic Baffle Unlit** Installation Instructions **Step 1** - Mounting & Suspension

### **Acoustic Baffle Unlit** Installation Instructions **Step 2** - Identification & Preparation

One included with each Acoustic Run Section 3 of 6

## **Acoustic Baffle Unlit** Installation Instructions Step 3 - Mounting Acoustic Baffle to Structure

Slip Ring w/ Set Screw (provided)

Gripper (provided)

• Estimate required length of cable and add 8" • Loop cable through Safety Crimp and Safety Bar, then back through Safety Crimp. • Crimp, then cut excess cable. Remaining 6" of cable.

### **Acoustic Baffle Unlit** Installation Instructions **Step 4** - Join Acoustic Baffle

© 2021 FINELITE, INC. ALL RIGHTS RESERVED. Form - 98598 V2 EFFECTIVE D/