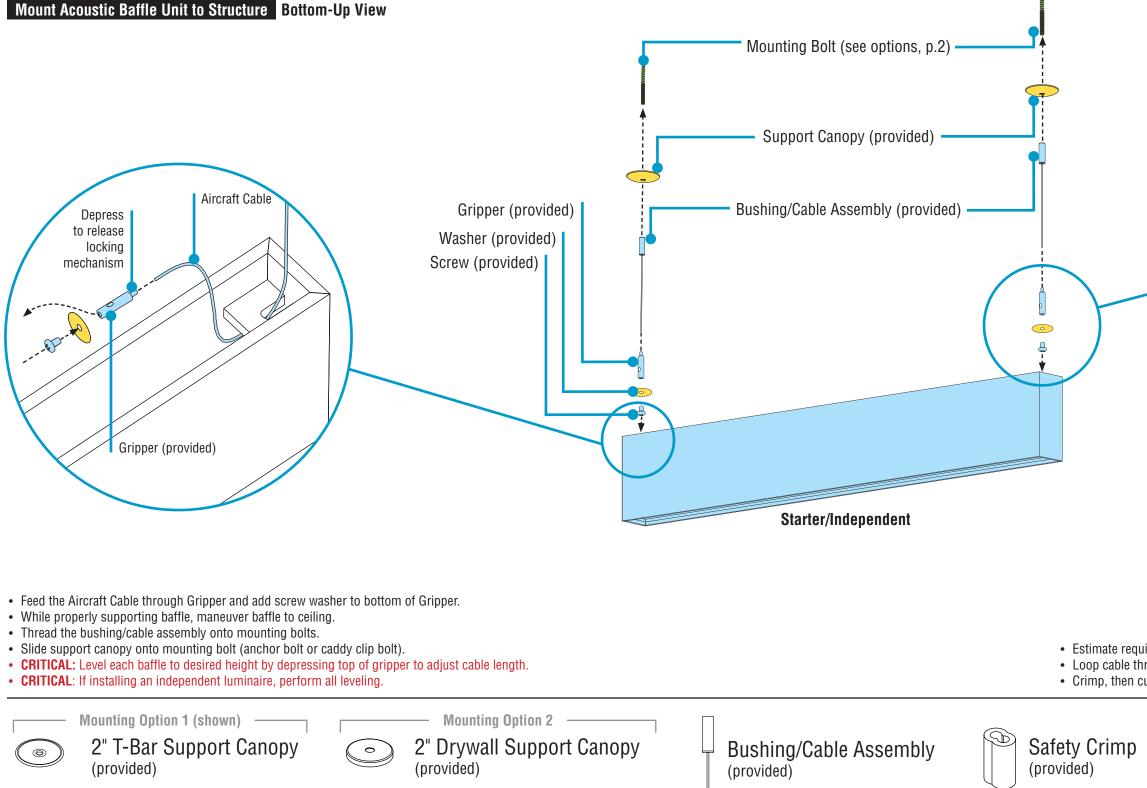

## **Acoustic Baffle Unlit** Installation Instructions Step 3 - Mounting Acoustic Baffle to Structure

Slip Ring w/ Set Screw (provided)

Gripper (provided)

• Estimate required length of cable and add 8" • Loop cable through Safety Crimp and Safety Bar, then back through Safety Crimp. • Crimp, then cut excess cable. Remaining 6" of cable.

Safety Bar (provided)

Screw (provided)

ircraft Cable Installation