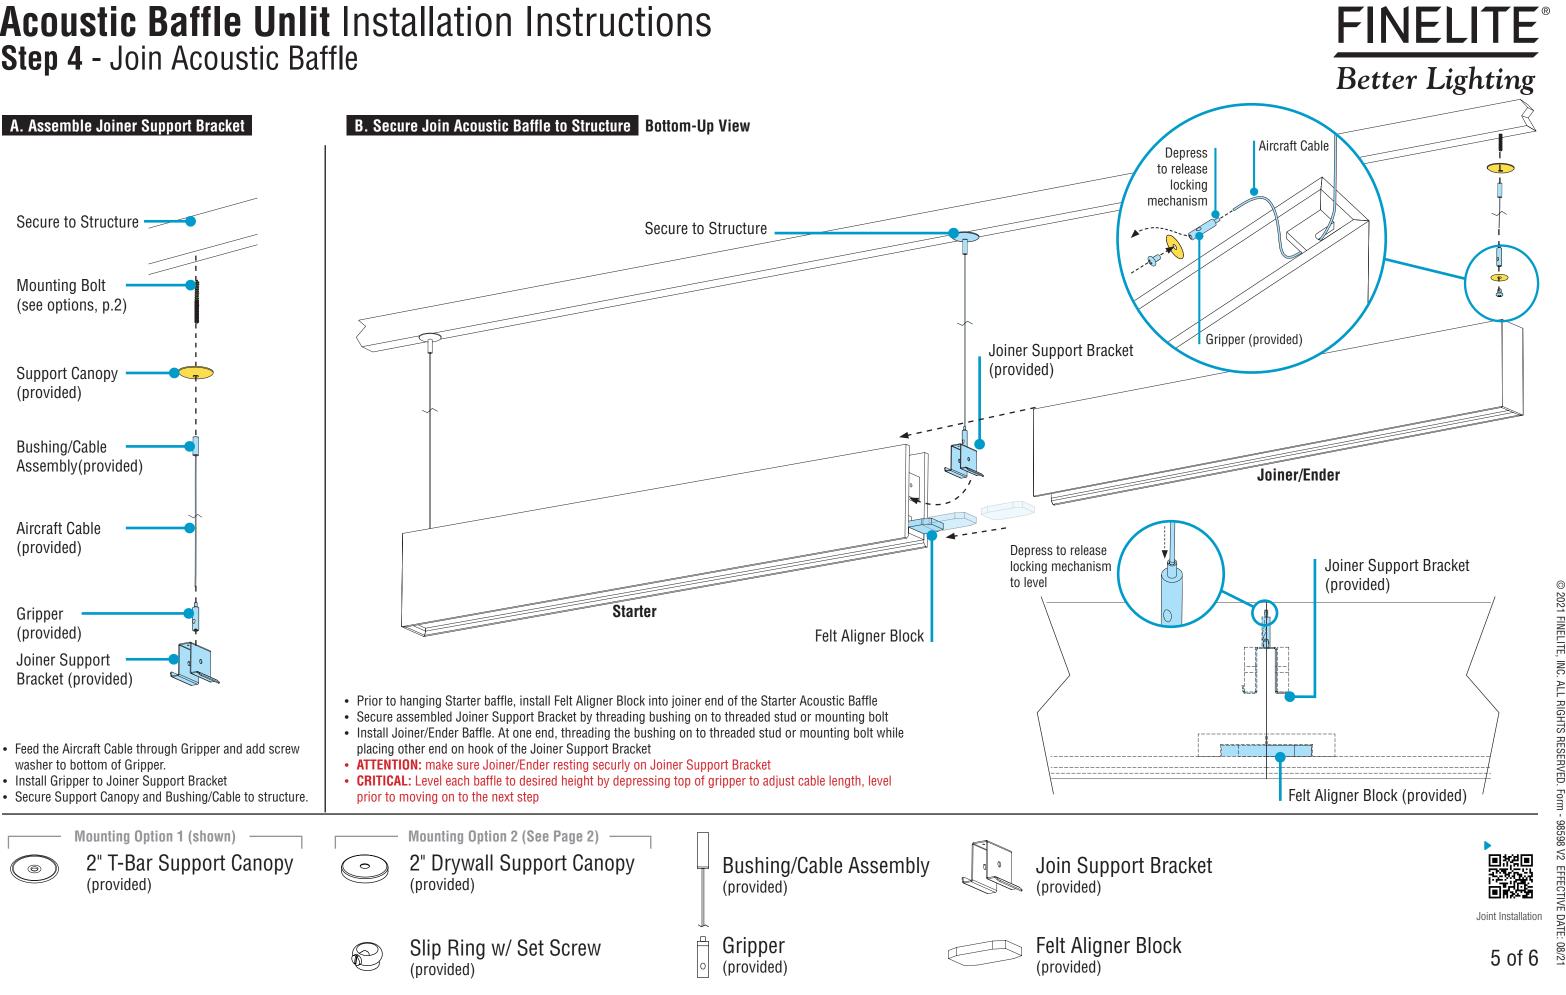

### **Acoustic Baffle Unlit** Installation Instructions **Step 4** - Join Acoustic Baffle

© 2021 FINELITE, INC. ALL RIGHTS RESERVED. Form - 98598 V2 EFFECTIVE D/

## Acoustic Baffle Unlit Installation Instructions Step 4 - Join Acoustic Baffle

(provided)

Secure Joint