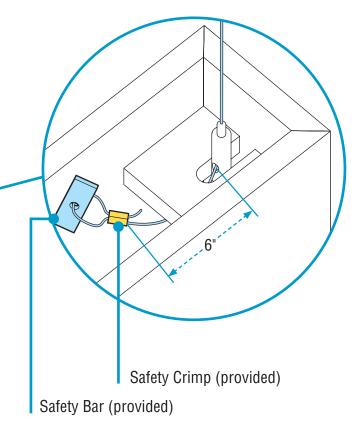

## **Acoustic Baffle Unlit** Installation Instructions Step 3 - Mounting Acoustic Baffle to Structure

Slip Ring w/ Set Screw (provided)

Gripper (provided)

• Estimate required length of cable and add 8" • Loop cable through Safety Crimp and Safety Bar, then back through Safety Crimp. • Crimp, then cut excess cable. Remaining 6" of cable.

Safety Bar (provided)

Screw (provided)

ircraft Cable Installation