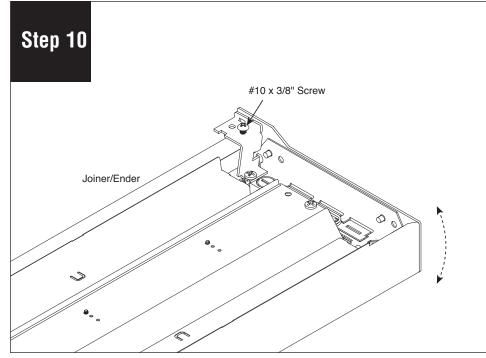

## S16 LED Wall Mount 2E & 3E Joiner Installation Instructions

Hold joiner/ender luminaire up to the wall and connect plug-together wiring.

Join starter and joiner/ender together. Secure the two luminaires using two #10 x 3/8" Align luminaire bracket (installed by factory) with wall bracket and install using screws (provided).

#10 x 3/8" screw.

The luminaire level can be adjusted by tighten/release the #10 x 3/8" screw. Turn power on to luminaire.

**FINELITE**<sup>®</sup>

2