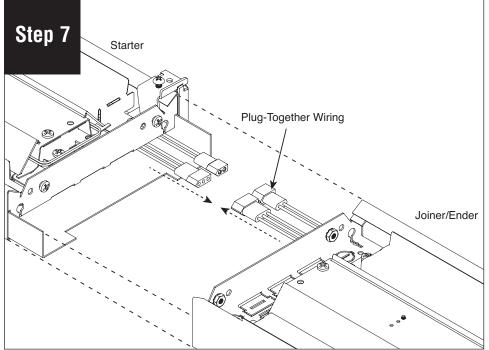

## S16 LED Wall Mount 2E & 3E Joiner Installation Instructions

Hold joiner/ender luminaire up to the wall and connect plug-together wiring.

Join starter and joiner/ender together. Secure the two luminaires using two #10 x 3/8" Align luminaire bracket (installed by factory) with wall bracket and install using screws (provided).