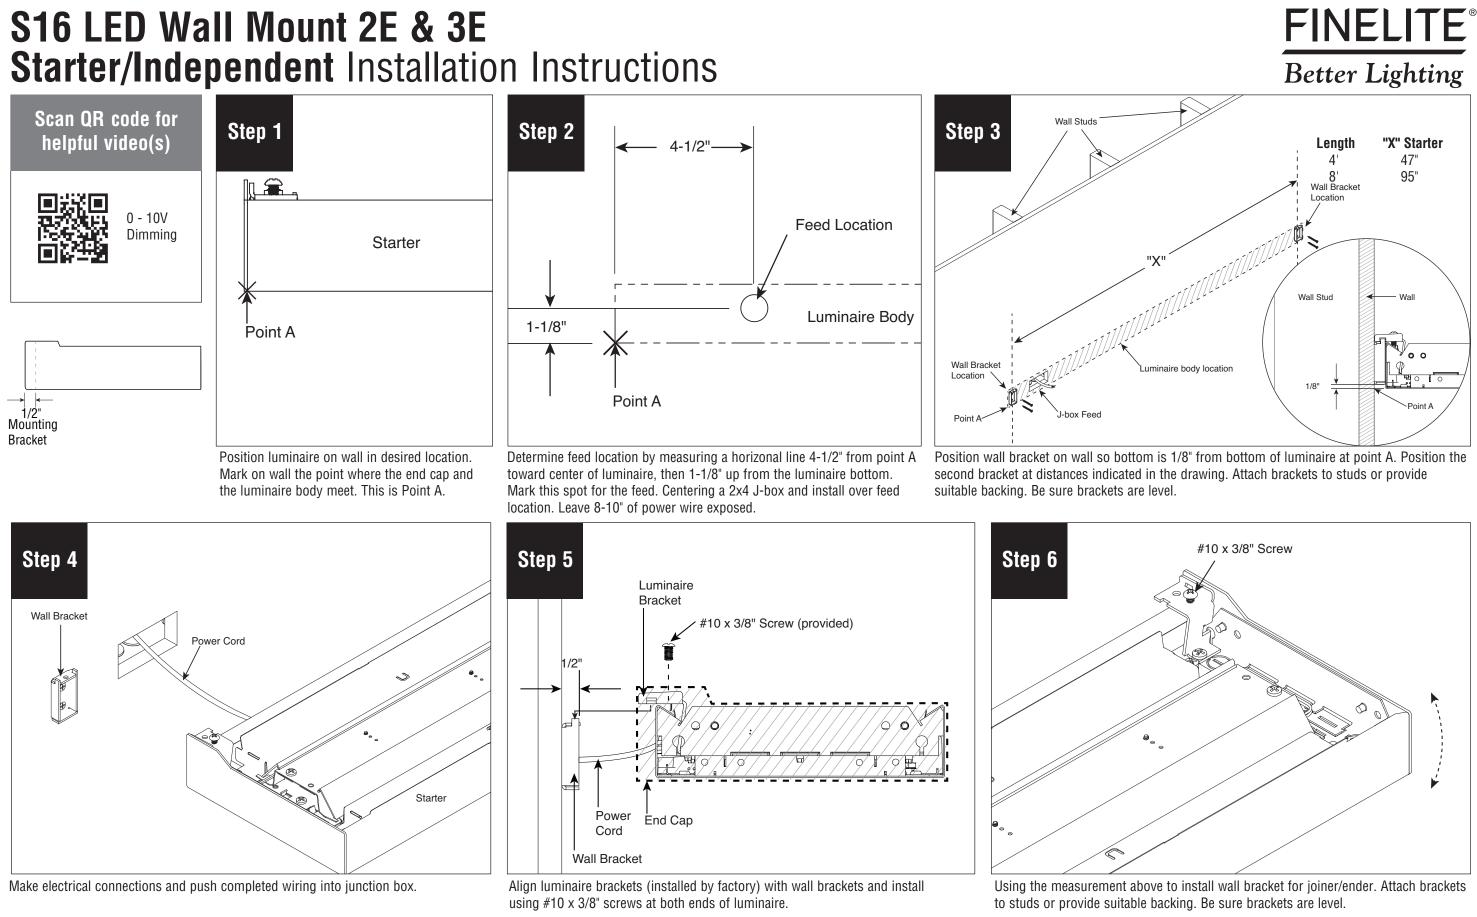

Note: All power connections to be installed to local/national codes by a Certified Electrician.

A brand of Liegrand<sup>®</sup> Finelite, Inc. • 30500 Whipple Road • Union City, CA 94587-1530 • 510 / 441-1100 • Fax: 510 / 441-1510 • www.finelite.com



## S16 LED Wall Mount 2E & 3E Joiner Installation Instructions



Hold joiner/ender luminaire up to the wall and connect plug-together wiring.



Join starter and joiner/ender together. Secure the two luminaires using two #10 x 3/8" Align luminaire bracket (installed by factory) with wall bracket and install using screws (provided).

#10 x 3/8" screw.



The luminaire level can be adjusted by tighten/release the #10 x 3/8" screw. Turn power on to luminaire.

**FINELITE**<sup>®</sup>

2