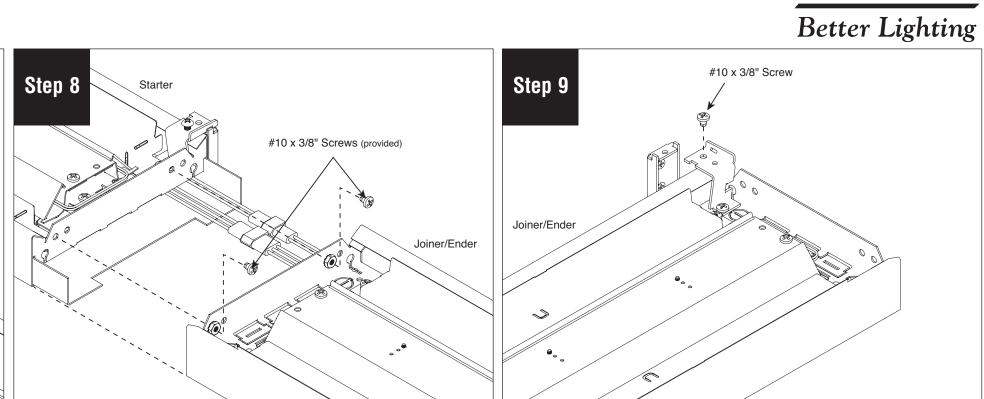

## S16 LED Wall Mount 2E & 3E Joiner Installation Instructions

Hold joiner/ender luminaire up to the wall and connect plug-together wiring.

Join starter and joiner/ender together. Secure the two luminaires using two #10 x 3/8" Align luminaire bracket (installed by factory) with wall bracket and install using screws (provided).

#10 x 3/8" screw.

The luminaire level can be adjusted by tighten/release the #10 x 3/8" screw. Turn power on to luminaire.

**FINELITE**<sup>®</sup>

2