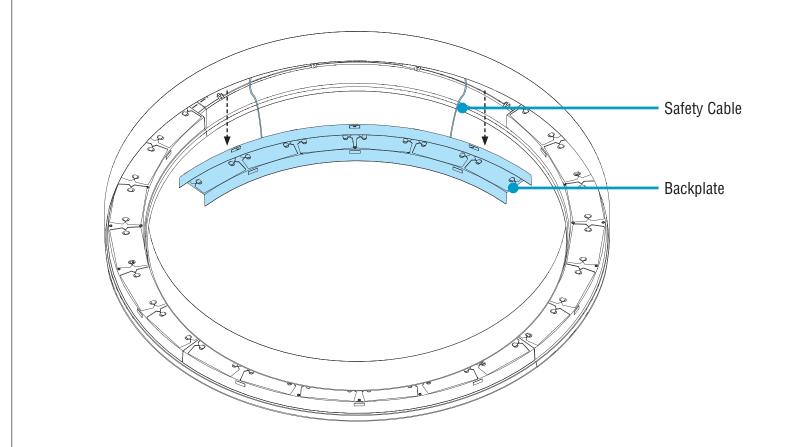

### **Bottom-Up View**

- CAUTION: Be careful when removing backplate. It may be connected by wiring harnesses.
- · Carefully remove backplate.
- NOTE: Keep backplate hanging with safety cables connected.