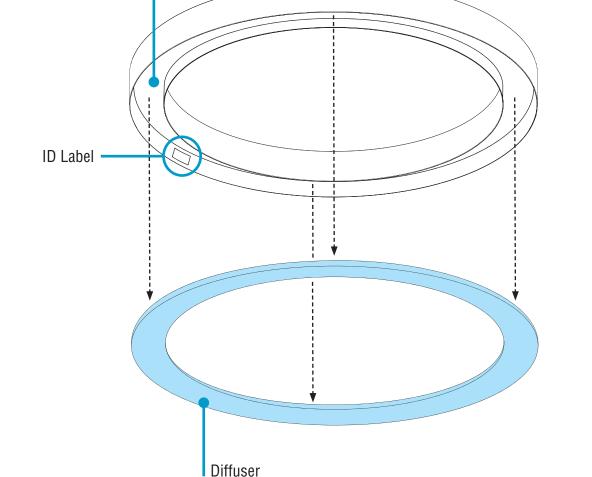

## HP-4 Circle 2', 3', & 4' LED Engine Replacement Instructions Step 1 - Opening Luminaire

A. Remove Diffuser Bottom-Up View

Backplate

- CAUTION: Wear gloves to keep diffuser surface clean.
- **NOTE:** Maximum width of putty knife is 2 inches.
- 1. To release diffuser, carefully slide putty knife between outer edge of diffuser and luminaire.
- 2. Then, directly across from you carefully slide putty knife between inner edge of diffuser and luminaire.
- 3. Work your way around outer edge of diffuser to fully release it from luminaire.
- Set aside diffuser to prevent it from getting dirty or damaged.
- Ensure diffuser can be clearly identified back to corresponding luminaire.