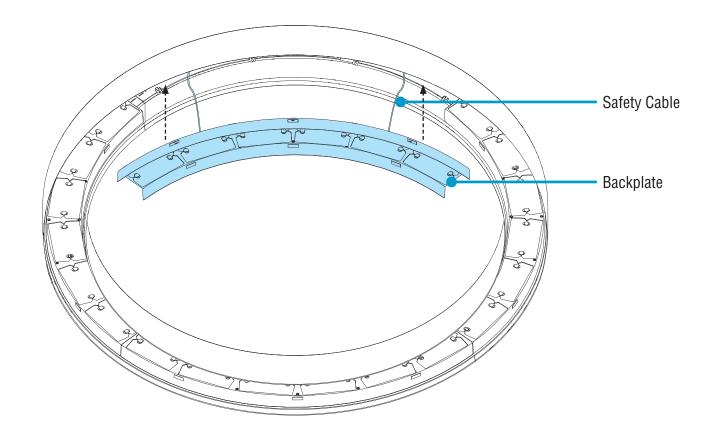

## HP-4 Circle 2', 3', & 4' LED Engine Replacement Instructions Step 3 - Closing Luminaires

A. Replace Backplate Bottom-Up View

B. Replace Diffuser Bottom-Up View

- **NOTE:** Keep backplate connected to safety cables.
- Carefully replace backplate by snapping back into clips.