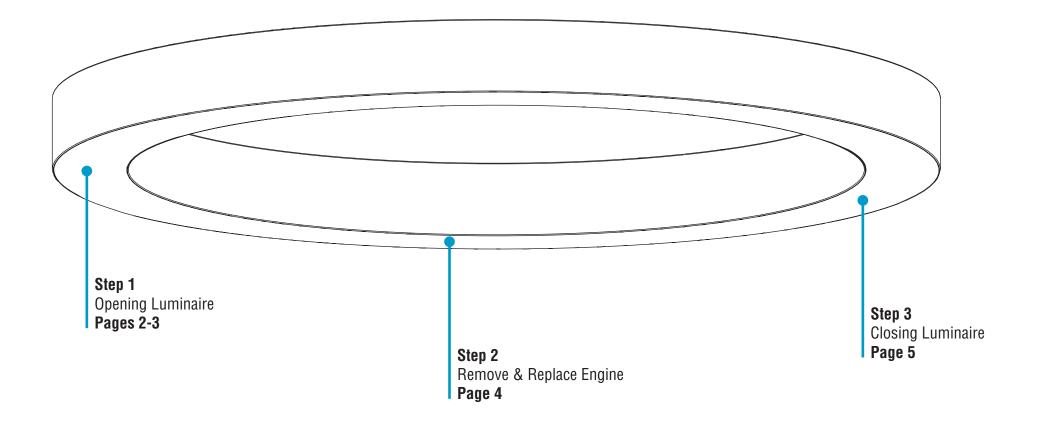

### HP-4 Circle 2', 3', & 4' LED Engine Replacement Instructions Overview

NOTE

· All power connections should be installed according to local/national codes by a Certified Electrician.

0-10V

Circle Diffuser Installation

## HP-4 Circle 2', 3', & 4' LED Engine Replacement Instructions Step 1 - Opening Luminaire

A. Remove Diffuser Bottom-Up View

Backplate

- CAUTION: Wear gloves to keep diffuser surface clean.
- **NOTE:** Maximum width of putty knife is 2 inches.
- 1. To release diffuser, carefully slide putty knife between outer edge of diffuser and luminaire.
- 2. Then, directly across from you carefully slide putty knife between inner edge of diffuser and luminaire.
- 3. Work your way around outer edge of diffuser to fully release it from luminaire.
- Set aside diffuser to prevent it from getting dirty or damaged.
- Ensure diffuser can be clearly identified back to corresponding luminaire.

# HP-4 Circle 2', 3', & 4' LED Engine Replacement Instructions Step 1 - Opening Luminaire