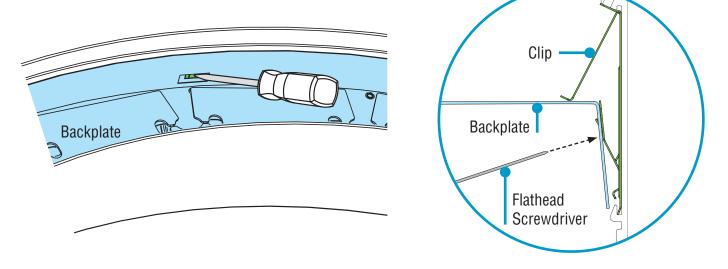

#### Flathead Screwdriver Option

- · Open backplate for access to driver.
- · Release backplate from clips by sliding the blade of a putty knife behind backplate edges.
- To use a flathead screwdriver: From inside backplate, press end of screwdriver against the clip until the backplate is released.

### **Bottom-Up View**

- CAUTION: Be careful when removing backplate. It may be connected by wiring harnesses.
- · Carefully remove backplate.
- NOTE: Keep backplate hanging with safety cables connected.