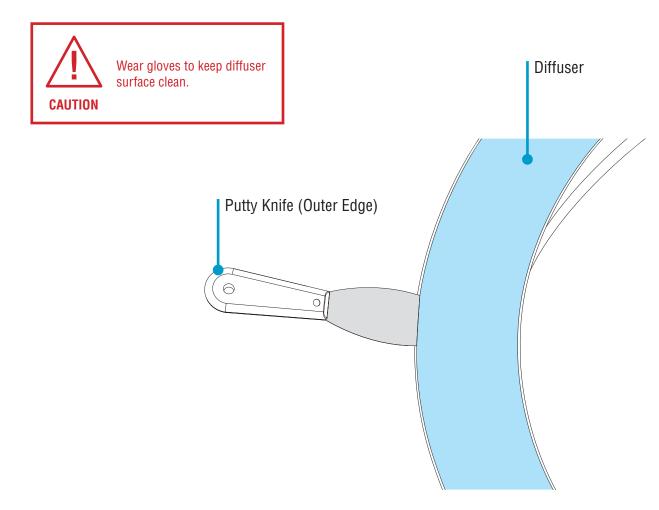

## HP-4 Circle 2', 3', & 4' LED Engine Replacement Instructions Step 1 - Opening Luminaire

A. Remove Diffuser Bottom-Up View

Backplate

- CAUTION: Wear gloves to keep diffuser surface clean.
- **NOTE:** Maximum width of putty knife is 2 inches.
- 1. To release diffuser, carefully slide putty knife between outer edge of diffuser and luminaire.
- 2. Then, directly across from you carefully slide putty knife between inner edge of diffuser and luminaire.
- 3. Work your way around outer edge of diffuser to fully release it from luminaire.
- Set aside diffuser to prevent it from getting dirty or damaged.
- Ensure diffuser can be clearly identified back to corresponding luminaire.