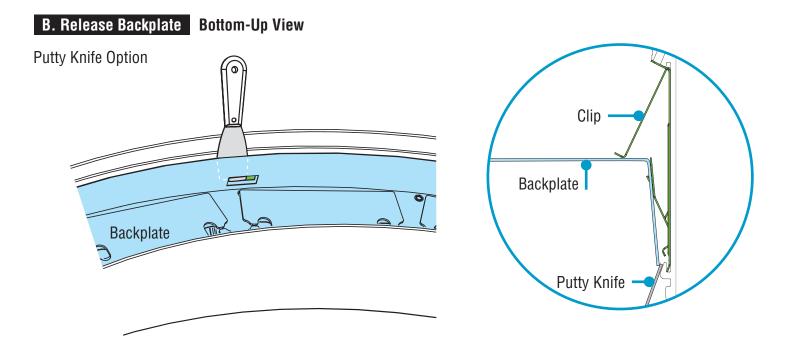

#### Flathead Screwdriver Option

- · Open backplate for access to driver.
- · Release backplate from clips by sliding the blade of a putty knife behind backplate edges.
- To use a flathead screwdriver: From inside backplate, press end of screwdriver against the clip until the backplate is released.

### **Bottom-Up View**

- CAUTION: Be careful when removing backplate. It may be connected by wiring harnesses.
- · Carefully remove backplate.
- NOTE: Keep backplate hanging with safety cables connected.