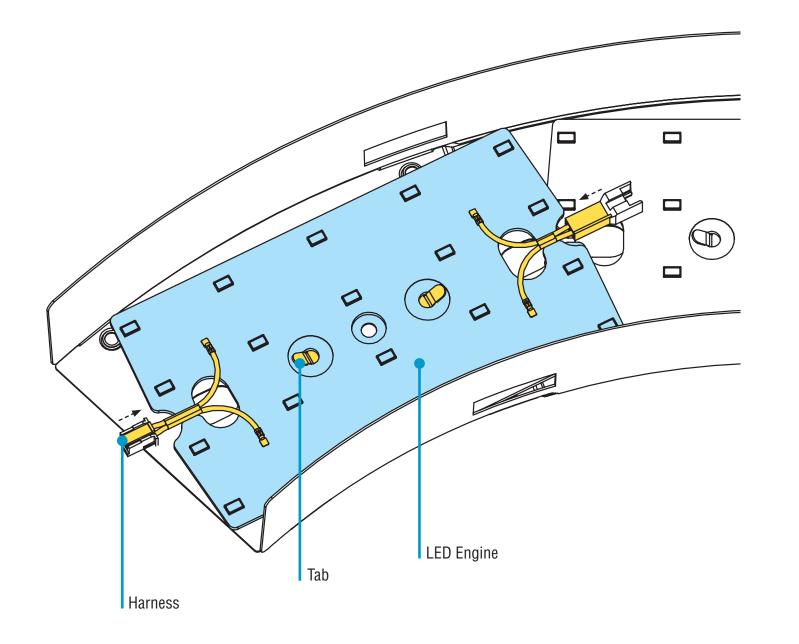

### HP-4 Circle 2', 3', & 4' LED Engine Replacement Instructions Step 2 - Remove & Replace Engine

Remove & Replace Engine Bottom-Up View

- · Disconnect harnesses.
- Bend tabs to release LED engine from backplate.
- Remove old LED engine and replace with new LED engine.
- Secure new LED engine onto backplate with tabs.
- · Reconnect harnesses.