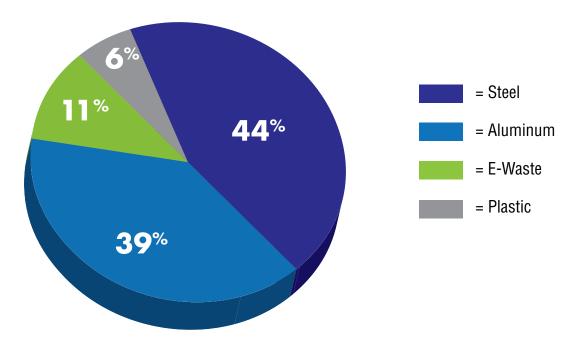

## 100% Recyclable

HP-4 Curved components are constructed from aluminum, steel, e-waste, and plastic. HP-4 Curved is 100% recyclable at the end of useful life.