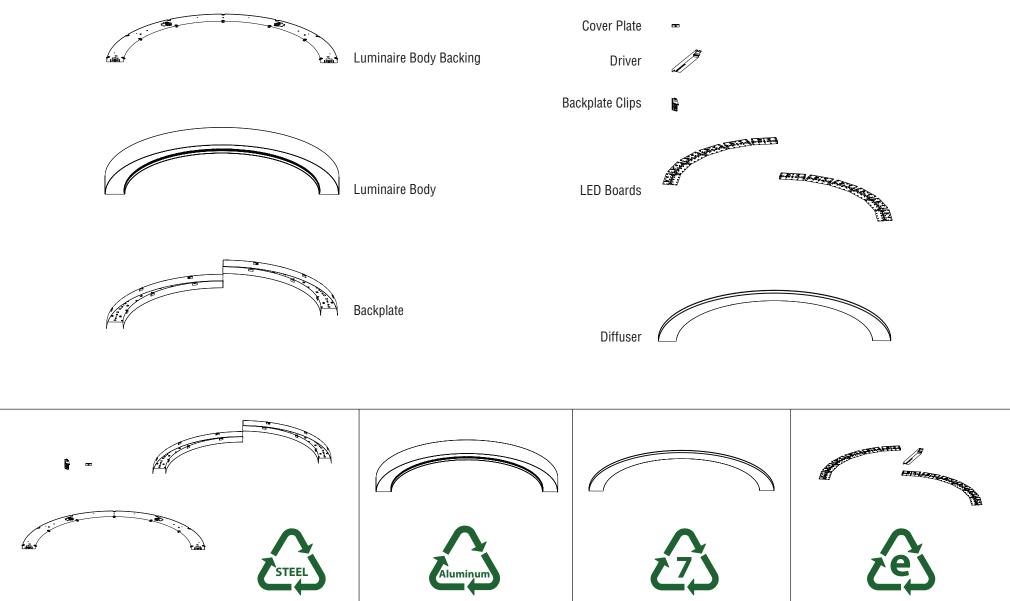

## HP-4 Curved Pendant, Recessed, and Surface Mount

Recycling Luminaire Breakdown

Luminaire breaks down easily for recycling at the end of usable life\*.

\*Recycling information typical for all luminaire sizes. Contact factory for more information.

## HP-4 Curved Pendant, Recessed, and Surface Mount

🐔 Recycling Luminaire Breakdown