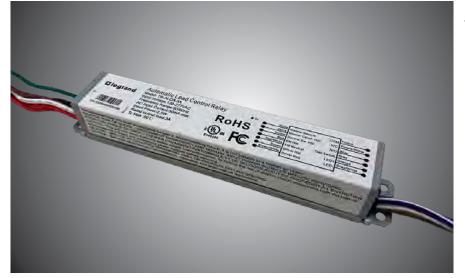

## Automatic Load Control Relay (ALCR)

Legrand's UL924 ALCR device is an affordable approach to emergency lighting. The integral device is ideal for use in fixtures with onboard daylight sensors that require emergency provisions. The device enables the fixtures use for normal lighting, while ensuring in the event of an emergency, sensors and dimming controls are bypassed in order to keep the fixture on at full brightness. The device is a great solution for fixtures enabled with 0-10v and DALI controls. This device works in conjunction with an auxiliary generator or a central inverter system to power existing emergency lighting regardless of luminaire wall switch positions.

## **SPECIFICATIONS**

Dimensions: 7.44" x 1.26" x 1.14" (189 mm x 32 mm x 29 mm Weight: 0.56 lbs. (0.25 kg) Temperature Rating (Ambient): -20°C to +70°C (-4°F to 158°F) Case Temperature (Tc): 90°C (max.) UL Compliance: UL listed, UL924 compliant Transient Protection: ANSI C62.41 Cat.A 2.5KV UL Environmental Rating: Dry & Damp Location EMI Compliance: FCC Part 15B Class A Input Voltage: AC 120V to 277V Frequency Range: 50/60 Hz AC Input Current: 3A max. Output Voltage: AC 120V to 277V