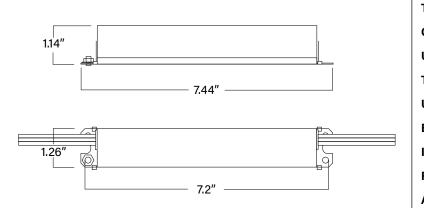

## DIMENSIONS

7.44" x 1.26" x 1.14"

## **SPECIFICATIONS**

Dimensions: 7.44" x 1.26" x 1.14" (189 mm x 32 mm x 29 mm Weight: 0.56 lbs. (0.25 kg) Temperature Rating (Ambient): -20°C to +70°C (-4°F to 158°F) Case Temperature (Tc): 90°C (max.) UL Compliance: UL listed, UL924 compliant Transient Protection: ANSI C62.41 Cat.A 2.5KV UL Environmental Rating: Dry & Damp Location EMI Compliance: FCC Part 15B Class A Input Voltage: AC 120V to 277V Frequency Range: 50/60 Hz AC Input Current: 3A max. Output Voltage: AC 120V to 277V