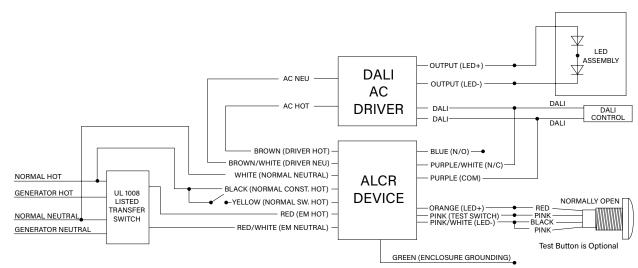

itions.

## DIMENSIONS

7.44" x 1.26" x 1.14"



## **SPECIFICATIONS**

Dimensions: 7.44" x 1.26" x 1.14" (189 mm x 32 mm x 29 mm Weight: 0.56 lbs. (0.25 kg) Temperature Rating (Ambient): -20°C to +70°C (-4°F to 158°F) Case Temperature (Tc): 90°C (max.) UL Compliance: UL listed, UL924 compliant Transient Protection: ANSI C62.41 Cat.A 2.5KV UL Environmental Rating: Dry & Damp Location EMI Compliance: FCC Part 15B Class A Input Voltage: AC 120V to 277V Frequency Range: 50/60 Hz AC Input Current: 3A max. Output Voltage: AC 120V to 277V

| Submitted by:  |          | Date: |                |
|----------------|----------|-------|----------------|
| Туре:          | Project: |       | <b>L</b> legra |
| Ordering Info: |          |       |                |

## 0-10V CONTROL



**DALI CONTROL**