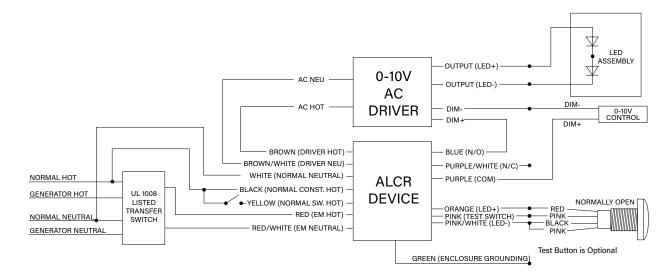

naire wall switch positions.

## DIMENSIONS

7.44" x 1.26" x 1.14"



## **SPECIFICATIONS**

Dimensions: 7.44" x 1.26" x 1.14" (189 mm x 32 mm x 29 mm Weight: 0.56 lbs. (0.25 kg) Temperature Rating (Ambient): -20°C to +70°C (-4°F to 158°F) Case Temperature (Tc): 90°C (max.) UL Compliance: UL listed, UL924 compliant Transient Protection: ANSI C62.41 Cat.A 2.5KV UL Environmental Rating: Dry & Damp Location EMI Compliance: FCC Part 15B Class A Input Voltage: AC 120V to 277V Frequency Range: 50/60 Hz AC Input Current: 3A max. Output Voltage: AC 120V to 277V

| Submitted by:  |          | Date: |                |
|----------------|----------|-------|----------------|
| Туре:          | Project: |       | <b>L</b> legra |
| Ordering Info: |          |       |                |

## 0-10V CONTROL



**DALI CONTROL**