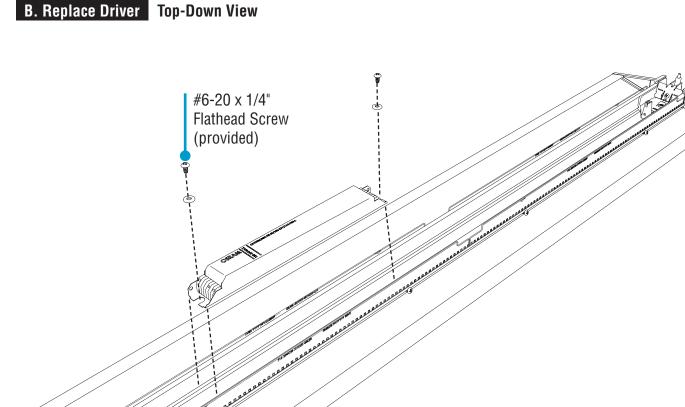

## **Series 19 Driver Replacement** Installation Instructions Remove Driver Cover & Replace Engine

- · Disconnect driver from driver harness.
- Remove #6-20 x 1/4" flathead screws.
- Remove driver from luminaire. Replace new driver.
- · Reconnect driver harness to new driver
- · Replace access plates & driver cover.
- Turn power on.