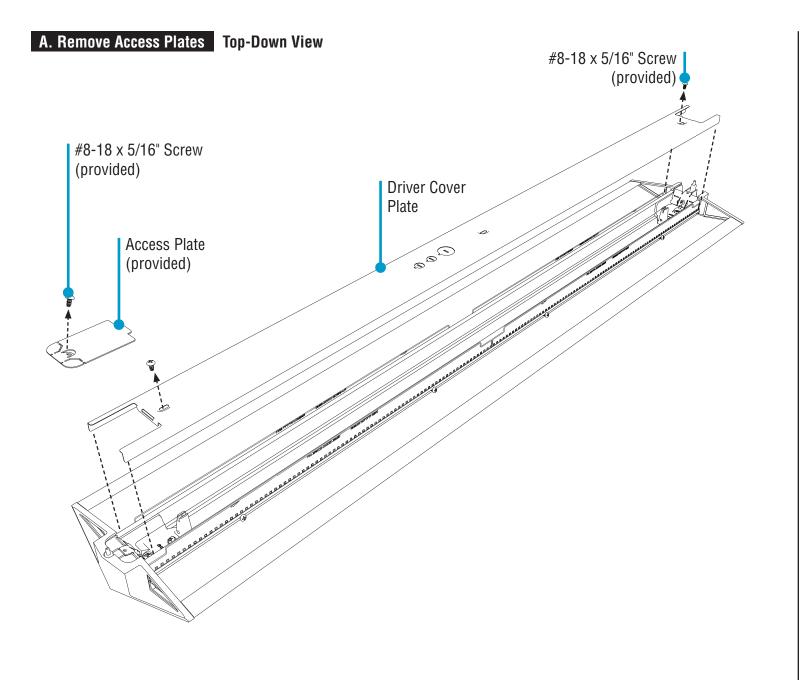

- Remove #8-18 x 5/16" screws from access plates & driver cover.
- · Remove access plates and driver cover.

(provided)

#6-20 x 1/4" Flathead Screws (provided)

**Driver Harness** Part # 15501