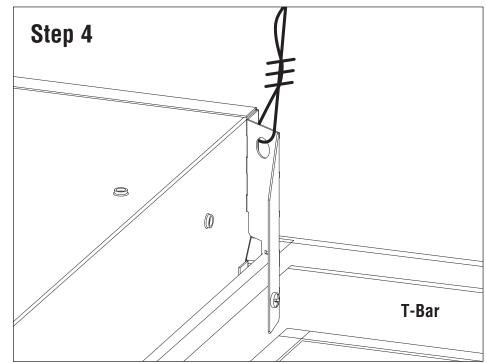

If needed, remove the tab to adjust clearance to fit proper T-Bar height.

Secure fixture to T-Bar with a  $\#8 \times 1/4$ " self-drilling sheet metal screw (supplied by others)

Secure fixture to structure using tie-wire (supplied by others) according to code.