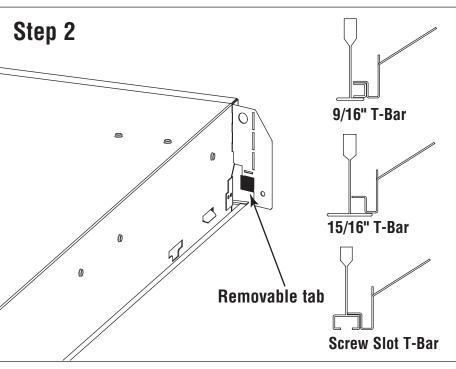

If needed, remove the tab to adjust clearance to fit proper T-Bar height.

Secure fixture to T-Bar with a  $\#8 \times 1/4$ " self-drilling sheet metal screw (supplied by others)

Secure fixture to structure using tie-wire (supplied by others) according to code.