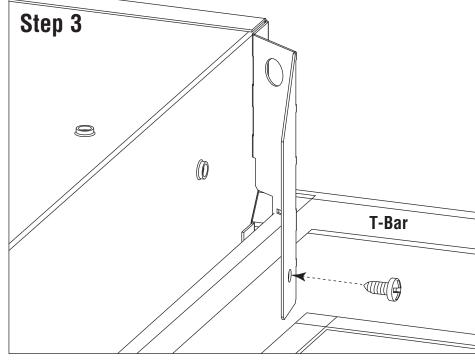

If needed, remove the tab to adjust clearance to fit proper T-Bar height.

Secure fixture to T-Bar with a  $\#8 \times 1/4$ " self-drilling sheet metal screw (supplied by others)

Secure fixture to structure using tie-wire (supplied by others) according to code.