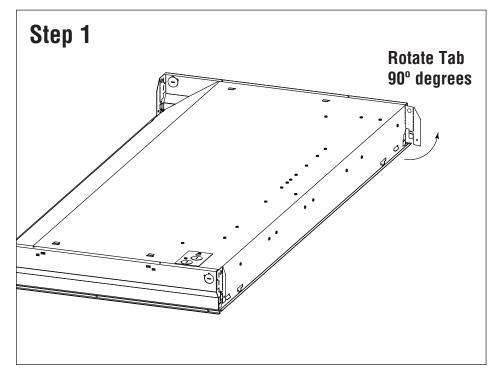

## High Performance Recessed (HPR, HPR-LED) - Grid Ceiling Mounting

Prior to installation on T-Bar, rotate all corner tabs(4) outward from the body 90° degrees. Having a minimum of 6" clearance above T-bar makes installation easier.