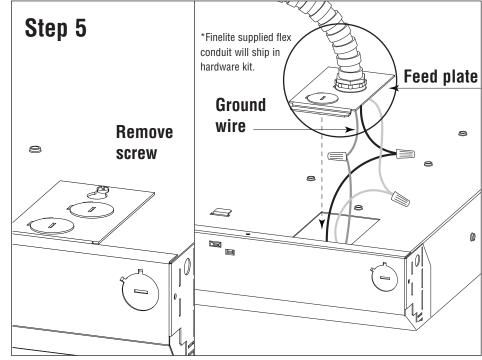

Remove feed plate screw and make all electrical connections.

(Installation for 2x4 fixture shown here)