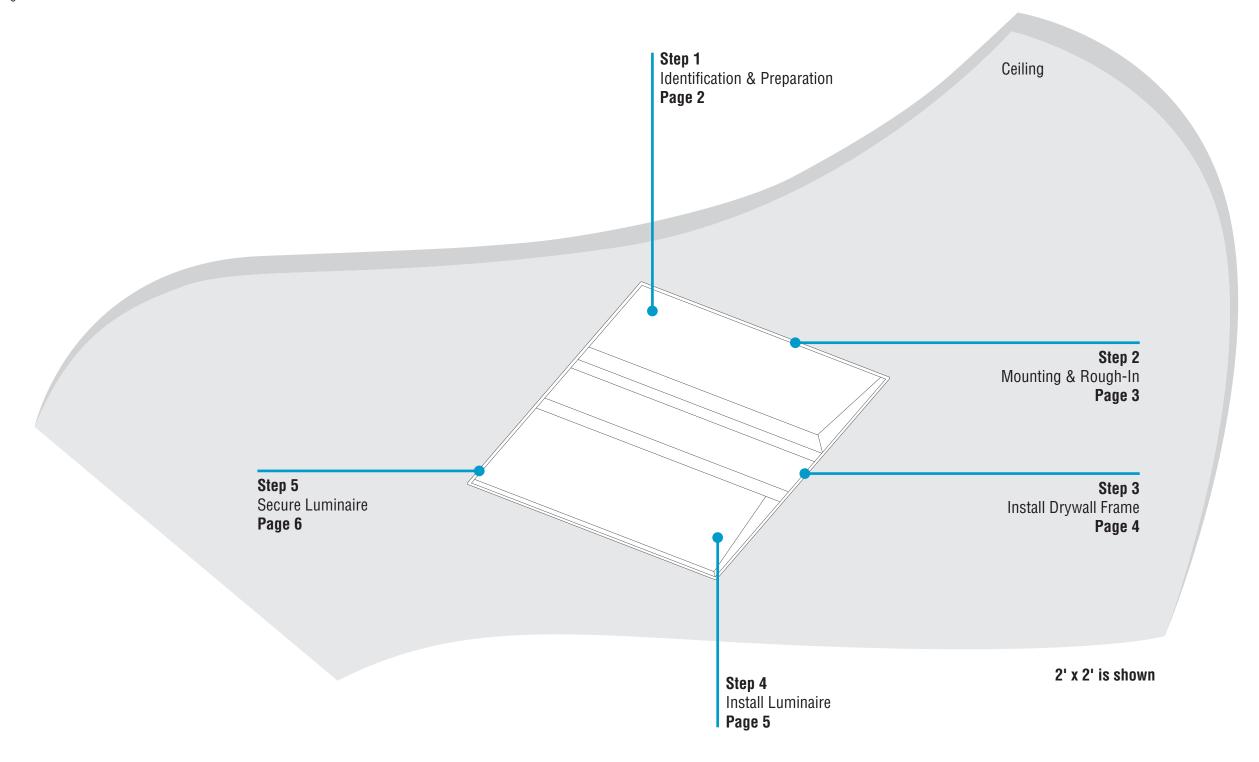

### **HPR Drywall Frame Kit** Installation Instructions

Overview

FINELITE®
Better Lighting

NOTE

• This installation requires **proper support** as each luminaire is being installed.

© 2019 FINELITE, INC. ALL RIGHTS RESERVED. Form 98108. V3 EFFECTIVE DATE: 09/16/19