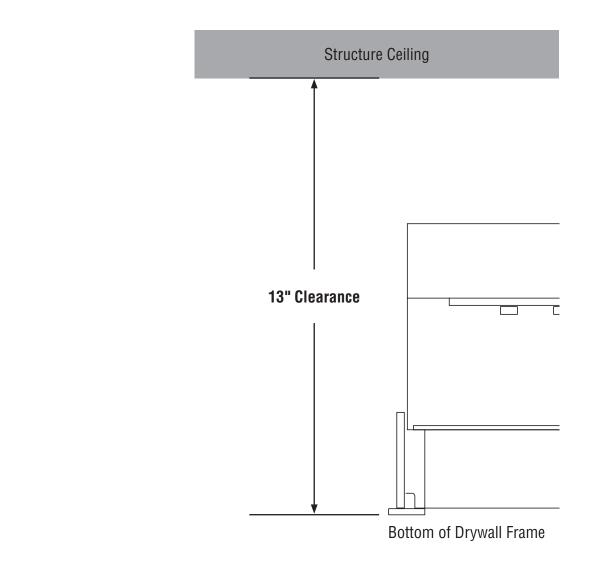

### B. Drywall Frame Clearance Side View

• Minimum height is 13" from bottom of drywall frame to structure ceiling.