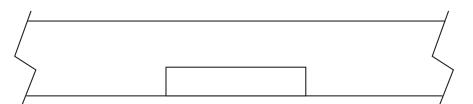

# **HPR Drywall Frame Kit** Installation Instructions **Step 3** - Install Drywall Frame

A. Install Drywall Frame Bottom-Up View

· Fit drywall frame to backing into rough-in opening.

- Fasten drywall frame to support blocking using proper fasteners through holes in the drywall frame kit.
- Secure using three #10 screws on each side of the drywall frame (12 total).