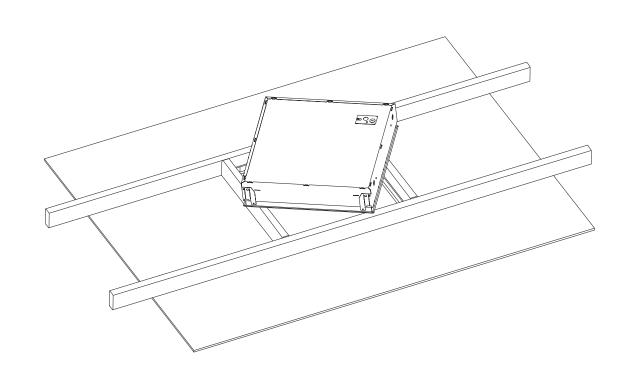

# **HPR Drywall Frame Kit** Installation Instructions **Step 4** - Install Luminaire

Install Luminaire Side View

Top-Down View

• Refer to Luminaire Installation Instructions.