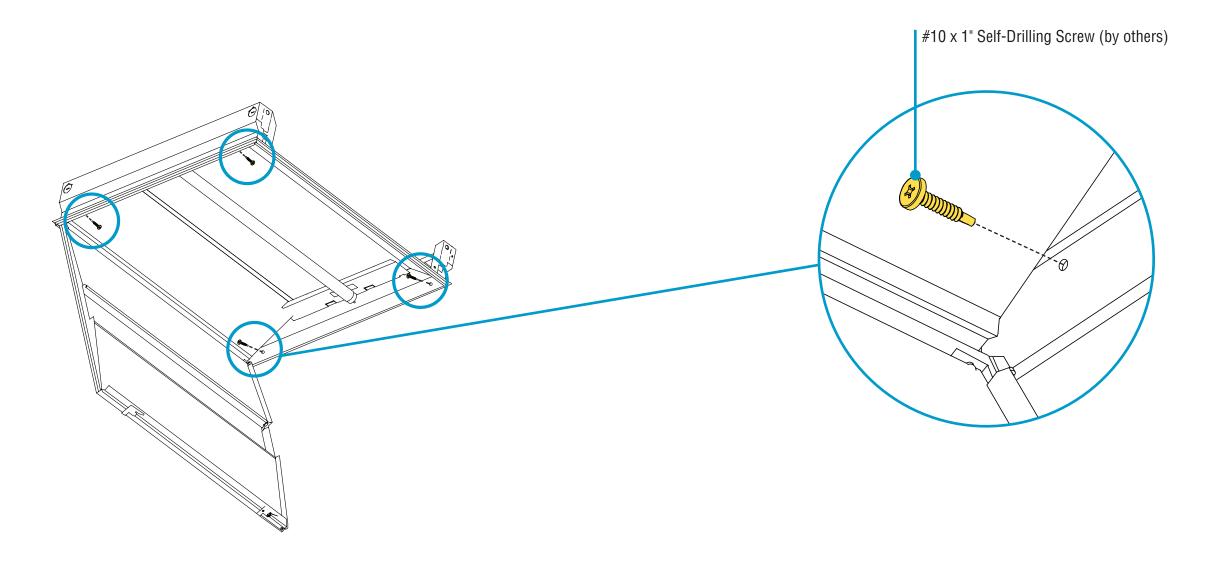

# **HPR Drywall Frame Kit** Installation Instructions **Step 5** - Secure Luminaire

FINELITE®
Better Lighting

Secure Luminaire Bottom-Up View

• Once luminaire is installed, secure luminaire to the drywall frame kit using four #10 x 1" self-drilling screws.