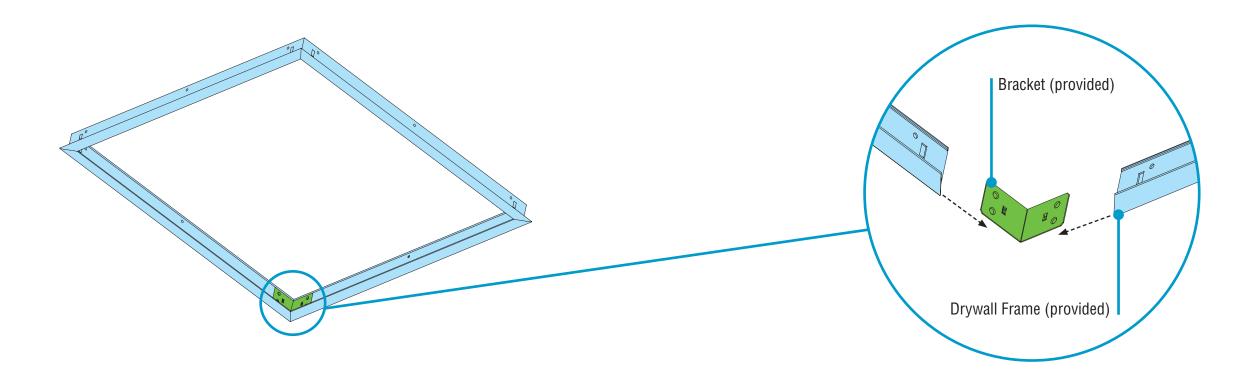

# **HPR Drywall Frame Kit** Installation Instructions **Step 1** - Identification & Preparation

FINELITE® Better Lighting

Assemble Drywall Frame Bottom-Up View

• Slide drywall frame pieces onto brackets until they lock into place.

### **Drywall Frame Piece**

1' - Part# 64165

2' - Part# 64166

4' - Part# 64168

**Identification & Preparation** p. 2, Step 1

Install Drywall Frame

p. 4, Step 3

**Bracket** 

Part# 64169

Identification & Preparation

p. 2, Step 1