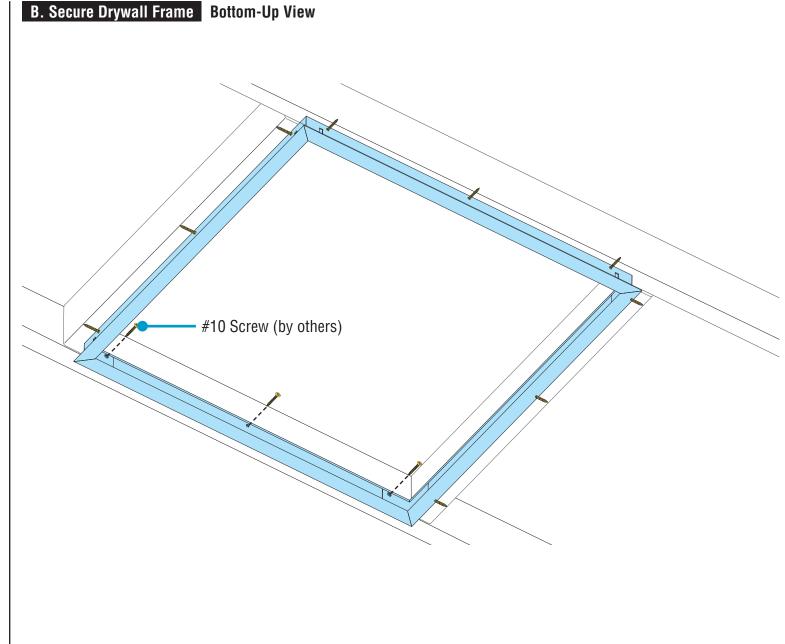

# **HPR Drywall Frame Kit** Installation Instructions **Step 3** - Install Drywall Frame

A. Install Drywall Frame Bottom-Up View

· Fit drywall frame to backing into rough-in opening.

- Fasten drywall frame to support blocking using proper fasteners through holes in the drywall frame kit.
- Secure using three #10 screws on each side of the drywall frame (12 total).