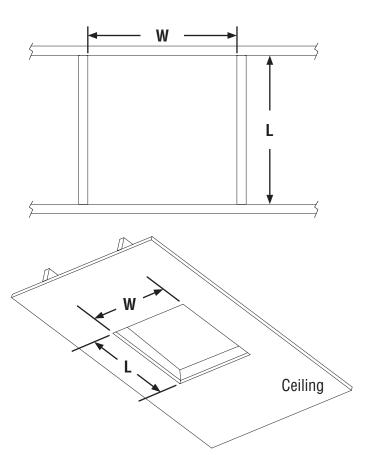

### A. Mounting Measurements Bottom-Up View

| Luminaire Size (ft) | W (in)  | L (in)  |
|---------------------|---------|---------|
| 1 x 2               | 12-1/6  | 24-1/6  |
| 1 x 4               | 12-1/6  | 48-1/16 |
| 2 x 2               | 24-1/16 | 24-1/16 |
| 2 x 4               | 24-1/16 | 48-1/16 |

Tolerance: +/- 1/8"

- Refer to Record Drawings and building plans to determine exact mounting and power feed locations.
  Using proper backing. Drywall or weak paneling must be secured to support blocking (studs) around wall/ceiling.