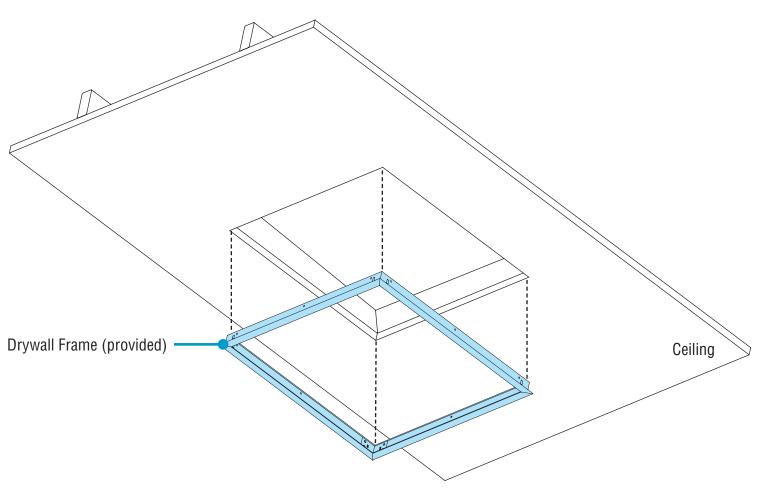

# **HPR Drywall Frame Kit** Installation Instructions **Step 3** - Install Drywall Frame

A. Install Drywall Frame Bottom-Up View

· Fit drywall frame to backing into rough-in opening.

- Fasten drywall frame to support blocking using proper fasteners through holes in the drywall frame kit.
- Secure using three #10 screws on each side of the drywall frame (12 total).