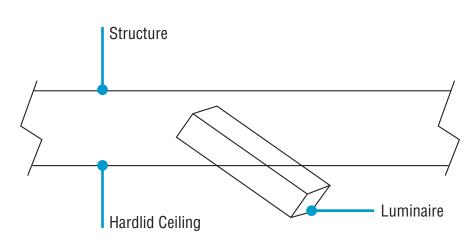

### B. Drywall Frame Clearance Side View

• Minimum height is 13" from bottom of drywall frame to structure ceiling.