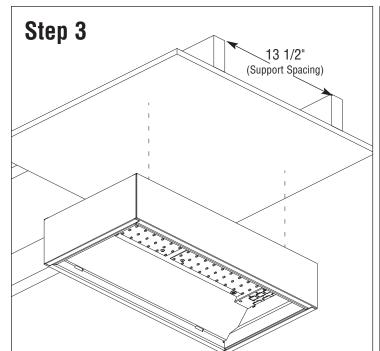

Provide proper backing support

Connect fixture to power using approved methods. Refer to step 1 for feed location on the fixture.

Install fixture using appropriate fastener with 1/2" OD washer (provided by others) at mounting hole locations.