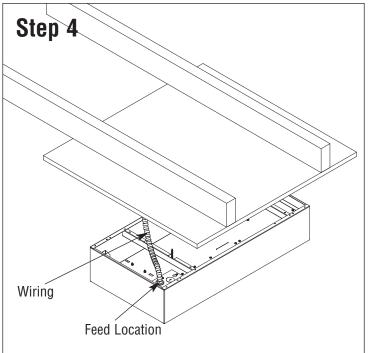

Provide proper backing support

Connect fixture to power using approved methods. Refer to step 1 for feed location on the fixture.

Install fixture using appropriate fastener with 1/2" OD washer (provided by others) at mounting hole locations.