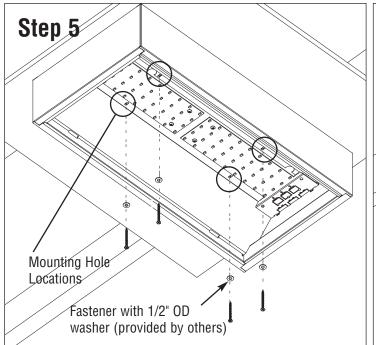

Provide proper backing support

Connect fixture to power using approved methods. Refer to step 1 for feed location on the fixture.

Install fixture using appropriate fastener with 1/2" OD washer (provided by others) at mounting hole locations.