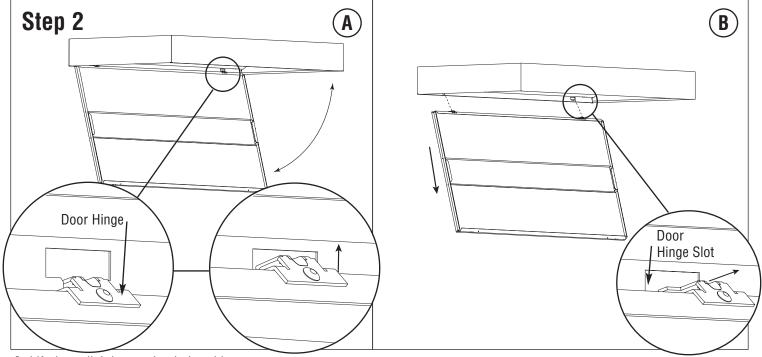

## High Performance Recessed (HPR-LED) 1x2 Surface Mount Installation

Use above measurements to define support spacing, mounting hole locations, and feed location.

- A. Lift door slightly to unhook door hinge.
- B. Move the door towards center of the fixture to clear door hinge from hinge slot. Remove door from fixture.