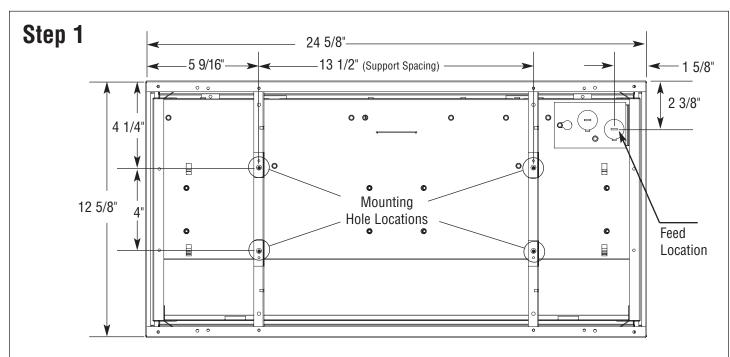

## High Performance Recessed (HPR-LED) 1x2 Surface Mount Installation

Use above measurements to define support spacing, mounting hole locations, and feed location.

- A. Lift door slightly to unhook door hinge.
- B. Move the door towards center of the fixture to clear door hinge from hinge slot. Remove door from fixture.