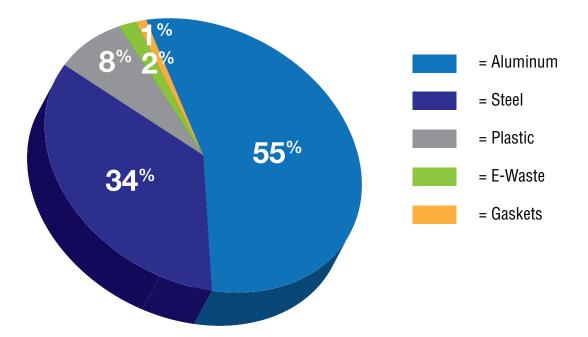

## 99% Recyclable

HP-4 WM WL-D components are constructed from aluminum, steel, e-waste, and plastic. HP-4 WM WL-D is 99% recyclable at the end of useful life.

 Due to continuing improvements, Finelite reserves the right to change specifications without notice. Please visit www.finelite.com for most current data.