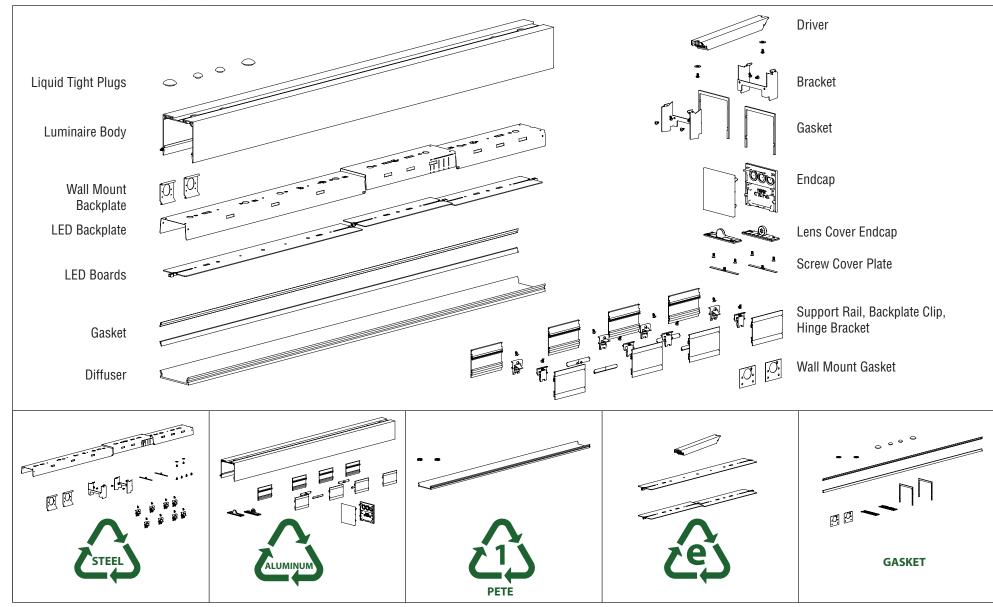

## HP-4 WM WL-D A Recycling Luminaire Disassembly Instructions

Luminaire breaks down easily for recycling at the end of usable life\*.

\*Recycling information typical for all luminaire sizes. Contact factory for more information.

## HP-4 WM WL-D 💦 Recycling Luminaire Disassembly Instructions