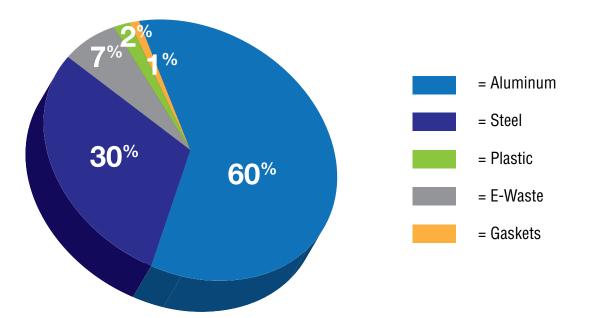

## 99% Recyclable

HP-4 WL-R components are constructed from aluminum, steel, e-waste, plastic, and gaskets. HP-4 WL-R is 99% recyclable at the end of useful life.

Due to continuing improvements, Finelite reserves the right to change specifications without notice. Please visit www.finelite.com for most current data.