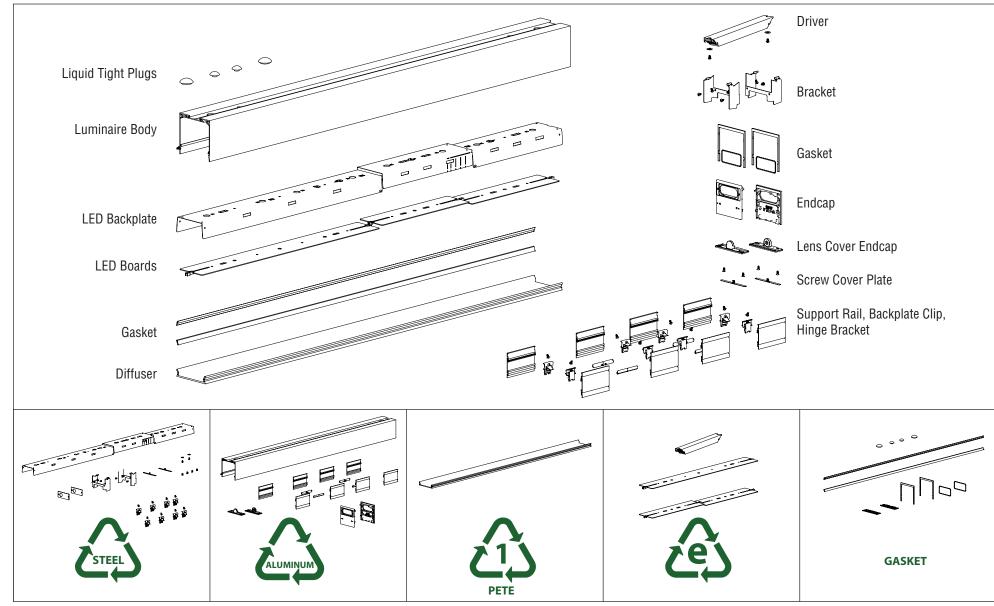

## HP-4 Wet Location Recessed HP-4 WL-R 😵 Recycling Luminaire Disassembly Instructions

Luminaire breaks down easily for recycling at the end of usable life\*.

\*Recycling information typical for all luminaire sizes. Contact factory for more information.

## **HP-4 Wet Location Recessed**