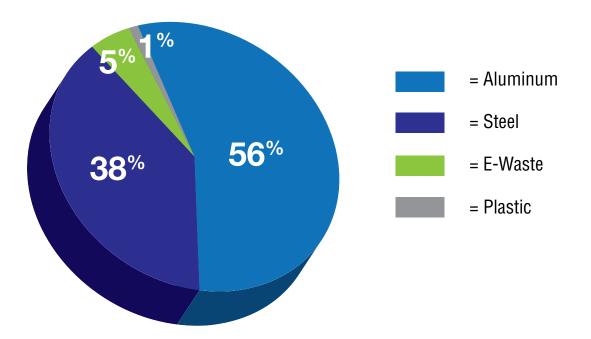

## 100% Recyclable

HP-2 WW AM components are constructed from aluminum, steel, e-waste, and plastic. HP-2 WW AM is 100% recyclable at the end of useful life.