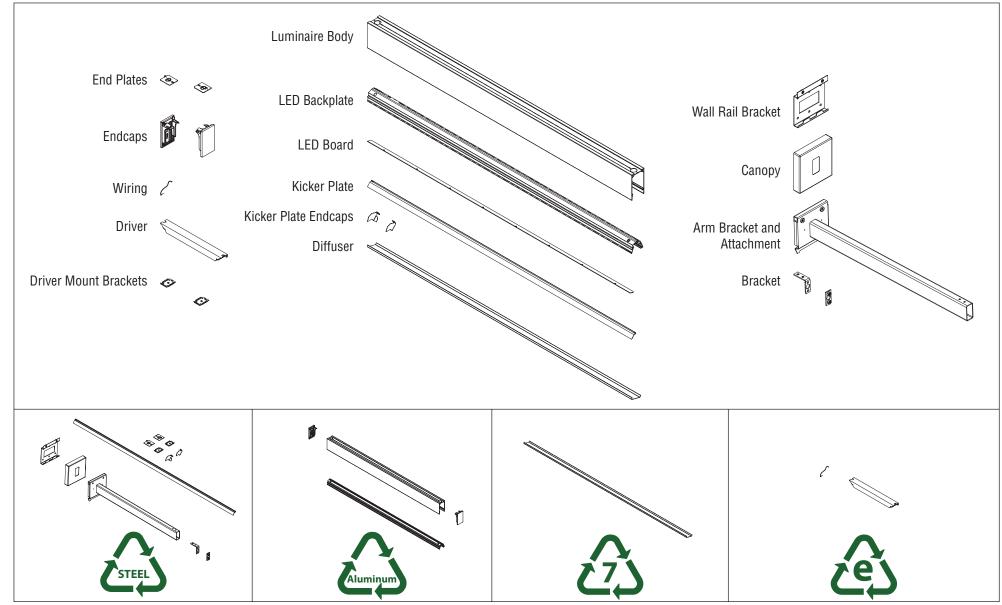

## HP-2 Wall Wash Arm Mount HP-2 WW AM The Recycling Luminaire Breakdown

## 100% Recyclable

HP-2 WW AM components are constructed from aluminum, steel, e-waste, and plastic. HP-2 WW AM is 100% recyclable at the end of useful life.