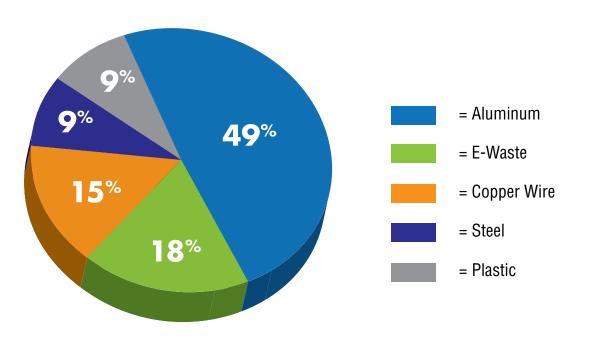

## 100% Recyclable

HP-4 ID & ID RG components are constructed from aluminum, steel, copper wire, e-waste, and plastic. HP-4 ID & ID RG is 100% recyclable at the end of useful life.