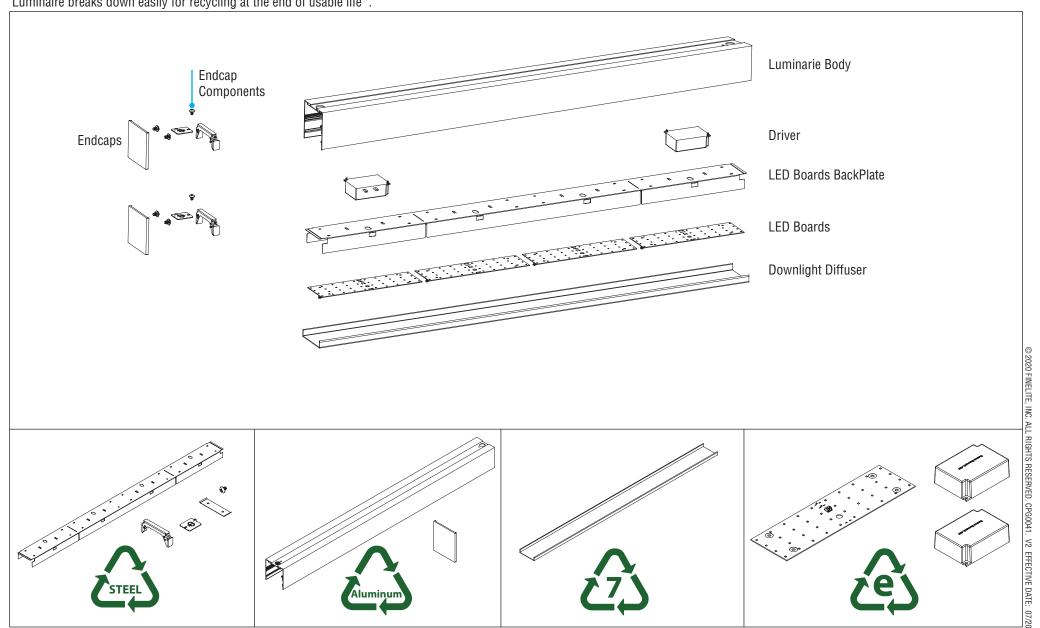

## HP-4 Direct, Recessed, Regressed, and Surface Mount

HP-4 D, R, RG, and SM 🌠 Recycling Luminaire Breakdown

Luminaire breaks down easily for recycling at the end of usable life\*.

\*Recycling information typical for all luminaire sizes. Contact factory for more information.

## HP-4 Direct, Recessed, Regressed, and Surface Mount

HP-4 D, R, RG, and SM 🌠 Recycling Luminaire Breakdown