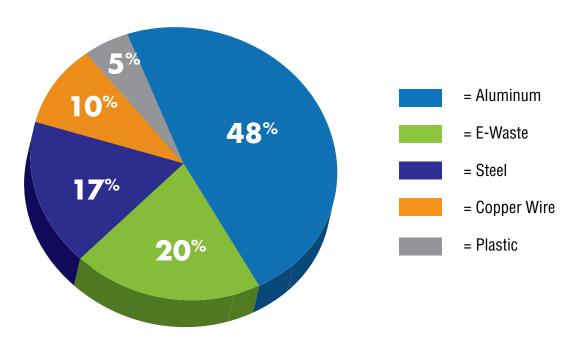

## 100% Recyclable

HP-4 D components are constructed from aluminum, steel, copper wire, e-waste, and plastic. HP-4 D is 100% recyclable at the end of useful life.