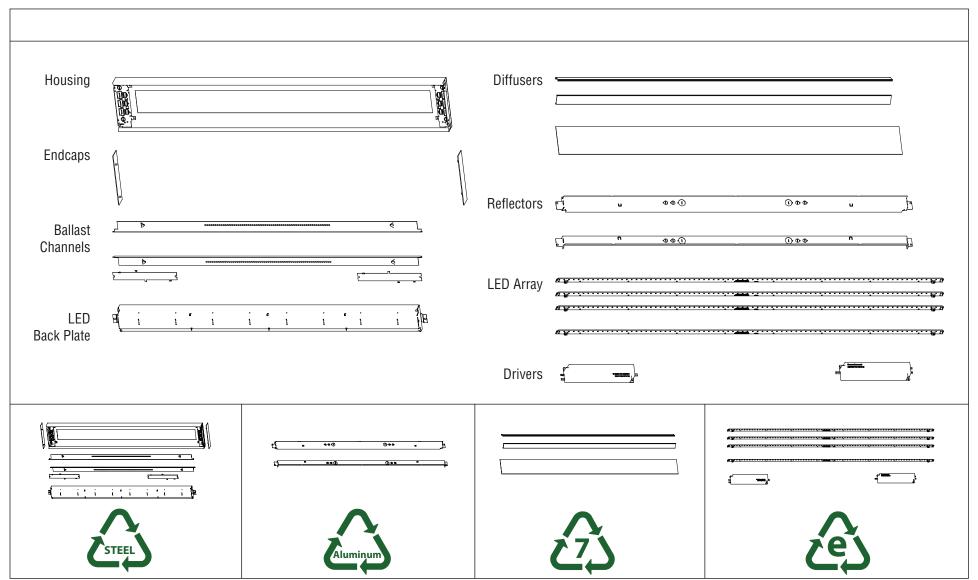

## **Disassembly Instructions**

FINELITE®
Better Lighting

S16 LED 3E and 4E breaks down easily for recycling at the end of usable life.

Patent Pending

<sup>\*</sup> Recycling information typical for all luminaire sizes. Contact factory for more information.

S16 LED 3E and 4E data shown

| 100% recyclable                                                                                                                                                          | 100% recycled content                                      |
|--------------------------------------------------------------------------------------------------------------------------------------------------------------------------|------------------------------------------------------------|
| S16 LED 3E and 4E components are constructed from steel, E-Waste, aluminum, acrylic plastic, and copper. S16 LED 3E and 4E is 100% recyclable at the end of useful life. | S16 LED 3E and 4E is comprised of 100% recycled materials. |
| 4% 3%<br>7%<br>16% 70%                                                                                                                                                   | Steel =  Aluminum =  Plastic =  Copper Wire =  E-Waste =   |