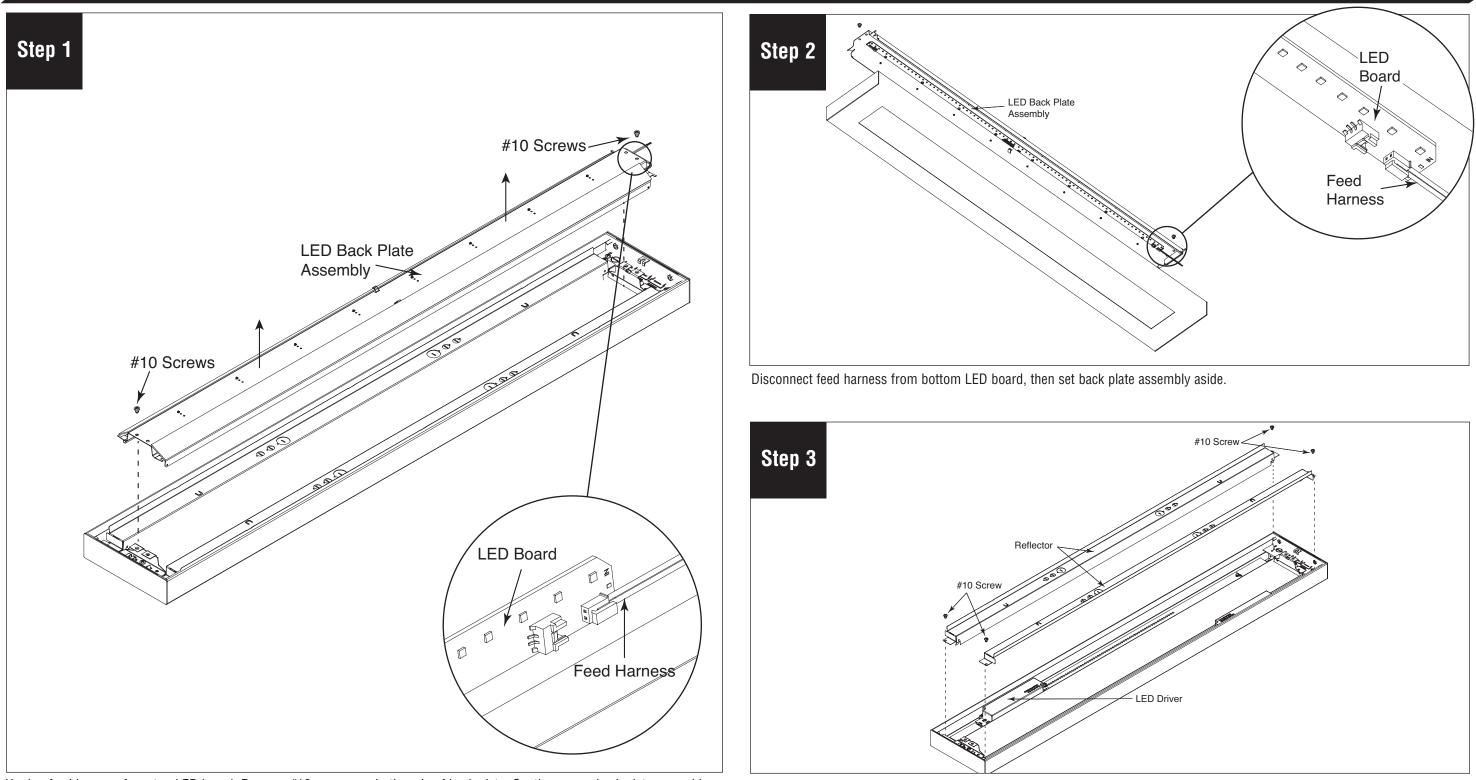

## **S16 LED 3E Driver Replacement** Installation Instructions

Unplug feed harness from top LED board. Remove #10 screws on both ends of back plate. Gently remove back plate assembly.

Remove #10 screws on both ends of reflectors. Remove reflectors to access LED driver(s). Remove 2 #10 screws that secure the LED driver(s) and replace with new driver(s). Reverse steps to reassemble fixture.