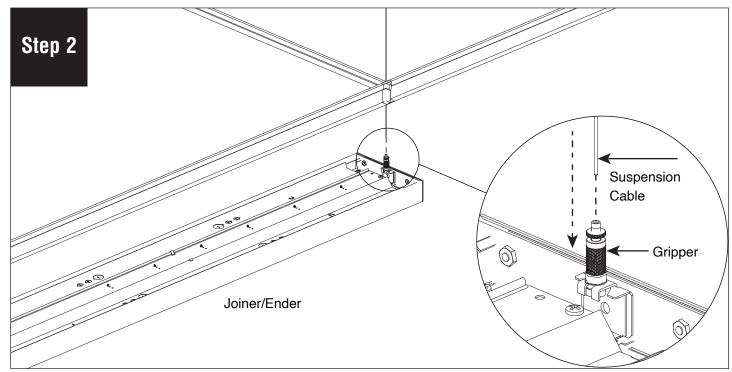

### Installation Instructions

Install gripper onto joiner gripper hook, opposite of joiner end.

Install suspension cable into gripper. Slide safety stop and safety crimp up to the aircraft cable within 6" of cable gripper and secure inside luminaire body.

Connect plug-together wiring, then slide the luminaires together. Be careful not to damage wiring.

Secure joint with #10-32 x 5/8" screws (provided). Level luminaire then turn power on.