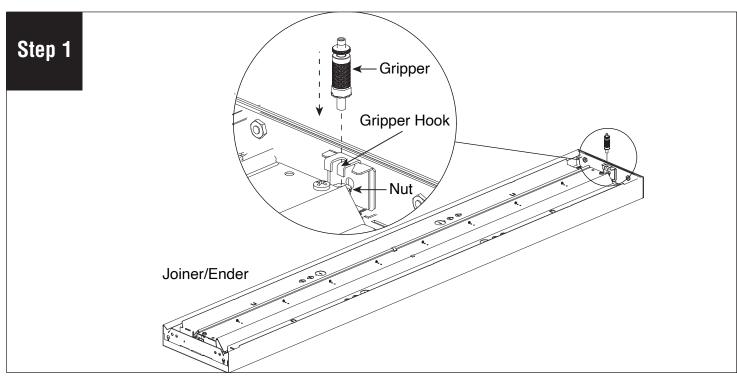

### Installation Instructions

Install gripper onto joiner gripper hook, opposite of joiner end.

Install suspension cable into gripper. Slide safety stop and safety crimp up to the aircraft cable within 6" of cable gripper and secure inside luminaire body.