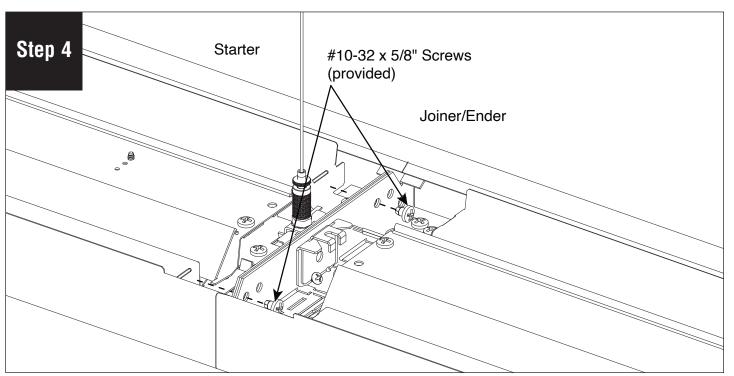

Connect plug-together wiring, then slide the luminaires together. Be careful not to damage wiring.

Secure joint with #10-32 x 5/8" screws (provided). Level luminaire then turn power on.