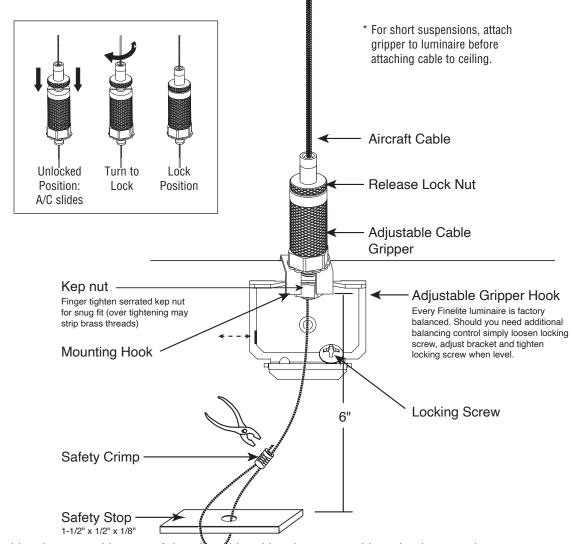

#### **Fully Adjustable Cable Gripper Assembly**

- 1. Position the serrated kep nut of the adiostable cable gripper assembly under the mounting hooks, rotate up to sit securely on top of hook.
- 2. Finger-tighten kep nut until secure. (Avoid over-tightening.)
- 3. Depress the release lock nut to adjust the aircraft cable to the correct length to level the luminaire. Screw down release lock nut. Pull excess aircraft cable away from luminaire.
- 4. Pull all but 9" of cable up through safety stop and safety crimp.
- 5. Secure safety crimp with crimping tool. Trim off excess cable.
- 6. Push safety stop, safety crimp and remaining 6" of cable down into luminaire body.