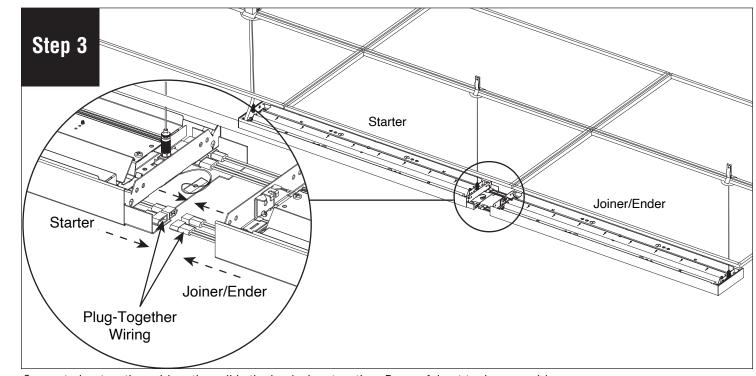

Connect plug-together wiring, then slide the luminaires together. Be careful not to damage wiring.

Secure joint with #10-32 x 5/8" screws (provided). Level luminaire then turn power on.