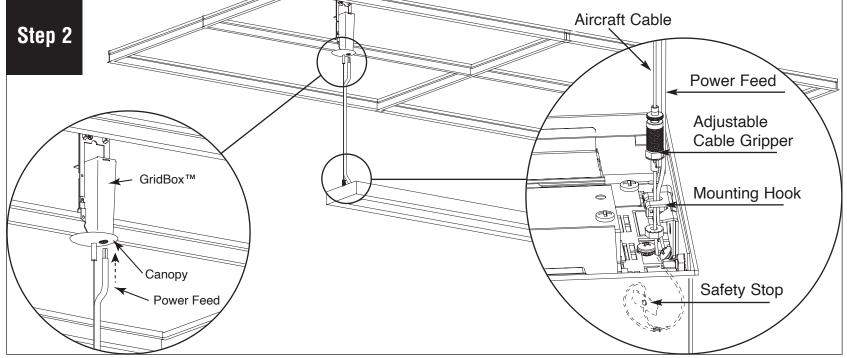

# Step 1 Suspension Cable Gripper Power Feed Gripper Hook

Install cable grippers onto mounting hooks then insert aircraft cables into grippers (see fully adjustable cable gripper assembly for details). Slide safety stop and safety crimp up to the aircraft cable within 6" of cable gripper and secure inside luminaire body

Insert aircraft cables into grippers (see fully adjustable cable gripper assembly for details). Slide safety stop and safety crimp up to the aircraft cable within 6" of cable gripper and secure inside body. Insert power feed through canopy into GridBox (follow GridBox installation instruction for wiring -Form# 98000). Level luminaire and turn power on to luminaire.

#### **Fully Adjustable Cable Gripper Assembly**

- 1. Position the serrated kep nut of the adiostable cable gripper assembly under the mounting hooks, rotate up to sit securely on top of hook.
- 2. Finger-tighten kep nut until secure. (Avoid over-tightening.)
- 3. Depress the release lock nut to adjust the aircraft cable to the correct length to level the luminaire. Screw down release lock nut. Pull excess aircraft cable away from luminaire.
- 4. Pull all but 9" of cable up through safety stop and safety crimp.
- 5. Secure safety crimp with crimping tool. Trim off excess cable.
- 6. Push safety stop, safety crimp and remaining 6" of cable down into luminaire body.