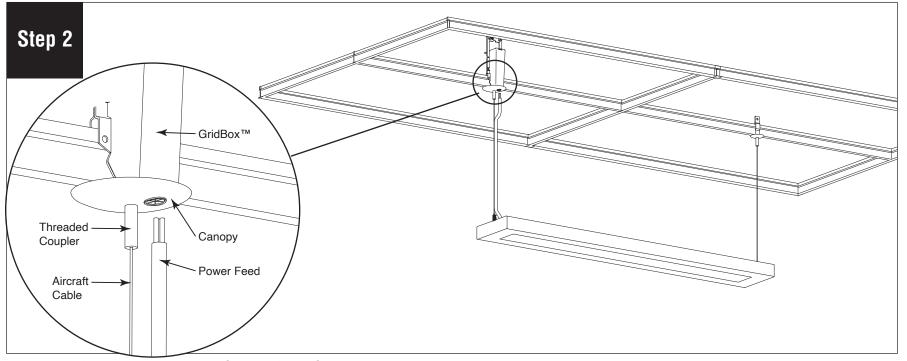

Insert power feed through canopy into GridBox (follow GridBox installation instruction for wiring - Form# 98000). Level luminaire and turn power on to luminaire.

A brand of **Degrand** 

Unlocked

Position: