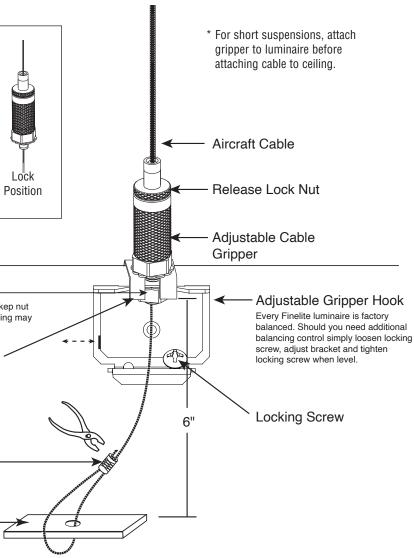

## Fully Adjustable Cable Gripper Assembly

1. Position the serrated kep nut of the adjustable cable gripper assembly under the mounting hooks, rotate up to sit securely on top of hook.

2. Finger tighten kep nut until secure. (Avoid over-tightening.)

3. Depress the release lock nut to adjust the aircraft cable to the correct length to level the luminaire. Screw down release lock nut. Pull excess aircraft cable away from luminaire.

4. Pull all but 9" of cable up through safety stop and safety crimp.

5. Secure safety crimp with crimping tool. Trim off excess cable

6. Push safety stop, safety crimp and remaining 6" of cable down into luminaire body.