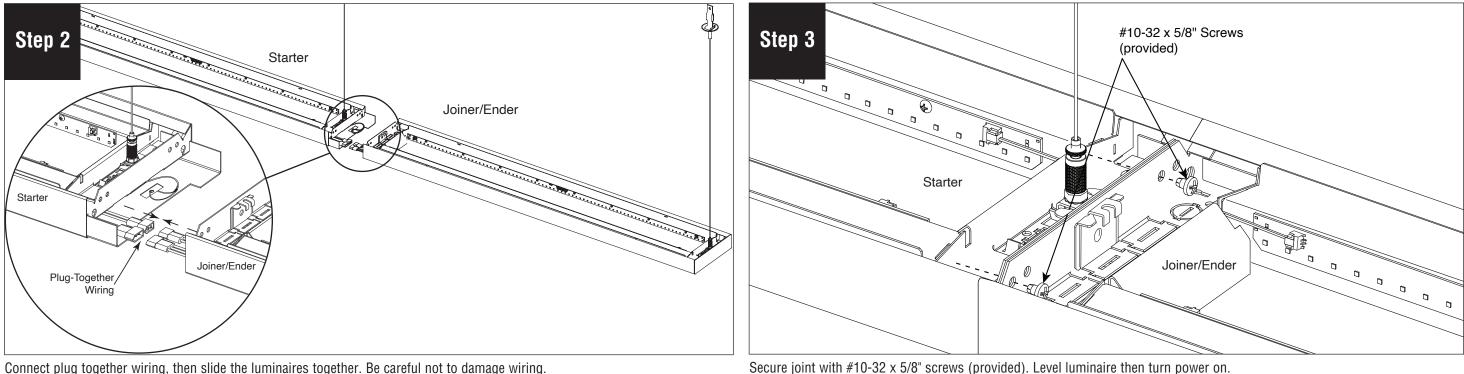

Connect plug together wiring, then slide the luminaires together. Be careful not to damage wiring.

A brand of **Degrand** 

© 2025 FINELITE, INC. ALL RIGHTS RESERVED. FORM 98055. V3 EFFECTIVE DATE: 03/14/25