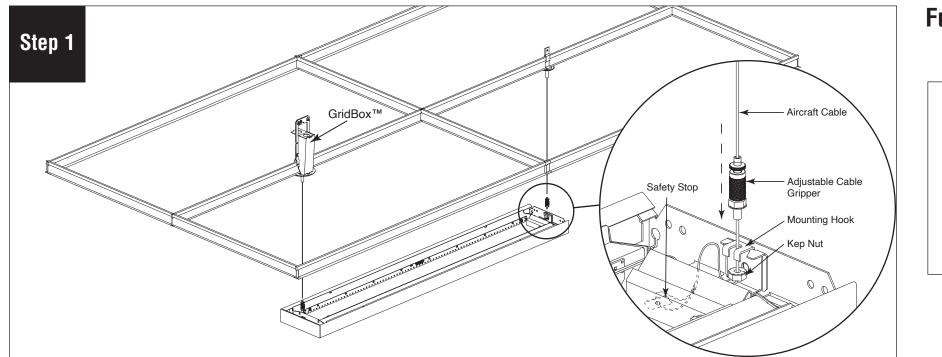

## S16 LED 2E Fully Adjustable Cable Starter/Independent Installation Instructions

Install cable grippers onto mounting hooks then insert aircraft cables into grippers (see fully adjustable cable gripper assembly for details). Slide safety stop and safety crimp up to the aircraft cable within 6" of cable gripper and secure inside luminaire body.

A/C slides

Kep nut

strip brass threads)

Mounting Hook

Safety Crimp

Safety Stop

1-1/2" x 1/2" x 1/8"

Turn to

Lock

Finger tighten serrated kep nut for snug fit (over tightening may

Lock