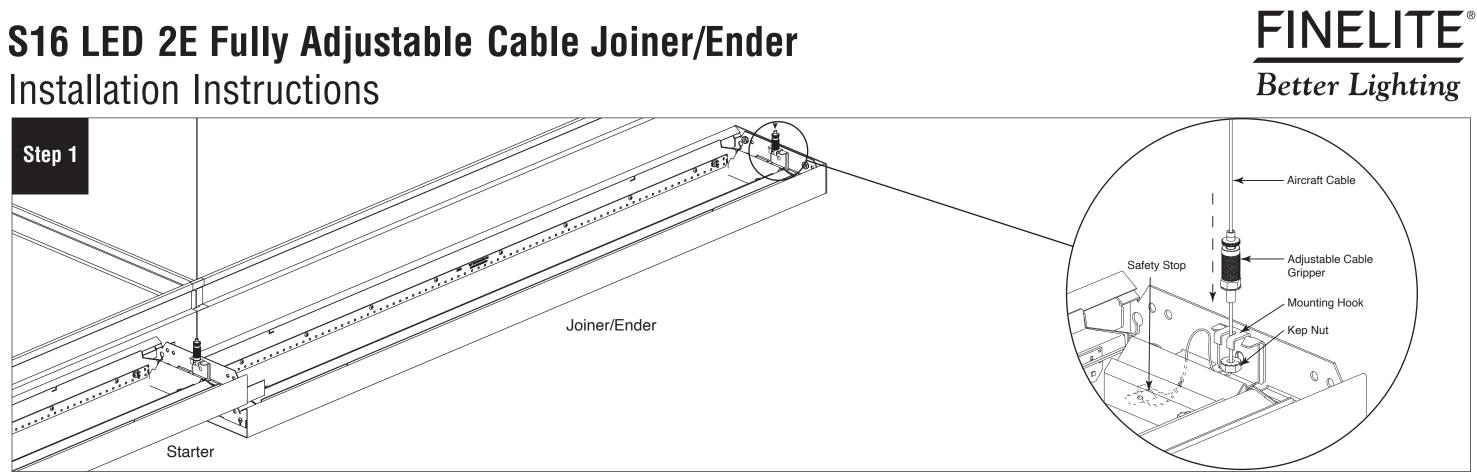

## Installation Instructions

Install cable grippers onto mounting hooks then insert aircraft cables into grippers. Slide safety stop and safety crimp up to the aircraft cable within 6" of cable gripper and secure inside luminaire body.

Connect plug together wiring, then slide the luminaires together. Be careful not to damage wiring.

A brand of **Degrand** 

© 2025 FINELITE, INC. ALL RIGHTS RESERVED. FORM 98055. V3 EFFECTIVE DATE: 03/14/25