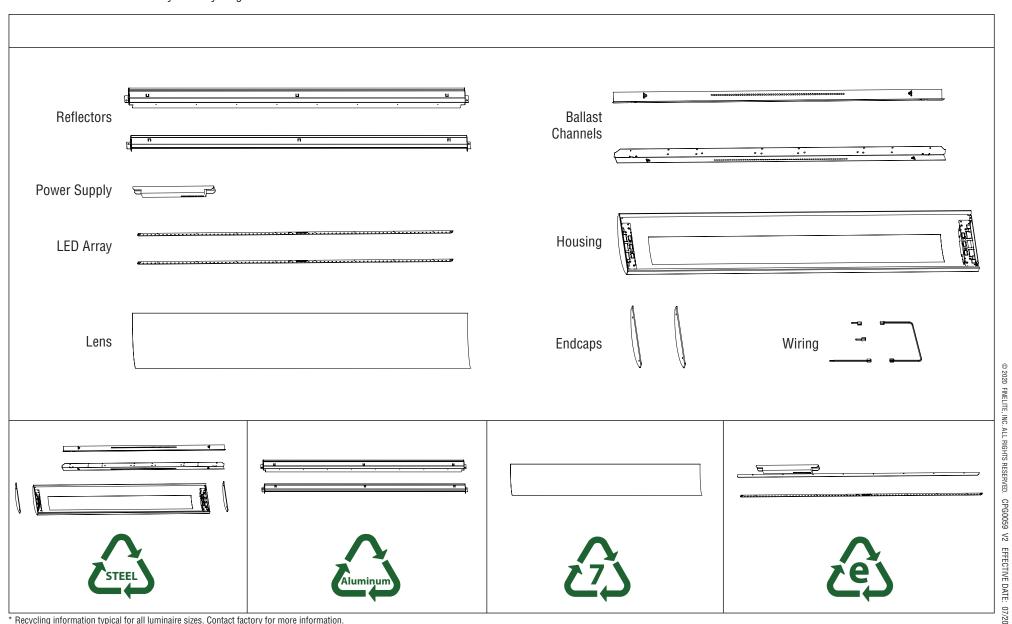

## **Disassembly Instructions**

S12 LED 2E breaks down easily for recycling at the end of usable life.

Patent Pending

<sup>\*</sup> Recycling information typical for all luminaire sizes. Contact factory for more information.

# S12 LED 2E Environmental Product Summary

### S12 LED 2E data shown

| 100% recyclable                                                                                                                                            | 100% recycled content                            |
|------------------------------------------------------------------------------------------------------------------------------------------------------------|--------------------------------------------------|
| S12 LED 2E components are constructed from steel, E-Waste, aluminum, acrylic plastic, and copper. S12 LED 2E is 100% recyclable at the end of useful life. | S12 LED 2E comprised of 100% recycled materials. |
| 5teel =                                                                                                                                                    |                                                  |