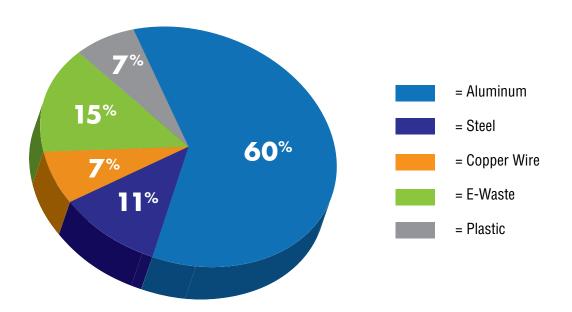

#### 100% Recyclable

HPX ID components are constructed from aluminum, steel, copper wire, e-waste, and plastic. HPX ID is 100% recyclable at the end of useful life.