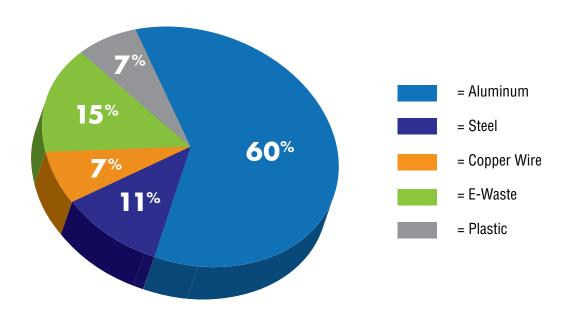

#### 100% Recyclable

HPX D components are constructed from aluminum, steel, copper wire, e-waste, and plastic. HPX D is 100% recyclable at the end of useful life.