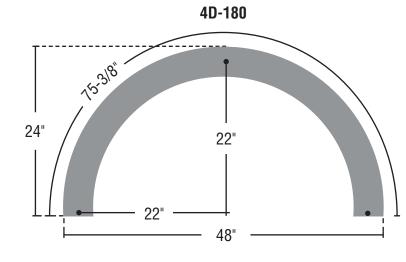

installation requires proper support as each luminaire is being installed.
- DO NOT attempt to join luminaires together on the floor. Damage may result when lifted.











HELPFUL VIDEOS

Joints





# **HP-4 Direct Curved** Installation Instructions **Step 1** - Mounting & Suspension







or

# © 2021 FINELITE, INC. ALL RIGHTS RESERVED. Form **DNTINUED** TW3 EFFECTIVE DATE: 09/21 2 of 12

#### Joiner/Ender

ID: 3

#### CONTINUED

ò

## **HP-4 Direct Curved** Installation Instructions Step 1 - Mounting & Suspension

#### Suspension Locations

Refer to Record Drawings and building plans to determine exact mounting, suspension points, and power feed locations.

- = Suspension point
- = Additional suspension point for non-standard configurations

NOTE: These drawings are not to scale



















3D-45







#### **HP-4 Direct Curved** Installation Instructions **Step 2** - Identification & Preparation









Slip Ring w/ Set Screw Part# 94015 Mounting Luminaires to Structure p. 7, Step 3



Yoke Bracket Part# 47130

Washer Part# 94111

#10-32 x 5/8" Screw Part# 94144 Securing Luminaire Joints p. 10, Step 6



Safety Crimp Part# 94514 **Closing Luminaires** p. 11, Step 7

© 2021 FINELITE, INC. ALL RIGHTS RESERVED. Form - 98571 V3 EFFECTIVE DATE: 09/21

#### **HP-4 Direct Curved** Installation Instructions **Step 3** - Opening Curved Luminaires



• To use a flathead screwdriver: From inside backplate, press end of screwdriver against the clip until the backplate is released.

· Keep backplates hanging with safety cables connected.



CONTINUED

#### **HP-4 Dire