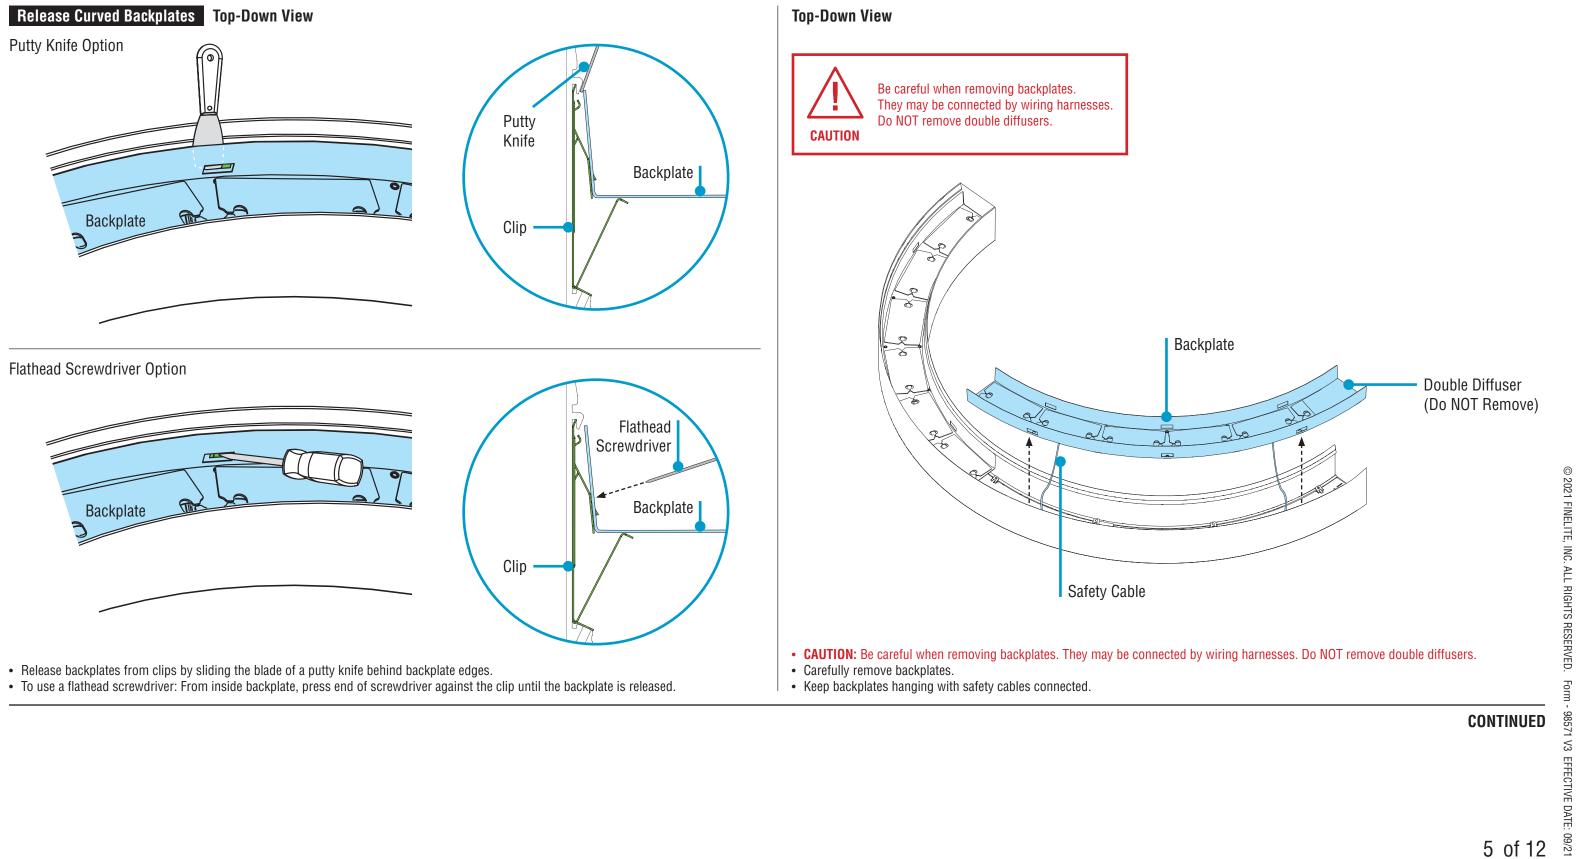

#### **HP-4 Direct Curved** Installation Instructions **Step 3** - Opening Curved Luminaires

• To use a flathead screwdriver: From inside backplate, press end of screwdriver against the clip until the backplate is released.

· Keep backplates hanging with safety cables connected.

CONTINUED