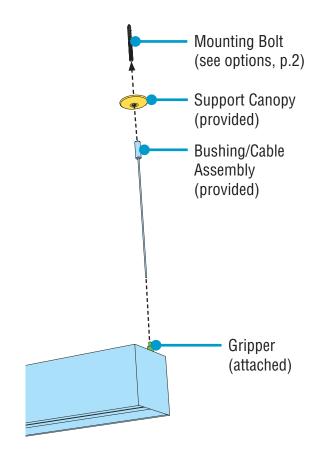

# **HP-4 Direct Curved** Installation Instructions **Step 4** - Mounting Luminaires to Structure

Depress to release locking mechanism

• Slide canopy appropriate for electrical type options onto mounting bolt (anchor bolt or

• (Option 2 only) Thread the slip ring onto anchor bolts and secure with set screw at

· Thread the bushing/cable assembly onto mounting bolts.

· While properly supporting luminaires, maneuver luminaires to ceiling and insert cables into cable grippers to support luminaires from ceiling.

• Level each luminaire to desired height by depressing top of grippers to adjust cable lengths.

#### **Bushing/Cable Assembly** (provided)