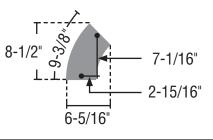

#### Suspension Locations

Refer to Record Drawings and building plans to determine exact mounting, suspension points, and power feed locations.

- = Suspension point
- = Additional suspension point for non-standard configurations

NOTE: These drawings are not to scale

3D-45