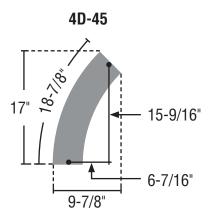

#### Suspension Locations

Refer to Record Drawings and building plans to determine exact mounting, suspension points, and power feed locations.

- = Suspension point
- = Additional suspension point for non-standard configurations

NOTE: These drawings are not to scale

3D-45