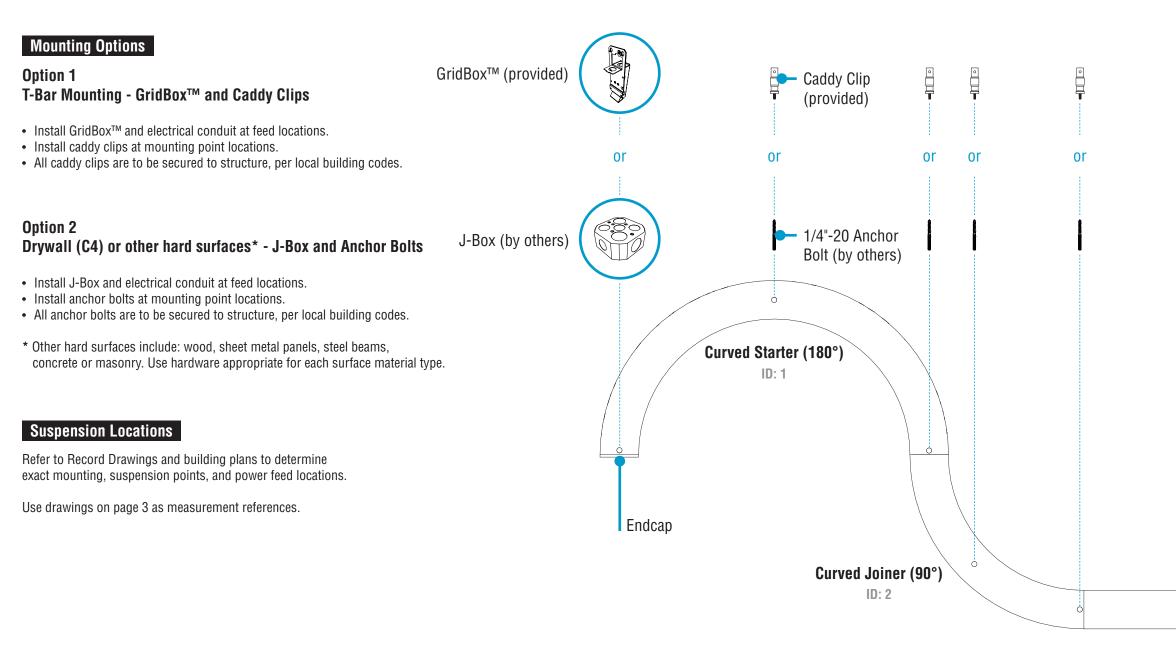

#### Suspension Locations

Refer to Record Drawings and building plans to determine exact mounting, suspension points, and power feed locations.

- = Suspension point
- = Additional suspension point for non-standard configurations

NOTE: These drawings are not to scale

3D-45