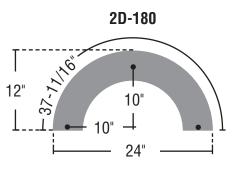

#### Suspension Locations

Refer to Record Drawings and building plans to determine exact mounting, suspension points, and power feed locations.

- = Suspension point
- = Additional suspension point for non-standard configurations

NOTE: These drawings are not to scale

3D-45