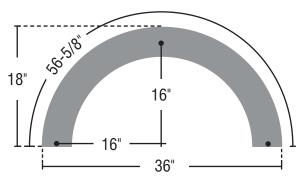

#### Suspension Locations

Refer to Record Drawings and building plans to determine exact mounting, suspension points, and power feed locations.

- = Suspension point
- = Additional suspension point for non-standard configurations

NOTE: These drawings are not to scale

3D-45