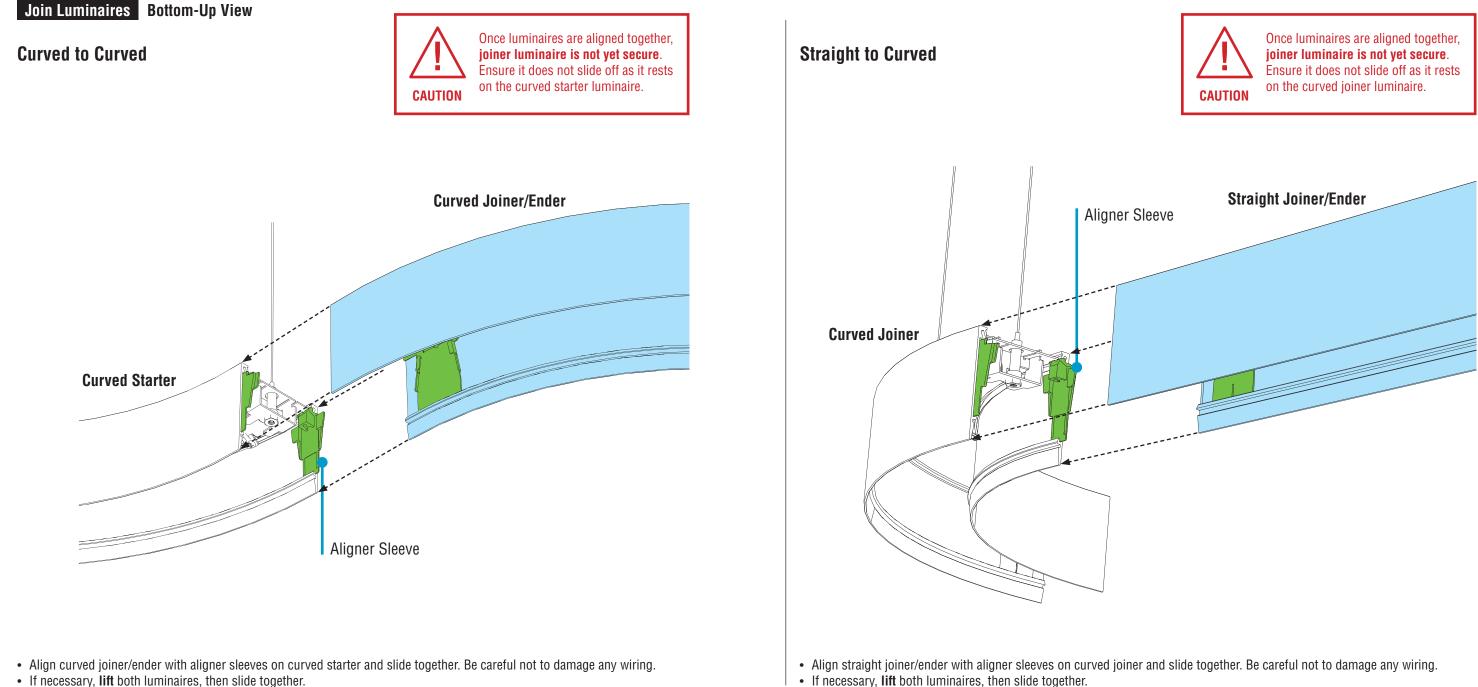

# **HP-4 Direct Curved** Installation Instructions **Step 5** - Joining Luminaires

Curved Joints