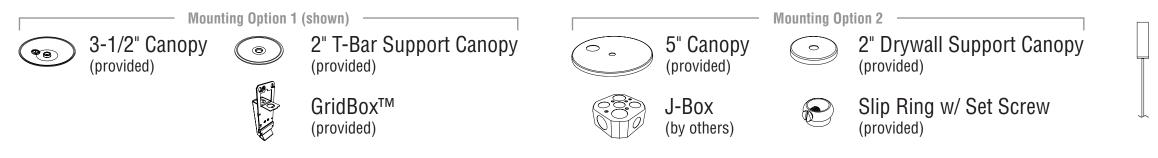

#### **HP-4 Direct Curved** Installation Instructions **Step 2** - Identification & Preparation

Slip Ring w/ Set Screw Part# 94015 Mounting Luminaires to Structure p. 7, Step 3

Yoke Bracket Part# 47130

Washer Part# 94111

#10-32 x 5/8" Screw Part# 94144 Securing Luminaire Joints p. 10, Step 6

Safety Crimp Part# 94514 **Closing Luminaires** p. 11, Step 7

© 2021 FINELITE, INC. ALL RIGHTS RESERVED. Form - 98571 V3 EFFECTIVE DATE: 09/21