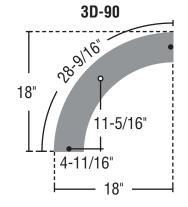

#### Suspension Locations

Refer to Record Drawings and building plans to determine exact mounting, suspension points, and power feed locations.

- = Suspension point
- = Additional suspension point for non-standard configurations

NOTE: These drawings are not to scale

3D-45