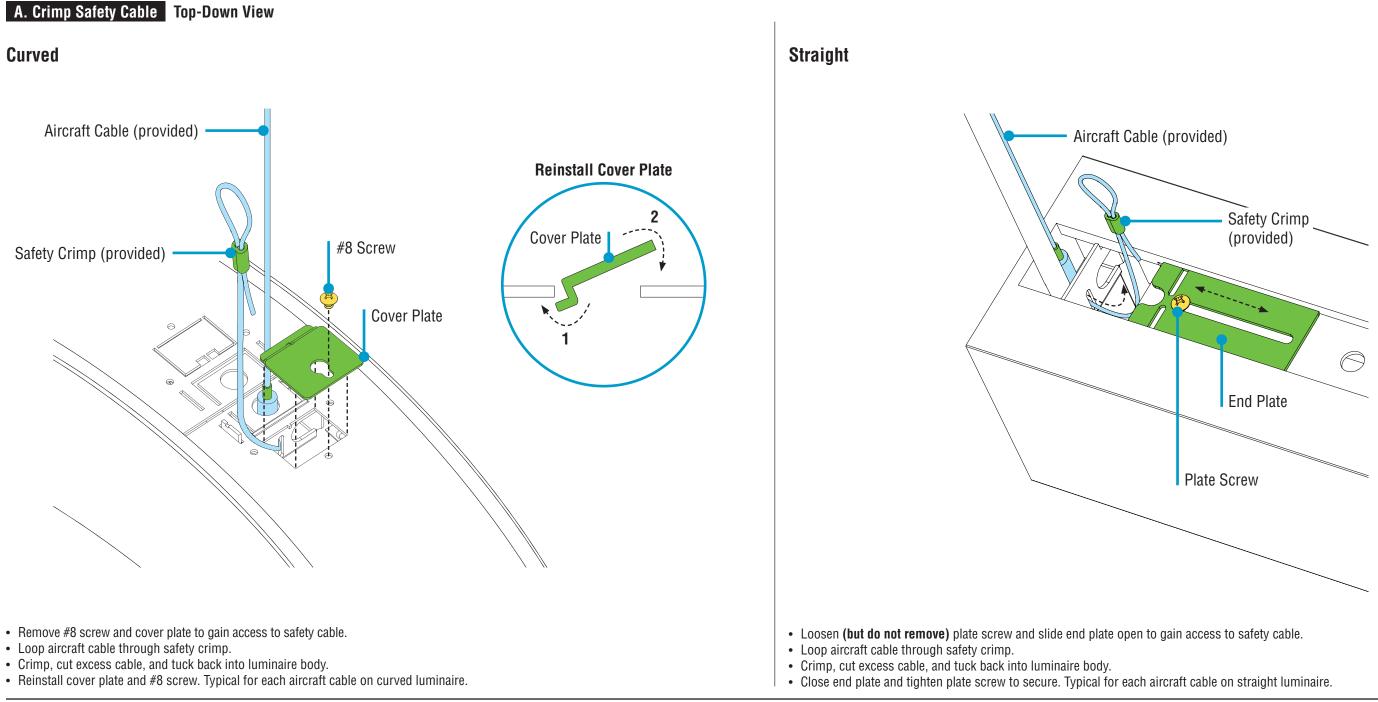

#### **HP-4 Direct Curved** Installation Instructions **Step 7** - Closing Luminaires

Safety Crimp (provided)

#### **HP-4 Direct Curved** Installation Instructions **Step 7** - Closing Luminaires