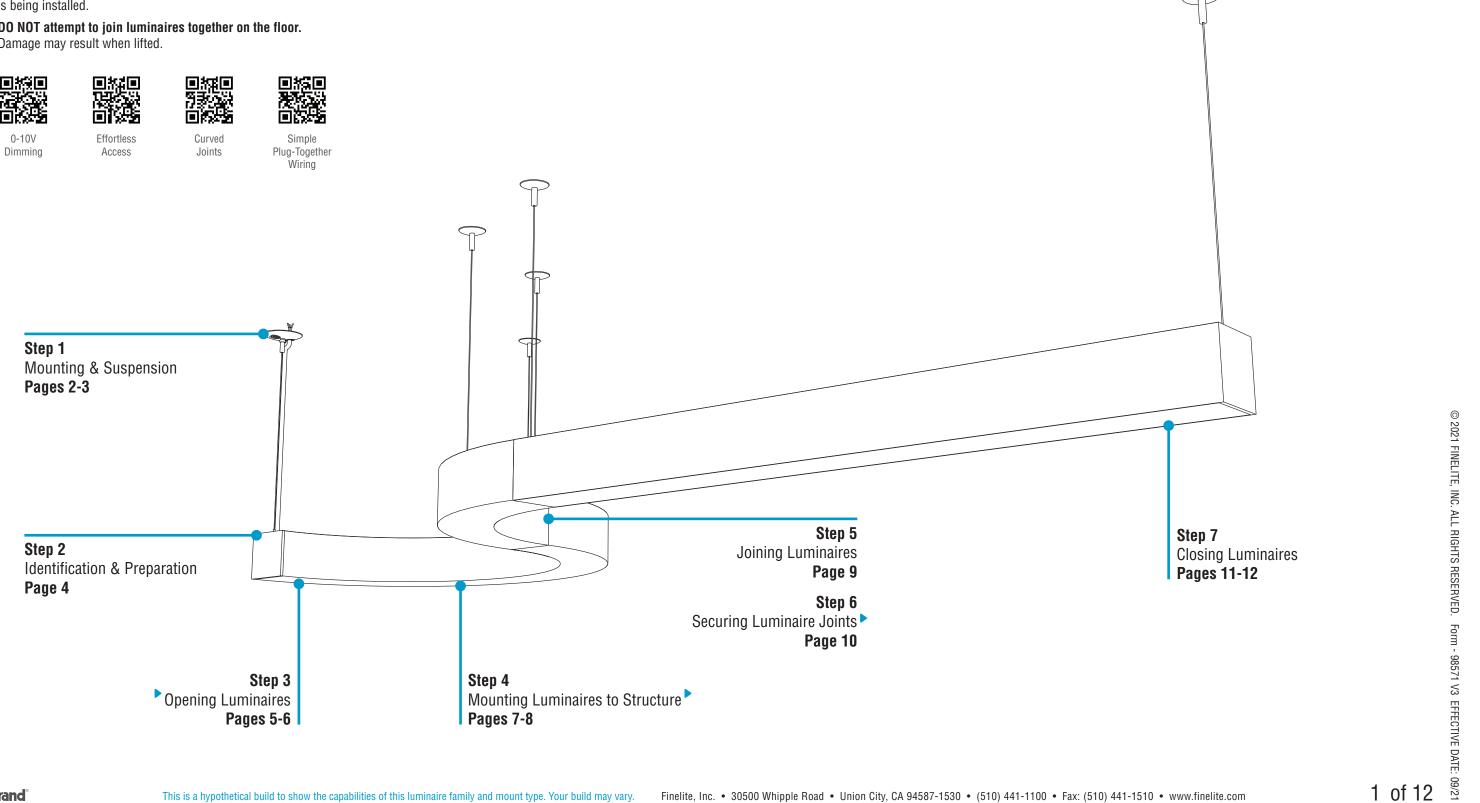

# **HP-4 Direct Curved** Installation Instructions Overview

- NOTES
- All power connections should be installed according to local/national codes by a Certified Electrician.
- This installation requires proper support as each luminaire is being installed.
- DO NOT attempt to join luminaires together on the floor. Damage may result when lifted.

# **HP-4 Direct Curved** Installation Instructions **Step 1** - Mounting & Suspension

or

## **HP-4 Direct Curved** Installation Instructions Step 1 - Mounting & Suspension