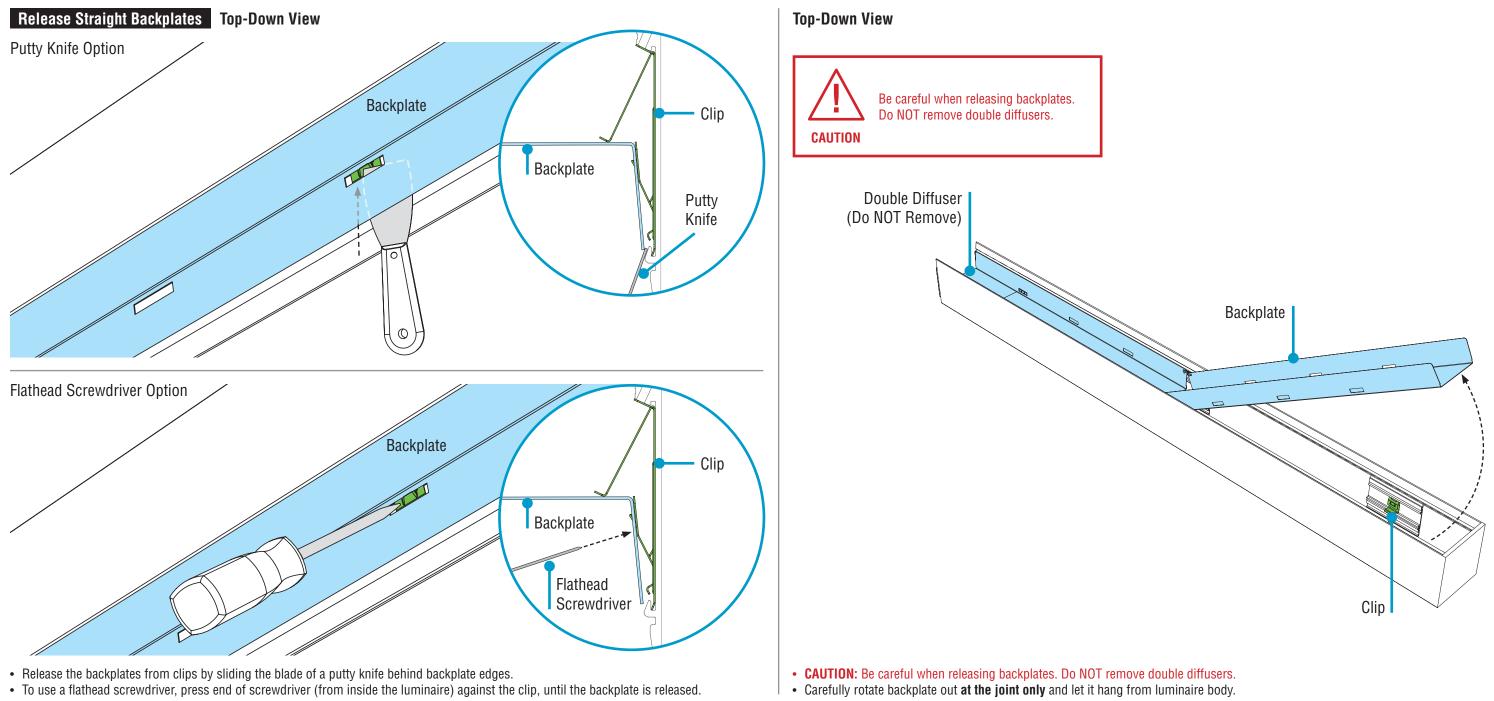

#### **HP-4 Direct Curved** Installation Instructions **Step 3** - Opening Curved Luminaires

• To use a flathead screwdriver: From inside backplate, press end of screwdriver against the clip until the backplate is released.

· Keep backplates hanging with safety cables connected.

CONTINUED

#### **HP-4 Direct Curved** Installation Instructions **Step 3** - Opening Straight Luminaires