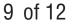

#### **HP-4 Direct Curved** Installation Instructions **Step 6** - Securing Luminaire Joints

Simple Plug-Together Wiring

• Level each luminaire to desired height by depressing top of grippers to adjust cable lengths.