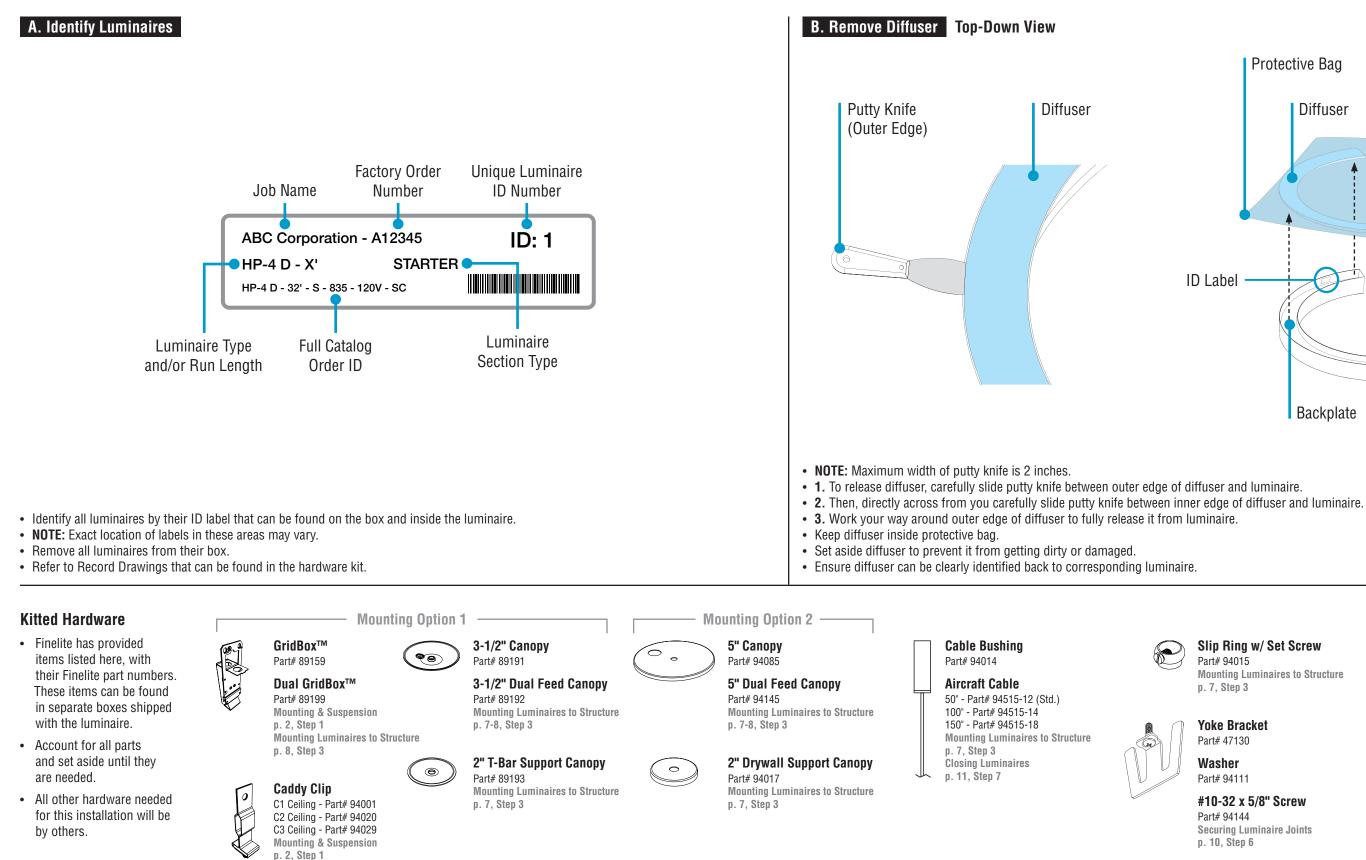

#### **HP-4 Direct Curved** Installation Instructions **Step 2** - Identification & Preparation

Slip Ring w/ Set Screw Part# 94015 Mounting Luminaires to Structure p. 7, Step 3

Yoke Bracket Part# 47130

Washer Part# 94111

#10-32 x 5/8" Screw Part# 94144 Securing Luminaire Joints p. 10, Step 6

Safety Crimp Part# 94514 **Closing Luminaires** p. 11, Step 7

© 2021 FINELITE, INC. ALL RIGHTS RESERVED. Form - 98571 V3 EFFECTIVE DATE: 09/21