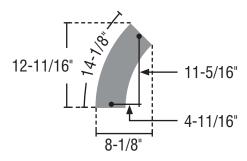

#### Suspension Locations

Refer to Record Drawings and building plans to determine exact mounting, suspension points, and power feed locations.

- = Suspension point
- = Additional suspension point for non-standard configurations

NOTE: These drawings are not to scale

3D-45