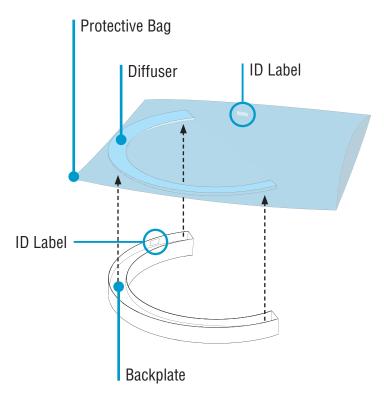

#### **HP-4 Direct Curved** Installation Instructions **Step 2** - Identification & Preparation

Slip Ring w/ Set Screw Part# 94015 Mounting Luminaires to Structure p. 7, Step 3

Yoke Bracket Part# 47130

Washer Part# 94111