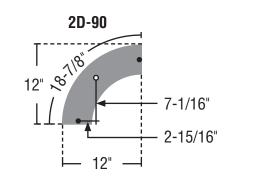

#### Suspension Locations

Refer to Record Drawings and building plans to determine exact mounting, suspension points, and power feed locations.

- = Suspension point
- = Additional suspension point for non-standard configurations

NOTE: These drawings are not to scale

3D-45