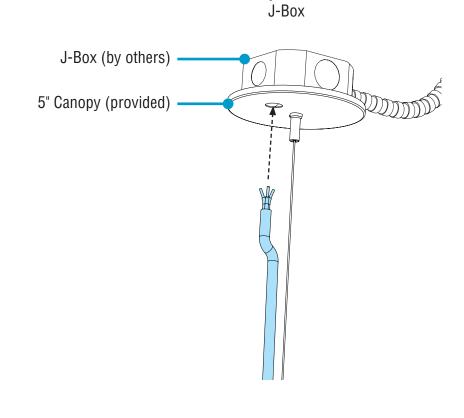

Option 1 GridBox™ (provided) 3-1/2" Canopy (provided)

- (**Option 1**) Feed power cord through the 3-1/2" canopy and connect wires inside the GridBox<sup>™</sup>.
- (**Option 2**) Feed power cord through the 5" canopy and connect wires inside the J-Box.