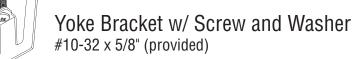

#### **HP-4 Direct Curved** Installation Instructions **Step 6** - Securing Luminaire Joints

Simple Plug-Together Wiring