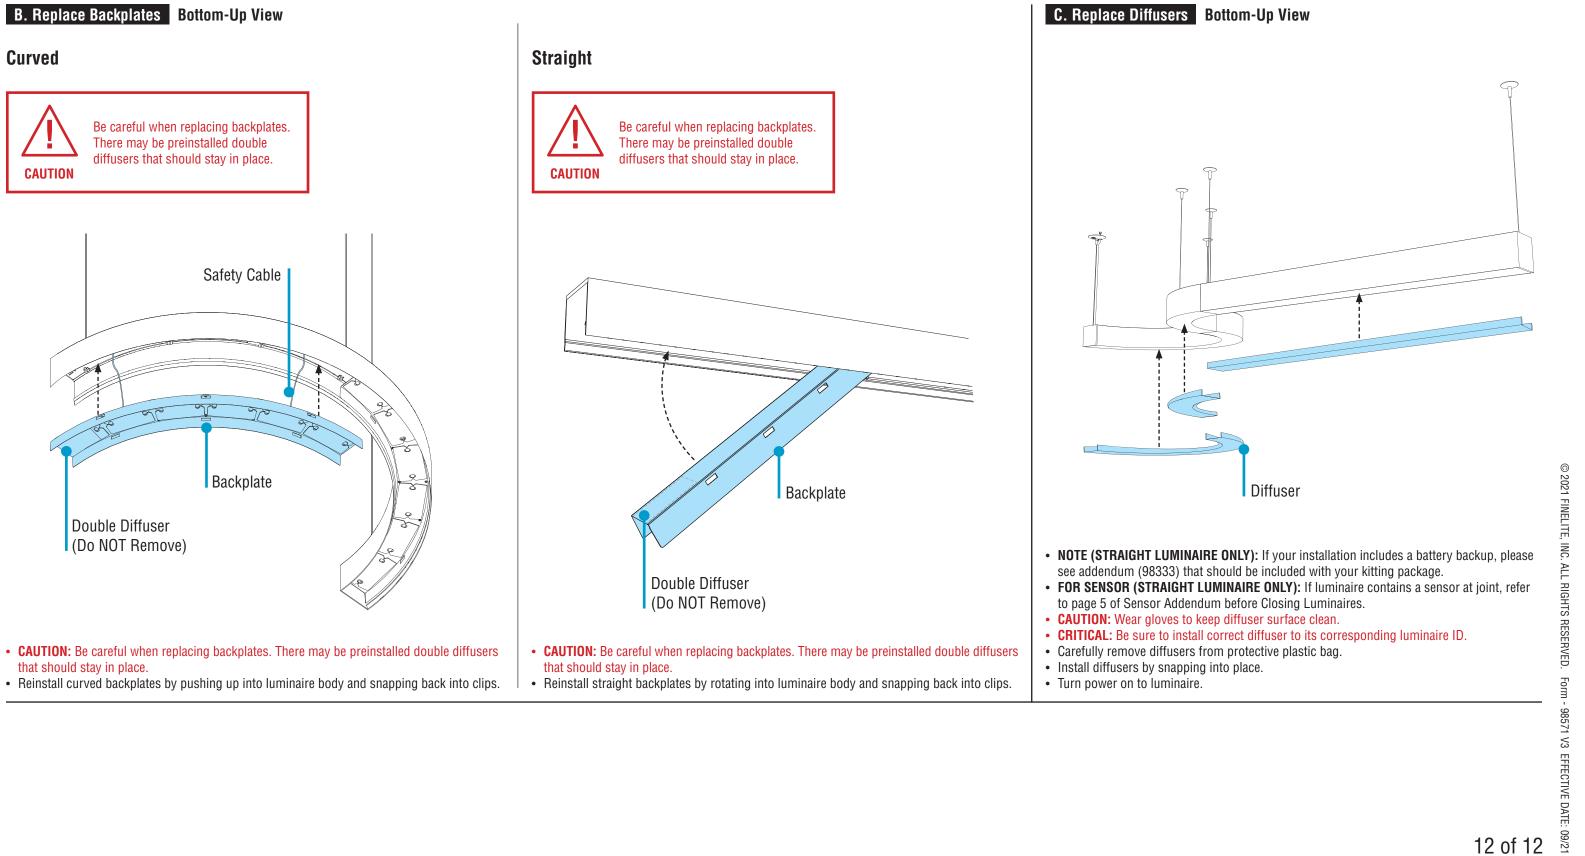

#### **HP-4 Direct Curved** Installation Instructions **Step 7** - Closing Luminaires

Safety Crimp (provided)

#### **HP-4 Direct Curved** Installation Instructions **Step 7** - Closing Luminaires