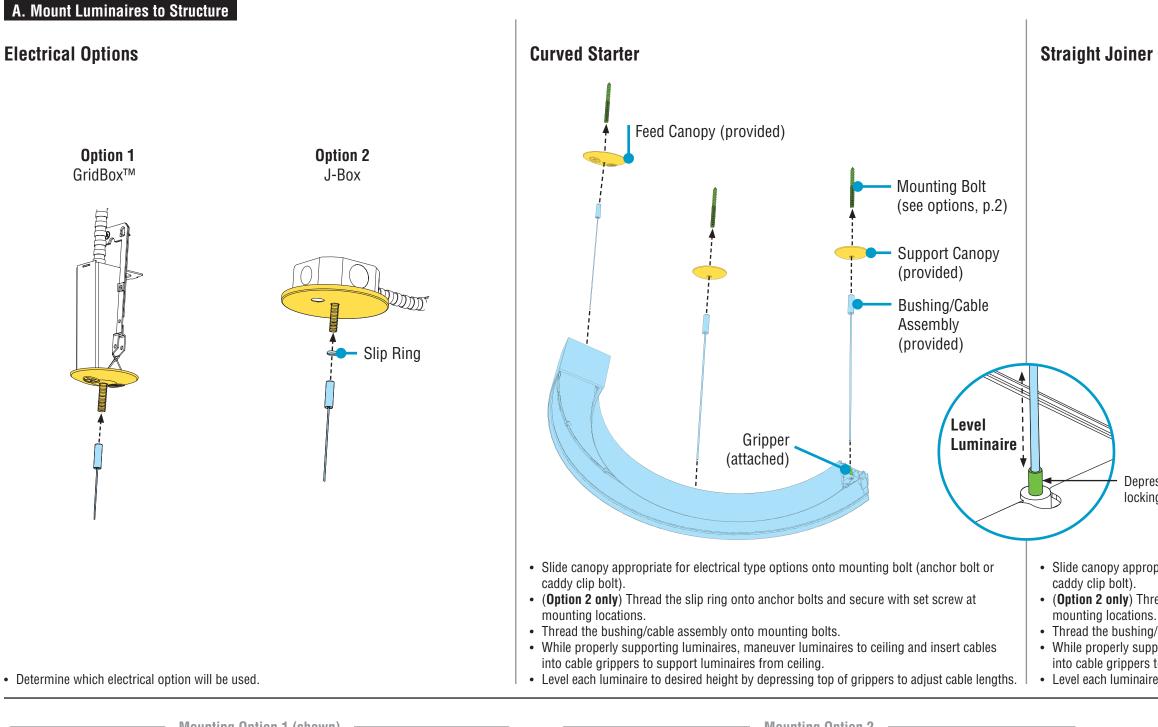

# **HP-4 Direct Curved** Installation Instructions **Step 4** - Mounting Luminaires to Structure

Depress to release locking mechanism

• Slide canopy appropriate for electrical type options onto mounting bolt (anchor bolt or

• (Option 2 only) Thread the slip ring onto anchor bolts and secure with set screw at

· Thread the bushing/cable assembly onto mounting bolts.

· While properly supporting luminaires, maneuver luminaires to ceiling and insert cables into cable grippers to support luminaires from ceiling.

• Level each luminaire to desired height by depressing top of grippers to adjust cable lengths.

#### CONTINUED

#### **Bushing/Cable Assembly** (provided)

# HP-4 Direct Curved Installation Instructions Step 4 - Mounting Luminaires to Structure