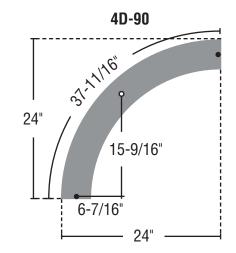

nstallation requires proper support as each luminaire is being installed.
- DO NOT attempt to join luminaires together on the floor. Damage may result when lifted.











HELPFUL VIDEOS

Joints





# **HP-4 Direct Curved** Installation Instructions **Step 1** - Mounting & Suspension







or

# © 2021 FINELITE, INC. ALL RIGHTS RESERVED. Form **DNTINUED** TW3 EFFECTIVE DATE: 09/21 2 of 12

#### Joiner/Ender

ID: 3

#### CONTINUED

ò

## **HP-4 Direct Curved** Installation Instructions Step 1 - Mounting & Suspension

#### Suspension Locations

Refer to Record Drawings and building plans to determine exact mounting, suspension points, and power feed locations.

- = Suspension point
- = Additional suspension point for non-standard configurations

NOTE: These drawings are not to scale



















3D-45







#### **HP-4 Direct Curved** Installation Instructions **Step 2** - Identification & Preparation









Slip Ring w/ Set Screw Part# 94015 Mounting Luminaires to Structure p. 7, Step 3



Yoke Bracket Part# 47130

Washer Part# 94111

#10-32 x 5/8" Screw Part# 94144 Securing Luminaire Joints p. 10, Step 6



Safety Crimp Part# 94514 **Closing Luminaires** p. 11, Step 7

© 2021 FINELITE, INC. ALL RIGHTS RESERVED. Form - 98571 V3 EFFECTIVE DATE: 09/21

#### **HP-4 Direct Curved** Installation Instructions **Step 3** - Opening Curved Luminaires



• To use a flathead screwdriver: From inside backplate, press end of screwdriver against the clip until the backplate is released.

· Keep backplates hanging with safety cables connected.



CONTINUED

#### **HP-4 Direct