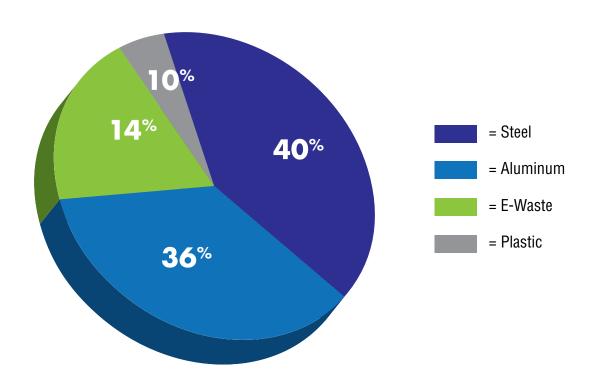

#### 100% Recyclable

HP-4 Circle components are constructed from aluminum, steel, e-waste, and plastic. HP-4 Circle is 100% recyclable at the end of useful life.