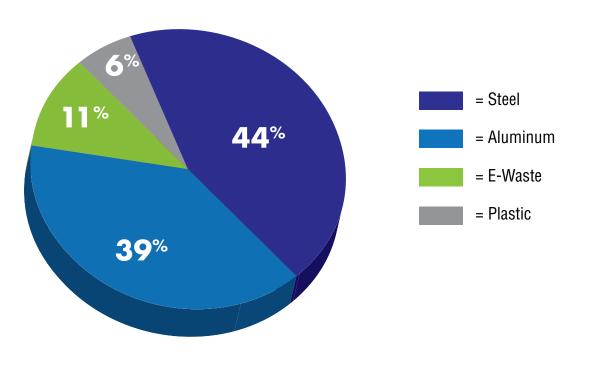

### **HP-4 Circle Direct Pendant, Recessed, and Surface Mount**

100% Recyclable

HP-4 Circle components are constructed from aluminum, steel, e-waste, and plastic.

HP-4 Circle is 100% recyclable at the end of useful life.