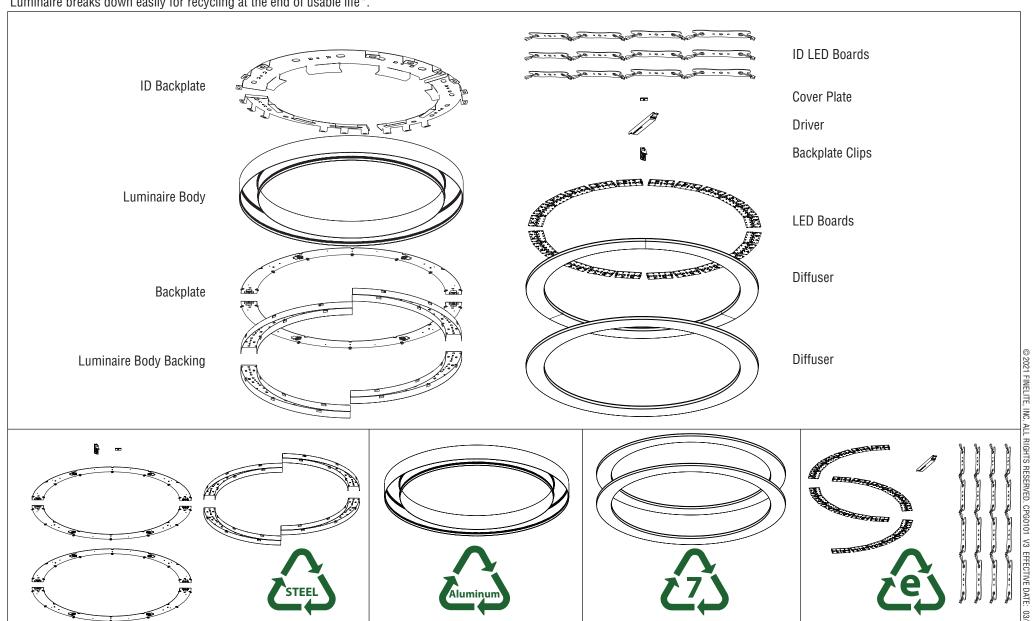

## Recycling Luminaire Breakdown

**FINELITE®** Better Lighting

Luminaire breaks down easily for recycling at the end of usable life\*.

<sup>\*</sup>Recycling information typical for all luminaire sizes. Contact factory for more information.

#### **HP-4 Circle Indirect/Direct Pendant**