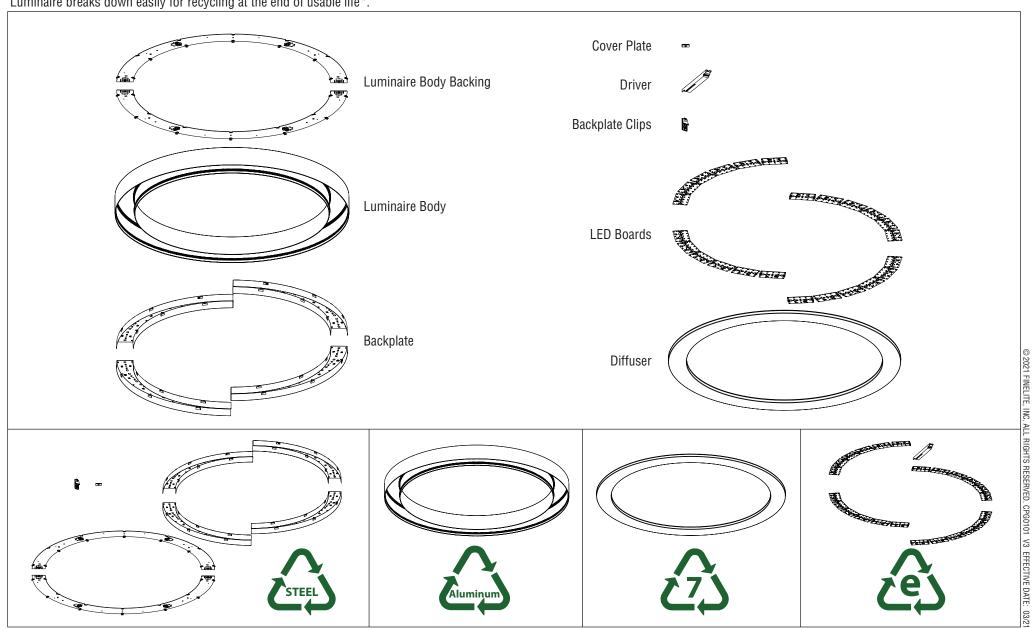

# Recycling Luminaire Breakdown

Luminaire breaks down easily for recycling at the end of usable life\*.

<sup>\*</sup>Recycling information typical for all luminaire sizes. Contact factory for more information.

#### **HP-4 Circle Direct Pendant, Recessed, and Surface Mount**