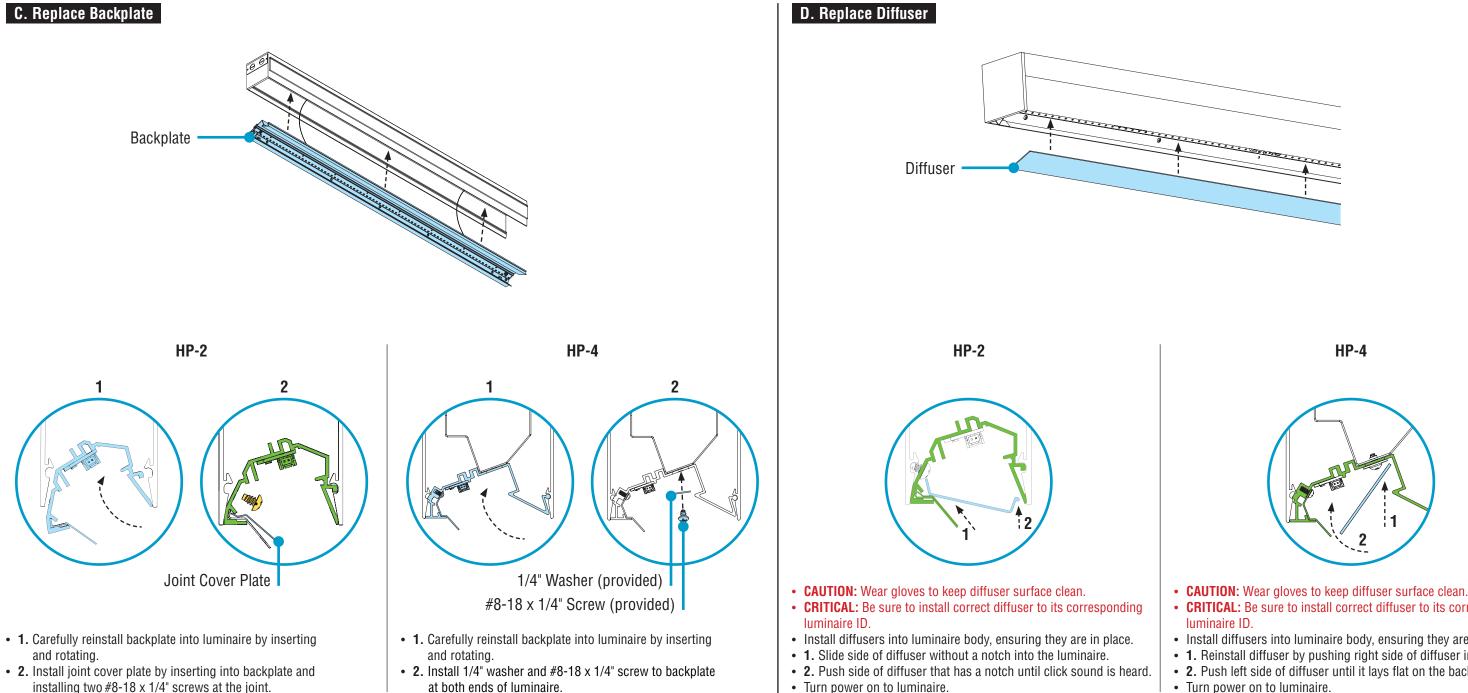

# HP-2 / HP-4 Wall Wash LED Driver Replacement Instructions Step 1 - Opening Luminaires

- Release backplate from luminaire body by removing the #8-18 x 1/4" screw and 1/4" washer from both ends of the luminaire.
- · Disconnect harness and shunt from LED engine.
- CAUTION: Set these screws and washers aside. Do not lose.

#### A. Remove Backplate

HP-2

- Remove backplate by rotating then lifting down and out of the luminaire body.
- Keep backplate hanging with safety cables connected.

HP-4

- Remove backplate by rotating then lifting down and out of the luminaire body.
- Keep backplate hanging with safety cables connected.