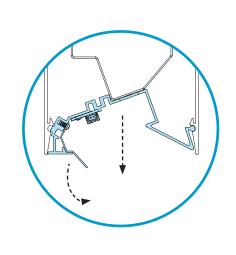

#### A. Remove Backplate

HP-2

- Remove backplate by rotating then lifting down and out of the luminaire body.
- Keep backplate hanging with safety cables connected.

HP-4

- Remove backplate by rotating then lifting down and out of the luminaire body.
- Keep backplate hanging with safety cables connected.