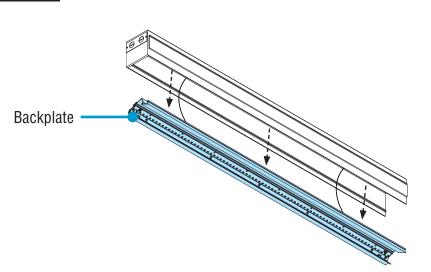

# HP-2 / HP-4 Wall Wash LED Driver Replacement Instructions Step 1 - Opening Luminaires

- Release backplate from luminaire body by removing the #8-18 x 1/4" screw and 1/4" washer from both ends of the luminaire.
- · Disconnect harness and shunt from LED engine.
- CAUTION: Set these screws and washers aside. Do not lose.