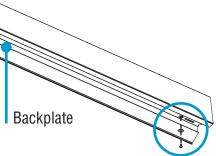

#### A. Remove Backplate

HP-2

- Remove backplate by rotating then lifting down and out of the luminaire body.
- Keep backplate hanging with safety cables connected.

HP-4

- Remove backplate by rotating then lifting down and out of the luminaire body.
- Keep backplate hanging with safety cables connected.