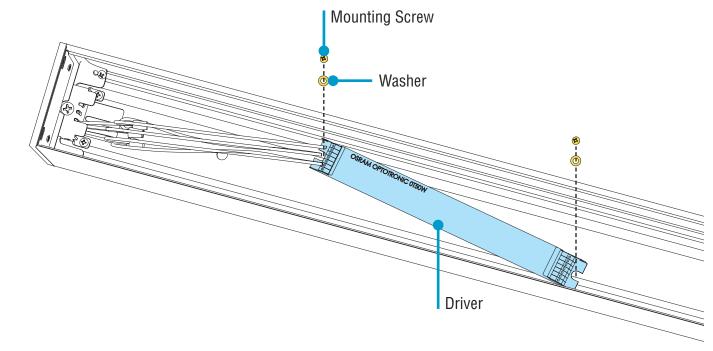

### **B. Replace Driver**

| WIRING LEGEND |         |              |
|---------------|---------|--------------|
| Black         | Hot     | Line Voltage |
| White         | Neutral | Line Voltage |
| Green         | Ground  |              |
| Pink          | Dimming | 0-10V DC     |
| Purple        | Dimming | 0-10V DC     |

- · Remove mounting screws and washers from driver.
- · Disconnect all electrical connections from driver.
- · Remove old driver and replace with new driver.
- Reconnect all electrical connections to driver.
- Replace washers and mounting screws.