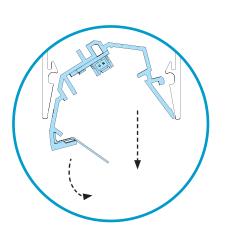

#### A. Remove Backplate

HP-2

- Remove backplate by rotating then lifting down and out of the luminaire body.
- Keep backplate hanging with safety cables connected.

HP-4

- Remove backplate by rotating then lifting down and out of the luminaire body.
- Keep backplate hanging with safety cables connected.