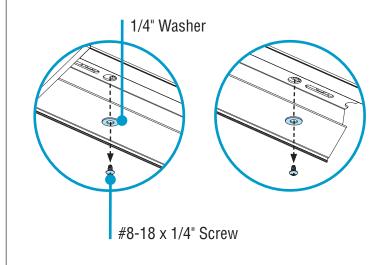

# HP-2 / HP-4 Wall Wash LED Driver Replacement Instructions Step 1 - Opening Luminaires

- Release backplate from luminaire body by removing the #8-18 x 1/4" screw and 1/4" washer from both ends of the luminaire.
- · Disconnect harness and shunt from LED engine.
- CAUTION: Set these screws and washers aside. Do not lose.