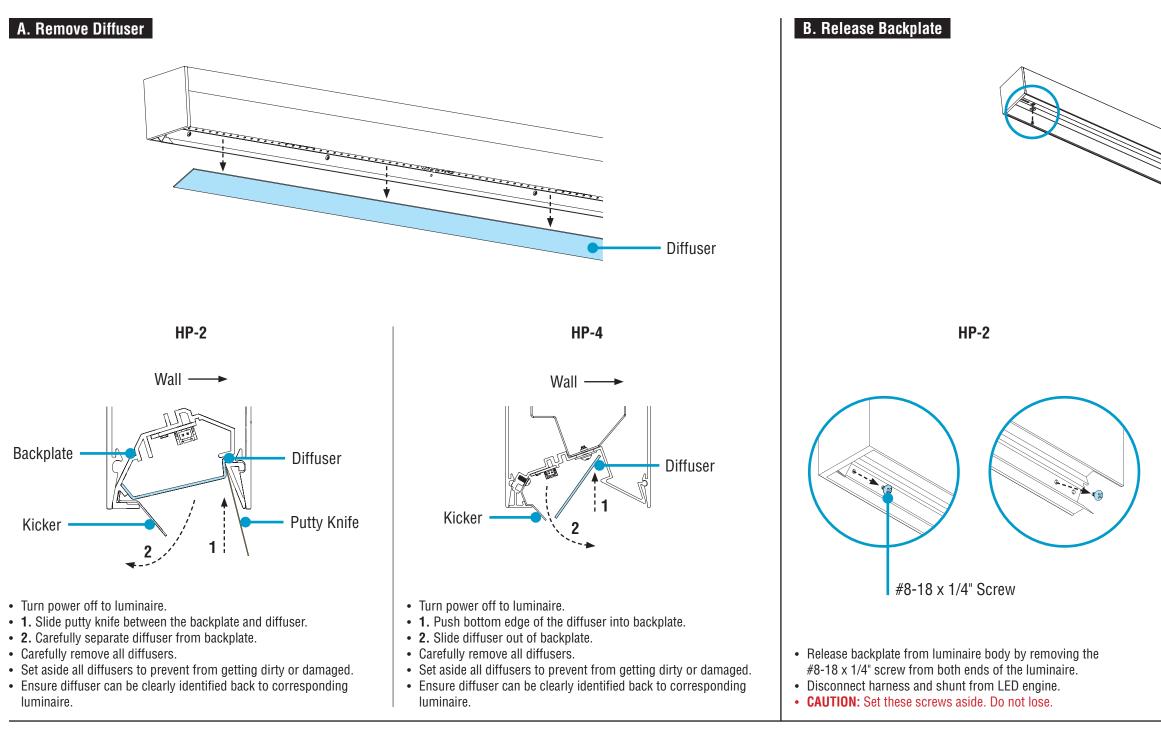

# HP-2 / HP-4 Wall Wash LED Driver Replacement Instructions Step 1 - Opening Luminaires

- Release backplate from luminaire body by removing the #8-18 x 1/4" screw and 1/4" washer from both ends of the luminaire.
- · Disconnect harness and shunt from LED engine.
- CAUTION: Set these screws and washers aside. Do not lose.