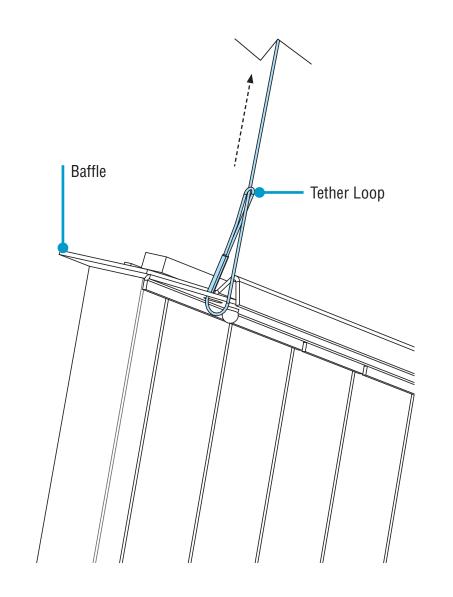

## HP-2 / HP-4 White Cross Blade Baffle Tether Addendum Installation Instructions **Step 2 -** Secure Tethers to Luminaire

Secure Tethers to Luminaire Bottom-Up View

- **NOTE:** There are two tethers per baffle (one on each end).
- Secure each tether ring to channel of luminaire body using #8 x 5/16" Pan Phillips Type B screw.
- · Install baffle into luminaire body, ensuring it snaps in place.
- Turn power on to luminaires.