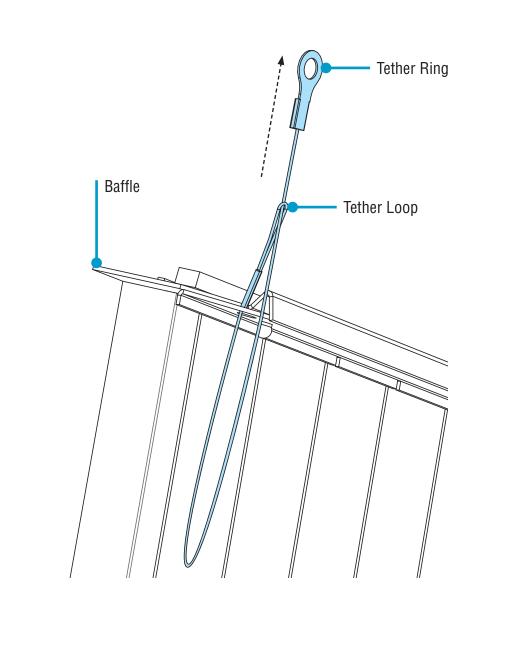

Pull tether ring through tether loop to clinch and fully secure tether to baffle.