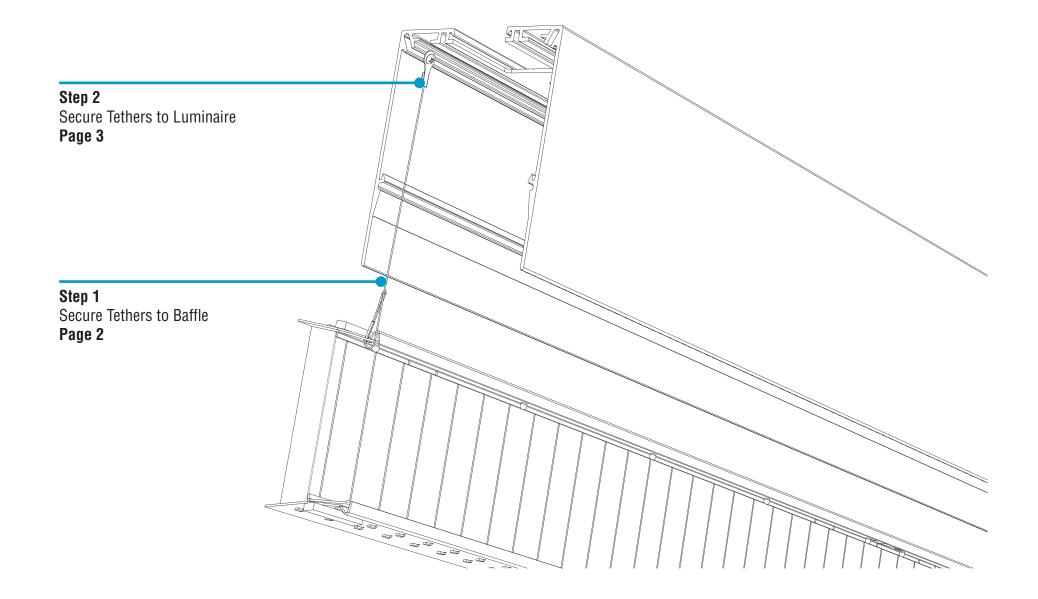

## HP-2 / HP-4 White Cross Blade Baffle Tether Addendum Installation Instructions Overview

NOTE

 This installation requires proper support as each baffle is being installed.