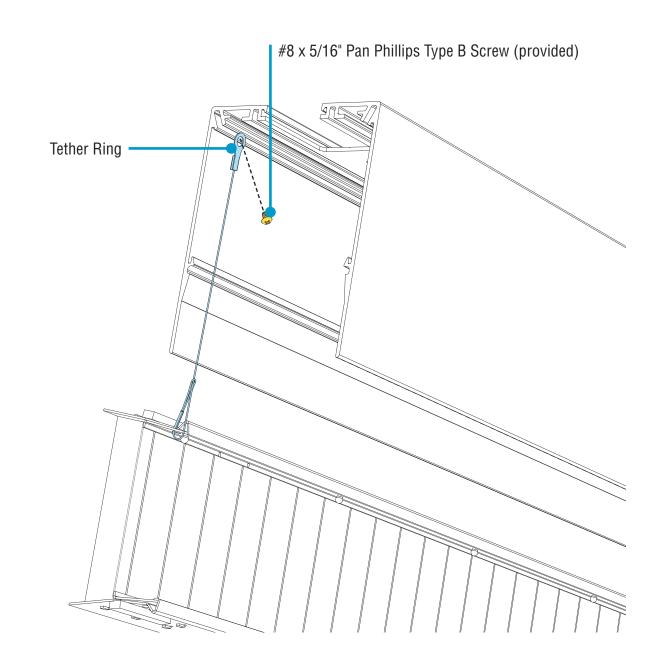

## HP-2 / HP-4 White Cross Blade Baffle Tether Addendum Installation Instructions **Step 2 -** Secure Tethers to Luminaire

Secure Tethers to Luminaire Bottom-Up View

- **NOTE:** There are two tethers per baffle (one on each end).
- Secure each tether ring to channel of luminaire body using #8 x 5/16" Pan Phillips Type B screw.
- · Install baffle into luminaire body, ensuring it snaps in place.
- Turn power on to luminaires.