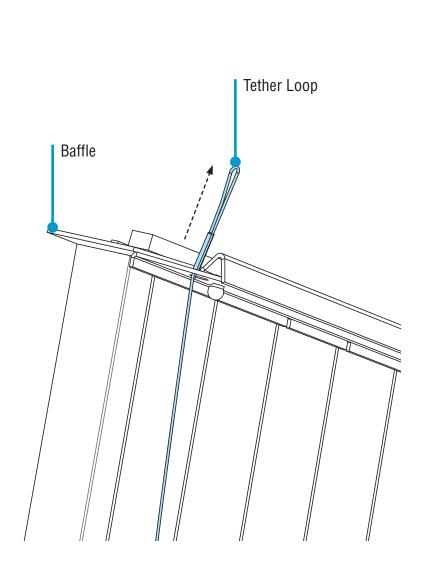

## HP-2 / HP-4 White Cross Blade Baffle Tether Addendum Installation Instructions Step 1 - Secure Tethers to Baffle

FINELITE®
Better Lighting

Secure Tethers to Baffle Side View

- Insert tether loop through hole at end of baffle.
- NOTE: There are two tethers per baffle (one on each end).
  CRITICAL: Ensure tethers are secured on same side of baffle.