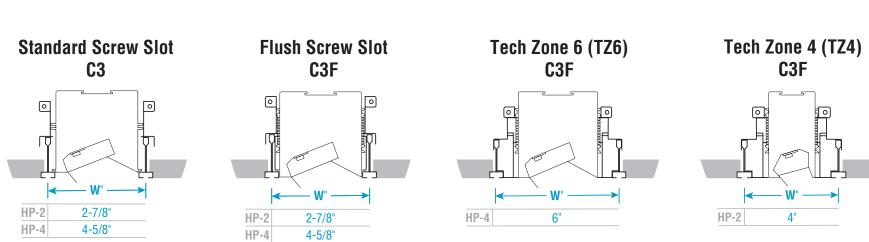

#### Mounting Types & Rough-Ins

9/16" T-Bar Tegular C2T 0 W HP-2 2-7/8" HP-4 4-5/8"

6"

Tech Zone 6 (TZ6) C2T

Tech Zone 4 (TZ4) C2T

HP-4

• NOTE: Only for standard 2x4 or 2x2 T-Bar ceiling, the starter luminaire is purposefully short by 1-1/8" to ensure fit in T-Bar types, shown above.

• The luminaire endcaps and end flanges cover any gaps and ensure smooth flush appearance at the ends.

Tech Zone 4 (TZ4) **C2** 

Tech Zone 4 (TZ4) C3 W HP-2 4"