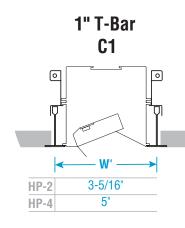

#### Mounting Types & Rough-Ins

9/16" T-Bar Tegular C2T 0 W HP-2 2-7/8" HP-4 4-5/8"

6"

Tech Zone 6 (TZ6) C2T

Tech Zone 4 (TZ4) C2T

HP-4

• NOTE: Only for standard 2x4 or 2x2 T-Bar ceiling, the starter luminaire is purposefully short by 1-1/8" to ensure fit in T-Bar types, shown above.