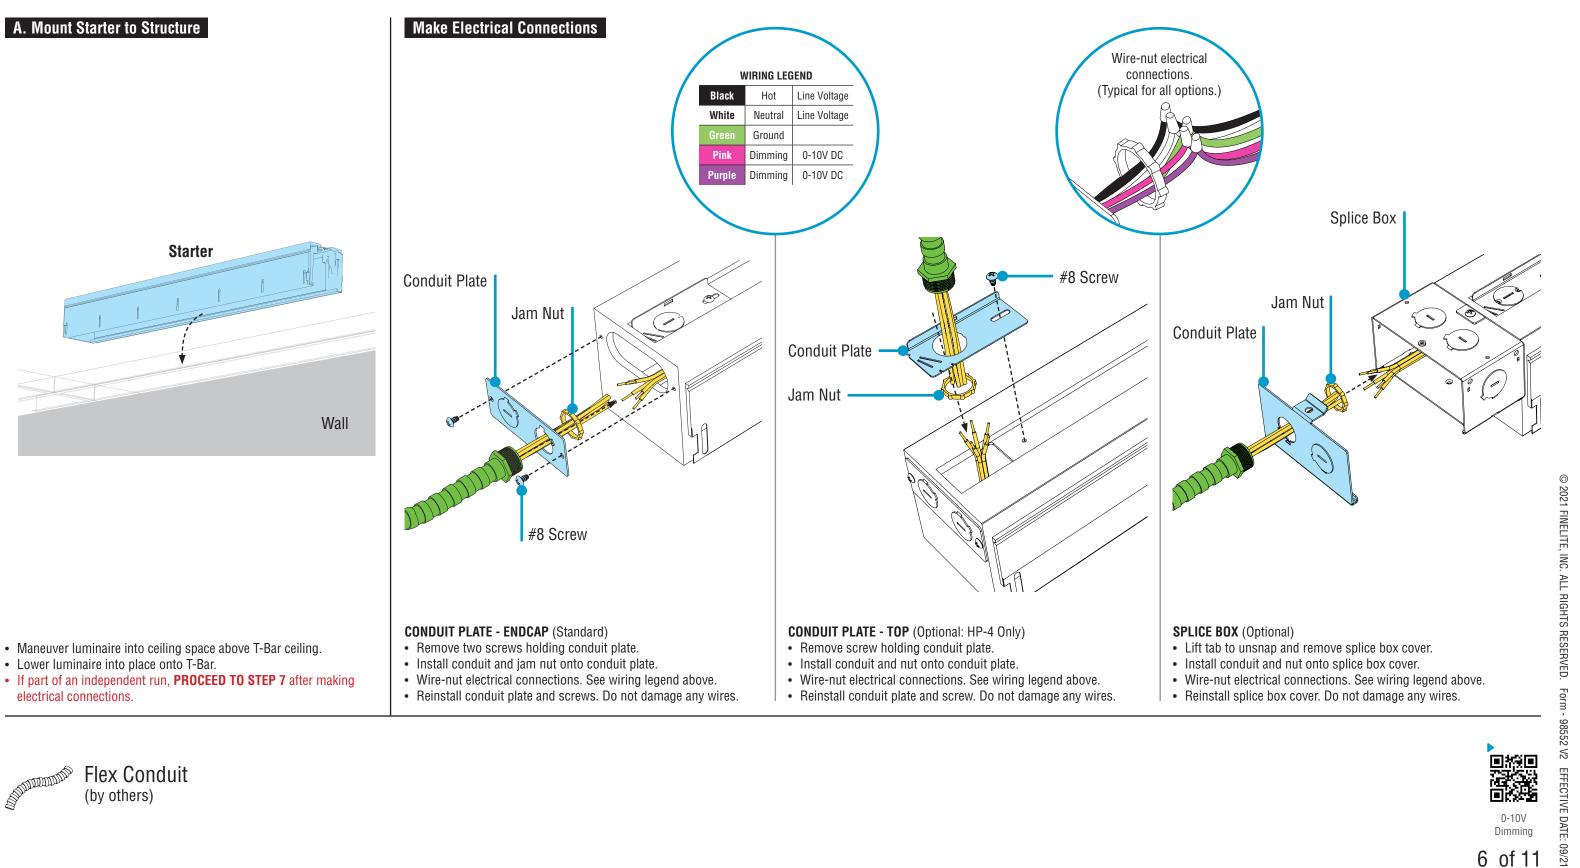

# HP-2 / HP-4 Wall Wash Recessed T-Bar Installation Instructions

Step 3 - Mounting Starter to Structure

Flex Conduit (by others)