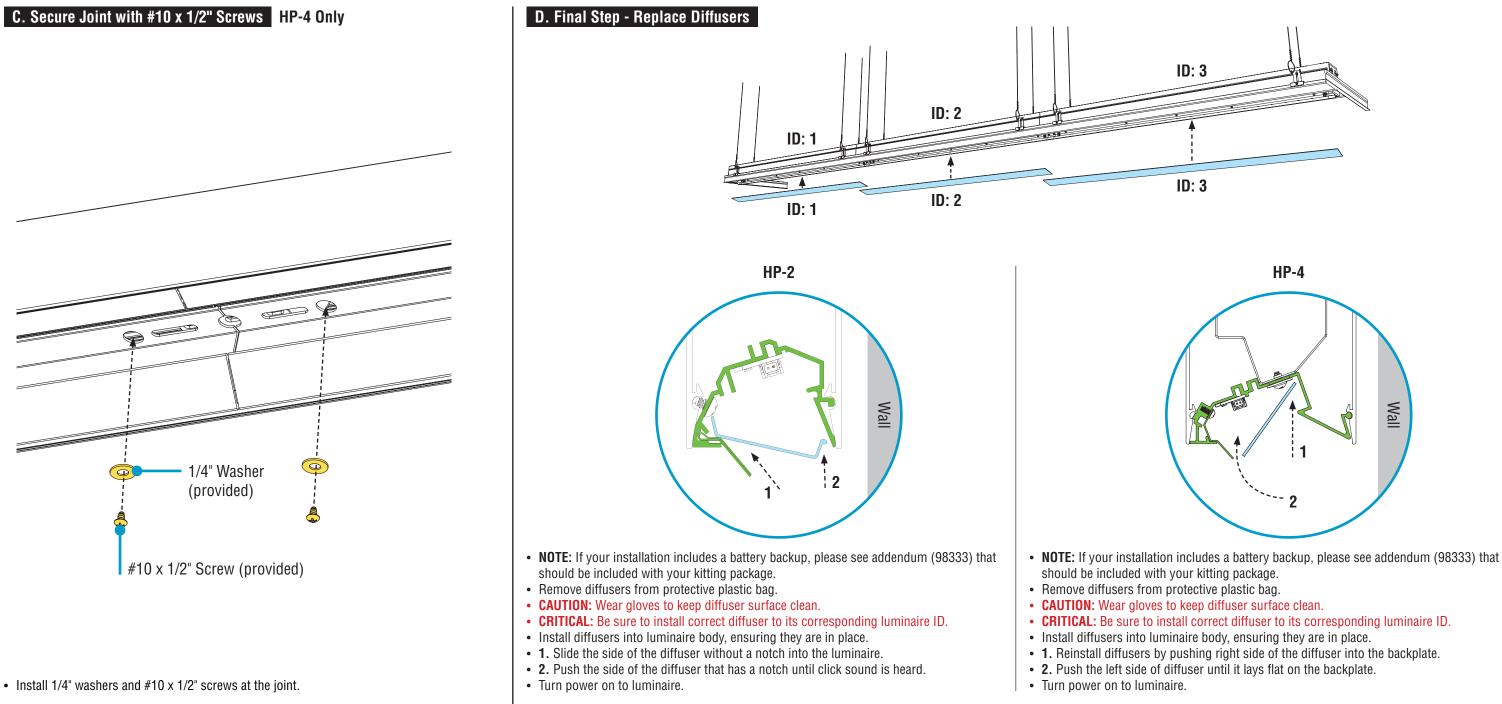

## HP-2 / HP-4 Wall Wash Recessed T-Bar Installation Instructions **Step 7** - Closing Luminaires

1/4" Washer (provided)

Wall

© 2021 FINELITE, INC. ALL RIGHTS RESERVED. Form - 98552 V2 EFFECTIVE DATE: 09/21