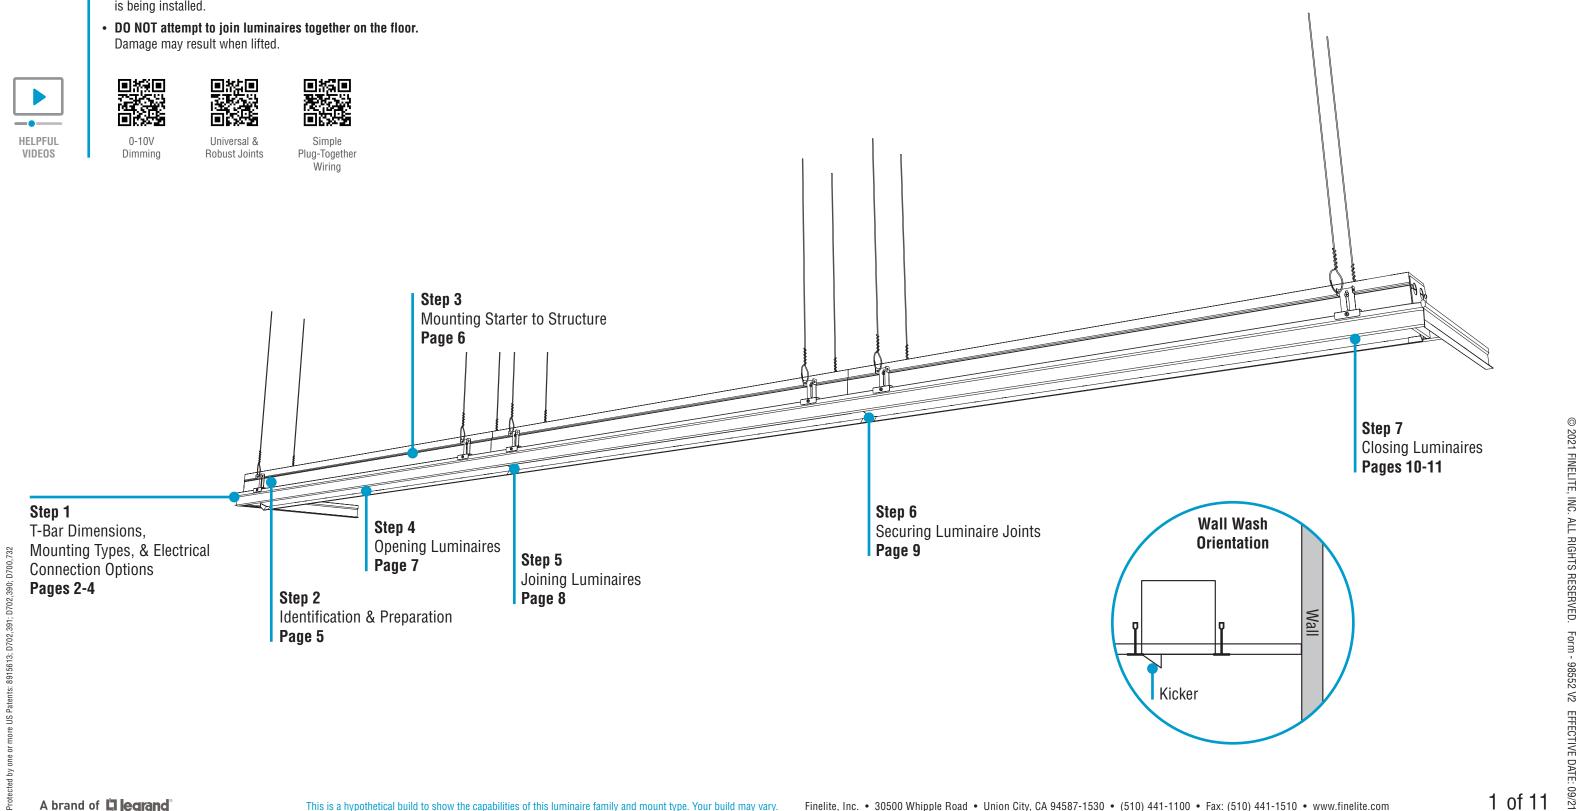

## HP-2 / HP-4 Wall Wash Recessed T-Bar Installation Instructions Overview

**NOTES** 

- All power connections should be installed according to local/national codes by a Certified Electrician.
- This installation requires proper support as each luminaire is being installed.
- Damage may result when lifted.

#### HP-2 / HP-4 Wall Wash Recessed T-Bar Installation Instructions Step 1 - T-Bar Dimensions, Mounting Types, & Electrical Connection Options

Refer to Record Drawings and building plans to determine exact mounting, suspension points, and power feed locations.

Construct T-Bar ceiling for luminaire placement based on length and width dimensions per diagram.

2 of 11

HP-2 / HP-4 Wall Wash Recessed T-Bar Installation Instructions **Step 1** - T-Bar Dimensions, Mounting Types, & Electrical Connection Options