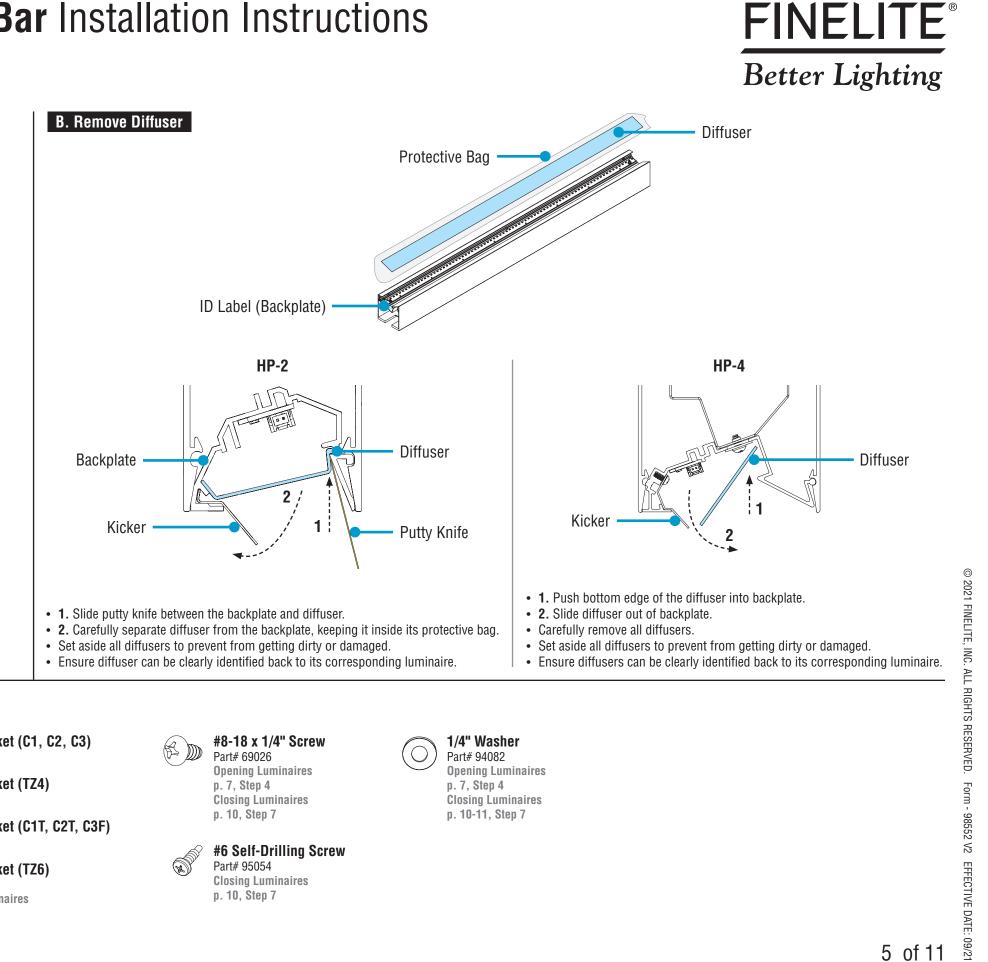

### HP-2 / HP-4 Wall Wash Recessed T-Bar Installation Instructions Step 2 - Identification & Preparation

• Identify all luminaires by their ID label that can be found on the box, on the diffuser, and inside the luminaire.

• NOTE: Exact location of labels in these areas may vary.

Refer to Record Drawings that can be found in the hardware kit.

Remove all luminaires from their box.

Part# 45042 #10-32 x 5/8" Screw Part# 94144 Securing Luminaire Joints p. 8, Step 5