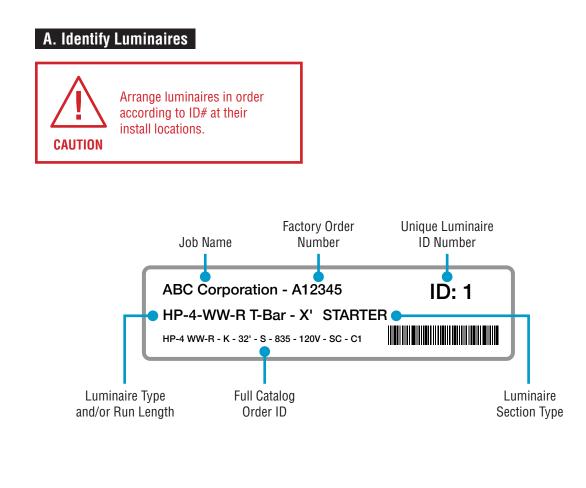

### HP-2 / HP-4 Wall Wash Recessed T-Bar Installation Instructions Step 2 - Identification & Preparation

• Identify all luminaires by their ID label that can be found on the box, on the diffuser, and inside the luminaire.

• NOTE: Exact location of labels in these areas may vary.

Refer to Record Drawings that can be found in the hardware kit.

Remove all luminaires from their box.

Part# 45042 #10-32 x 5/8" Screw Part# 94144 Securing Luminaire Joints p. 8, Step 5