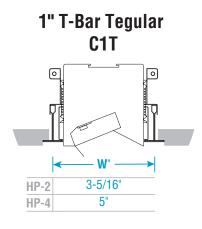

#### Mounting Types & Rough-Ins

9/16" T-Bar Tegular C2T 0 W HP-2 2-7/8" HP-4 4-5/8"

6"

Tech Zone 6 (TZ6) C2T

Tech Zone 4 (TZ4) C2T

HP-4

• NOTE: Only for standard 2x4 or 2x2 T-Bar ceiling, the starter luminaire is purposefully short by 1-1/8" to ensure fit in T-Bar types, shown above.