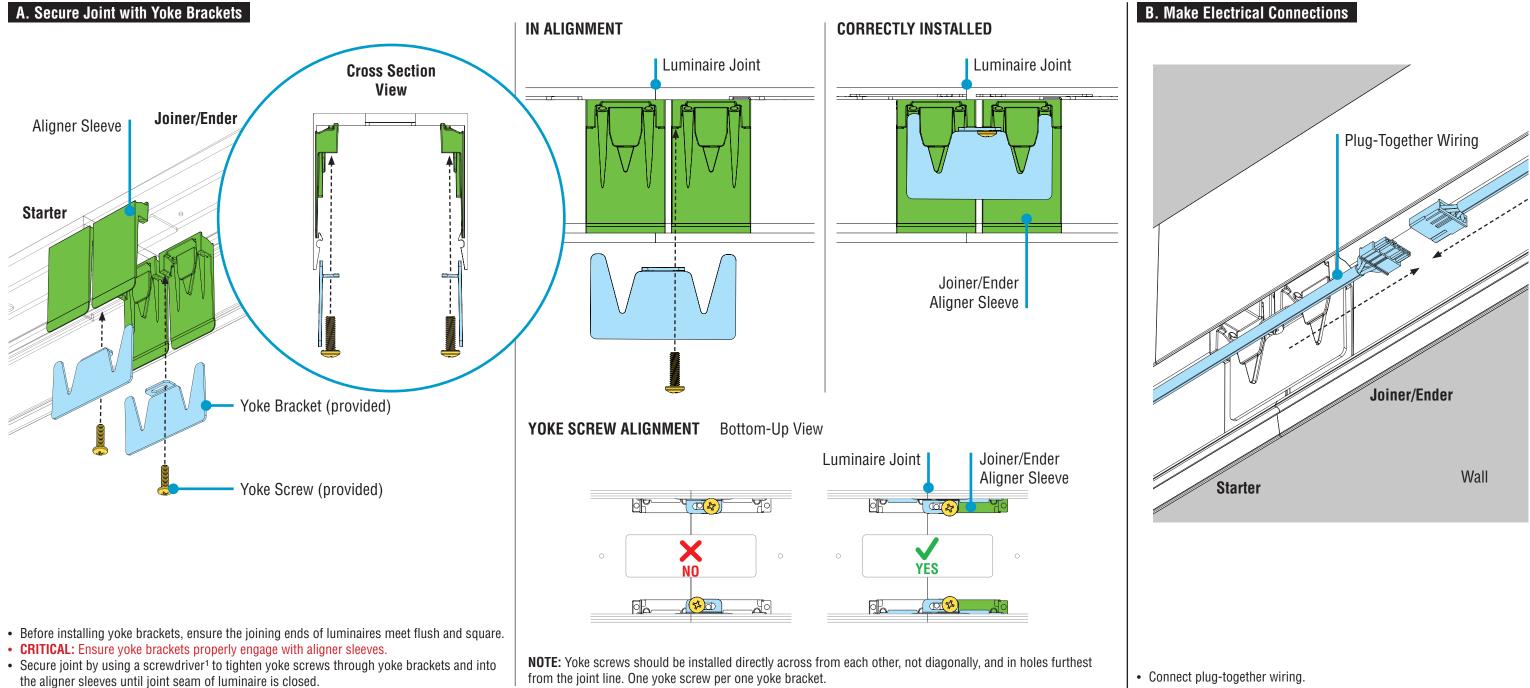

### HP-2 / HP-4 Wall Wash Recessed T-Bar Installation Instructions **Step 5** - Joining Luminaires