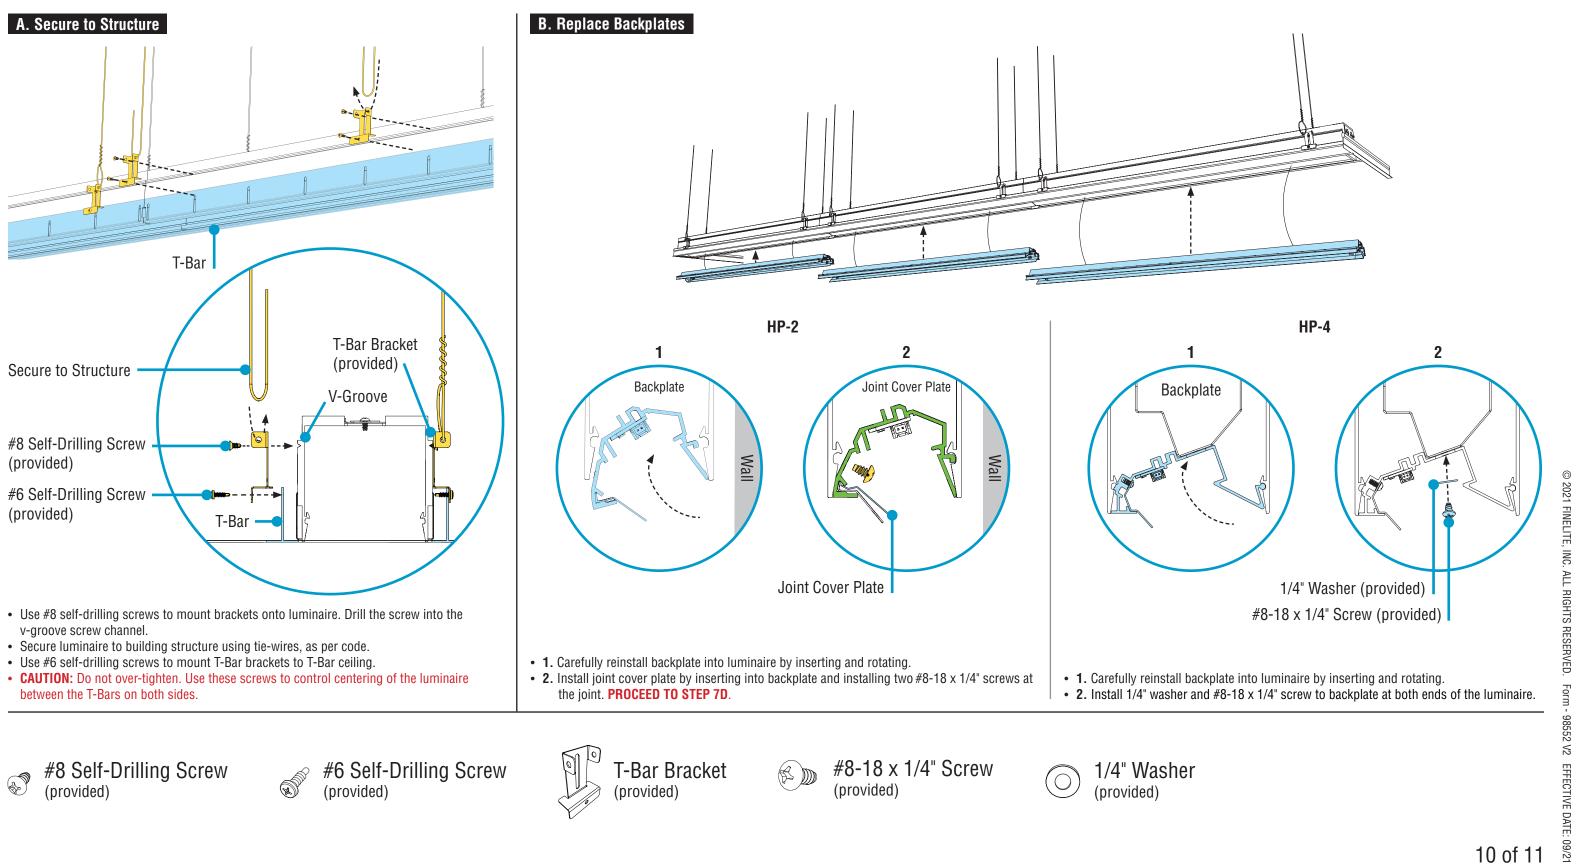

## HP-2 / HP-4 Wall Wash Recessed T-Bar Installation Instructions **Step 7** - Closing Luminaires

#8 Self-Drilling Screw (provided) ð

#6 Self-Drilling Screw (provided) a fair

1/4" Washer  $\bigcirc$ (provided)

#### #10 x 1/2" Screw Part# 92081 **Closing Luminaires** p. 11, Step 7

T-Bar Bracket (C1, C2, C3) Part# 45651

T-Bar Bracket (TZ4) Part# 45652

T-Bar Bracket (C1T, C2T, C3F) Part# 27038

T-Bar Bracket (TZ6) Part# 27040 **Closing Luminaires** p. 10, Step 7

#8-18 x 1/4" Screw Part# 69026 **Opening Luminaires** 

**Closing Luminaires** p. 10, Step 7

Part# 95054 **Closing Luminaires** p. 10, Step 7

**Opening Luminaires** p. 7, Step 4 **Closing Luminaires** p. 10-11, Step 7