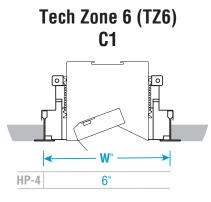

#### Mounting Types & Rough-Ins

9/16" T-Bar Tegular C2T 0 W HP-2 2-7/8" HP-4 4-5/8"

6"

Tech Zone 6 (TZ6) C2T

Tech Zone 4 (TZ4) C2T

HP-4

• NOTE: Only for standard 2x4 or 2x2 T-Bar ceiling, the starter luminaire is purposefully short by 1-1/8" to ensure fit in T-Bar types, shown above.