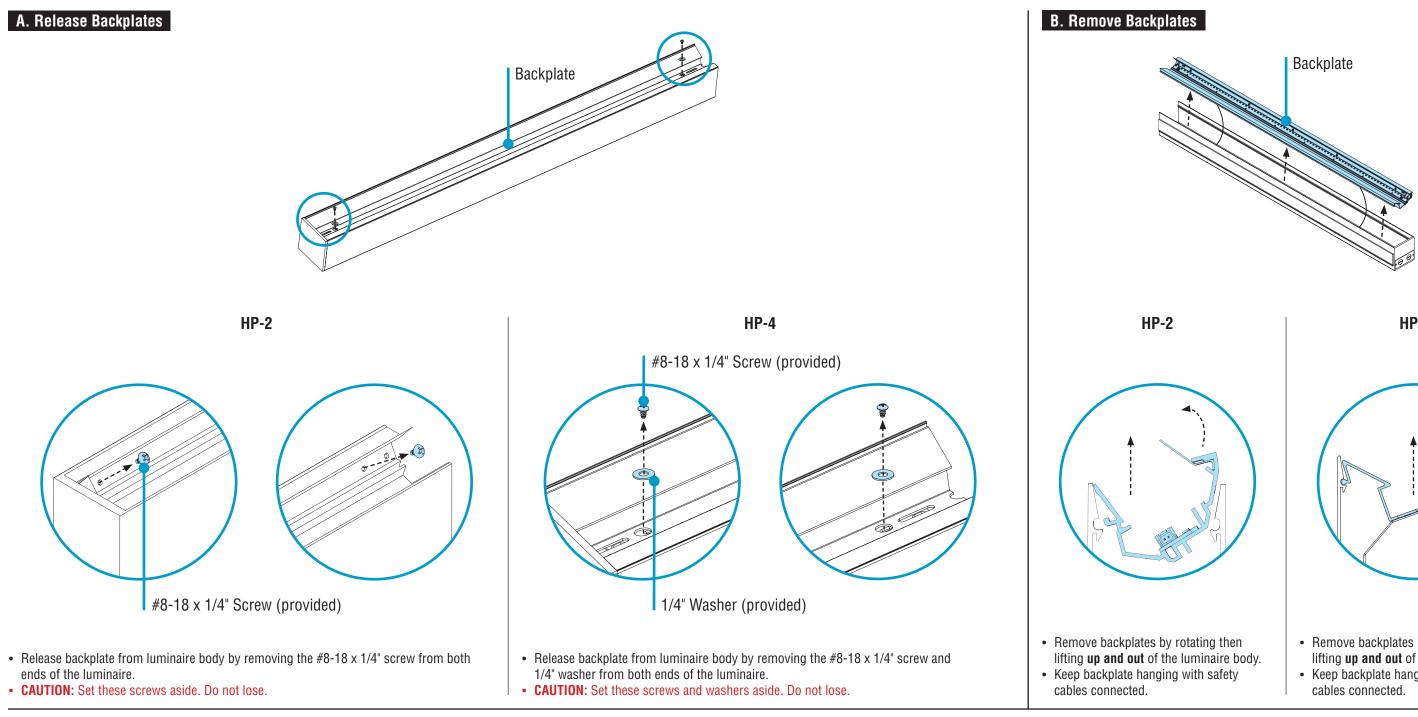

### HP-2 / HP-4 Wall Wash Recessed T-Bar Installation Instructions **Step 4** - Opening Luminaires

#8-18 x 1/4" Screw 1/4" Washer  $\langle \rangle$ O(provided) (provided)

HP-4

- · Remove backplates by rotating then lifting **up and out** of the luminaire body.
- Keep backplate hanging with safety