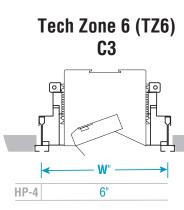

#### Mounting Types & Rough-Ins

9/16" T-Bar Tegular C2T 0 W HP-2 2-7/8" HP-4 4-5/8"

6"

Tech Zone 6 (TZ6) C2T

Tech Zone 4 (TZ4) C2T

HP-4

• NOTE: Only for standard 2x4 or 2x2 T-Bar ceiling, the starter luminaire is purposefully short by 1-1/8" to ensure fit in T-Bar types, shown above.