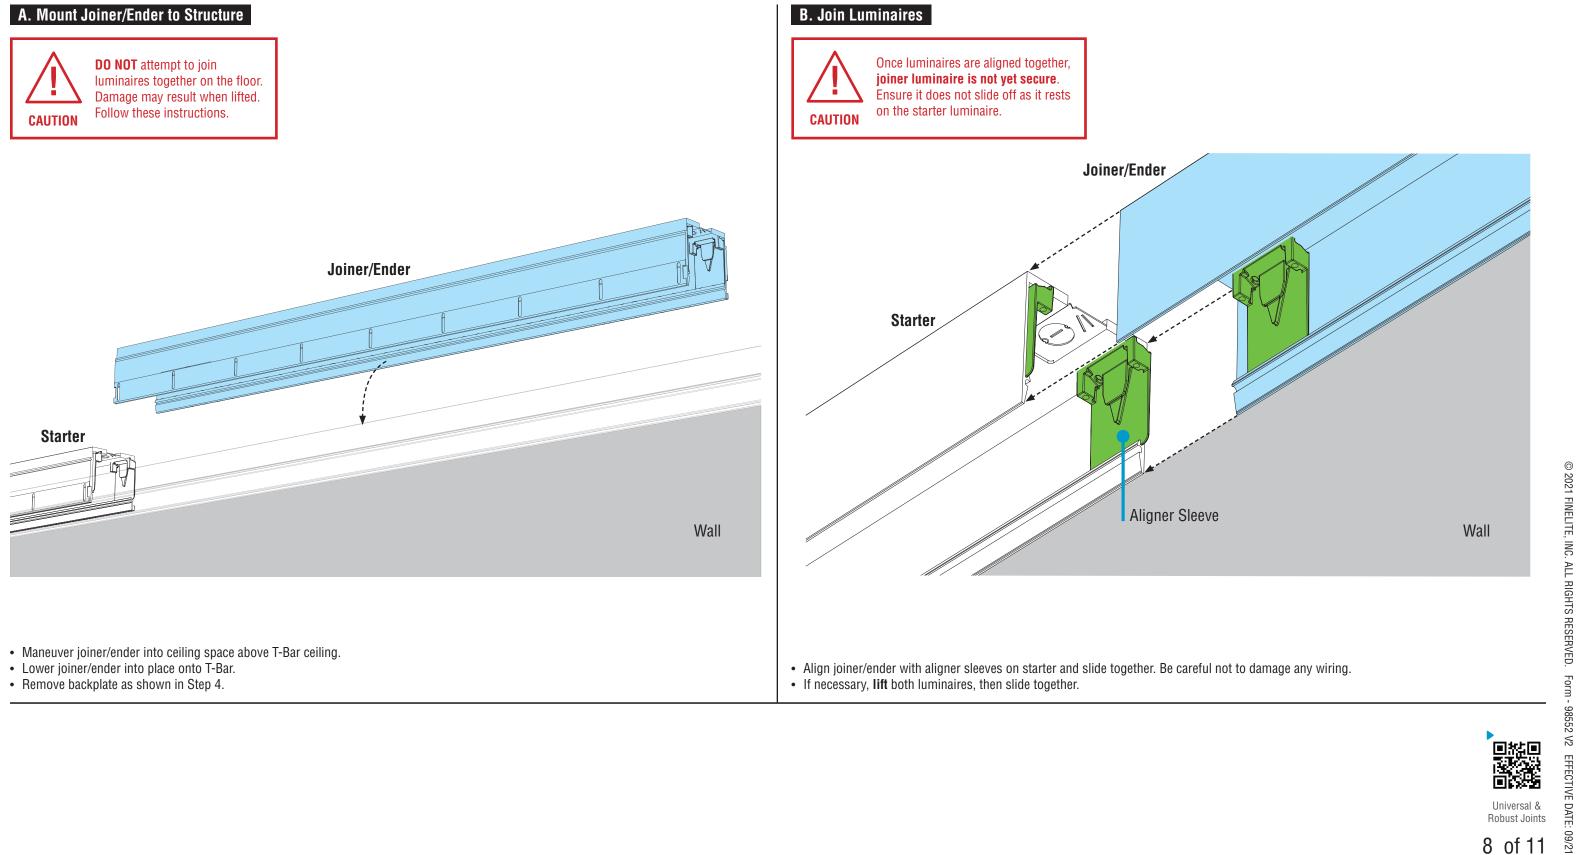

### HP-2 / HP-4 Wall Wash Recessed T-Bar Installation Instructions **Step 4** - Opening Luminaires

#8-18 x 1/4" Screw 1/4" Washer  $\langle \rangle$ O(provided) (provided)

HP-4

- · Remove backplates by rotating then lifting **up and out** of the luminaire body.
- Keep backplate hanging with safety