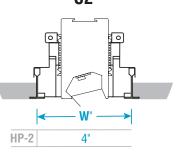

#### Mounting Types & Rough-Ins

9/16" T-Bar Tegular C2T 0 W HP-2 2-7/8" HP-4 4-5/8"

6"

Tech Zone 6 (TZ6) C2T

Tech Zone 4 (TZ4) C2T

HP-4

• NOTE: Only for standard 2x4 or 2x2 T-Bar ceiling, the starter luminaire is purposefully short by 1-1/8" to ensure fit in T-Bar types, shown above.

• The luminaire endcaps and end flanges cover any gaps and ensure smooth flush appearance at the ends.

Tech Zone 4 (TZ4) **C2** 

Tech Zone 4 (TZ4) C3 W HP-2 4"