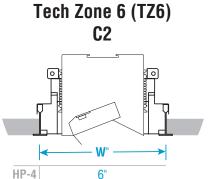

#### Mounting Types & Rough-Ins

9/16" T-Bar Tegular C2T 0 W HP-2 2-7/8" HP-4 4-5/8"

6"

Tech Zone 6 (TZ6) C2T

Tech Zone 4 (TZ4) C2T

HP-4

• NOTE: Only for standard 2x4 or 2x2 T-Bar ceiling, the starter luminaire is purposefully short by 1-1/8" to ensure fit in T-Bar types, shown above.