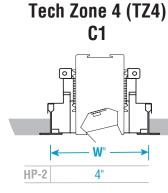

• The luminaire endcaps and end flanges cover any gaps and ensure smooth flush appearance at the ends.

Tech Zone 4 (TZ4) **C2** 

Tech Zone 4 (TZ4) C3 W HP-2 4"