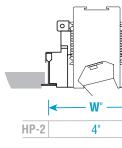

#### Mounting Types & Rough-Ins

9/16" T-Bar Tegular C2T 0 W HP-2 2-7/8" HP-4 4-5/8"

6"

Tech Zone 6 (TZ6) C2T

Tech Zone 4 (TZ4) C2T

HP-4

• NOTE: Only for standard 2x4 or 2x2 T-Bar ceiling, the starter luminaire is purposefully short by 1-1/8" to ensure fit in T-Bar types, shown above.

• The luminaire endcaps and end flanges cover any gaps and ensure smooth flush appearance at the ends.

Tech Zone 4 (TZ4) **C2** 

Tech Zone 4 (TZ4) C3 W HP-2 4"