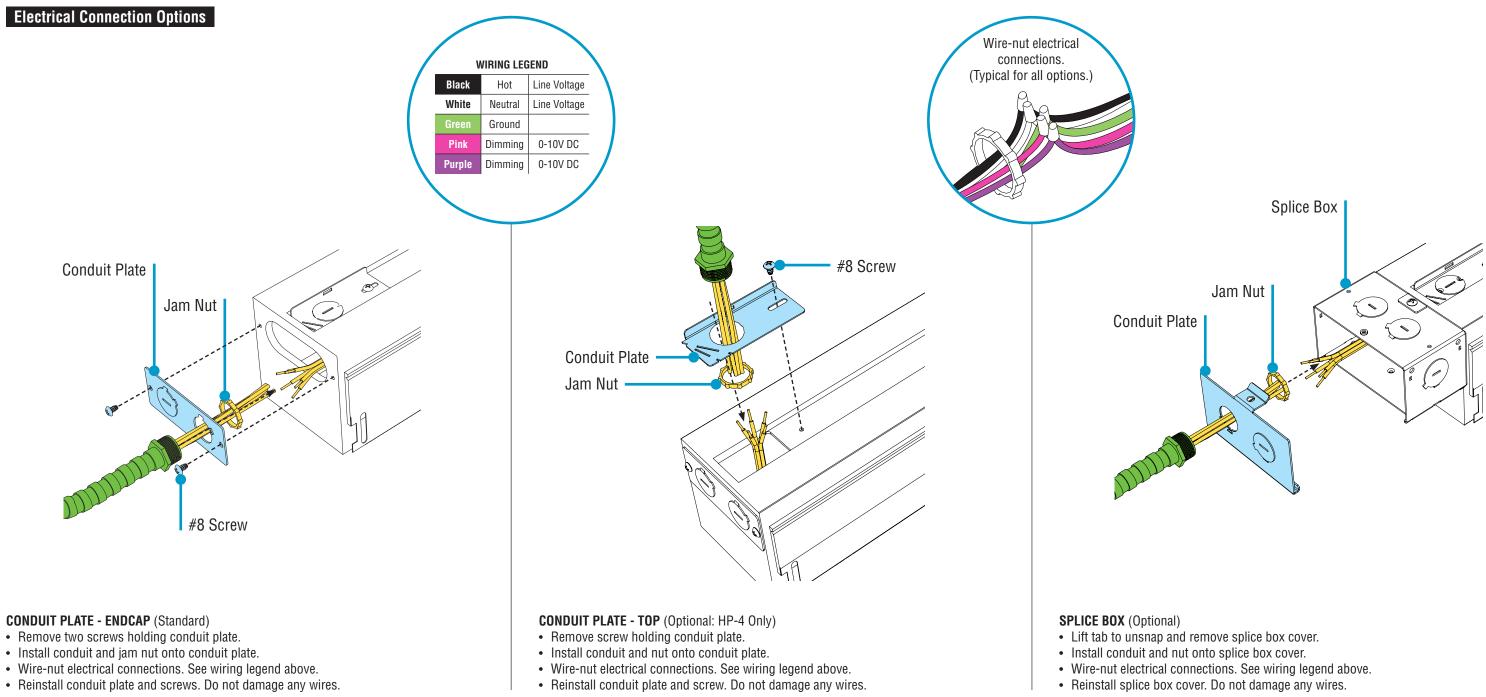

#### HP-2 / HP-4 Wall Wash Recessed T-Bar Installation Instructions Step 1 - T-Bar Dimensions, Mounting Types, & Electrical Connection Options

Refer to Record Drawings and building plans to determine exact mounting, suspension points, and power feed locations.

### HP-2 / HP-4 Wall Wash Recessed T-Bar Installation Instructions **Step 1** - T-Bar Dimensions, Mounting Types, & Electrical Connection Options

0-10V

4 of 11