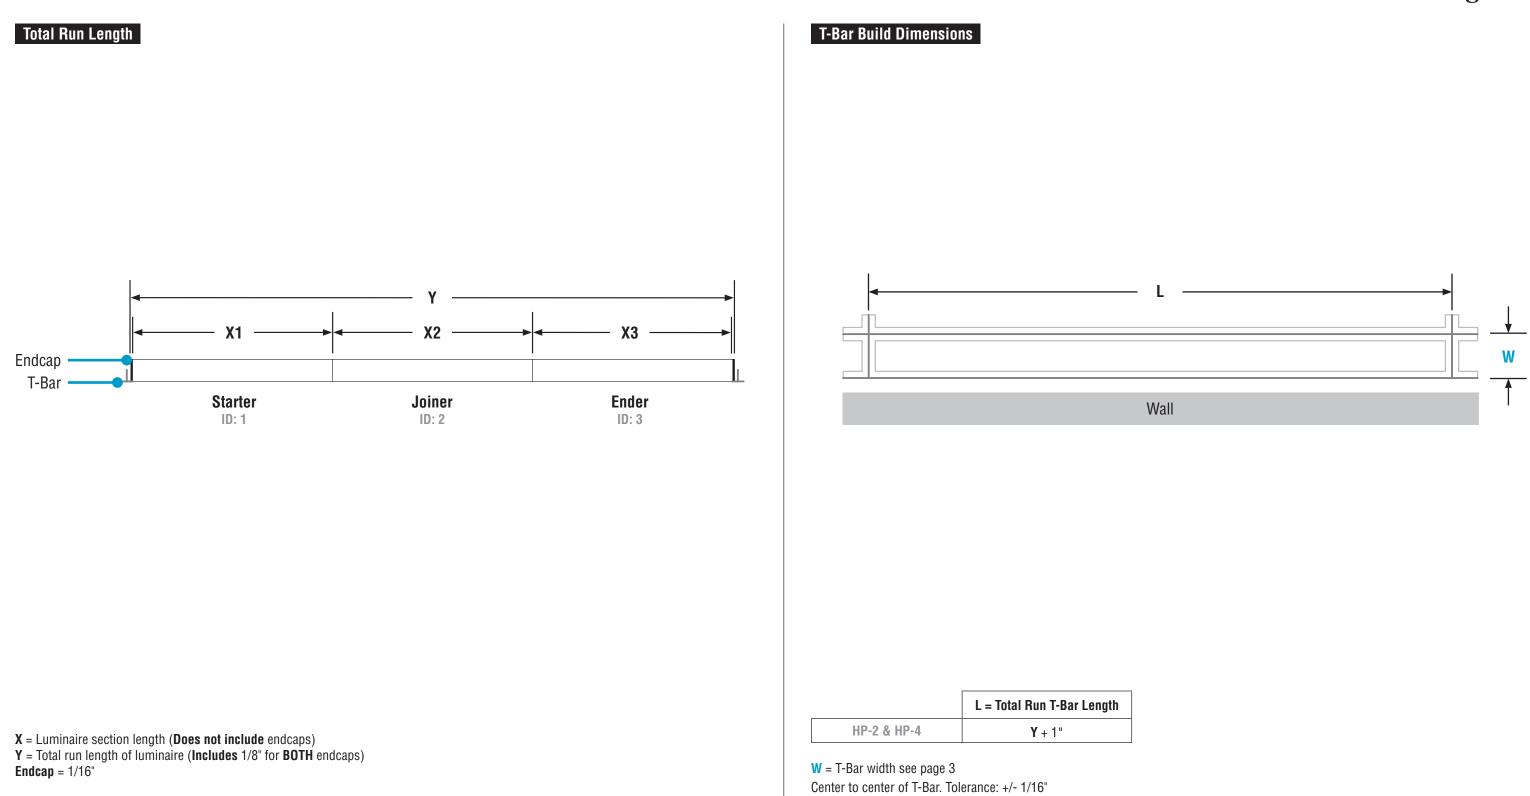

Construct T-Bar ceiling for luminaire placement based on length and width dimensions per diagram.

2 of 11

HP-2 / HP-4 Wall Wash Recessed T-Bar Installation Instructions **Step 1** - T-Bar Dimensions, Mounting Types, & Electrical Connection Options

#### Mounting Types & Rough-Ins

9/16" T-Bar Tegular C2T 0 W HP-2 2-7/8" HP-4 4-5/8"

6"

Tech Zone 6 (TZ6) C2T

Tech Zone 4 (TZ4) C2T

HP-4

• NOTE: Only for standard 2x4 or 2x2 T-Bar ceiling, the starter luminaire is purposefully short by 1-1/8" to ensure fit in T-Bar types, shown above.

• The luminaire endcaps and end flanges cover any gaps and ensure smooth flush appearance at the ends.

Tech Zone 4 (TZ4) **C2** 

Tech Zone 4 (TZ4) C3 W HP-2 4"