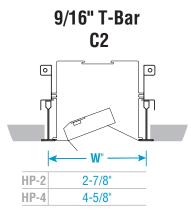

#### Mounting Types & Rough-Ins

9/16" T-Bar Tegular C2T 0 W HP-2 2-7/8" HP-4 4-5/8"

6"

Tech Zone 6 (TZ6) C2T

Tech Zone 4 (TZ4) C2T

HP-4

• NOTE: Only for standard 2x4 or 2x2 T-Bar ceiling, the starter luminaire is purposefully short by 1-1/8" to ensure fit in T-Bar types, shown above.