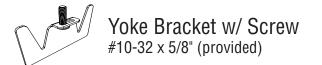

## HP-2 / HP-4 Wall Wash Recessed T-Bar Installation Instructions **Step 6** - Securing Luminaire Joints