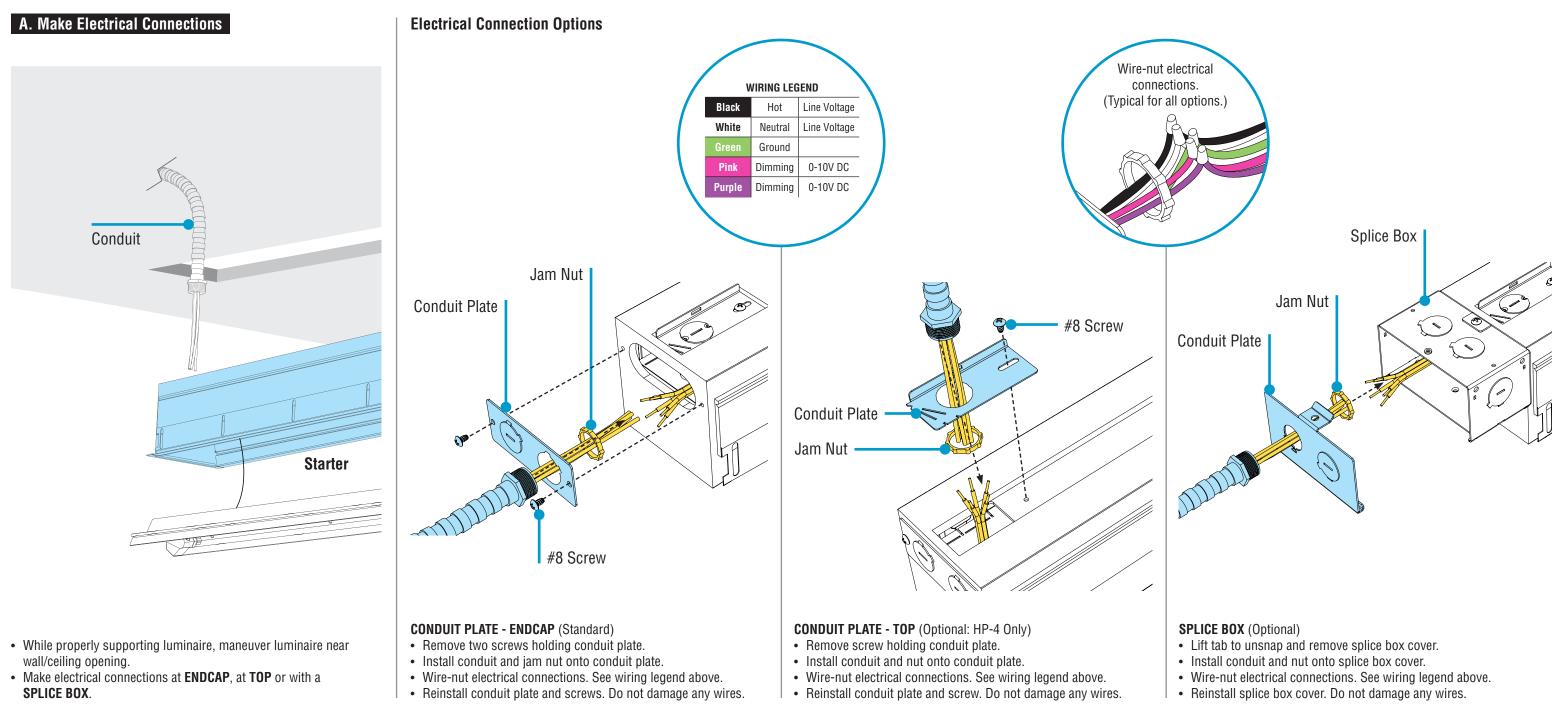

## B. Make Electrical Connections

• Connect plug-together wiring.

Simple Plug-Together Wiring