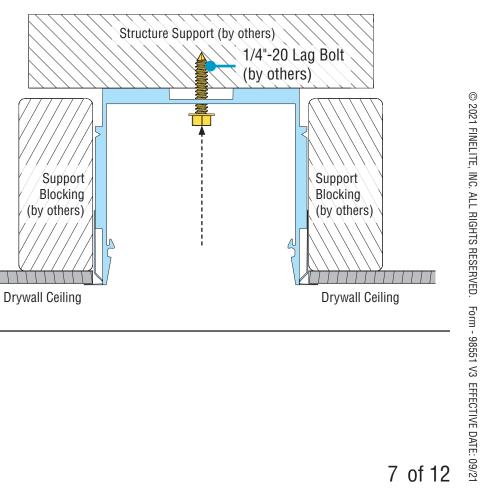

Refer to Record Drawings to determine mounting hole locations on luminaires and install threaded rods to structure.

Mounting Option 2 — 1/4"-20 Lag Bolt (by others)

• Distance from support block to wall/ceiling surface<sup>1</sup> must be a minimum of 4-1/8"

<sup>1</sup> Wall/ceiling surface = drywall, wood, concrete or masonry, metal panels, tile, etc.

<sup>2</sup> Support blocking = Wooden beams/studs, sheet metal framing beams, steel beams, concrete beams, etc. Use hardware appropriate to the beam material.