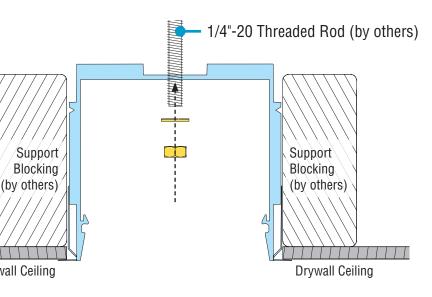

## **Option 2 - Mount to Structure**

3-1/2" min.

• Luminaire mounting holes sized for 1/4"-20 threaded rod.

Support

Blocking<sup>2</sup>

(by others)

• Distance from threaded rod to wall/ceiling surface<sup>1</sup> must be a minimum of 3-1/2"

<sup>1</sup> Wall/ceiling surface = drywall, wood, concrete or masonry, metal panels, tile, etc.

<sup>2</sup> Support blocking = Wooden beams/studs, sheet metal framing beams, steel beams, concrete beams, etc. Use hardware appropriate to the beam material.