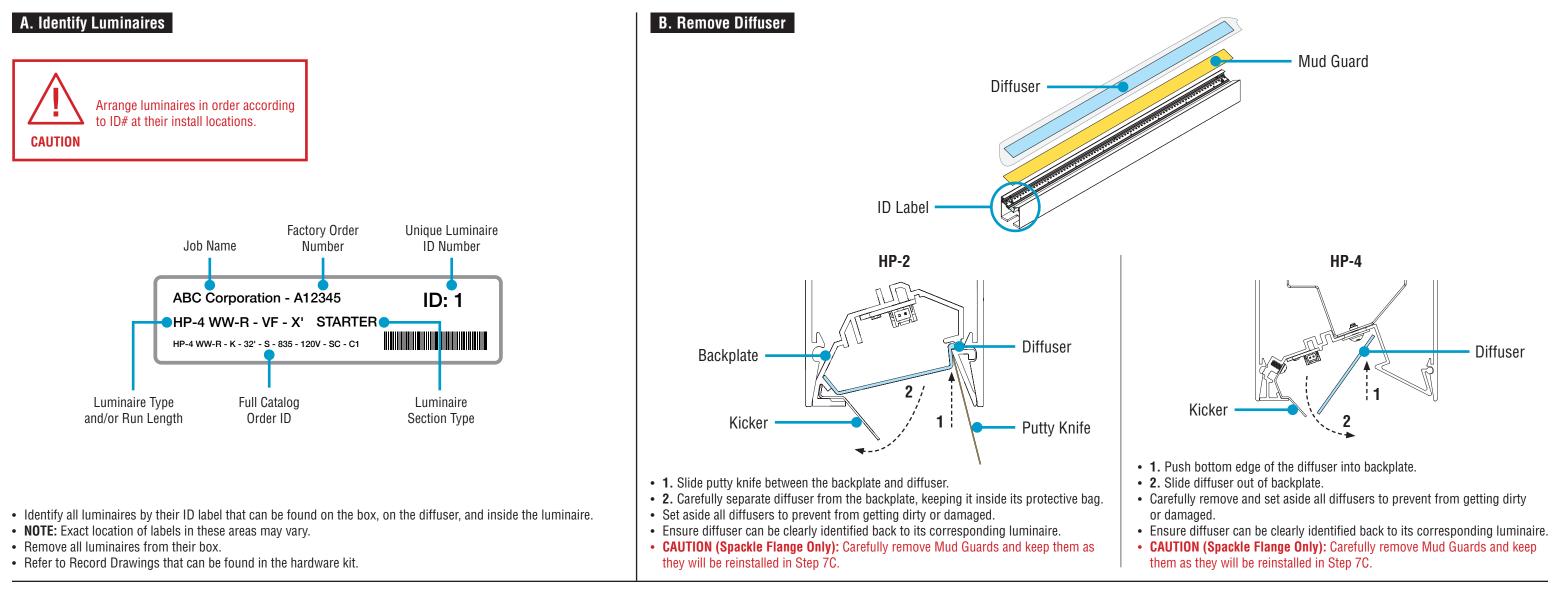

# HP-2 / HP-4 Wall Wash Recessed Spackle & Visible Flange Installation Instructions FINELITE® **Step 2** - Identification & Preparation **Better Lighting**

### **Kitted Hardware**

- Finelite has provided items listed here, with their Finelite part numbers. These items can be found in separate boxes shipped with the luminaire.
- Account for all parts and set aside until they are needed.
- All other hardware needed for this installation will be by others.

Yoke Bracket Part# 45042 #10-32 x 5/8" Screw Part# 94144

Securing Luminaire Joints p. 9, Step 6

#10 x 1/2" Screw

**Closing Luminaires** 

Part# 92081

p. 10, Step 7

 $\bigcirc$ 

1/4" Washer Part# 94082 **Opening Luminaires** p. 5, Step 3 **Closing Luminaires** p. 10, Step 7