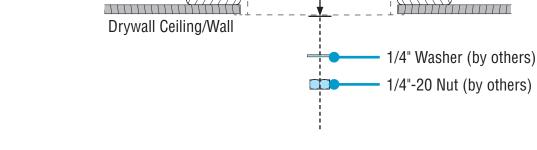

## B. Mount Starter to Structure

appropriate for the structure type.

- Align threaded rods with mounting holes and slide luminaire into wall/ceiling.
- Install 1/4"-20 nut and 1/4" washer onto 1/4"-20 threaded rod.
- CRITICAL: If installing a joiner luminaire in the next step, leave the nut loose, allowing the luminaire to hang out of ceiling at an angle.

 $\langle \mathbf{O} \rangle$ 

• If there is no joiner/ender, then tighten nuts fully. PROCEED TO STEP 7.

Threaded Rod (by others)

1/4"-20 Nut

(by others)

Mounting Option 2 — 1/4"-20 Lag Bolt