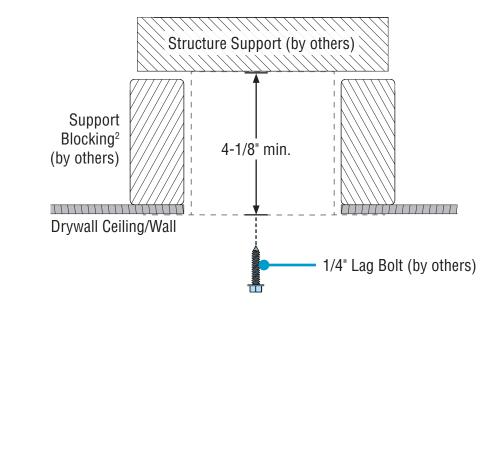

## **Option 2 - Mount to Structure**

3-1/2" min.

• Luminaire mounting holes sized for 1/4"-20 threaded rod.

Support

Blocking<sup>2</sup>

(by others)

• Distance from threaded rod to wall/ceiling surface<sup>1</sup> must be a minimum of 3-1/2"

Refer to Record Drawings to determine mounting hole locations on luminaires and install threaded rods to structure.

Mounting Option 2 — 1/4"-20 Lag Bolt (by others)

• Distance from support block to wall/ceiling surface<sup>1</sup> must be a minimum of 4-1/8"

<sup>1</sup> Wall/ceiling surface = drywall, wood, concrete or masonry, metal panels, tile, etc.

<sup>2</sup> Support blocking = Wooden beams/studs, sheet metal framing beams, steel beams, concrete beams, etc. Use hardware appropriate to the beam material.

• Refer to Record Drawings to determine mounting hole locations on luminaires and install support blocking<sup>2</sup> to structure.

3 of 12