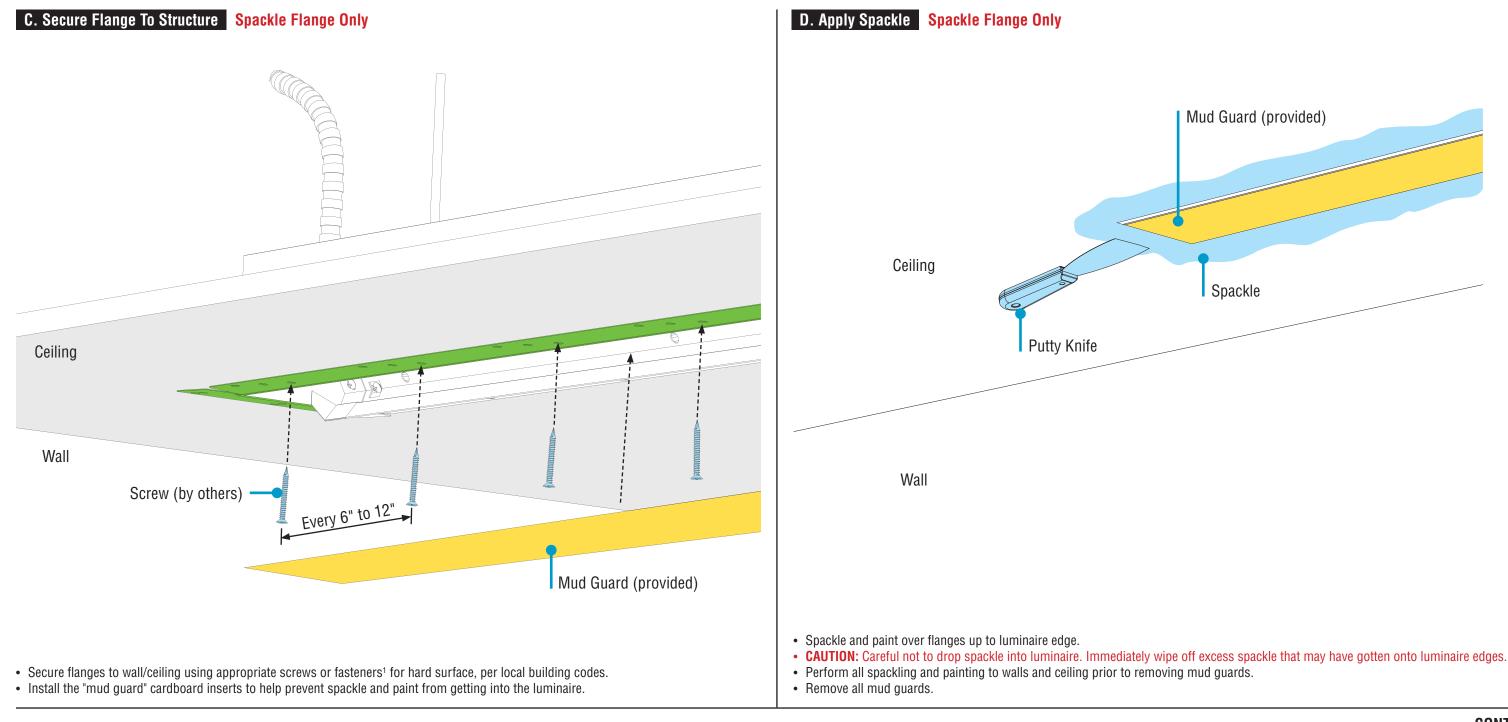

# HP-2 / HP-4 Wall Wash Recessed Spackle & Visible Flange Installation Instructions FINELITE® **Step 7** - Closing Luminaires **Better Lighting**

#8-18 x 1/4" Screw (F) (provided)

1/4" Washer  $\bigcirc$ (provided)

# HP-2 / HP-4 Wall Wash Recessed Spackle & Visible Flange Installation Instructions FINELITE® **Step 7** - Closing Luminaires **Better Lighting**

Screw/Fastener (by others)

# HP-2 / HP-4 Wall Wash Recessed Spackle & Visible Flange Installation Instructions FINELITE® **Step 7** - Closing Luminaires **Better Lighting**