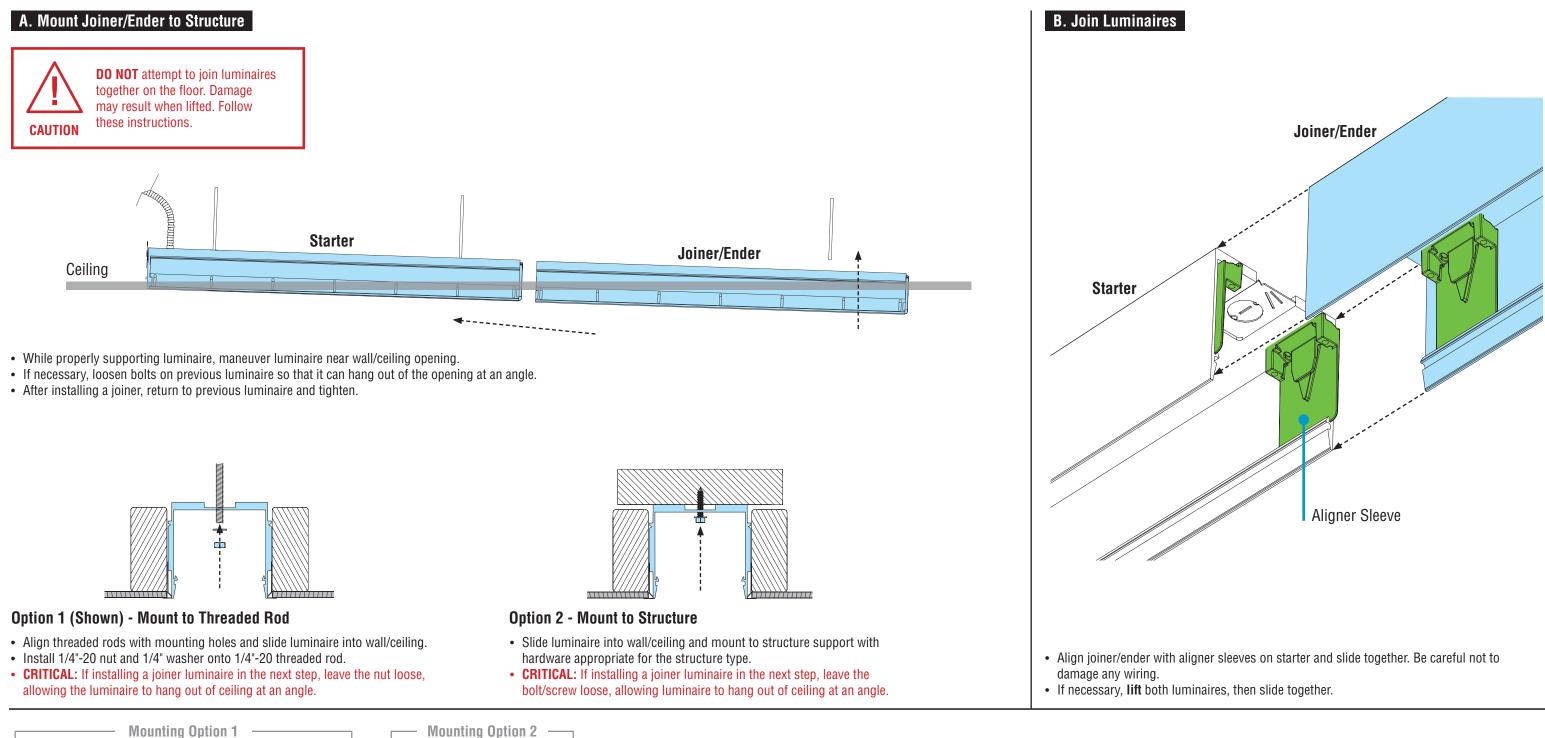

# HP-2 / HP-4 Wall Wash Recessed Spackle & Visible Flange Installation Instructions FINELITE® Step 4 - Mounting Starter to Structure

Flex Conduit (by others) **Better Lighting** 

## HP-2 / HP-4 Wall Wash Recessed Spackle & Visible Flange Installation Instructions FINELITE® Step 4 - Mounting Starter to Structure **Better Lighting**

Slide luminaire into wall/ceiling and mount to structure support with hardware

• CRITICAL: If installing a joiner luminaire in the next step, leave the bolt/screw

• If there is no joiner/ender, then tighten nuts fully. PROCEED TO STEP 7.

loose, allowing luminaire to hang out of ceiling at an angle.

## B. Mount Starter to Structure

appropriate for the structure type.

- Align threaded rods with mounting holes and slide luminaire into wall/ceiling.
- Install 1/4"-20 nut and 1/4" washer onto 1/4"-20 threaded rod.
- CRITICAL: If installing a joiner luminaire in the next step, leave the nut loose, allowing the luminaire to hang out of ceiling at an angle.

 $\langle \mathbf{O} \rangle$ 

• If there is no joiner/ender, then tighten nuts fully. PROCEED TO STEP 7.

Threaded Rod (by others)

1/4"-20 Nut

(by others)

Mounting Option 2 — 1/4"-20 Lag Bolt

## **Option 1 (Shown) - Mount to Threaded Rod**

# HP-2 / HP-4 Wall Wash Recessed Spackle & Visible Flange Installation Instructions FINELITE® **Step 5** - Joining Luminaires **Better Lighting**

1/4" Washer Threaded Rod O(by others) 0

(by others) 1/4"-20 Nut (by others)

Mounting Option 2 —

1/4"-20 Lag Bolt (by others)