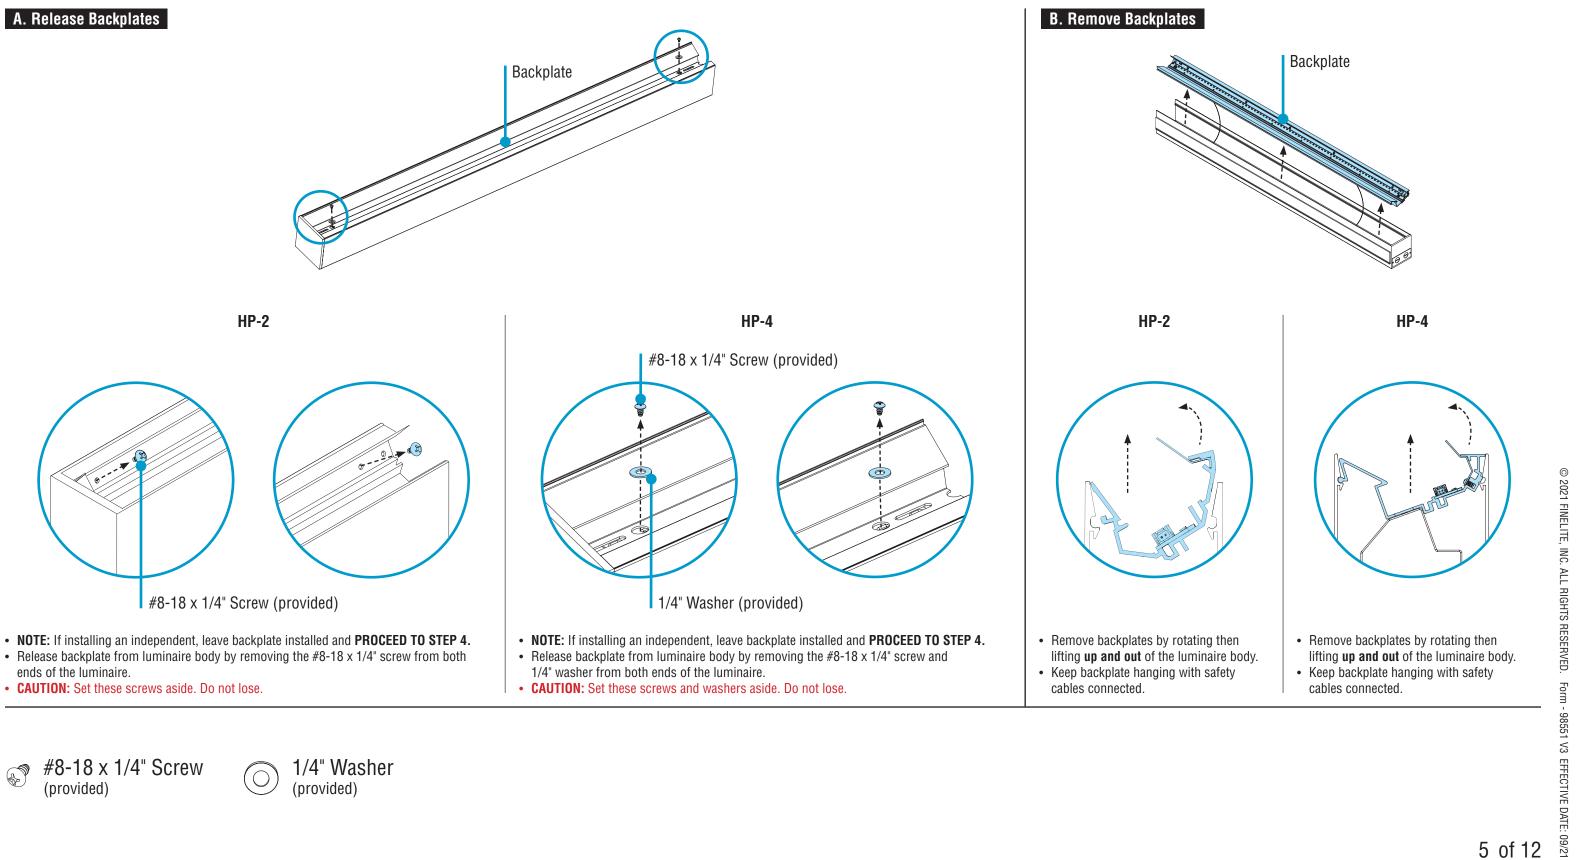

# HP-2 / HP-4 Wall Wash Recessed Spackle & Visible Flange Installation Instructions FINELITE® **Step 3** - Opening Luminaires **Better Lighting**

- lifting **up and out** of the luminaire body.