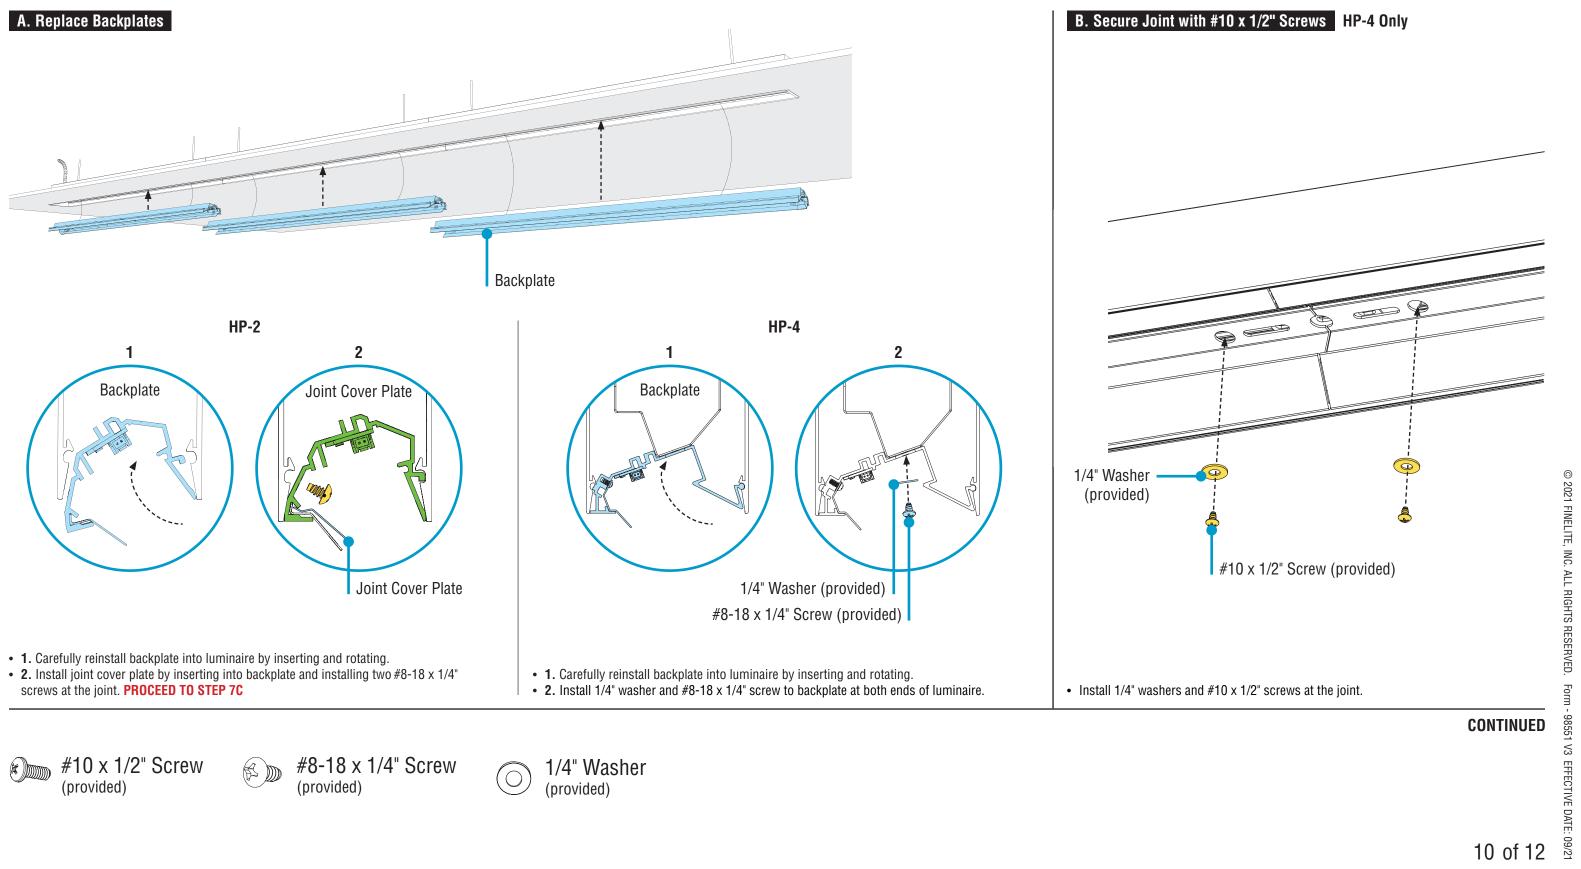

# HP-2 / HP-4 Wall Wash Recessed Spackle & Visible Flange Installation Instructions FINELITE® **Step 7** - Closing Luminaires **Better Lighting**

#8-18 x 1/4" Screw (F) (provided)

1/4" Washer  $\bigcirc$ (provided)

# HP-2 / HP-4 Wall Wash Recessed Spackle & Visible Flange Installation Instructions FINELITE® **Step 7** - Closing Luminaires **Better Lighting**

Screw/Fastener (by others)

# HP-2 / HP-4 Wall Wash Recessed Spackle & Visible Flange Installation Instructions FINELITE® **Step 7** - Closing Luminaires **Better Lighting**