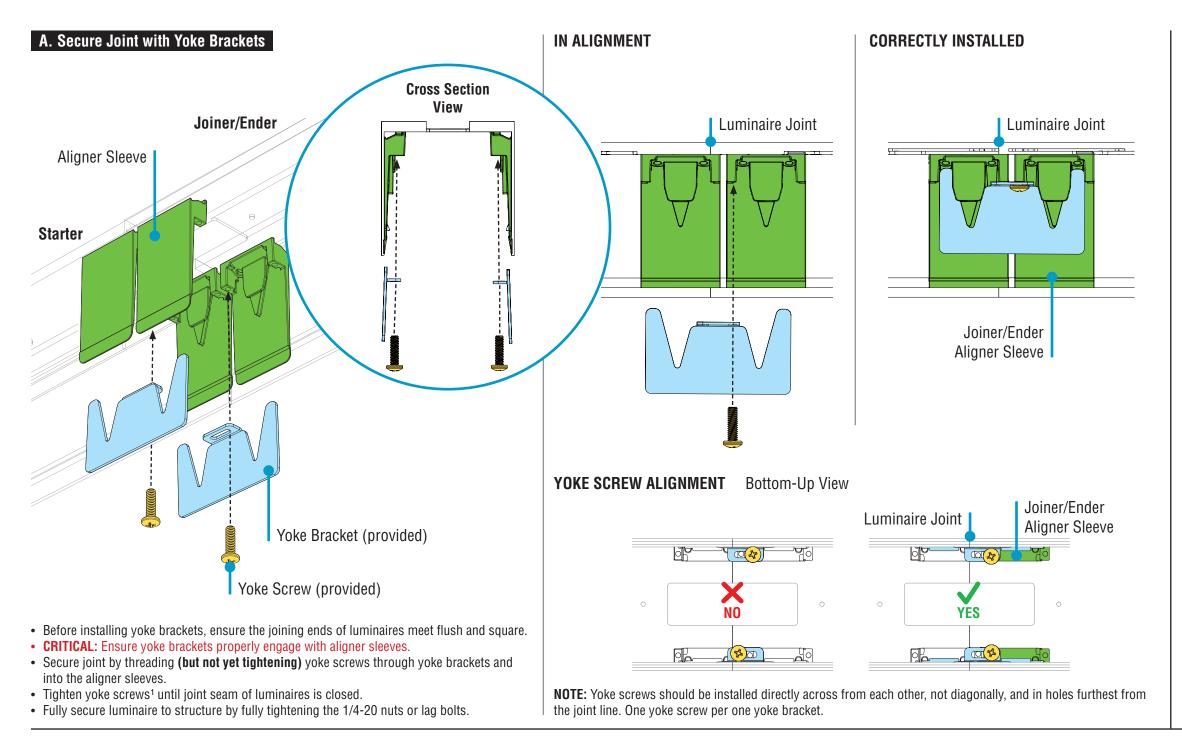

# HP-2 / HP-4 Wall Wash Recessed Spackle & Visible Flange Installation Instructions Step 6 - Securing Luminaire Joints Better Lighting

Yoke Bracket Part# 45042 #10-32 x 5/8" Screw Part# 94144

Securing Luminaire Joints p. 9, Step 6

#10 x 1/2" Screw

**Closing Luminaires** 

Part# 92081

p. 10, Step 7

 $\bigcirc$ 

1/4" Washer Part# 94082 **Opening Luminaires** p. 5, Step 3 **Closing Luminaires** p. 10, Step 7