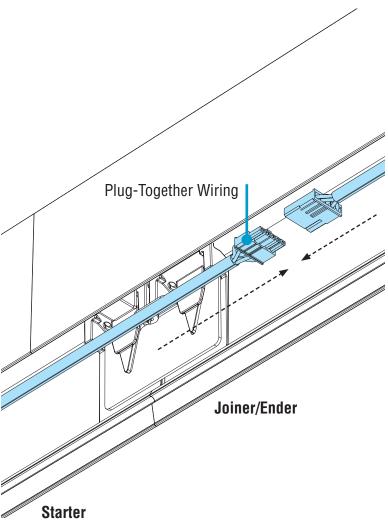

## B. Make Electrical Connections

• Connect plug-together wiring.

Simple Plug-Together Wiring