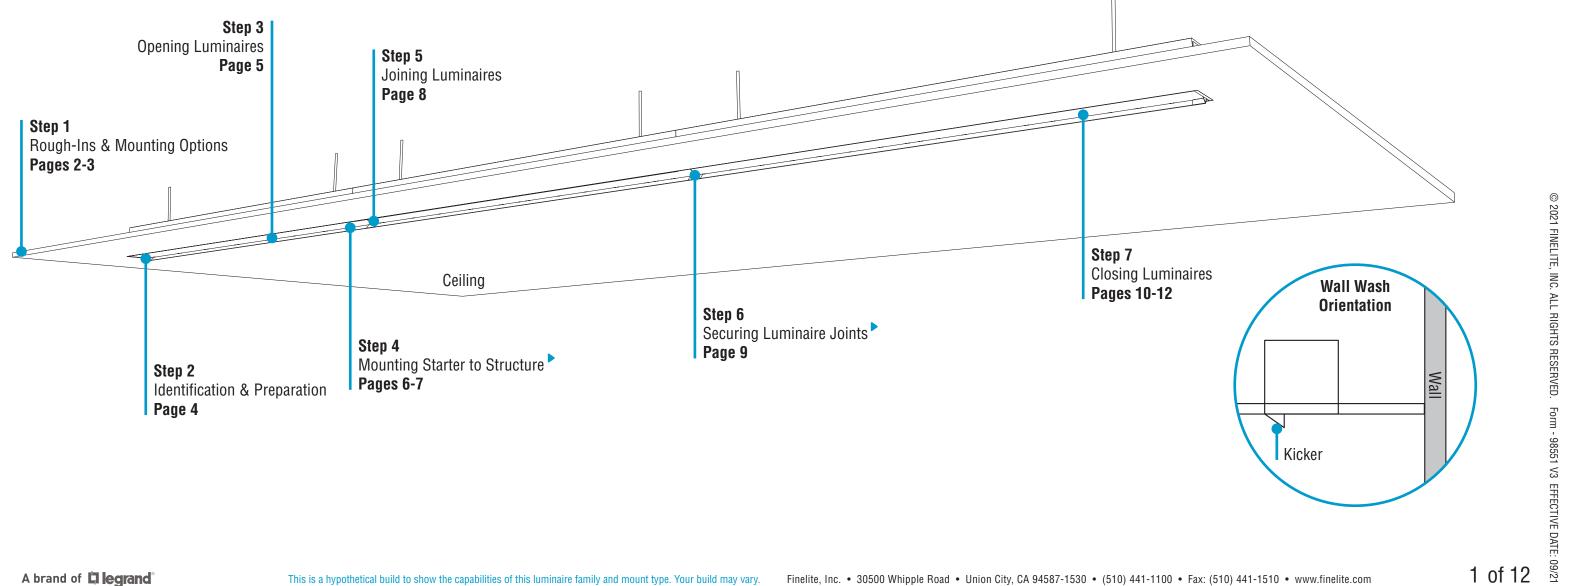

# HP-2 / HP-4 Wall Wash Recessed Spackle & Visible Flange Installation Instructions FINELITE® Overview **Better Lighting**

- **NOTES**
- All power connections should be installed according to local/national codes by a Certified Electrician.
- This installation requires proper support as each luminaire is being installed.
- DO NOT attempt to join luminaires together on the floor. Damage may result when lifted.

# HP-2 / HP-4 Wall Wash Recessed Spackle & Visible Flange Installation Instructions FINELITE® **Step 1** - Rough-Ins & Mounting Options **Better Lighting**

# HP-2 / HP-4 Wall Wash Recessed Spackle & Visible Flange Installation Instructions FINELITE® **Step 2** - Identification & Preparation **Better Lighting**

# HP-2 / HP-4 Wall Wash Recessed Spackle & Visible Flange Installation Instructions FINELITE® **Step 3** - Opening Luminaires **Better Lighting**

- lifting **up and out** of the luminaire body.

# HP-2 / HP-4 Wall Wash Recessed Spackle & Visible Flange Installation Instructions FINELITE® Step 4 - Mounting Starter to Structure

Flex Conduit (by others) **Better Lighting** 

# HP-2 / HP-4 Wall Wash Recessed Spackle & Visible Flange Installation Instructions FINELITE® **Step 5** - Joining Luminaires **Better Lighting**

1/4" Washer Threaded Rod O(by others) 0

(by others) 1/4"-20 Nut (by others)

# HP-2 / HP-4 Wall Wash Recessed Spackle & Visible Flange Installation Instructions Step 6 - Securing Luminaire Joints Better Lighting

# HP-2 / HP-4 Wall Wash Recessed Spackle & Visible Flange Installation Instructions FINELITE® **Step 7** - Closing Luminaires **Better Lighting**

#8-18 x 1/4" Screw (F) (provided)

1/4" Washer  $\bigcirc$ (provided)