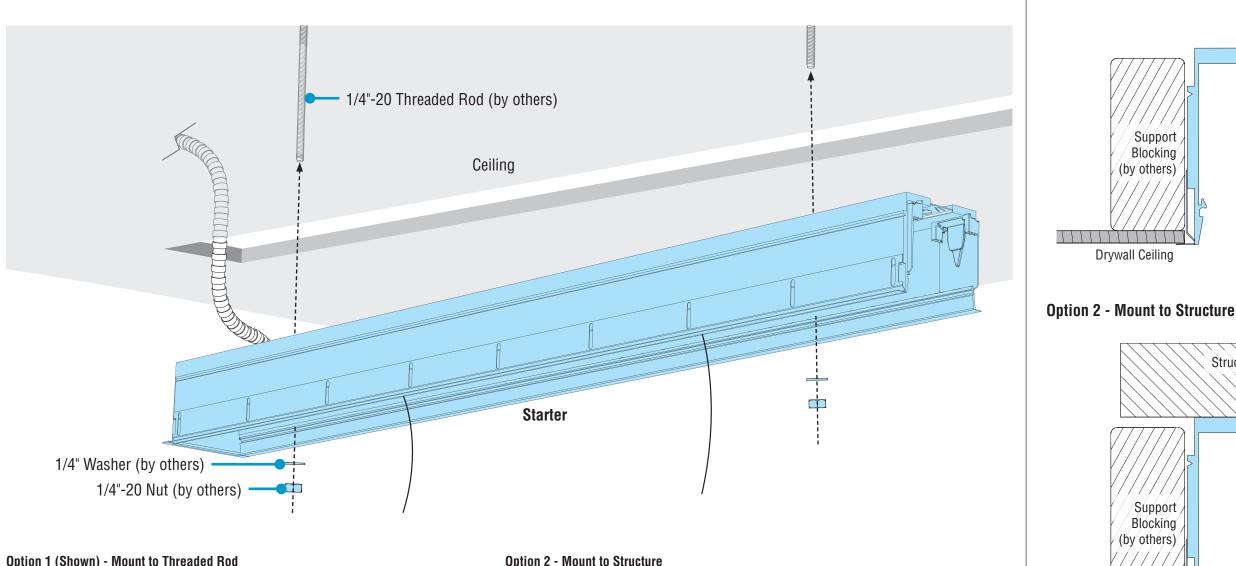

## **Mounting Options**

**Option 1 - Mount to Threaded Rod** 

## **Option 2 - Mount to Structure**

3-1/2" min.

• Luminaire mounting holes sized for 1/4"-20 threaded rod.

Support

Blocking<sup>2</sup>

(by others)

• Distance from threaded rod to wall/ceiling surface<sup>1</sup> must be a minimum of 3-1/2"

Refer to Record Drawings to determine mounting hole locations on luminaires and install threaded rods to structure.

Mounting Option 2 — 1/4"-20 Lag Bolt (by others)

• Distance from support block to wall/ceiling surface<sup>1</sup> must be a minimum of 4-1/8"

## **Option 1 (Shown) - Mount to Threaded Rod**