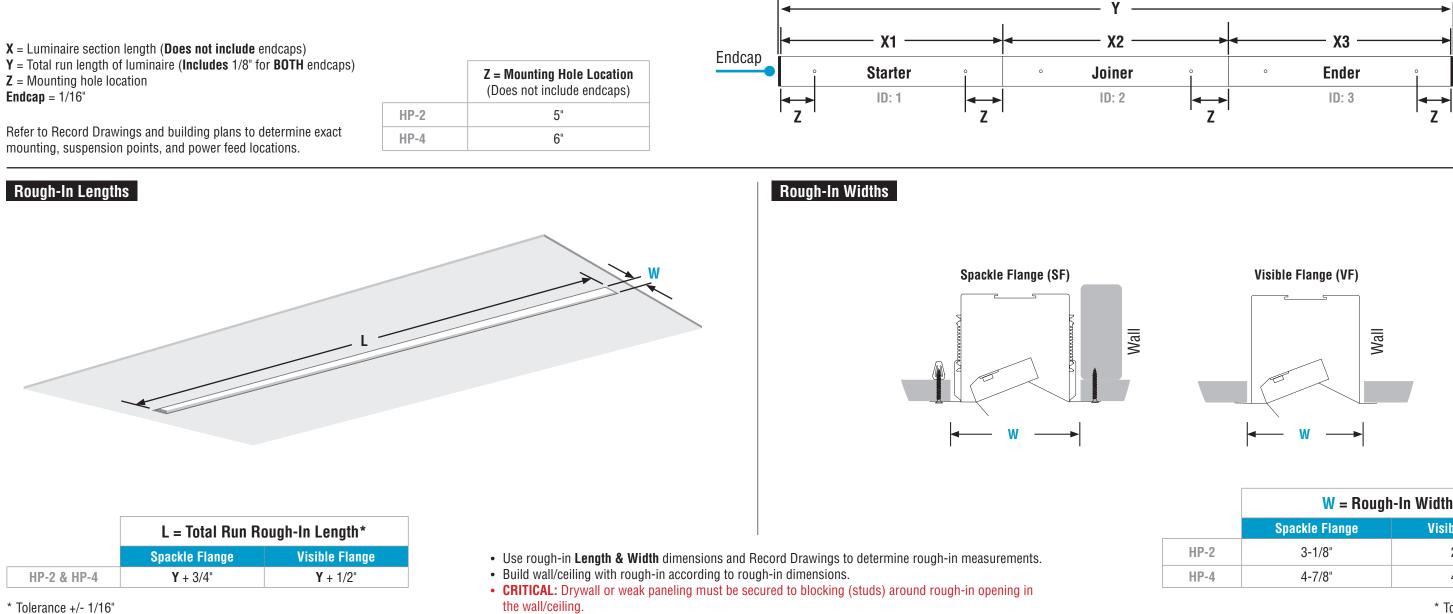

## Mount Starter to Structure

|      | W = Rough-In Width* |                |
|------|---------------------|----------------|
|      | Spackle Flange      | Visible Flange |
| HP-2 | 3-1/8"              | 2-1/2"         |
| HP-4 | 4-7/8"              | 4-1/4"         |

\* Tolerance +/- 1/16"