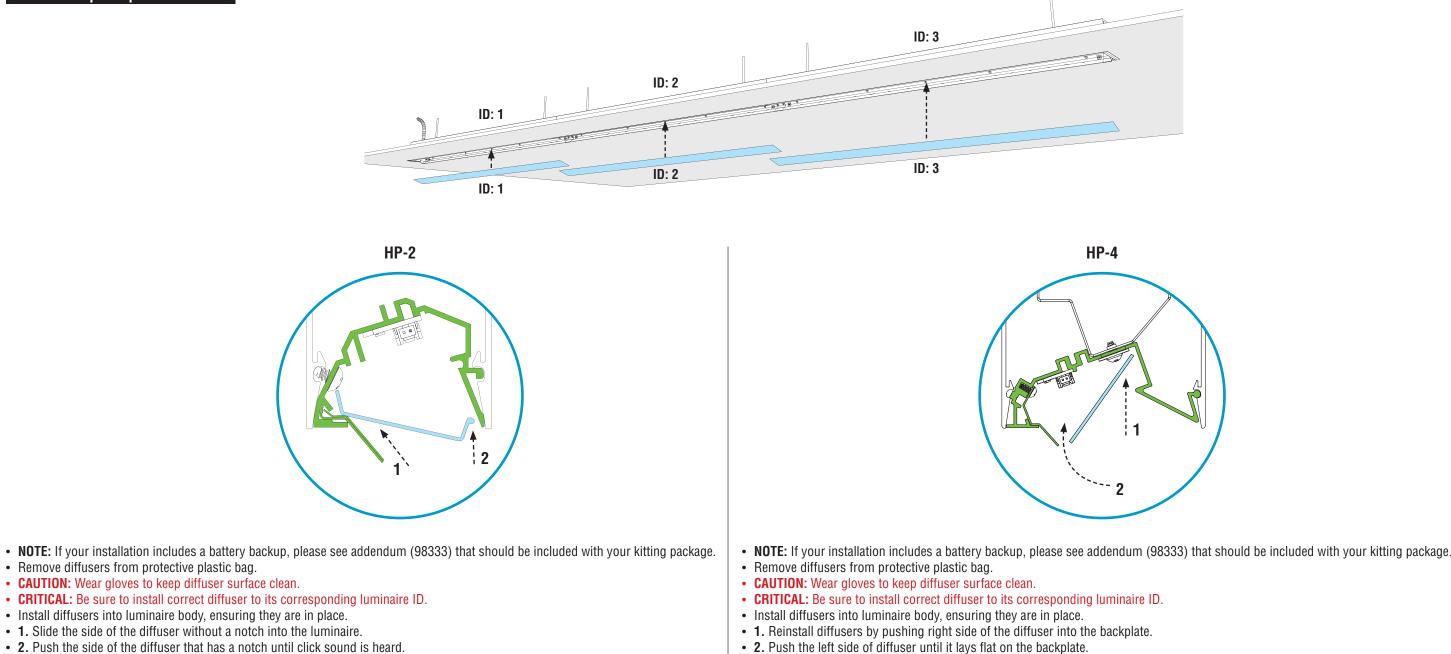

## E. Final Step - Replace Diffusers

• Turn power on to luminaire.

• Turn power on to luminaire.