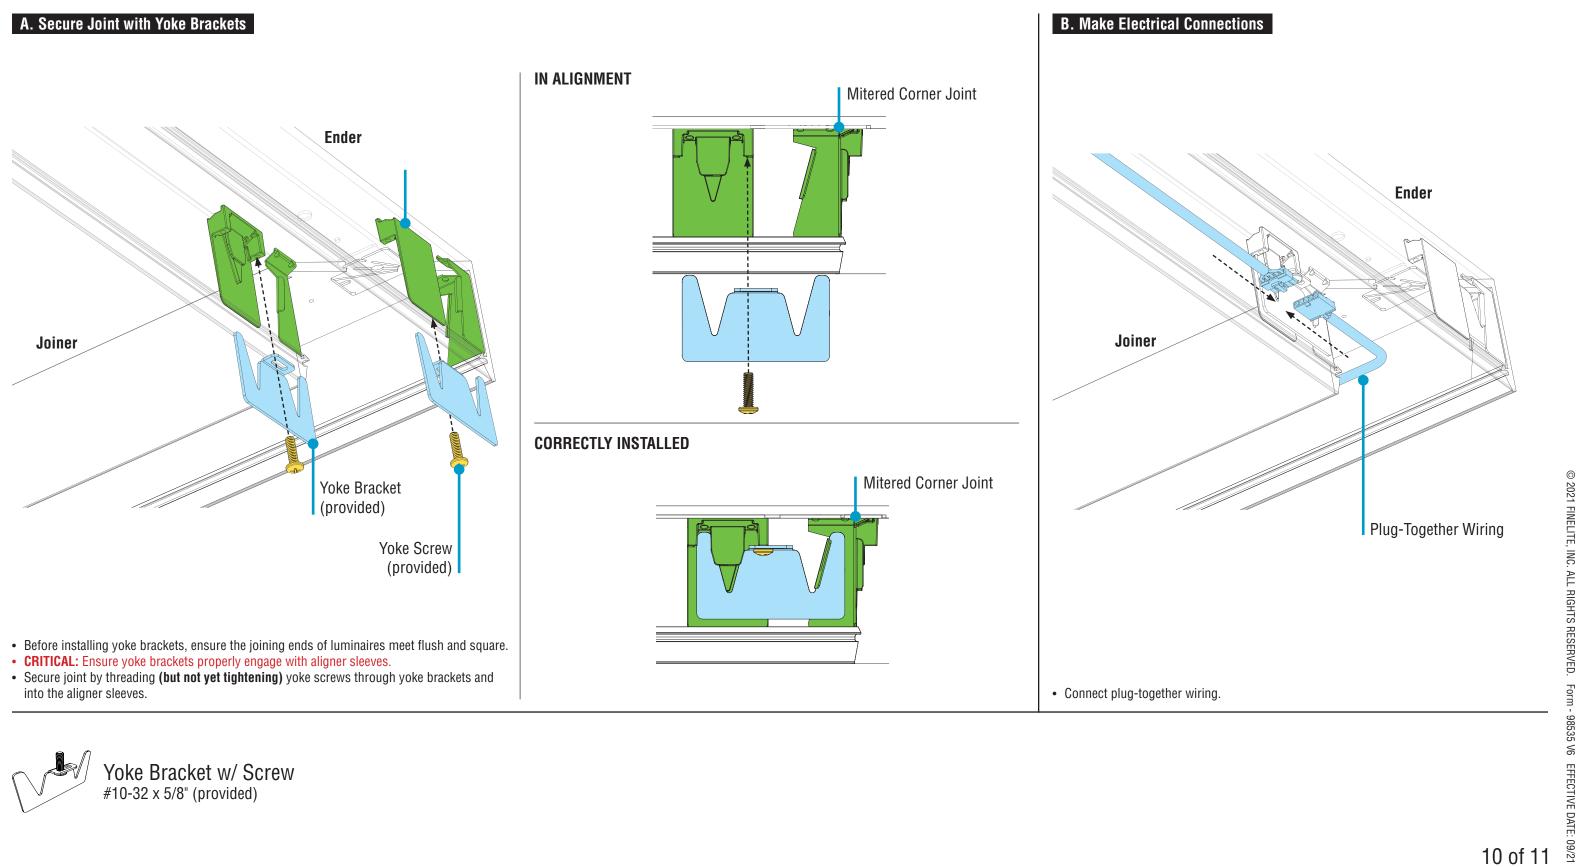

# HP-2 / HP-4 Wall Mount Indirect/Direct with Mitered Corners Installation Instructions **Step 6** - Securing Luminaire Joints

Yoke Bracket w/ Screw #10-32 x 5/8" (provided)

Connect plug-together wiring.

## HP-2 / HP-4 Wall Mount Indirect/Direct with Mitered Corners Installation Instructions **Step 8** - Securing Corner Joints