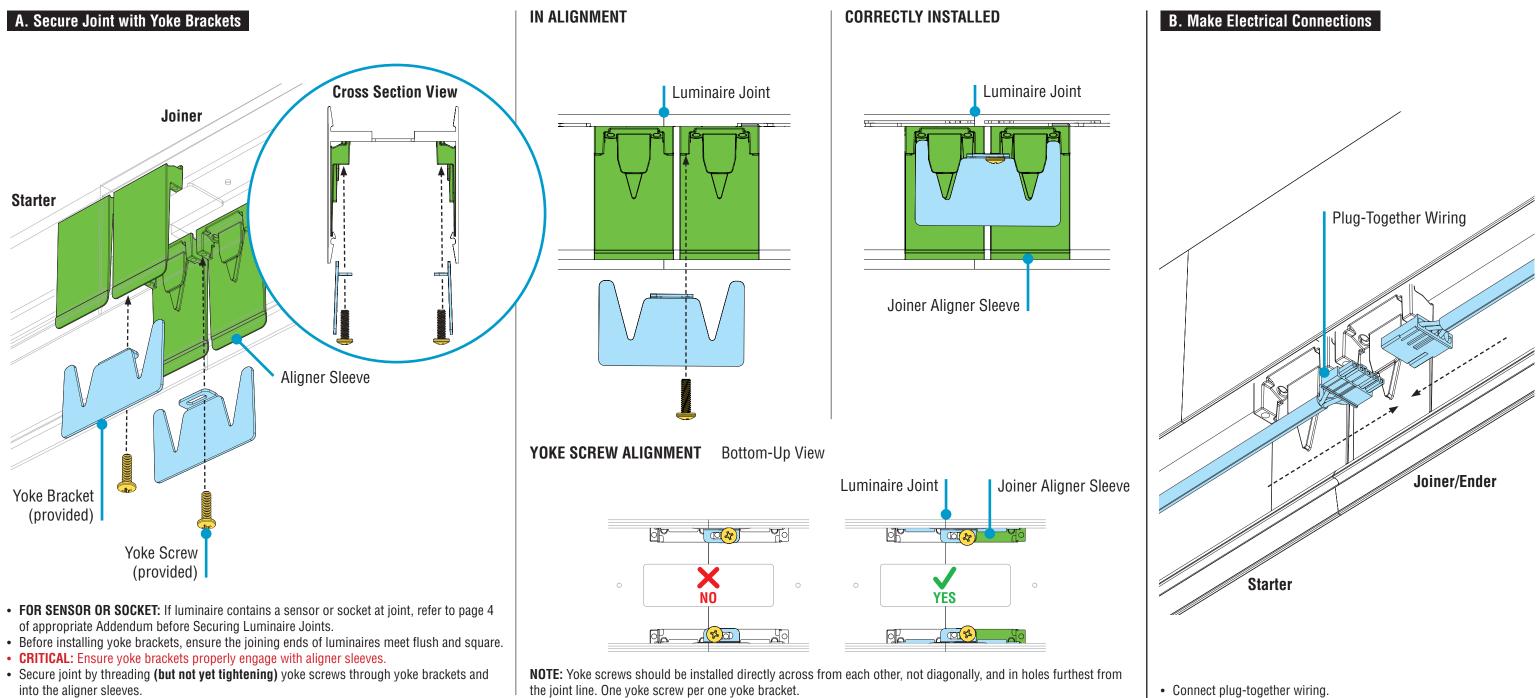

# HP-2 / HP-4 Wall Mount Indirect/Direct with Mitered Corners Installation Instructions **Step 6** - Securing Luminaire Joints

Yoke Bracket w/ Screw #10-32 x 5/8" (provided)

Connect plug-together wiring.

Yoke Bracket Part# 45042

> #10-32 x 5/8" Yoke Screw

Part# 94144 Securing Luminaire Joints p. 8, Step 6 Securing Corner Joints p. 10, Step 8