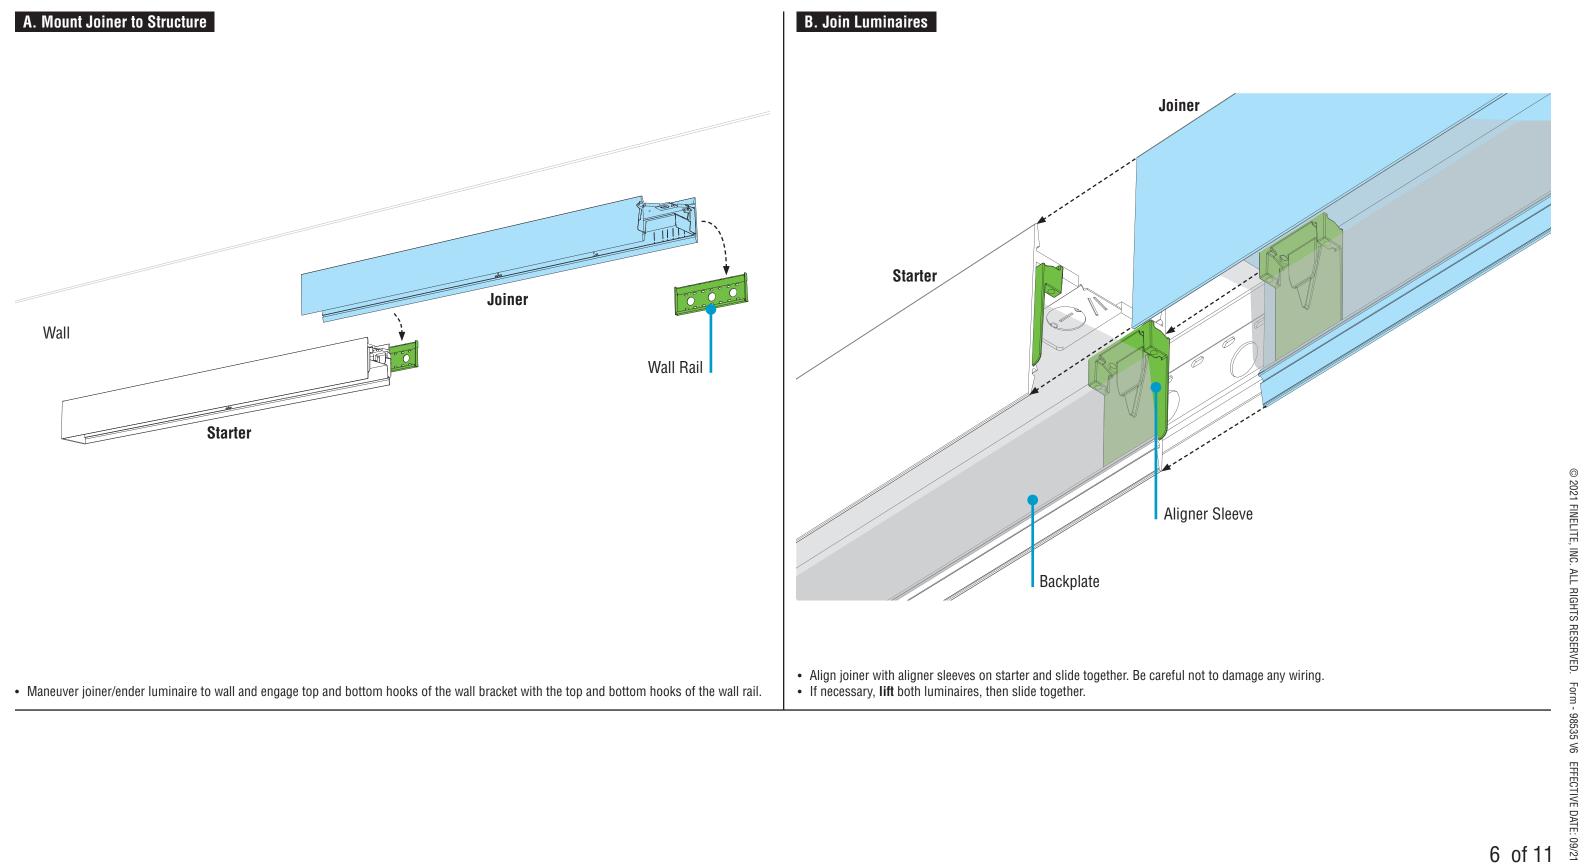

#### HP-2 / HP-4 Wall Mount Indirect/Direct with Mitered Corners Installation Instructions **Step 4** - Joining Luminaires

## HP-2 / HP-4 Wall Mount Indirect/Direct with Mitered Corners Installation Instructions **Step 1** - Feed & Mounting Locations

• Install all wall rails, ensuring they are level with each other.