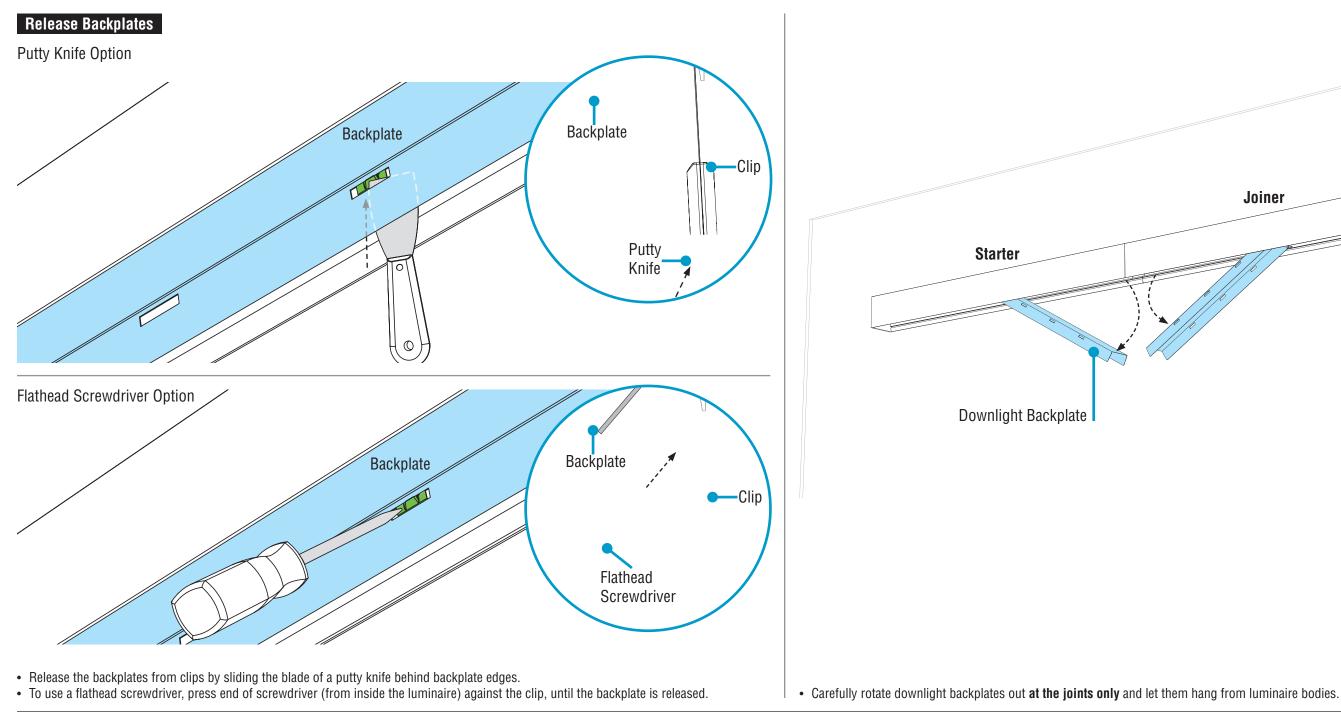

#### HP-2 / HP-4 Wall Mount Indirect/Direct with Mitered Corners Installation Instructions **Step 5** - Opening Luminaires