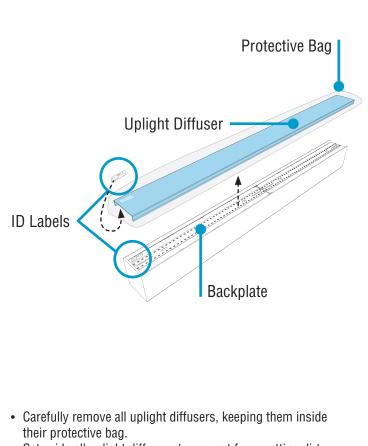

#### C. Remove Uplight Diffuser

- Set aside all uplight diffusers to prevent from getting dirty or damaged.
- Ensure uplight diffusers can be identified back to their corresponding luminaire.

Louver Remova