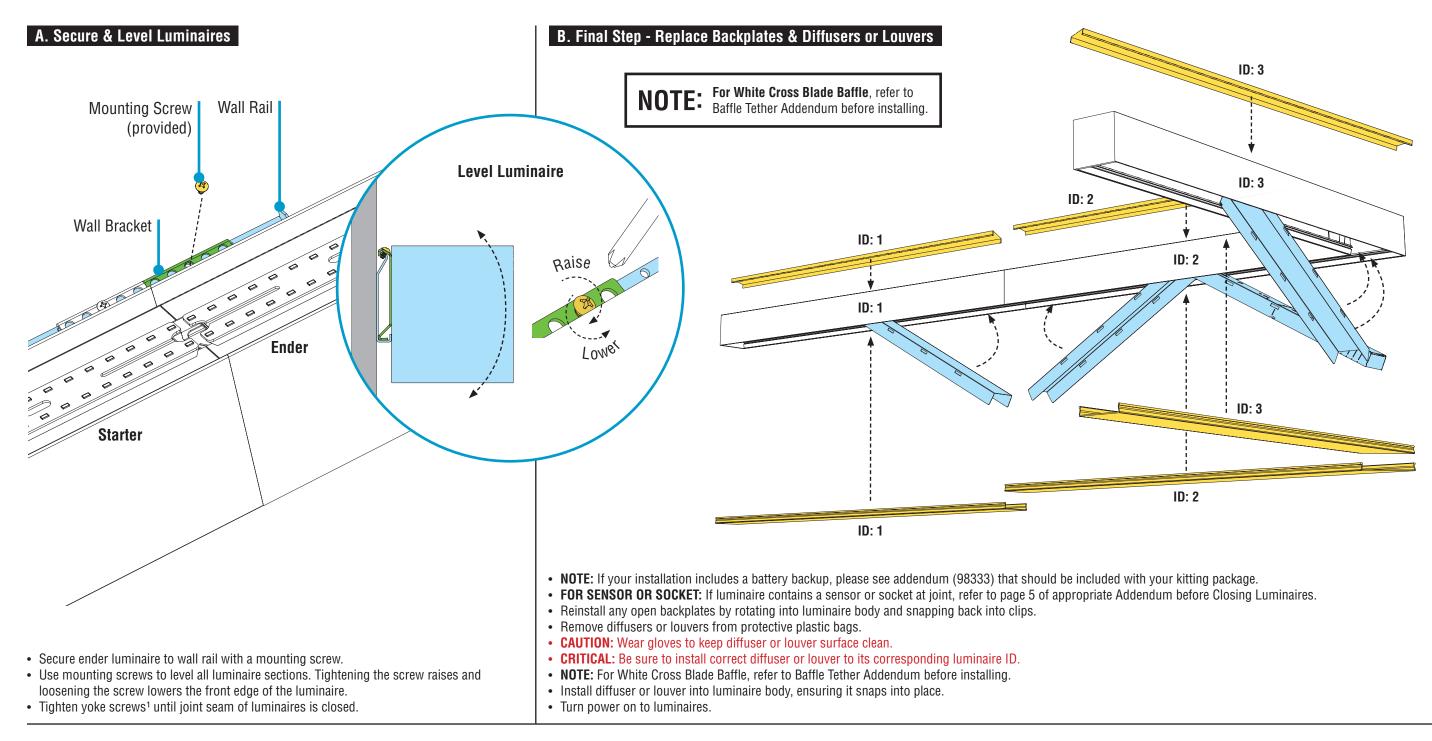

## HP-2 / HP-4 Wall Mount Indirect/Direct with Mitered Corners Installation Instructions Step 9 - Closing Luminaires

Socket Removal & Installation