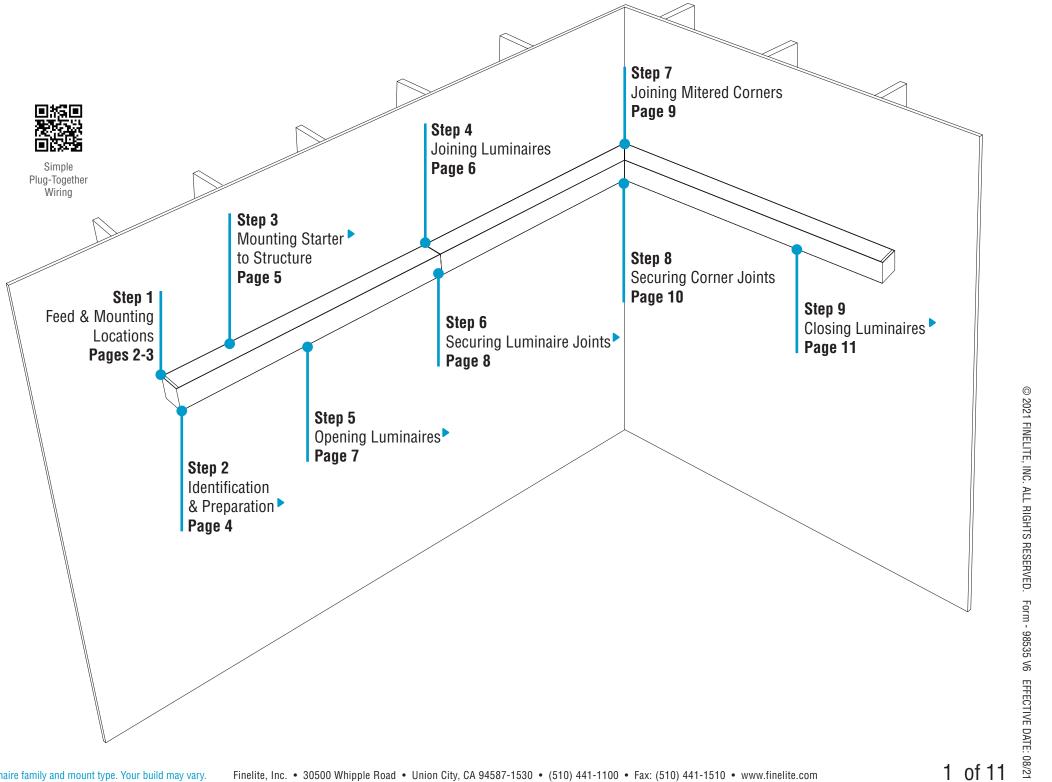

## HP-2 / HP-4 Wall Mount Indirect/Direct with Mitered Corners Installation Instructions **Step 1** - Feed & Mounting Locations

## HP-2 / HP-4 Wall Mount Indirect/Direct with Mitered Corners Installation Instructions **Step 1** - Feed & Mounting Locations

• Install all wall rails, ensuring they are level with each other.