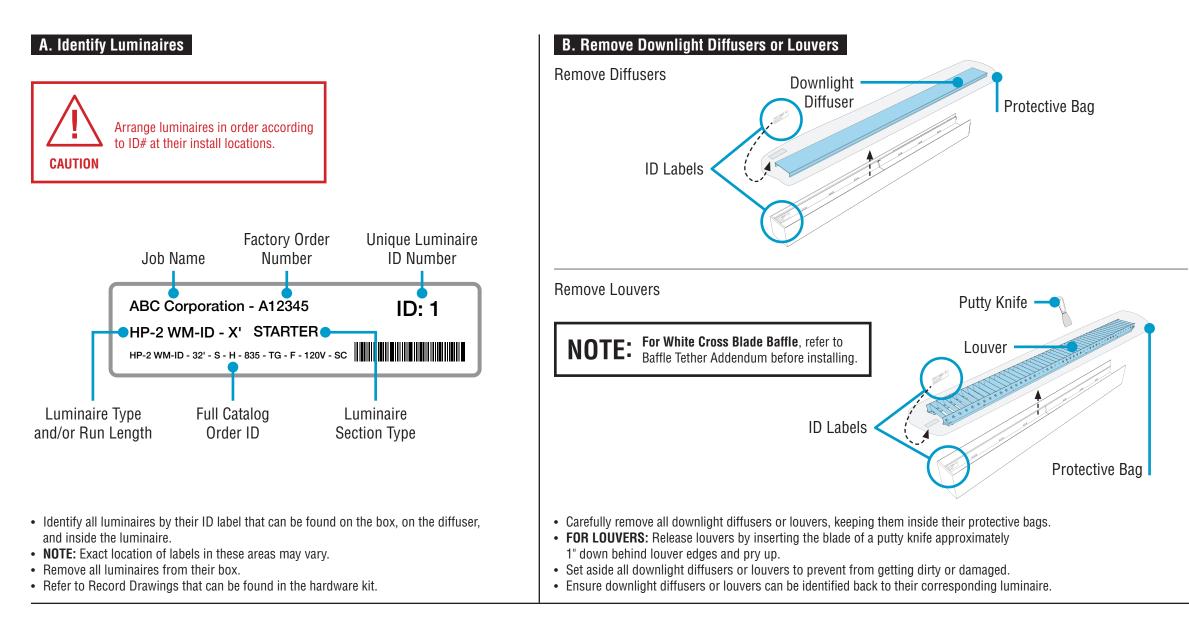

## HP-2 / HP-4 Wall Mount Indirect/Direct with Mitered Corners Installation Instructions Step 2 - Identification & Preparation

#### C. Remove Uplight Diffuser

- Set aside all uplight diffusers to prevent from getting dirty or damaged.
- Ensure uplight diffusers can be identified back to their corresponding luminaire.

Louver Remova