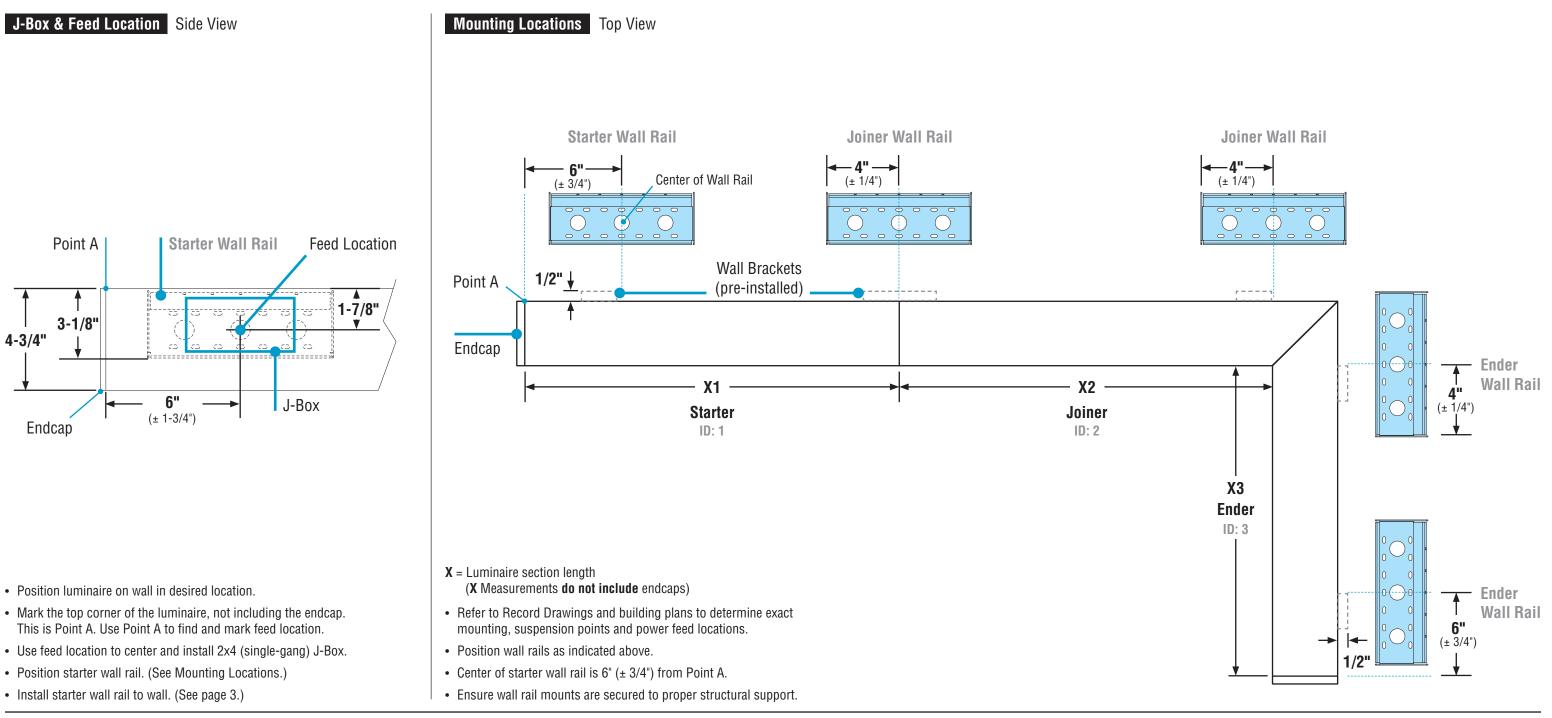

## HP-2 / HP-4 Wall Mount Indirect/Direct with Mitered Corners Installation Instructions **Step 1** - Feed & Mounting Locations

• Install all wall rails, ensuring they are level with each other.