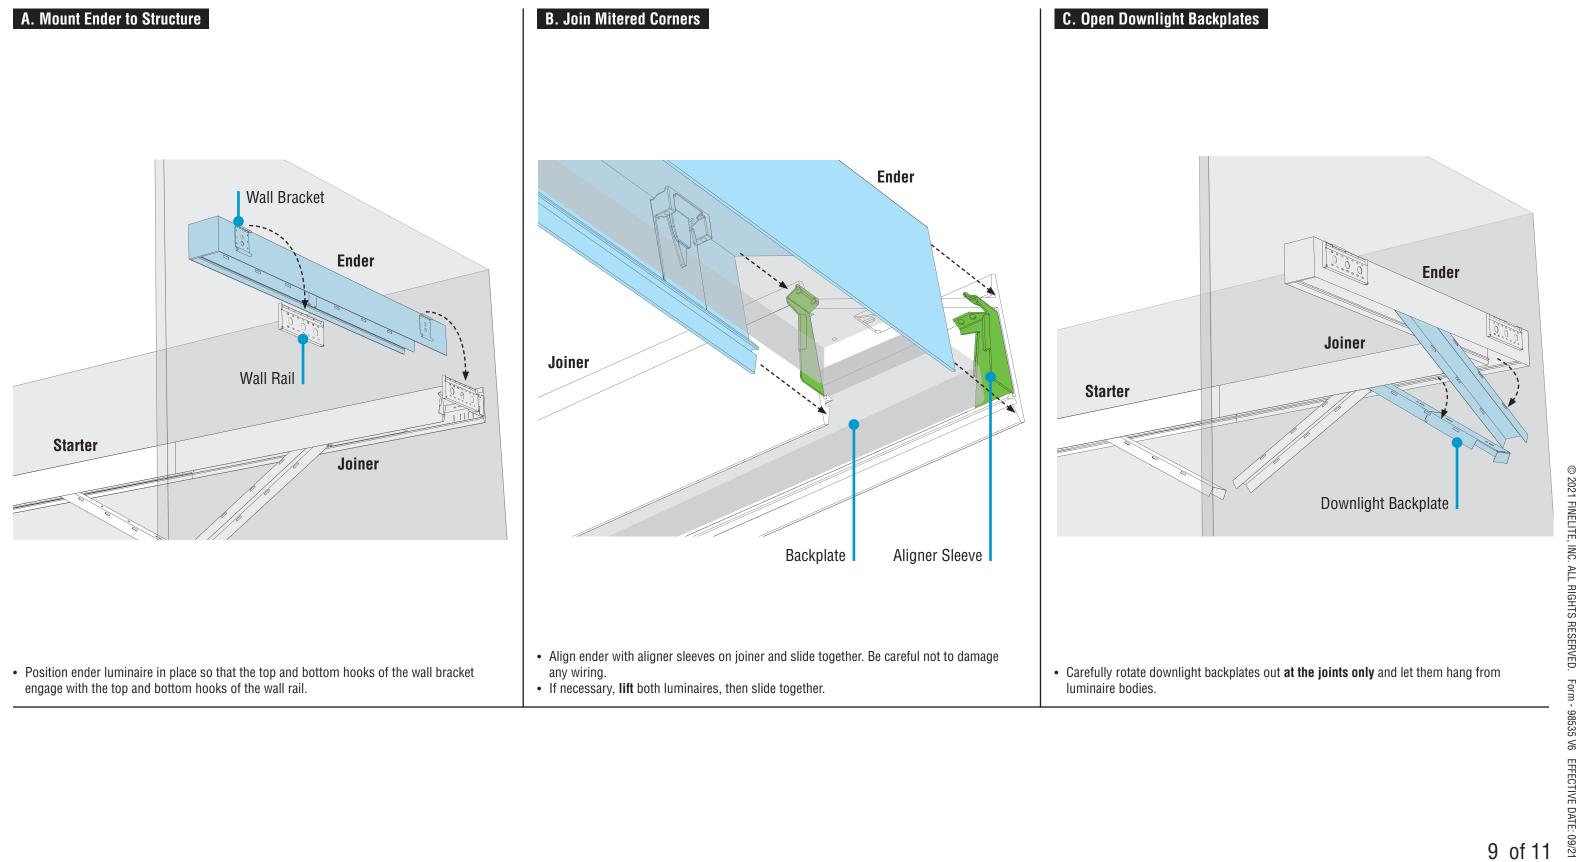

## HP-2 / HP-4 Wall Mount Indirect/Direct with Mitered Corners Installation Instructions **Step 7** - Joining Mitered Corners

## HP-2 / HP-4 Wall Mount Indirect/Direct with Mitered Corners Installation Instructions **Step 8** - Securing Corner Joints

## HP-2 / HP-4 Wall Mount Indirect/Direct with Mitered Corners Installation Instructions Step 9 - Closing Luminaires

Socket Removal & Installation