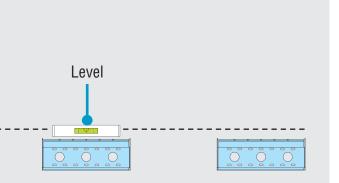

## HP-2 / HP-4 Wall Mount Indirect/Direct with Mitered Corners Installation Instructions **Step 1** - Feed & Mounting Locations

• Install all wall rails, ensuring they are level with each other.