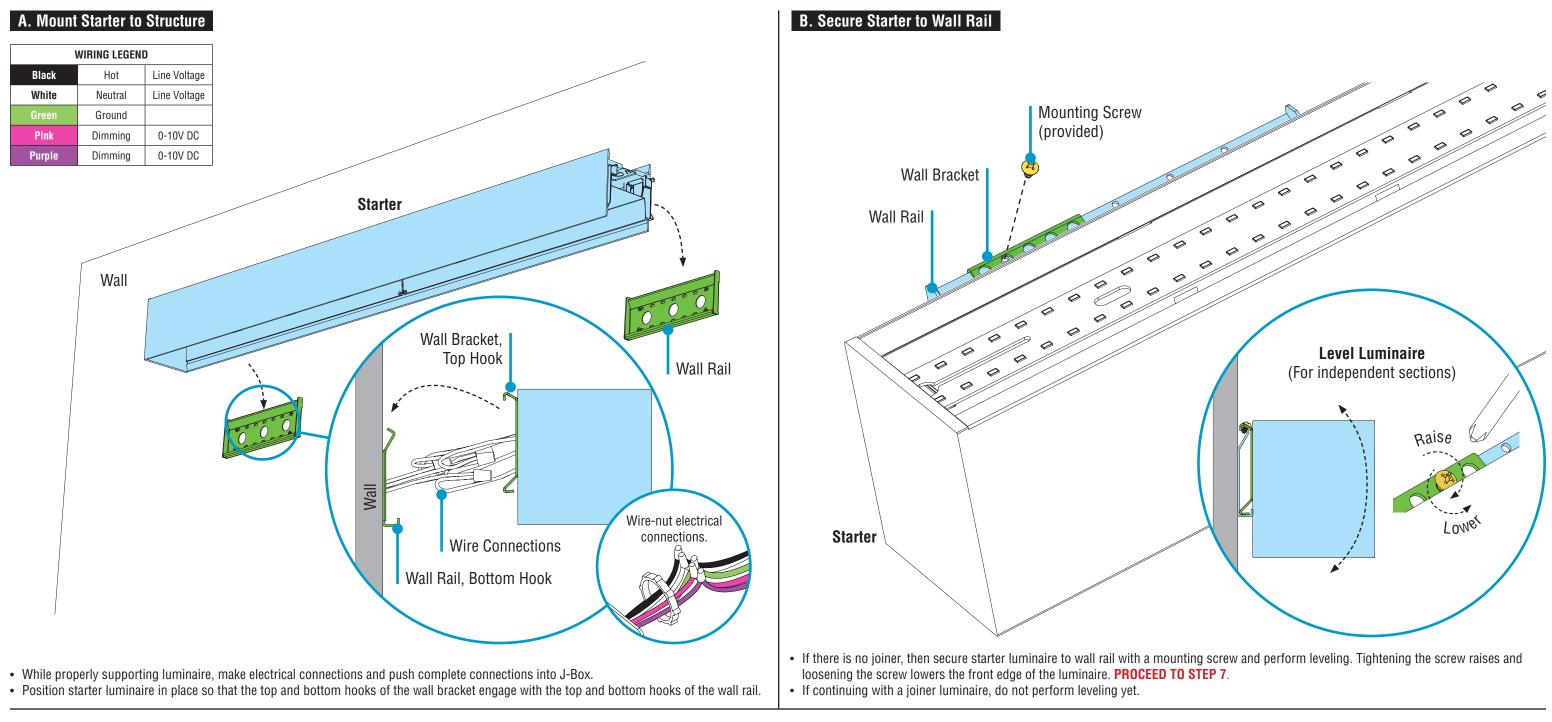

## HP-2 / HP-4 Wall Mount Indirect/Direct with Mitered Corners Installation Instructions Step 3 - Mounting Starter to Structure

## HP-2 / HP-4 Wall Mount Indirect/Direct with Mitered Corners Installation Instructions **Step 1** - Feed & Mounting Locations

• Install all wall rails, ensuring they are level with each other.