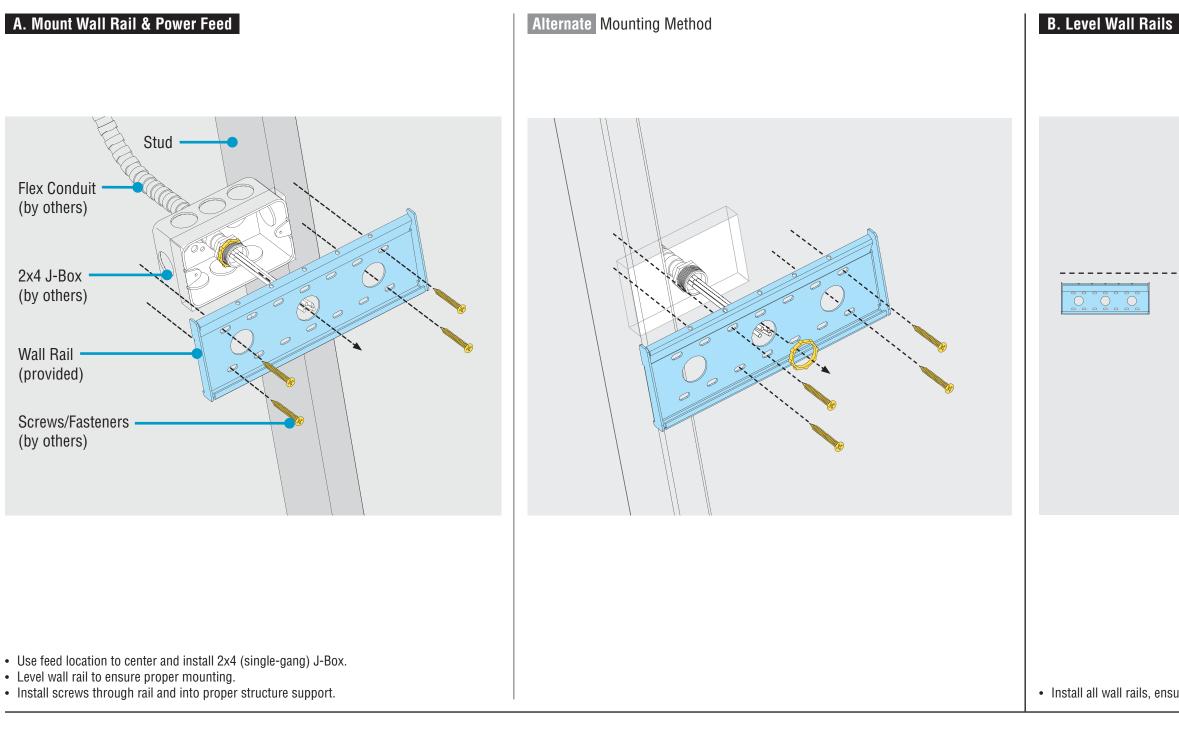

## HP-2 / HP-4 Wall Mount Indirect/Direct with Mitered Corners Installation Instructions **Step 1** - Feed & Mounting Locations

Image: Second second

Wall Rail Part# 20081 Feed & Mounting Locations pp. 2-3, Step 1 #8-18 x 1/4" Mounting Screw Part# 94059 Mounting Starter to Structure

p. 5, Step 3

p. 11, Step 9

**Closing Luminaires** 