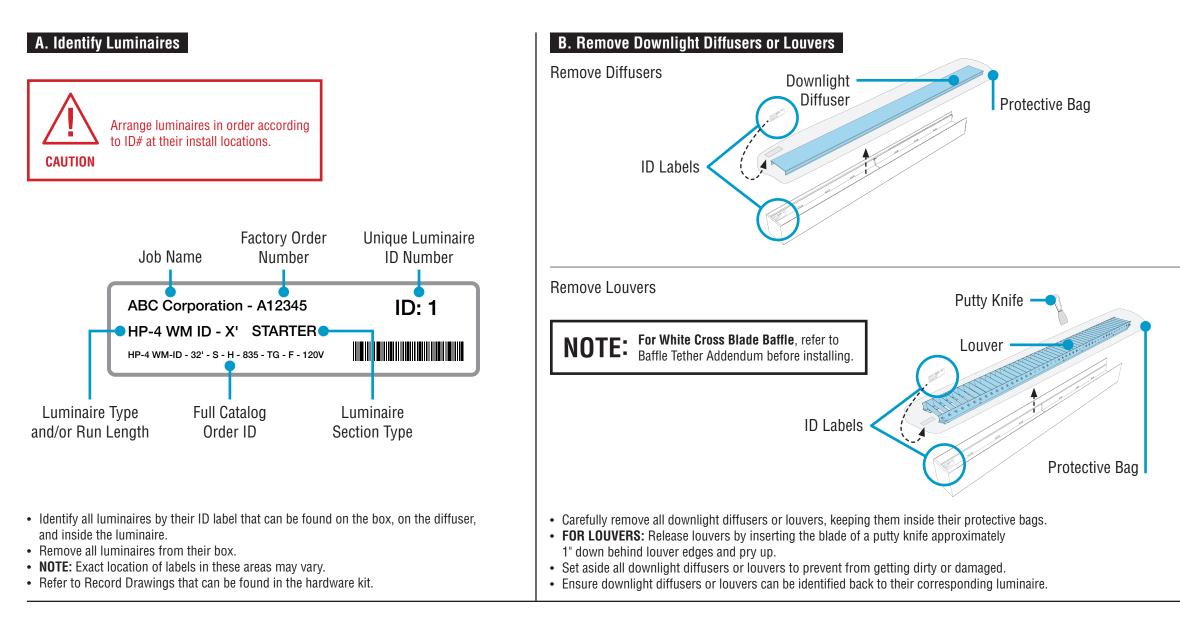

## C. Remove Uplight Diffuser

- their protective bag.
- Set aside all uplight diffusers to prevent from getting dirty or damaged.
- Ensure uplight diffusers can be identified back to their corresponding luminaire.

Louver Remova