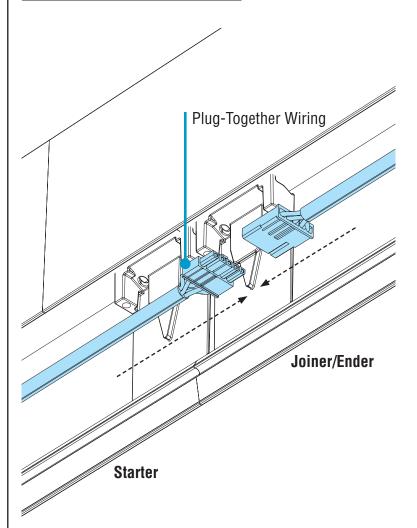

### B. Make Electrical Connections

• Connect plug-together wiring.

Socket Removal & Installation

Universal & Robust Joints

Simple Plug-Together Wiring

© 2021 FINELITE, INC. ALL RIGHTS RESERVED. Form - 98524. V6 EFFECTIVE DATE: 09/2-