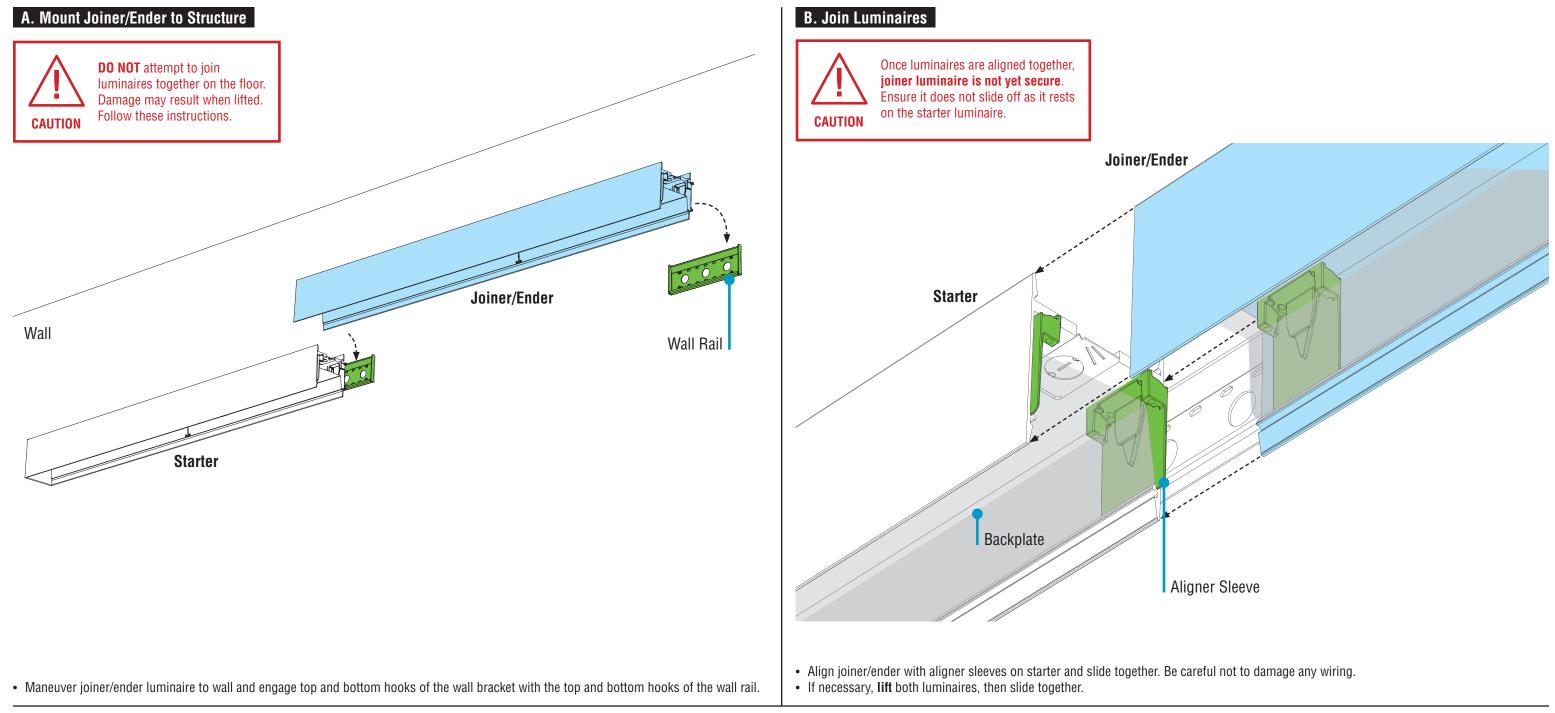

## HP-2 / HP-4 Wall Mount Indirect/Direct Installation Instructions **Step 7** - Closing Luminaires

Mounting Screw Ð #8-18 x 1/4" (provided)

Socket Removal & Installation