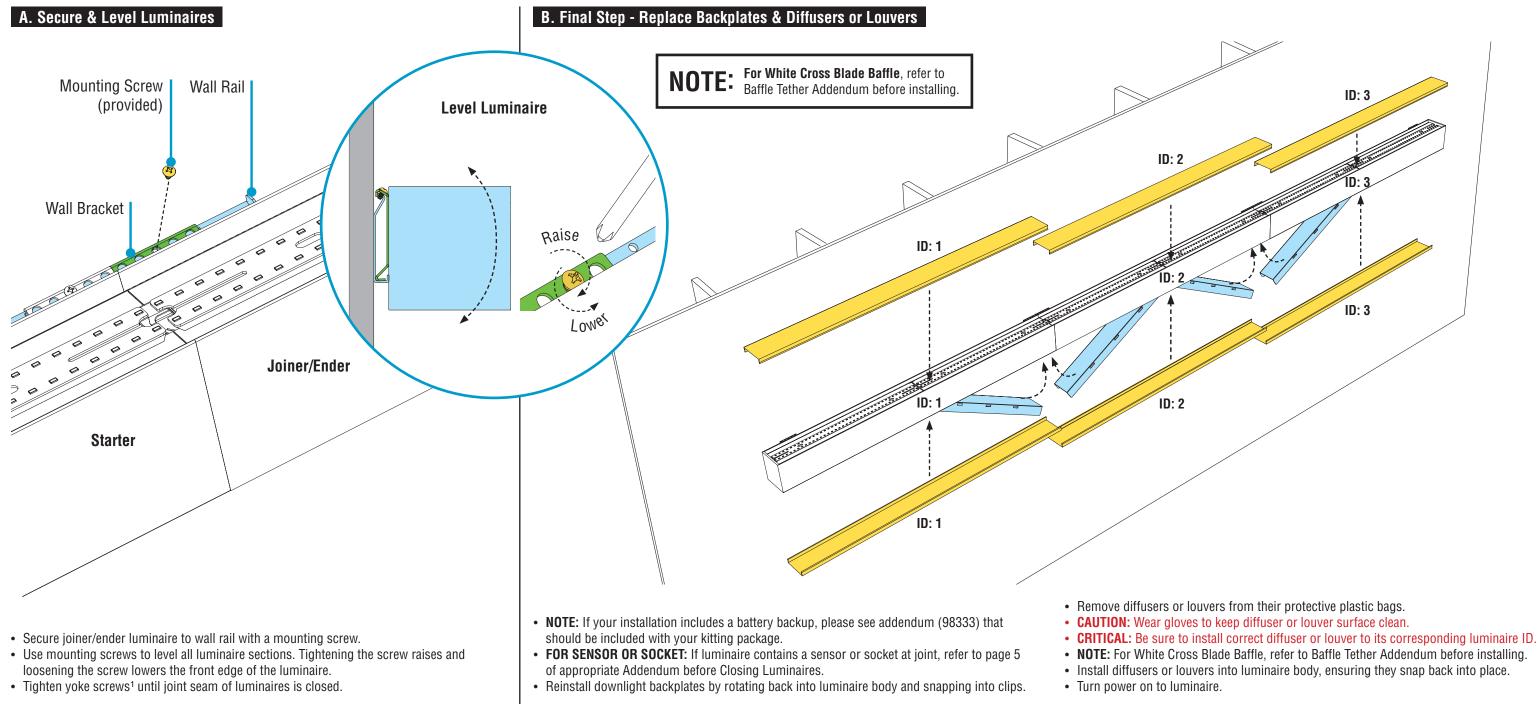

## HP-2 / HP-4 Wall Mount Indirect/Direct Installation Instructions **Step 7** - Closing Luminaires

Mounting Screw Ð #8-18 x 1/4" (provided)

Socket Removal & Installation

## HP-2 / HP-4 Wall Mount Indirect/Direct Installation Instructions Step 6 - Securing Luminaire Joints

• Secure joint by threading (but not yet tightening) yoke screws through yoke brackets and into the aligner sleeves.

**NOTE:** Yoke screws should be installed directly across from each other, not diagonally, and in holes furthest from the joint line. One yoke screw per one yoke bracket.

## C. Remove Uplight Diffuser

- their protective bag.
- Set aside all uplight diffusers to prevent from getting dirty or damaged.
- Ensure uplight diffusers can be identified back to their corresponding luminaire.