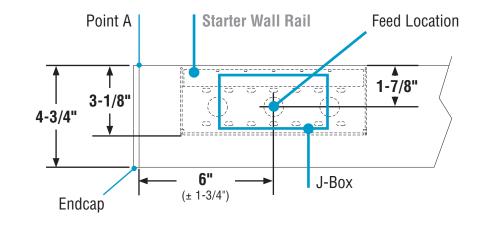

#### J-Box & Feed Location

- Position luminaire on wall in desired location.
- Mark the top corner of the luminaire, not including the endcap. This is Point A. Use Point A to find and mark feed location.
- Use feed location to center and install 2x4 (single-gang) J-Box.
- Position and install starter wall rail. (See page 3.)

#### Mounting Locations

- X = Luminaire section length(X Measurements do not include endcaps)
- Position wall rails as indicated to the right.
- Center of starter wall rail is  $6" (\pm 3/4")$  from Point A.
- Ensure wall rail mounts are secured to proper structural support.