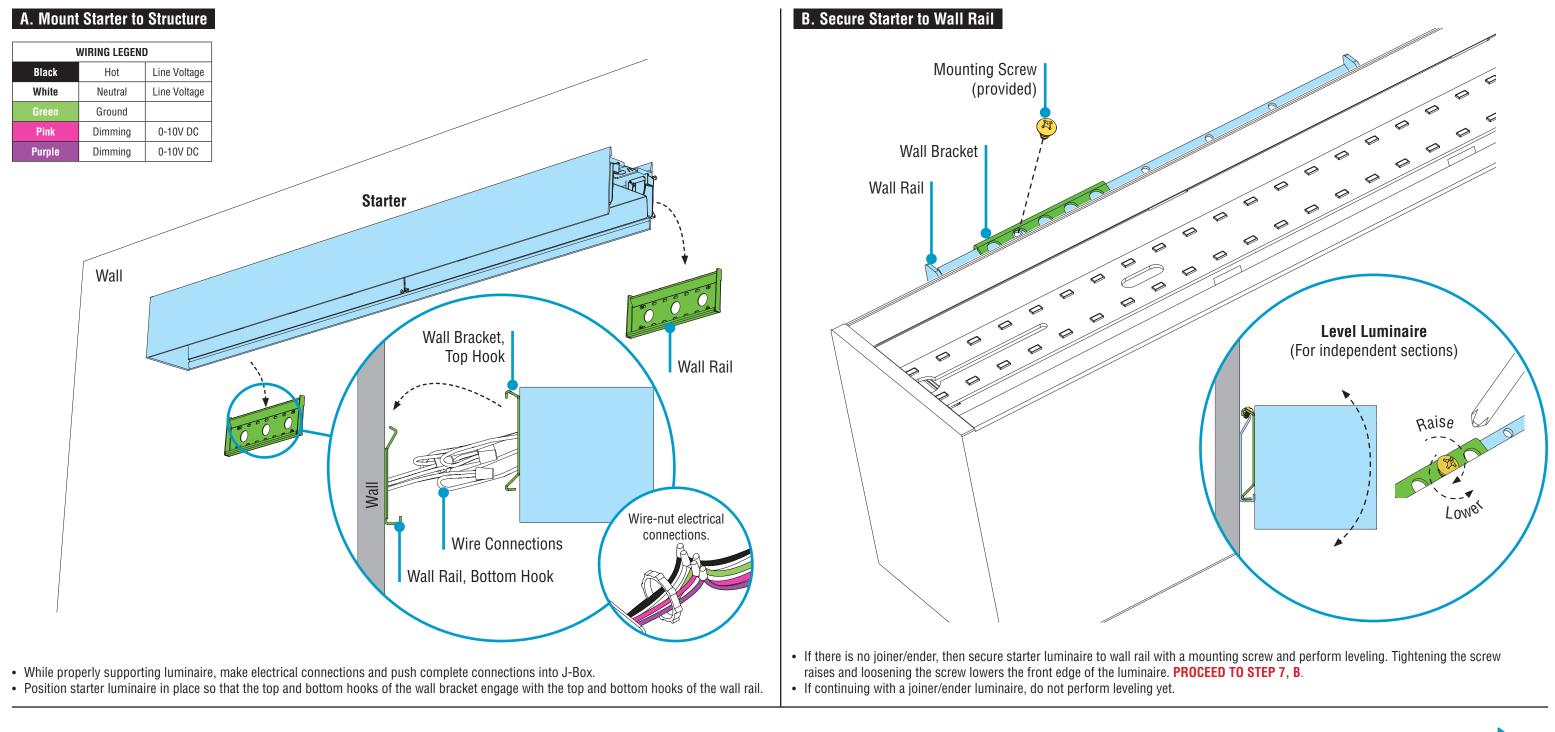

## HP-2 / HP-4 Wall Mount Indirect/Direct Installation Instructions **Step 3** - Mounting Starter to Structure

0-10V