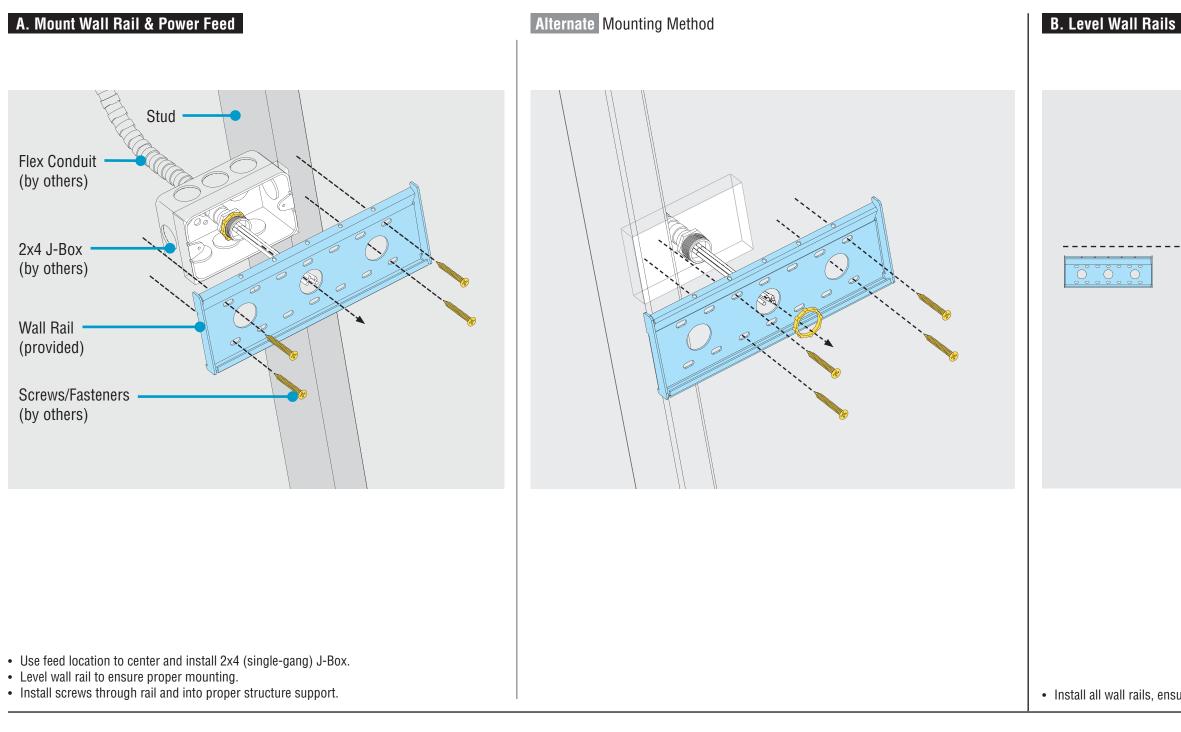

#### J-Box & Feed Location

- Position luminaire on wall in desired location.
- Mark the top corner of the luminaire, not including the endcap. This is Point A. Use Point A to find and mark feed location.
- Use feed location to center and install 2x4 (single-gang) J-Box.
- Position and install starter wall rail. (See page 3.)

#### Mounting Locations

- X = Luminaire section length(X Measurements do not include endcaps)
- Position wall rails as indicated to the right.
- Center of starter wall rail is  $6" (\pm 3/4")$  from Point A.
- Ensure wall rail mounts are secured to proper structural support.

## HP-2 / HP-4 Wall Mount Indirect/Direct Installation Instructions **Step 1** - Feed & Mounting Locations

• Install all wall rails, ensuring they are level with each other.

3 of 9