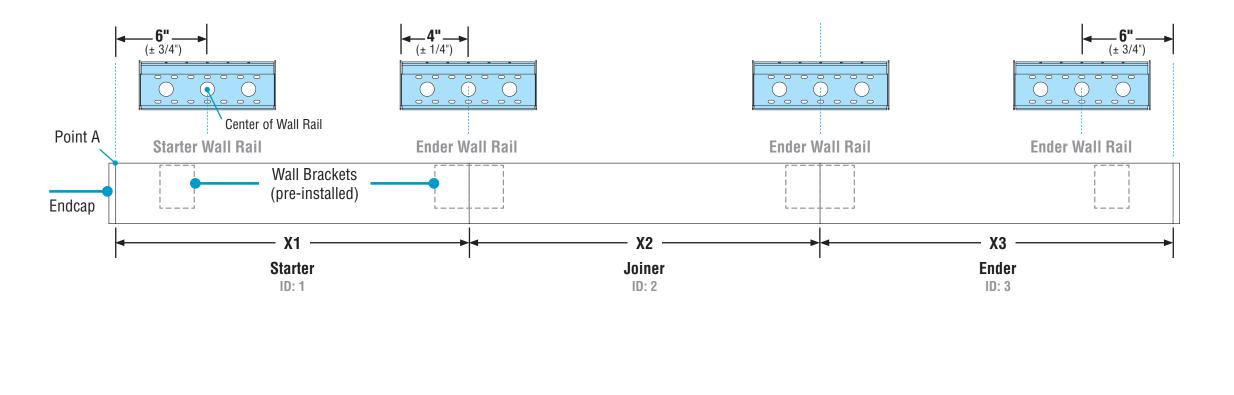

#### Mounting Locations

- X = Luminaire section length(X Measurements do not include endcaps)
- Position wall rails as indicated to the right.
- Center of starter wall rail is  $6" (\pm 3/4")$  from Point A.
- Ensure wall rail mounts are secured to proper structural support.