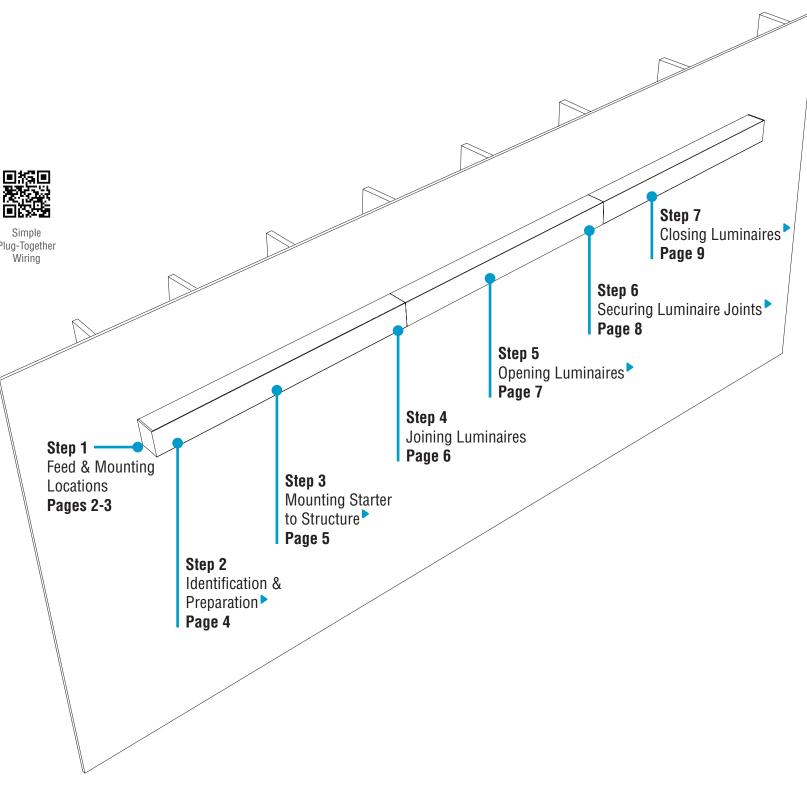

## HP-2 / HP-4 Wall Mount Indirect/Direct Installation Instructions Step 1 - Feed & Mounting Locations

#### J-Box & Feed Location

- Position luminaire on wall in desired location.
- Mark the top corner of the luminaire, not including the endcap. This is Point A. Use Point A to find and mark feed location.
- Use feed location to center and install 2x4 (single-gang) J-Box.
- Position and install starter wall rail. (See page 3.)

#### Mounting Locations

- X = Luminaire section length(X Measurements do not include endcaps)
- Position wall rails as indicated to the right.
- Center of starter wall rail is  $6" (\pm 3/4")$  from Point A.
- Ensure wall rail mounts are secured to proper structural support.

## HP-2 / HP-4 Wall Mount Indirect/Direct Installation Instructions **Step 1** - Feed & Mounting Locations

• Install all wall rails, ensuring they are level with each other.

3 of 9

## HP-2 / HP-4 Wall Mount Indirect/Direct Installation Instructions Step 2 - Identification & Preparation

## HP-2 / HP-4 Wall Mount Indirect/Direct Installation Instructions **Step 3** - Mounting Starter to Structure

0-10V

# HP-2 / HP-4 Wall Mount Indirect/Direct Installation Instructions Step 4 - Joining Luminaires

6 of 9

Effortless Access

## HP-2 / HP-4 Wall Mount Indirect/Direct Installation Instructions Step 6 - Securing Luminaire Joints

• Secure joint by threading (but not yet tightening) yoke screws through yoke brackets and into the aligner sleeves.

## HP-2 / HP-4 Wall Mount Indirect/Direct Installation Instructions **Step 7** - Closing Luminaires

Mounting Screw Ð #8-18 x 1/4" (provided)

Socket Removal & Installation