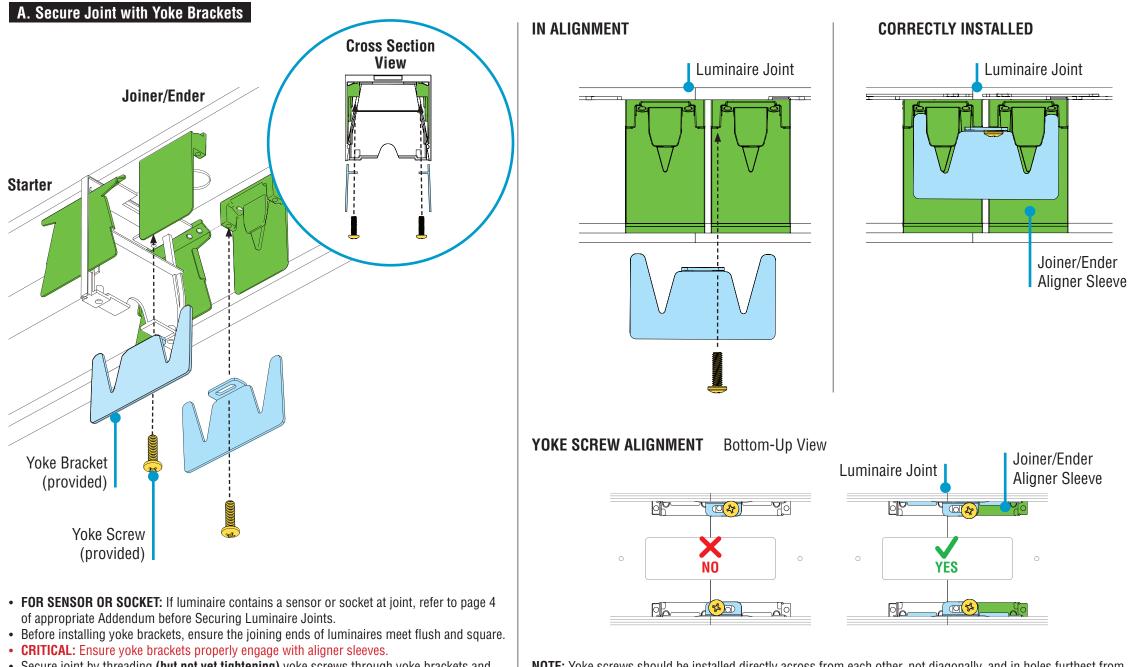

## HP-2 / HP-4 Wall Mount Indirect/Direct Installation Instructions Step 6 - Securing Luminaire Joints

• Secure joint by threading (but not yet tightening) yoke screws through yoke brackets and into the aligner sleeves.

**NOTE:** Yoke screws should be installed directly across from each other, not diagonally, and in holes furthest from the joint line. One yoke screw per one yoke bracket.