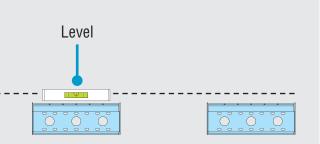

#### Mounting Locations

- X = Luminaire section length(X Measurements do not include endcaps)
- Position wall rails as indicated to the right.
- Center of starter wall rail is  $6" (\pm 3/4")$  from Point A.
- Ensure wall rail mounts are secured to proper structural support.

## HP-2 / HP-4 Wall Mount Indirect/Direct Installation Instructions **Step 1** - Feed & Mounting Locations

• Install all wall rails, ensuring they are level with each other.

3 of 9