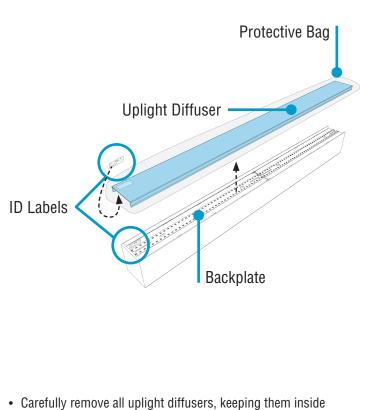

## C. Remove Uplight Diffuser

- their protective bag.
- Set aside all uplight diffusers to prevent from getting dirty or damaged.
- Ensure uplight diffusers can be identified back to their corresponding luminaire.