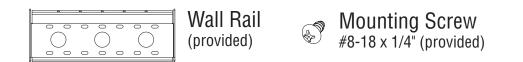

#### **Kitted Hardware**

- Finelite has provided items listed here, with their Finelite part numbers. These items can be found in separate boxes shipped with the luminaire.
- Account for all parts and set aside until they are needed.
- All other hardware needed for this installation will be by others.

Wall Rail Part# 20081 Feed & Mounting Locations pp. 2-3, Step 1 #8-18 x 1/4" Mounting Screw Part# 94059 Mounting Starter to Structure p. 5, Step 3 Closing Luminaires p. 9, Step 7

Yoke Bracket Part# 45042