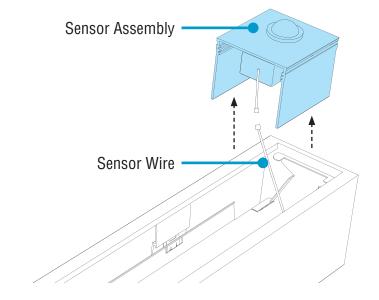

## **HO4 Sensor Housing Addendum** Installation Instructions **Step 1** - Remove Sensor at Endcap; Surface Mount, Spackle & Visible Flange Only

· Rotate end plate and remove from luminaire.

D. Remove Sensor Assembly

- - Slide sensor assembly away from endcap.

- Remove sensor assembly from luminaire by lifting it straight up and out.
- · Disconnect sensor wire from sensor assembly.
- Once sensor assembly is removed, refer back to Luminaire Installation Instructions: Opening Luminaire.

· Release end plate by gently sliding the blade of a putty knife between end plate and sensor assembly.