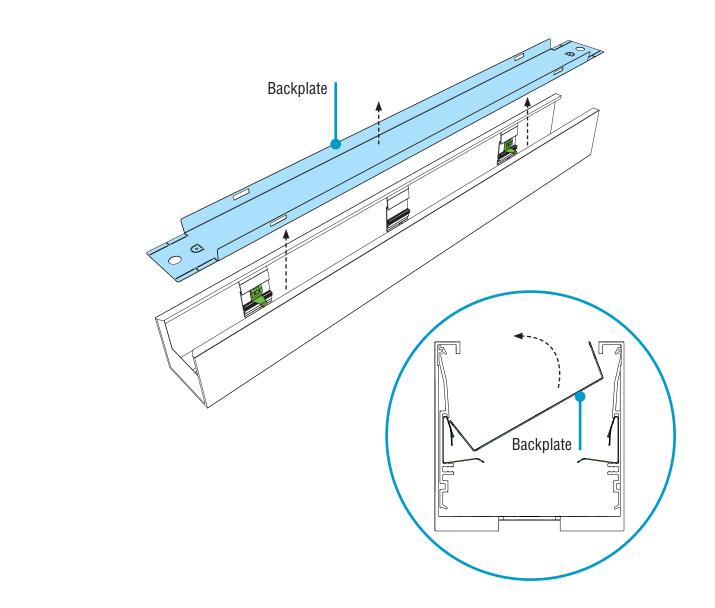

#### B. Release Backplate

C. Remove Backplate

• Use putty knife to slip behind backplate edges and release backplate from clips.

- Rotate backplate out of luminaire and set aside to prevent from getting dirty or damaged.
- Once backplate has been removed, refer back to Luminaire Installation Instructions: Joining Luminaires.