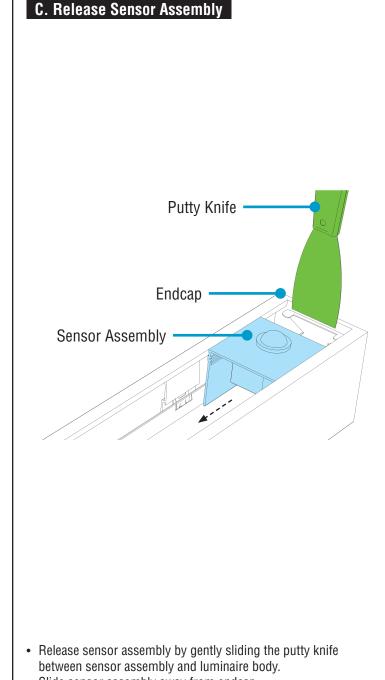

## **HO4 Sensor Housing Addendum** Installation Instructions **Step 1** - Remove Sensor at Endcap; Surface Mount, Spackle & Visible Flange Only

· Rotate end plate and remove from luminaire.

D. Remove Sensor Assembly

- - Slide sensor assembly away from endcap.

- Remove sensor assembly from luminaire by lifting it straight up and out.
- · Disconnect sensor wire from sensor assembly.
- Once sensor assembly is removed, refer back to Luminaire Installation Instructions: Opening Luminaire.