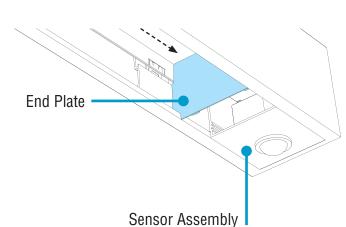

B. Replace End Plate

- · Slide end plate towards sensor assembly.
- Once end plate is flush with sensor assembly, refer back to Luminaire Installation Instructions: Closing Luminaires.