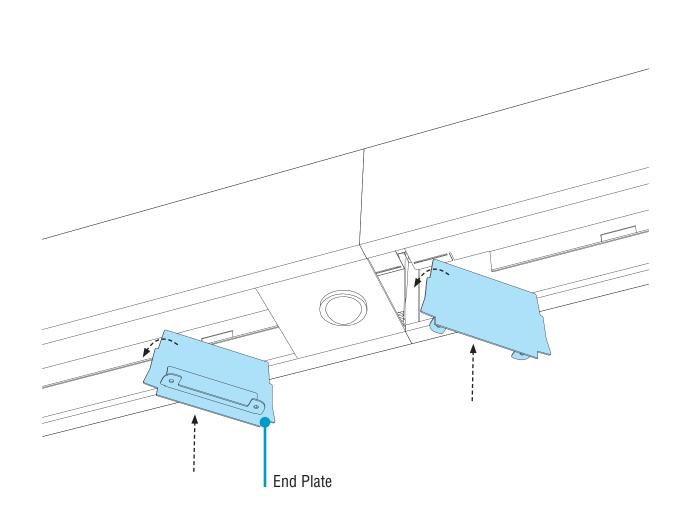

· Release end plate by gently sliding the blade of a putty knife between end plate and sensor assembly.