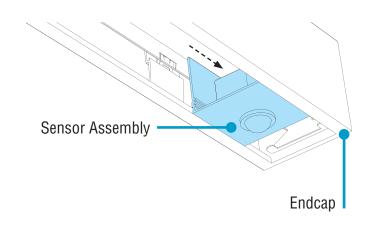

- - Slide sensor assembly away from endcap.

- Remove sensor assembly from luminaire by lifting it straight up and out.
- · Disconnect sensor wire from sensor assembly.
- Once sensor assembly is removed, refer back to Luminaire Installation Instructions: Opening Luminaire.

· Release end plate by gently sliding the blade of a putty knife between end plate and sensor assembly.