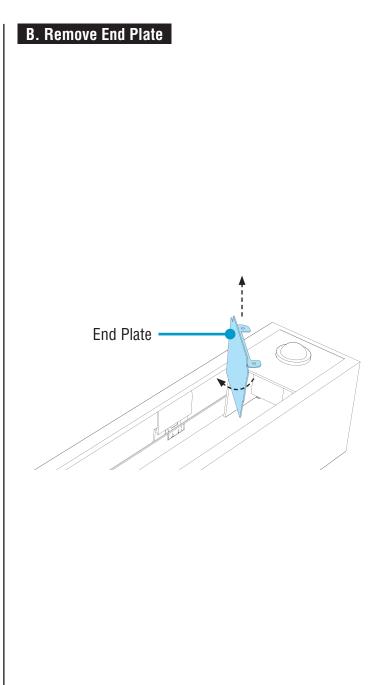

## **HO4 Sensor Housing Addendum** Installation Instructions **Step 1** - Remove Sensor at Endcap; Surface Mount, Spackle & Visible Flange Only

· Rotate end plate and remove from luminaire.

D. Remove Sensor Assembly

- - Slide sensor assembly away from endcap.

- Remove sensor assembly from luminaire by lifting it straight up and out.
- · Disconnect sensor wire from sensor assembly.
- Once sensor assembly is removed, refer back to Luminaire Installation Instructions: Opening Luminaire.