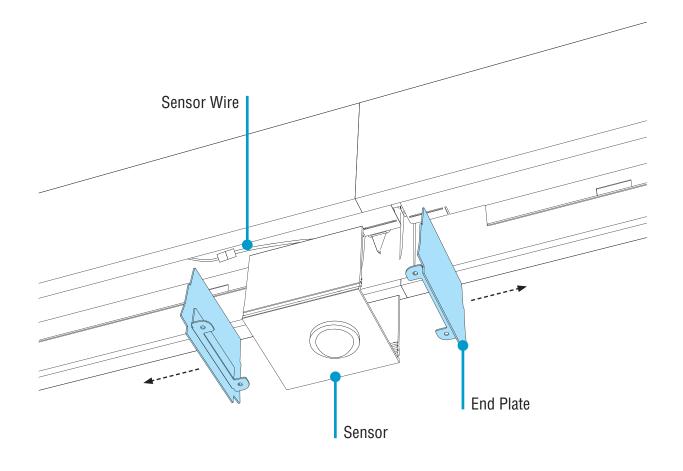

## **HO4 Sensor Housing Addendum** Installation Instructions **Step 1** - Remove Sensor at Endcap; Surface Mount, Spackle & Visible Flange Only

· Rotate end plate and remove from luminaire.

D. Remove Sensor Assembly

- - Slide sensor assembly away from endcap.

- Remove sensor assembly from luminaire by lifting it straight up and out.
- · Disconnect sensor wire from sensor assembly.
- Once sensor assembly is removed, refer back to Luminaire Installation Instructions: Opening Luminaire.

· Release end plate by gently sliding the blade of a putty knife between end plate and sensor assembly.