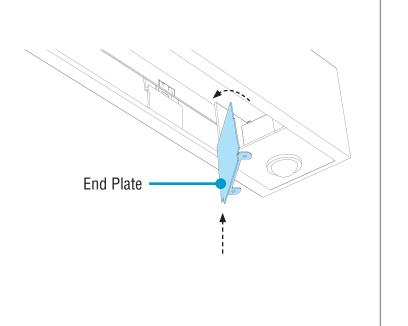

· Release end plate by gently sliding the blade of a putty knife between end plate and sensor assembly.

B. Replace End Plate

- · Slide end plate towards sensor assembly.
- Once end plate is flush with sensor assembly, refer back to Luminaire Installation Instructions: Closing Luminaires.