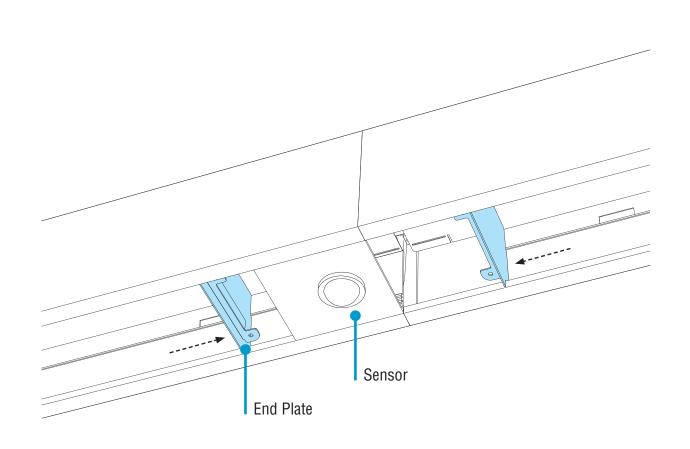

B. Replace End Plate

- · Slide end plate towards sensor assembly.
- Once end plate is flush with sensor assembly, refer back to Luminaire Installation Instructions: Closing Luminaires.