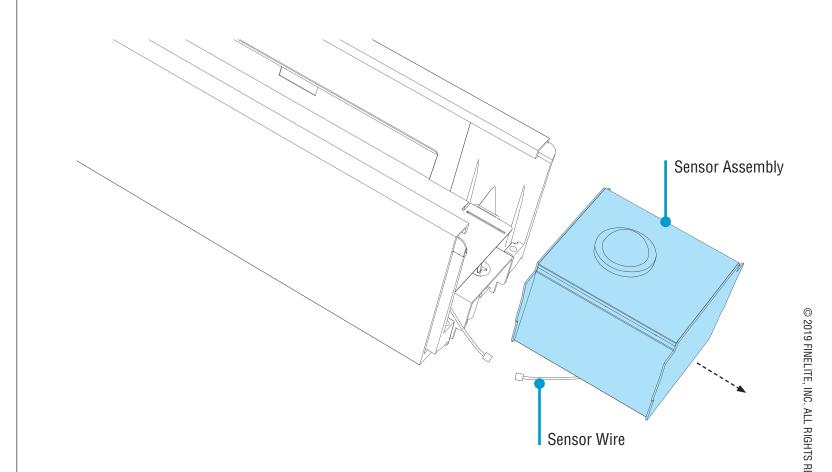

## **HO4 Sensor Housing Addendum** Installation Instructions **Step 1** - Remove Sensor at Endcap; Surface Mount, Spackle & Visible Flange Only

· Rotate end plate and remove from luminaire.

D. Remove Sensor Assembly

- - Slide sensor assembly away from endcap.

- Remove sensor assembly from luminaire by lifting it straight up and out.
- · Disconnect sensor wire from sensor assembly.
- Once sensor assembly is removed, refer back to Luminaire Installation Instructions: Opening Luminaire.

· Release end plate by gently sliding the blade of a putty knife between end plate and sensor assembly.