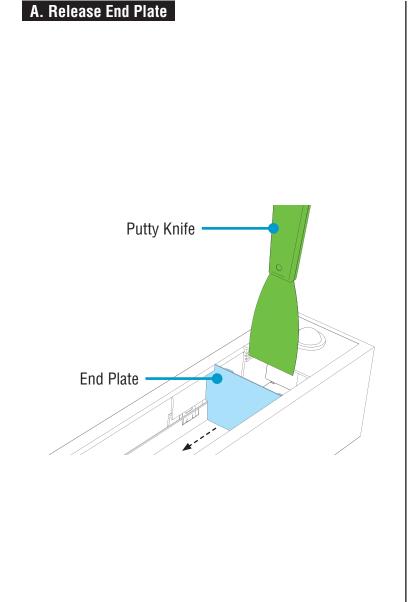

## **HO4 Sensor Housing Addendum** Installation Instructions **Step 1** - Remove Sensor at Endcap; Surface Mount, Spackle & Visible Flange Only

· Rotate end plate and remove from luminaire.

D. Remove Sensor Assembly

· Release end plate by gently sliding the blade of a putty knife between end plate and sensor assembly.