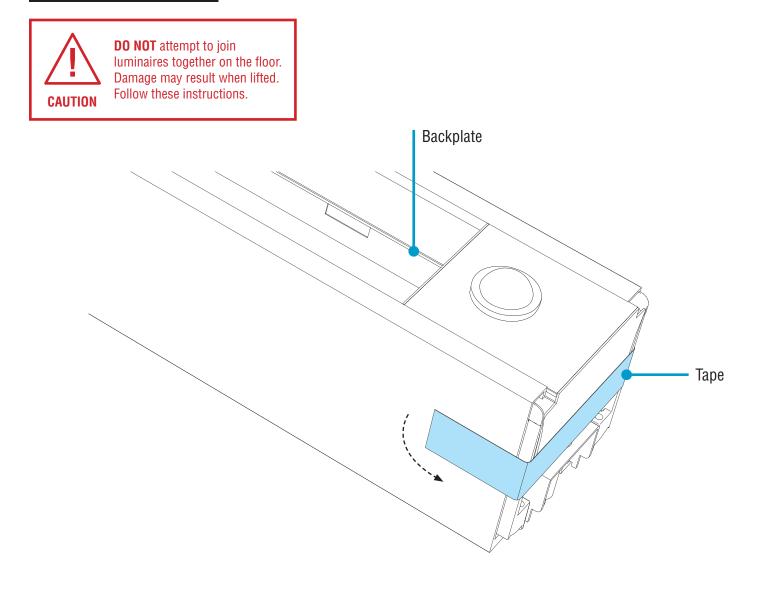

#### **NOTES**

- · All power connections should be installed according to local/national codes by a Certified Electrician.
- This installation requires proper support as each luminaire is being installed.
- DO NOT attempt to join luminaires together on the floor. Damage may result when lifted.

## **HO4 Sensor Housing Addendum** Installation Instructions **Step 1** - Remove Sensor at Endcap; Surface Mount, Spackle & Visible Flange Only

· Rotate end plate and remove from luminaire.

D. Remove Sensor Assembly

· Release end plate by gently sliding the blade of a putty knife between end plate and sensor assembly.