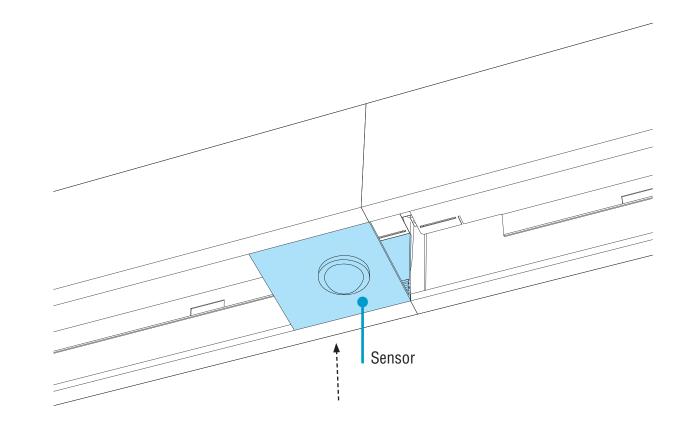

- - Slide sensor assembly away from endcap.

- Remove sensor assembly from luminaire by lifting it straight up and out.
- · Disconnect sensor wire from sensor assembly.
- Once sensor assembly is removed, refer back to Luminaire Installation Instructions: Opening Luminaire.