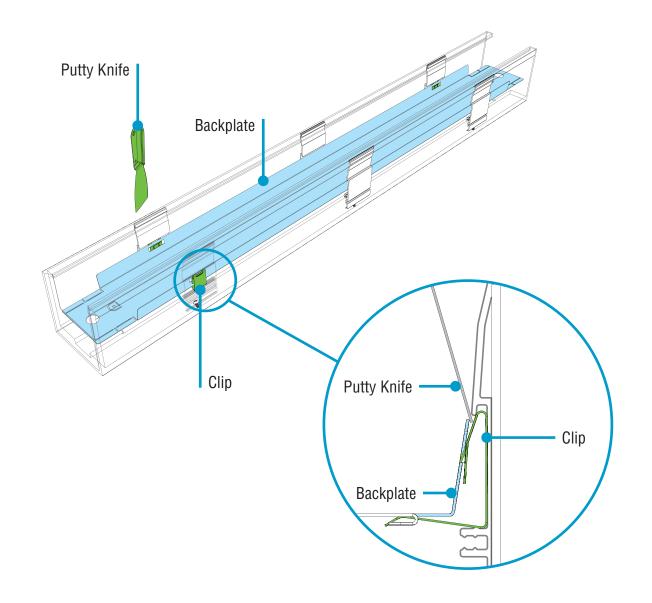

#### B. Release Backplate

C. Remove Backplate

• Use putty knife to slip behind backplate edges and release backplate from clips.

- Rotate backplate out of luminaire and set aside to prevent from getting dirty or damaged.
- Once backplate has been removed, refer back to Luminaire Installation Instructions: Joining Luminaires.