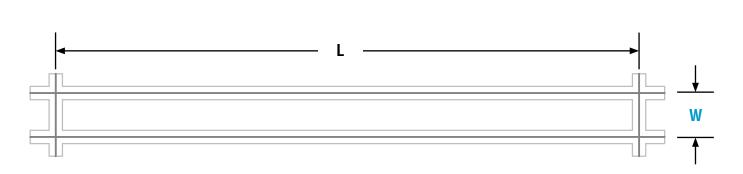

L = Y + 1-1/8"

W = T-Bar spacing from centerline to centerline of grid

Center to center of T-Bar. Tolerance: +/- 1/16"

Construct T-Bar ceiling for luminaire placement based on Length and Width dimensions per diagram.