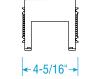

#### Tech Zone 6 C1

1" T-Bar

C1

← 5" →

**W** =

9/16" T-Bar

C2

**←** 4-5/8" →

Tech Zone 6

C2

W = T-Bar spacing from centerline to centerline of grid

- NOTE: Only for standard 2x4 or 2x2 T-Bar ceiling, the starter luminaire is purposefully short by 1-1/8" to ensure fit in T-Bar types, shown above.
- The luminaire endcaps and end flanges cover any gaps and ensure smooth flush appearance at the ends.