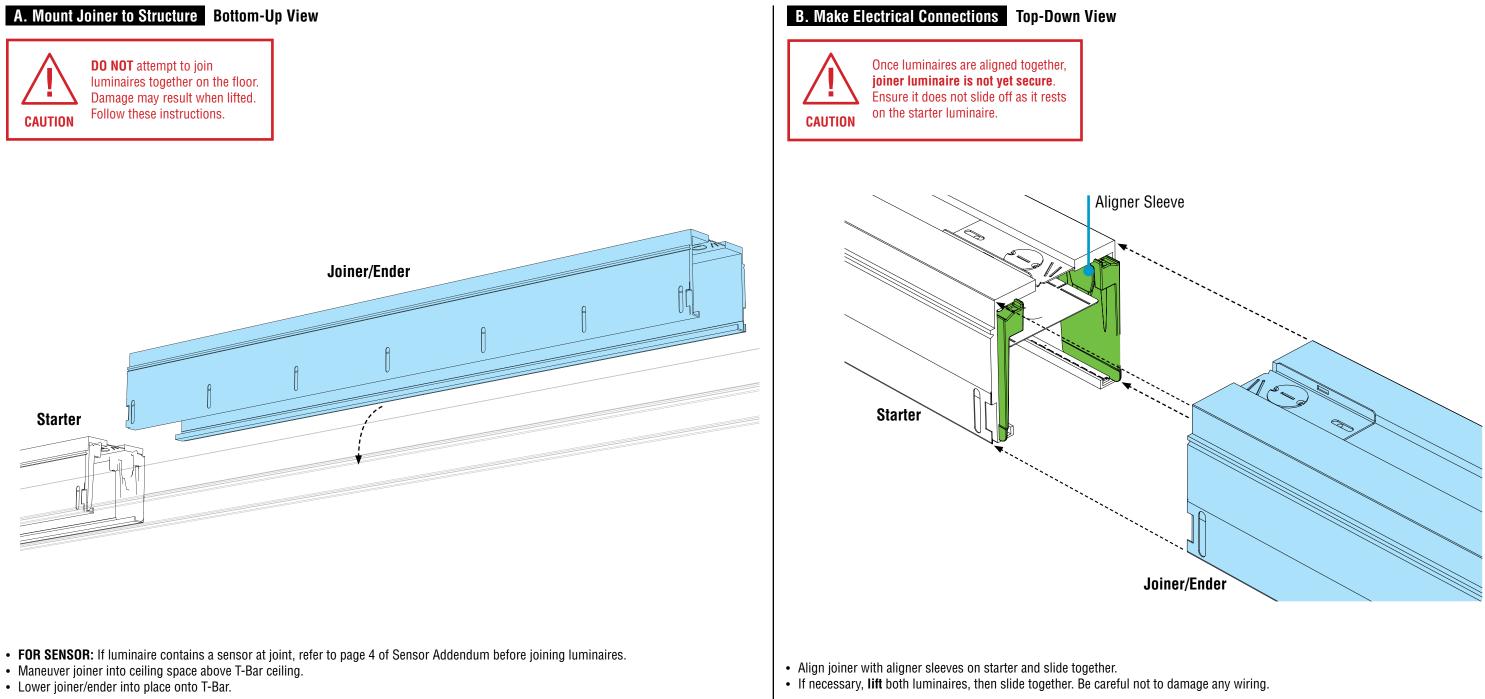

### HO4 Recessed T-Bar Installation Instructions **Step 4** - Joining Luminaires

# HO4 Recessed T-Bar Installation Instructions Overview

- **NOTES**
- Ensure that reflectors do not get dirty or damaged.
- If luminaire contains a sensor refer to the Sensor Addendum.
- All power connections should be installed according to local/national codes by a Certified Electrician.
- This installation requires proper support as each luminaire is being installed.
- DO NOT attempt to join luminaires together on the floor. Damage may result when lifted.