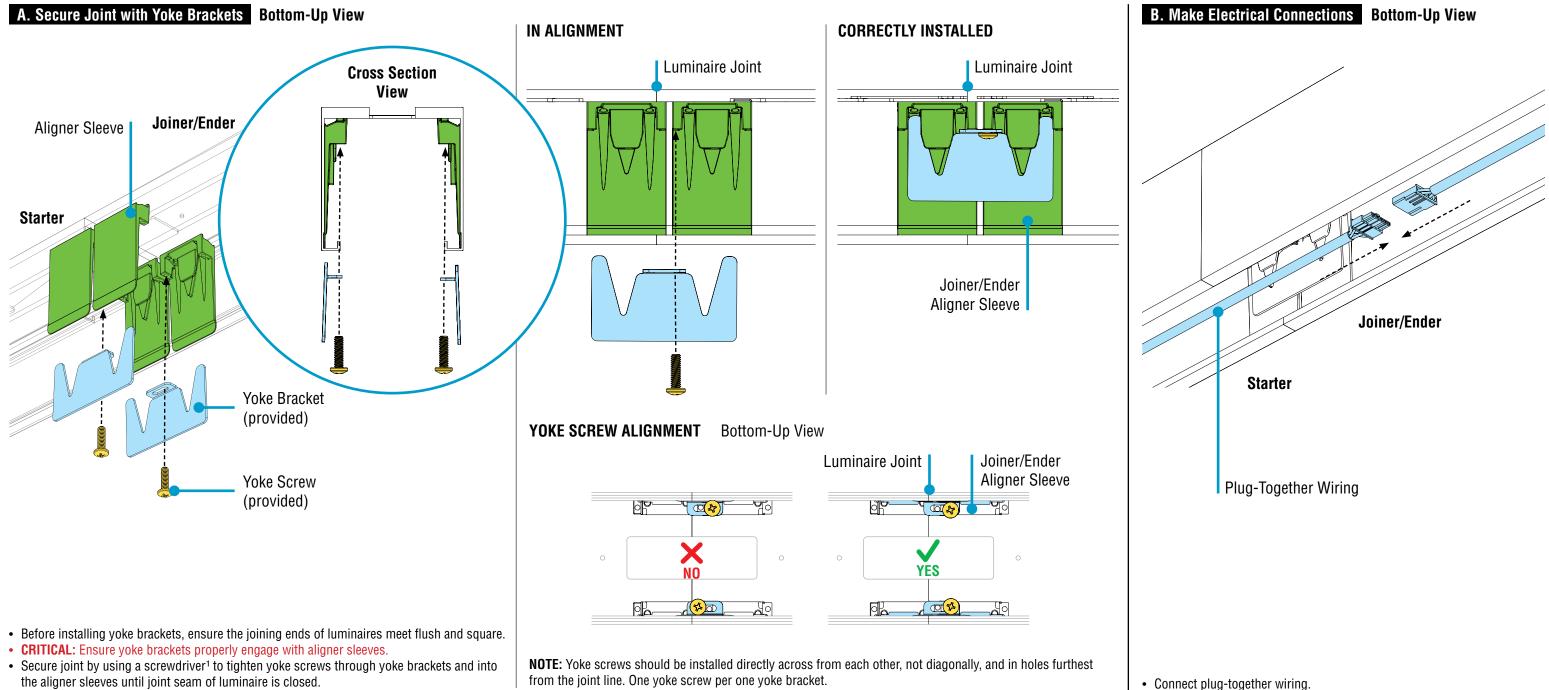

# **HO4 Recessed T-Bar** Installation Instructions **Step 5** - Securing Luminaire Joints

Simple Plug-Together Wiring