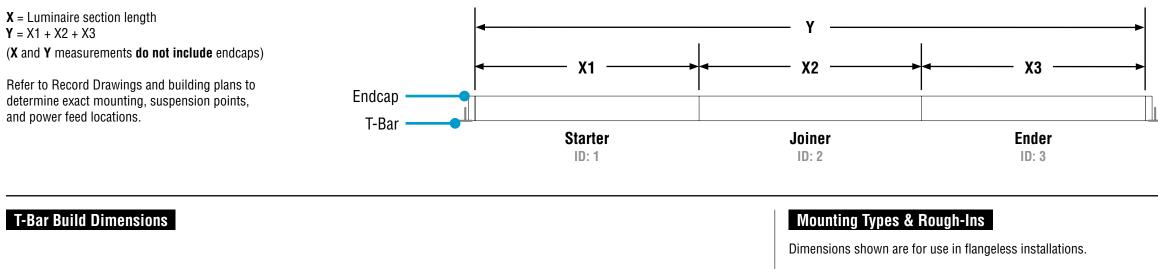

#### **Total Run Length**

#### Tech Zone 6 C1

1" T-Bar

C1

← 5" →

**W** =

9/16" T-Bar

C2

**←** 4-5/8" →

Tech Zone 6

C2

W = T-Bar spacing from centerline to centerline of grid

- NOTE: Only for standard 2x4 or 2x2 T-Bar ceiling, the starter luminaire is purposefully short by 1-1/8" to ensure fit in T-Bar types, shown above.
- The luminaire endcaps and end flanges cover any gaps and ensure smooth flush appearance at the ends.

L = Y + 1-1/8"

W = T-Bar spacing from centerline to centerline of grid

Center to center of T-Bar. Tolerance: +/- 1/16"

Construct T-Bar ceiling for luminaire placement based on Length and Width dimensions per diagram.