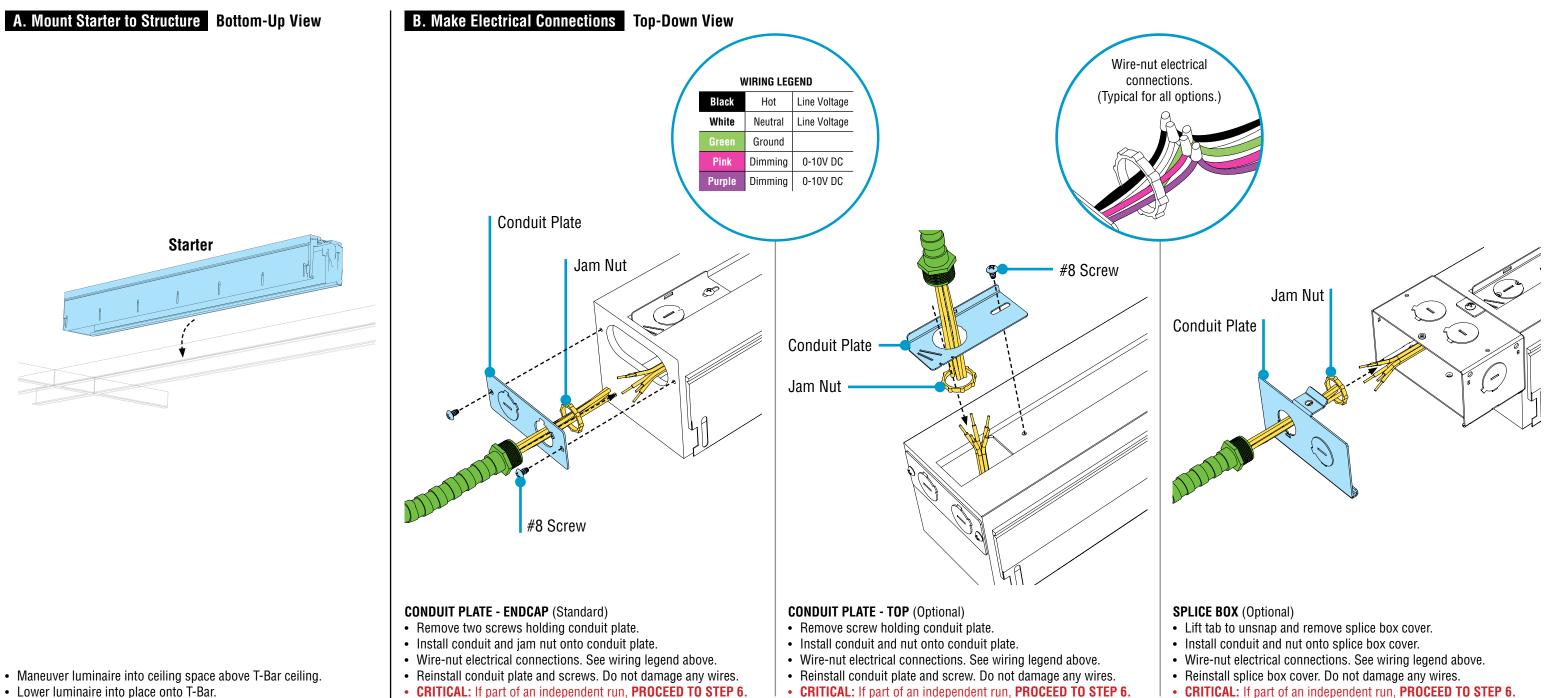

#### **HO4 Recessed T-Bar** Installation Instructions Step 3 - Mounting Starter to Structure

Flex Conduit (by others)

- CRITICAL: If part of an independent run, PROCEED TO STEP 6.

0-10V Dimmino