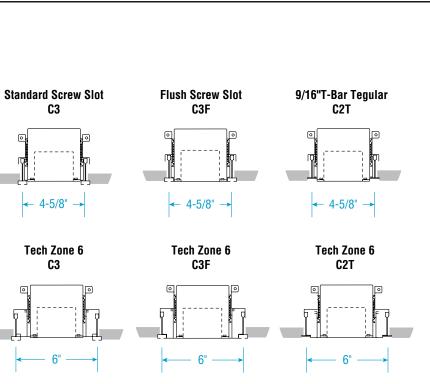

# **HO4 Recessed T-Bar** Installation Instructions **Step 1** - T-Bar Dimensions & Mounting Types

#### Tech Zone 6 C1

1" T-Bar

C1

← 5" →

**W** =

9/16" T-Bar

C2

**←** 4-5/8" →

Tech Zone 6

C2

W = T-Bar spacing from centerline to centerline of grid

- NOTE: Only for standard 2x4 or 2x2 T-Bar ceiling, the starter luminaire is purposefully short by 1-1/8" to ensure fit in T-Bar types, shown above.
- The luminaire endcaps and end flanges cover any gaps and ensure smooth flush appearance at the ends.

L = Y + 1-1/8"

W = T-Bar spacing from centerline to centerline of grid

Center to center of T-Bar. Tolerance: +/- 1/16"

Construct T-Bar ceiling for luminaire placement based on Length and Width dimensions per diagram.