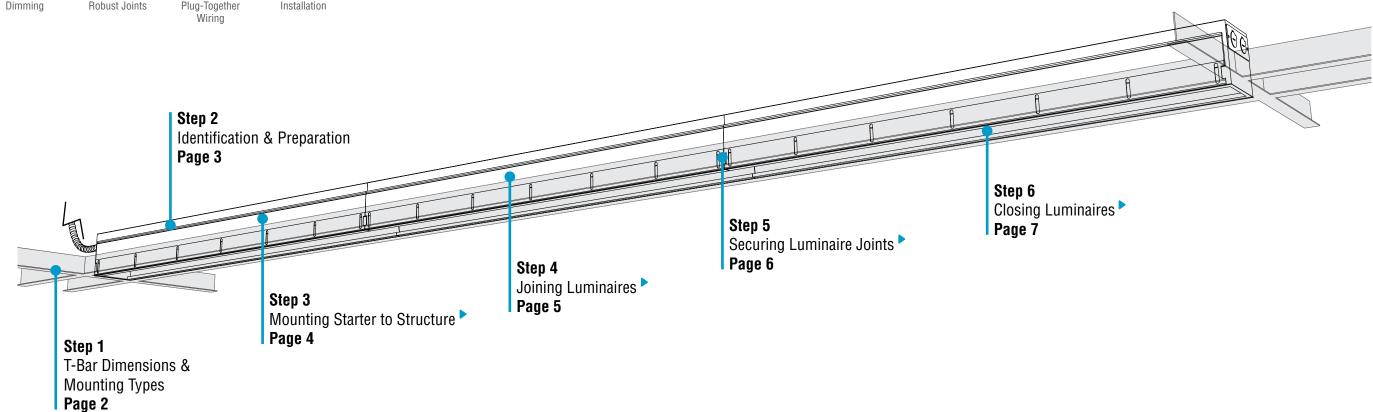

# **HO4 Recessed T-Bar** Installation Instructions **Step 1** - T-Bar Dimensions & Mounting Types

### HO4 Recessed T-Bar Installation Instructions **Step 2** - Identification & Preparation

#### **HO4 Recessed T-Bar** Installation Instructions Step 3 - Mounting Starter to Structure

Flex Conduit (by others)

- CRITICAL: If part of an independent run, PROCEED TO STEP 6.

0-10V Dimmino

### HO4 Recessed T-Bar Installation Instructions **Step 4** - Joining Luminaires

# **HO4 Recessed T-Bar** Installation Instructions **Step 5** - Securing Luminaire Joints

Simple Plug-Together Wiring

#### **H04 Recessed T-Bar** Installation Instructions **Step 6** - Closing Luminaires

#8 Self-Drilling Screw (provided)

#6 Self-Drilling Screw (provided)

Reflector Installation