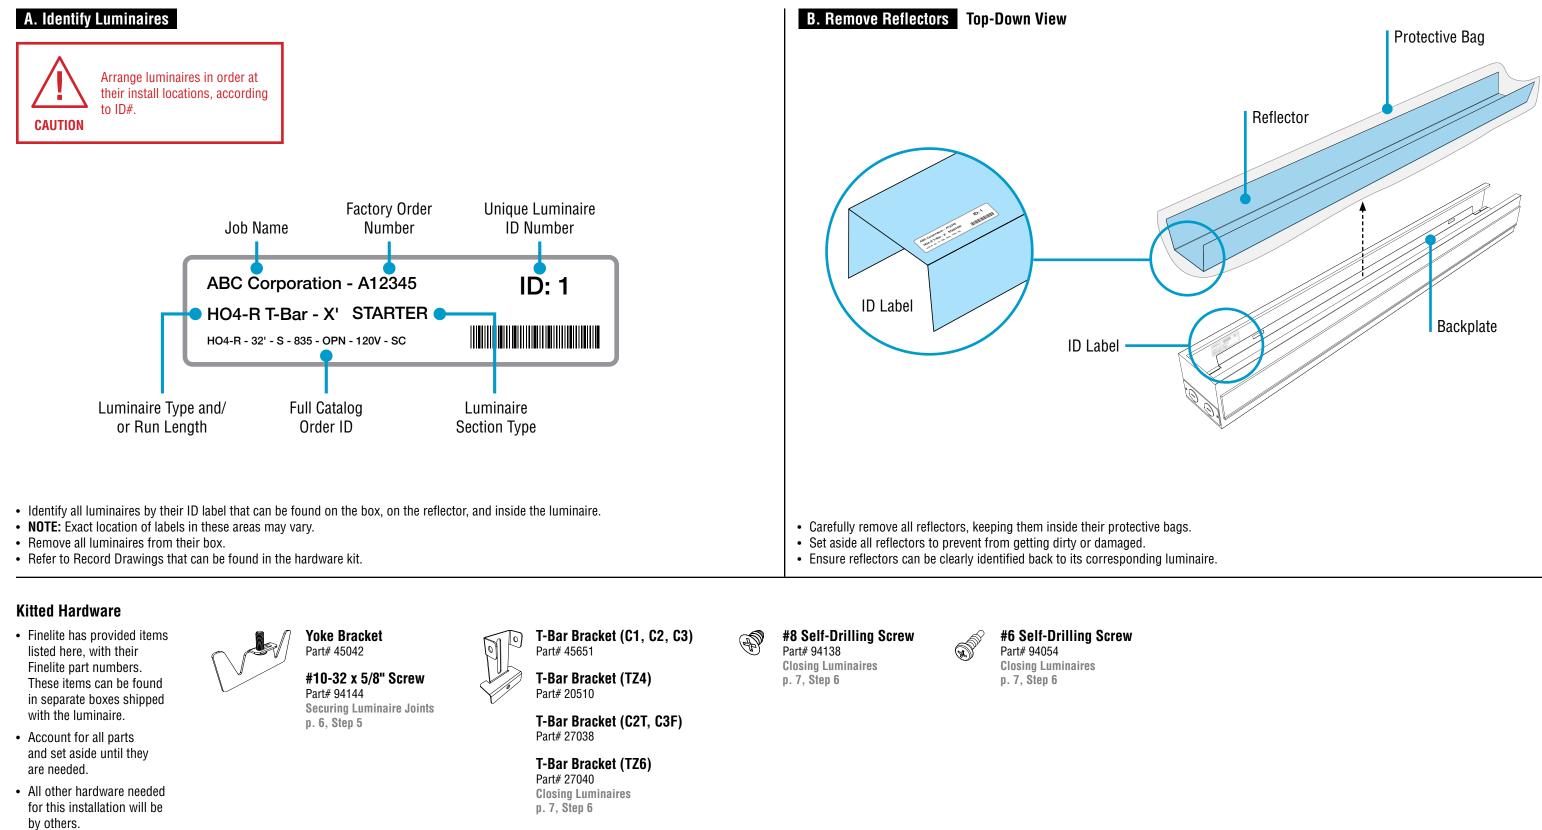

### HO4 Recessed T-Bar Installation Instructions **Step 2** - Identification & Preparation

# HO4 Recessed T-Bar Installation Instructions Overview

- **NOTES**
- Ensure that reflectors do not get dirty or damaged.
- If luminaire contains a sensor refer to the Sensor Addendum.
- All power connections should be installed according to local/national codes by a Certified Electrician.
- This installation requires proper support as each luminaire is being installed.
- DO NOT attempt to join luminaires together on the floor. Damage may result when lifted.