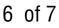

#### **H04 Recessed T-Bar** Installation Instructions **Step 6** - Closing Luminaires

#8 Self-Drilling Screw (provided)

#6 Self-Drilling Screw (provided)

Reflector Installation