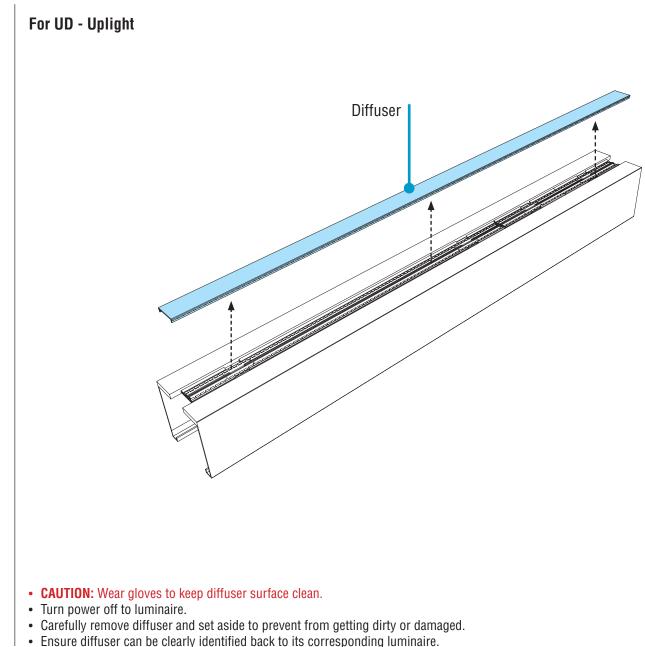

### For UD - Uplight

- CAUTION: Wear gloves to keep diffuser surface clean.
   CRITICAL: Be sure to install correct diffuser to its corresponding luminaire ID.
- Replace diffuser into luminaire.
- Turn power on to luminaire.