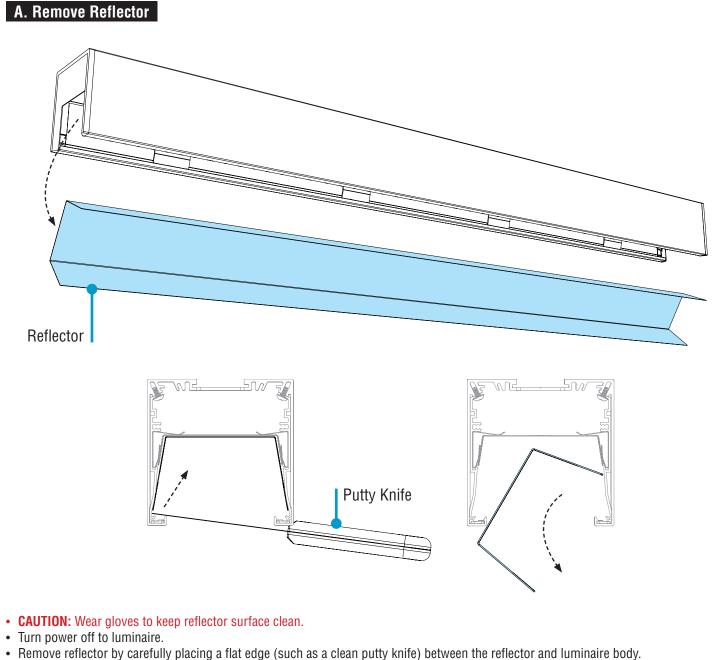

# HO4 ID & UD LED Engine Replacement Instructions **Step 1** - Opening Luminaires

- Push slightly up, and angle out.
- Ensure reflector can be clearly identified back to its corresponding luminaire.

# HO4 ID & UD LED Engine Replacement Instructions **Step 1** - Opening Luminaires