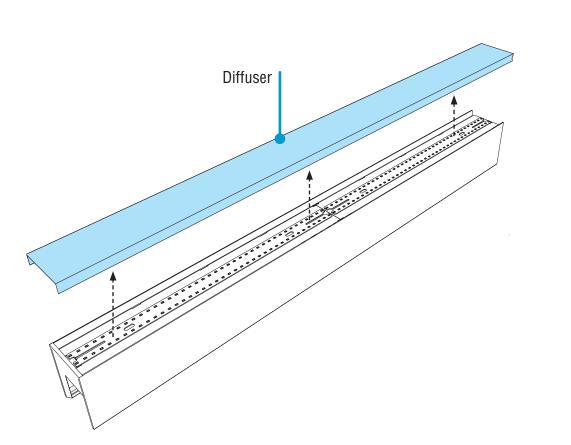

#### **Remove Diffuser**

For ID - Indirect

- Turn power off to luminaire.
- Carefully remove diffuser and set aside to prevent from getting dirty or damaged.
  Ensure diffuser can be clearly identified back to its corresponding luminaire.