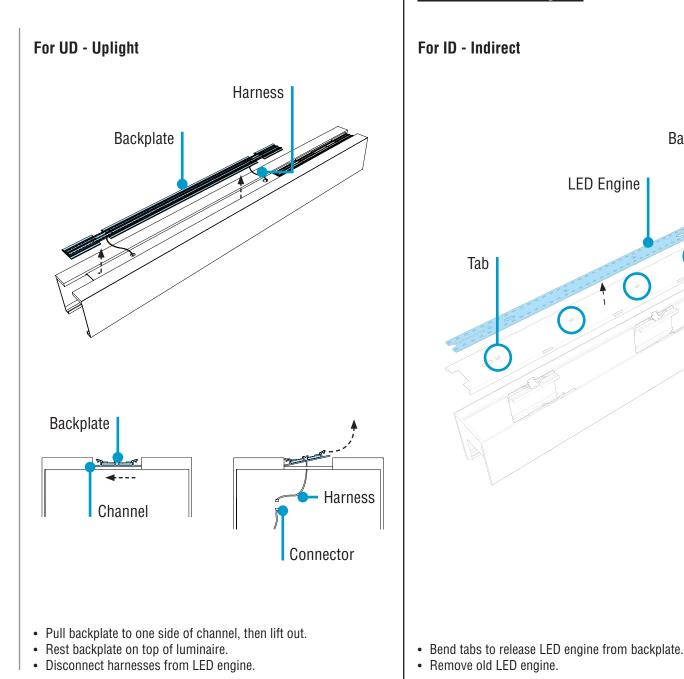

#### A. Remove Backplate

- Use a putty knife or screwdriver to slip behind backplate edges and release backplate from clips at each suspension point.
- Lift backplate out of housing channel, pulling wiring harness through the housing.
- Rest backplate on top of luminaire.
- Disconnect harness from LED engine.

B. Remove LED Engine

### For UD - Uplight

Backplate

- 1. Remove end backplates from LED engine.
- 2. Move LED harnesses to top of LED engine.
- 3. Remove middle backplate from LED engine.