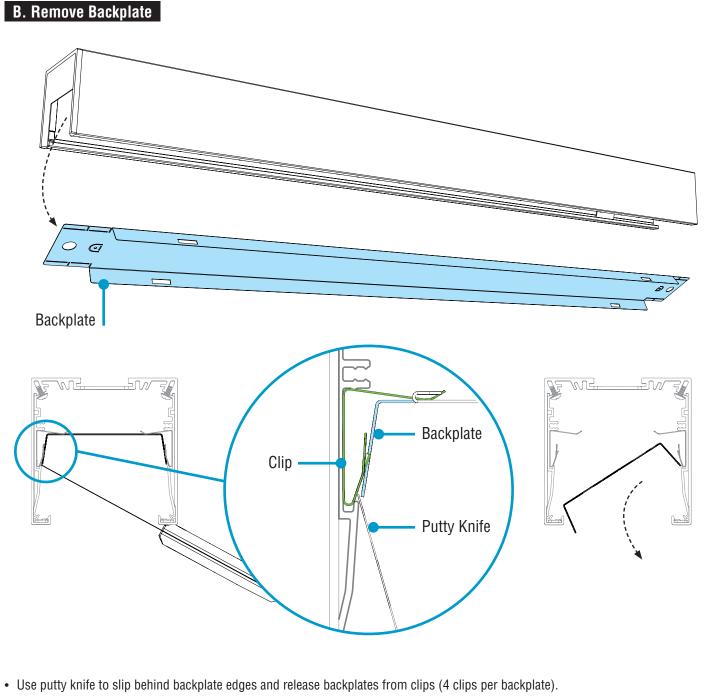

#### A. Remove Backplate

- Use a putty knife or screwdriver to slip behind backplate edges and release backplate from clips at each suspension point.
- Lift backplate out of housing channel, pulling wiring harness through the housing.
- Rest backplate on top of luminaire.
- Disconnect harness from LED engine.

B. Remove LED Engine