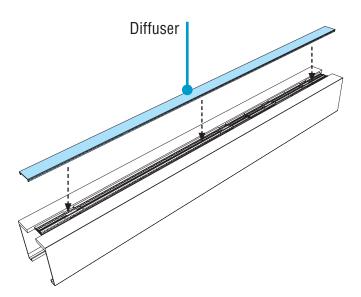

### For UD - Uplight

- CAUTION: Wear gloves to keep diffuser surface clean.
   CRITICAL: Be sure to install correct diffuser to its corresponding luminaire ID.
- Replace diffuser into luminaire.
- Turn power on to luminaire.