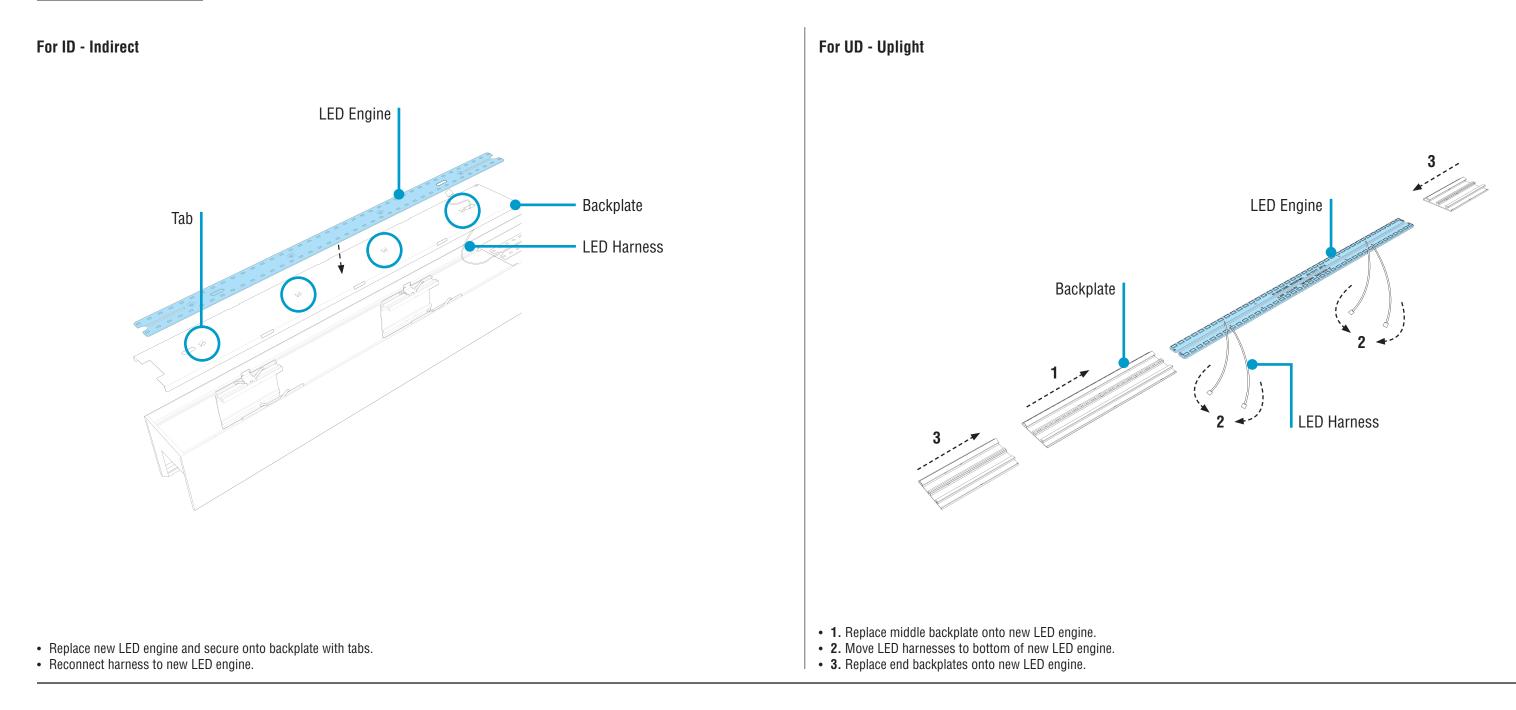

e diffuser can be clearly identified back to its corresponding luminaire.





5 of 8

# HO4 ID & UD LED Engine Replacement Instructions Step 2 - Replace LED Engine

#### A. Remove Backplate



- Use a putty knife or screwdriver to slip behind backplate edges and release backplate from clips at each suspension point.
- Lift backplate out of housing channel, pulling wiring harness through the housing.
- Rest backplate on top of luminaire.
- Disconnect harness from LED engine.



B. Remove LED Engine



### For UD - Uplight

Backplate



- 1. Remove end backplates from LED engine.
- 2. Move LED harnesses to top of LED engine.
- 3. Remove middle backplate from LED engine.

### CONTINUED

# HO4 ID & UD LED Engine Replacement Instructions Step 2 - Replace LED Engine

### C. Replace LED Engine





# HO4 ID & UD LED Engine Replacement Instructions Step 3 - Closing Luminaires





### For UD - Uplight



- CAUTION: Wear gloves to keep diffuser surface clean.
   CRITICAL: Be sure to install correct diffuser to its corresponding luminaire ID.
- Replace diffuser into luminaire.
- Turn power on to luminaire.