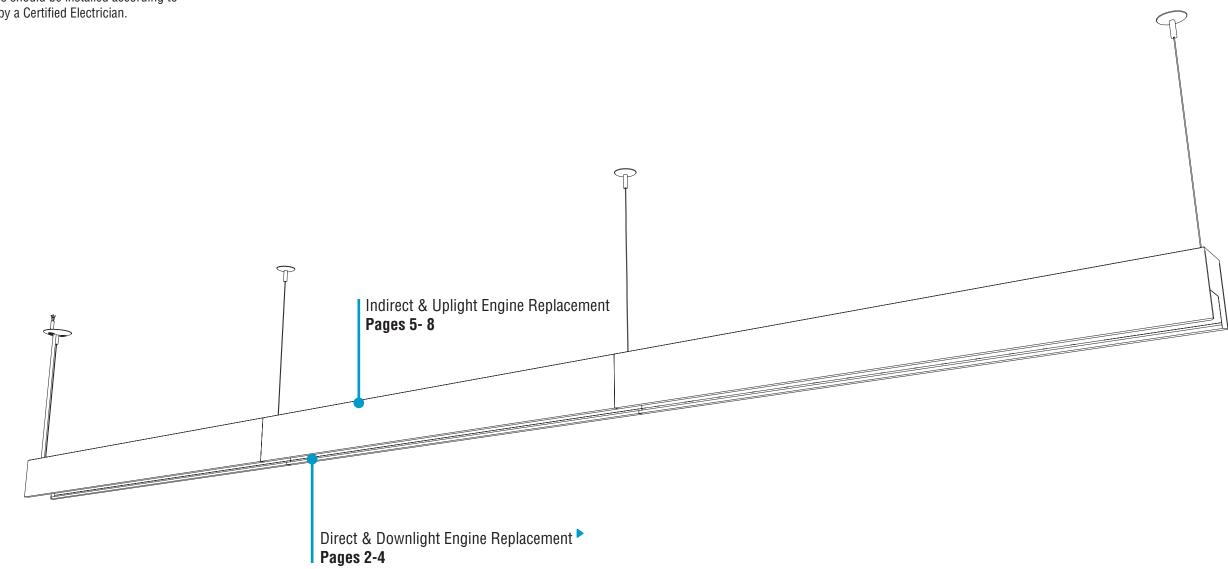

### HO4 ID & UD LED Engine Replacement Instructions Overview

**NOTES** 

- Ensure that reflectors do not get dirty or damaged.
- All power connections should be installed according to local/national codes by a Certified Electrician.