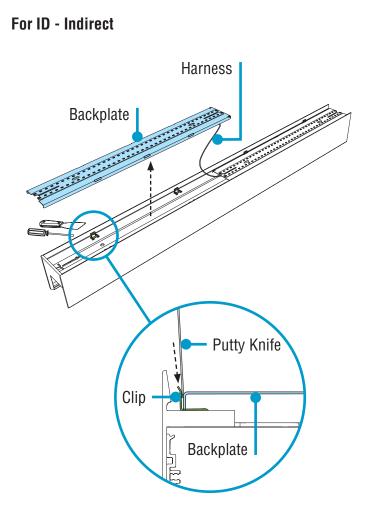

#### A. Remove Backplate

- Use a putty knife or screwdriver to slip behind backplate edges and release backplate from clips at each suspension point.
- Lift backplate out of housing channel, pulling wiring harness through the housing.
- Rest backplate on top of luminaire.
- Disconnect harness from LED engine.