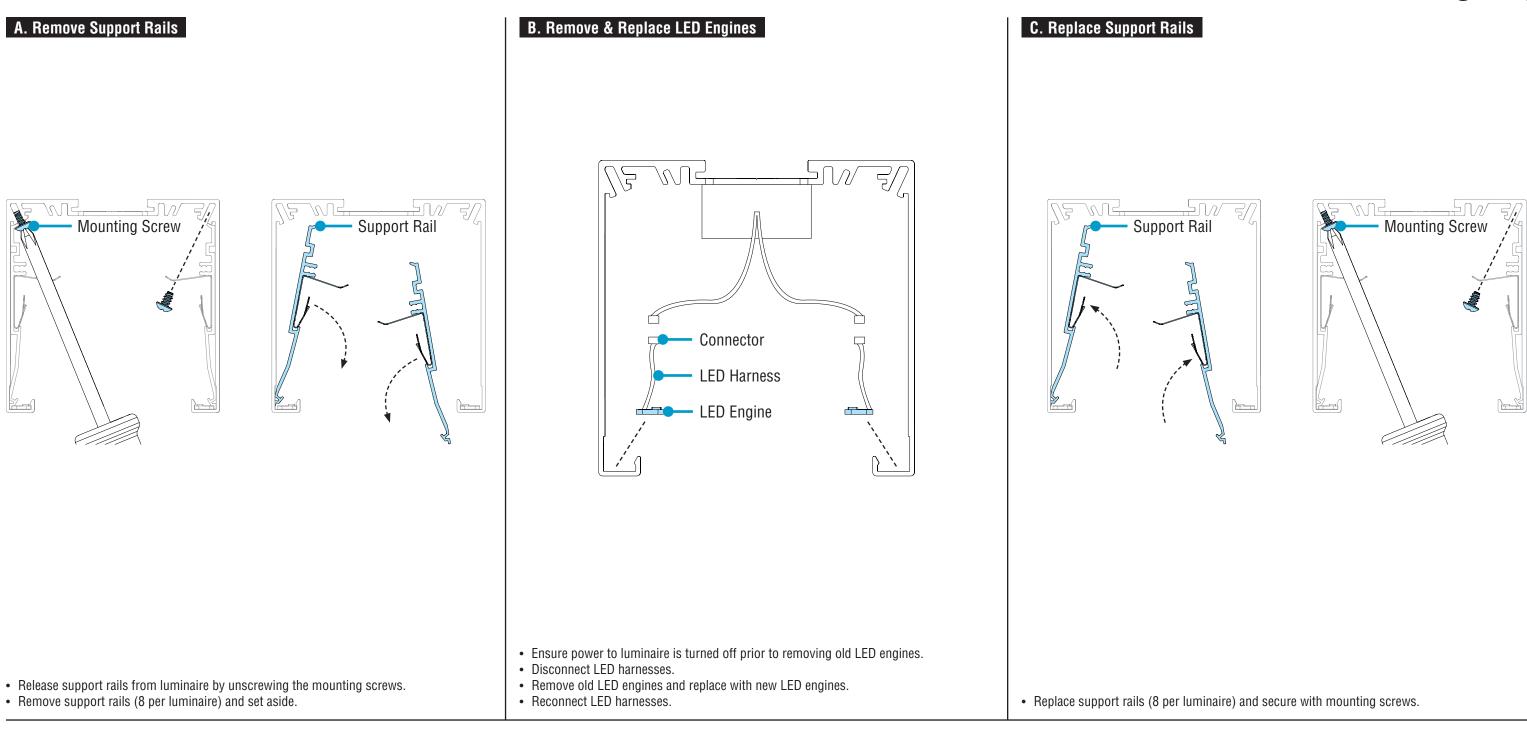

# HO4 ID & UD LED Engine Replacement Instructions **Step 2** - Replace LED Engine

Mounting Screw #8-18 x 1/2" A

# HO4 ID & UD LED Engine Replacement Instructions Step 2 - Replace LED Engine

B. Remove LED Engine

### C. Replace LED Engine