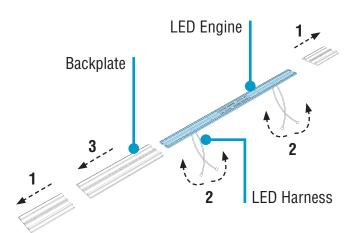

on



# HO4 ID & UD LED Engine Replacement Instructions **Step 1** - Opening Luminaires

#### **Remove Diffuser**

For ID - Indirect





- Turn power off to luminaire.
- Carefully remove diffuser and set aside to prevent from getting dirty or damaged.
  Ensure diffuser can be clearly identified back to its corresponding luminaire.





5 of 8

# HO4 ID & UD LED Engine Replacement Instructions Step 2 - Replace LED Engine

#### A. Remove Backplate



- Use a putty knife or screwdriver to slip behind backplate edges and release backplate from clips at each suspension point.
- Lift backplate out of housing channel, pulling wiring harness through the housing.
- Rest backplate on top of luminaire.
- Disconnect harness from LED engine.



B. Remove LED Engine



### For UD - Uplight

Backplate



- 1. Remove end backplates from LED engine.
- 2. Move LED harnesses to top of LED engine.
- 3. Remove middle backplate from LED engine.

### CONTINUED

# HO4 ID & UD LED Engine Replacement Instructions Step 2 - Replace LED Engine

### C. Replace LED Engine





# HO4 ID & UD LED Engine Replacement Instructions Step 3 - Closing Luminaires





### For UD - Uplight



- CAUTION: Wear gloves to keep diffuser surface clean.
   CRITICAL: Be sure to install correct diffuser to its corresponding luminaire ID.
- Replace diffuser into luminaire.
- Turn power on to luminaire.