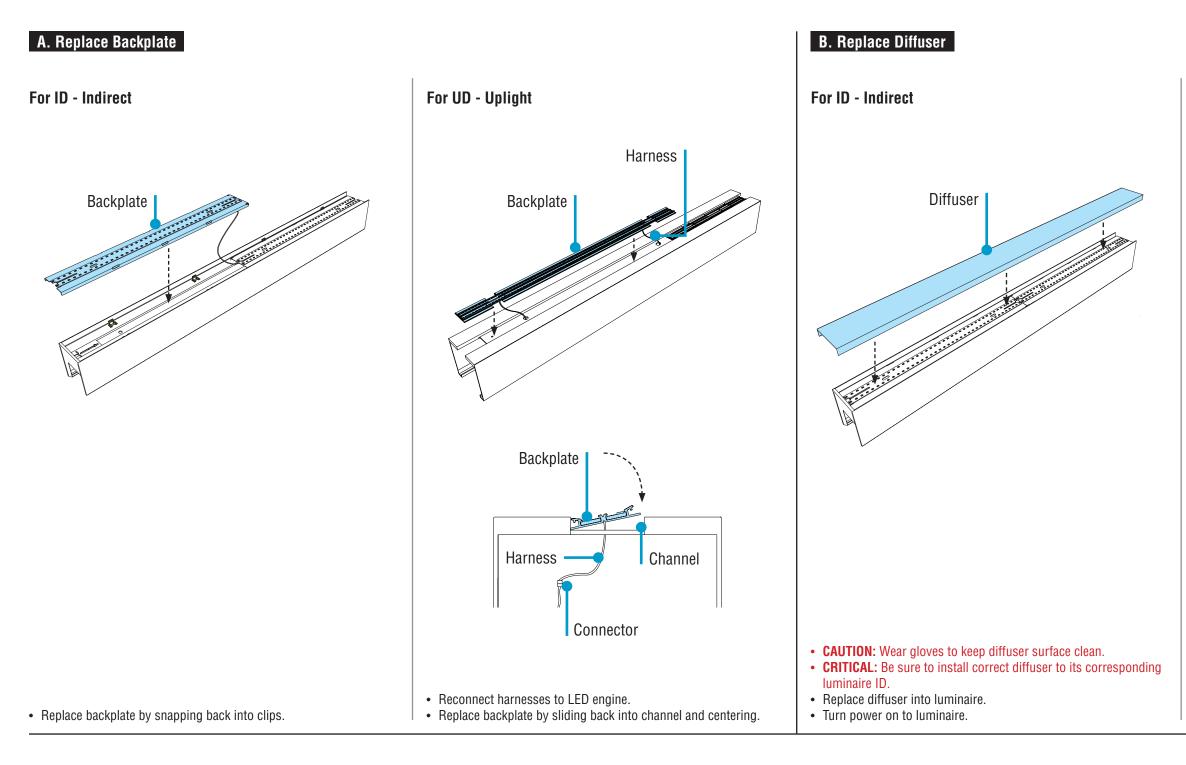

#### A. Remove Backplate

- Use a putty knife or screwdriver to slip behind backplate edges and release backplate from clips at each suspension point.
- Lift backplate out of housing channel, pulling wiring harness through the housing.
- Rest backplate on top of luminaire.
- Disconnect harness from LED engine.

### For UD - Uplight

Backplate

- 1. Remove end backplates from LED engine.
- 2. Move LED harnesses to top of LED engine.
- 3. Remove middle backplate from LED engine.

#### **Remove Diffuser**

For ID - Indirect

- Turn power off to luminaire.
- Carefully remove diffuser and set aside to prevent from getting dirty or damaged.
  Ensure diffuser can be clearly identified back to its corresponding luminaire.