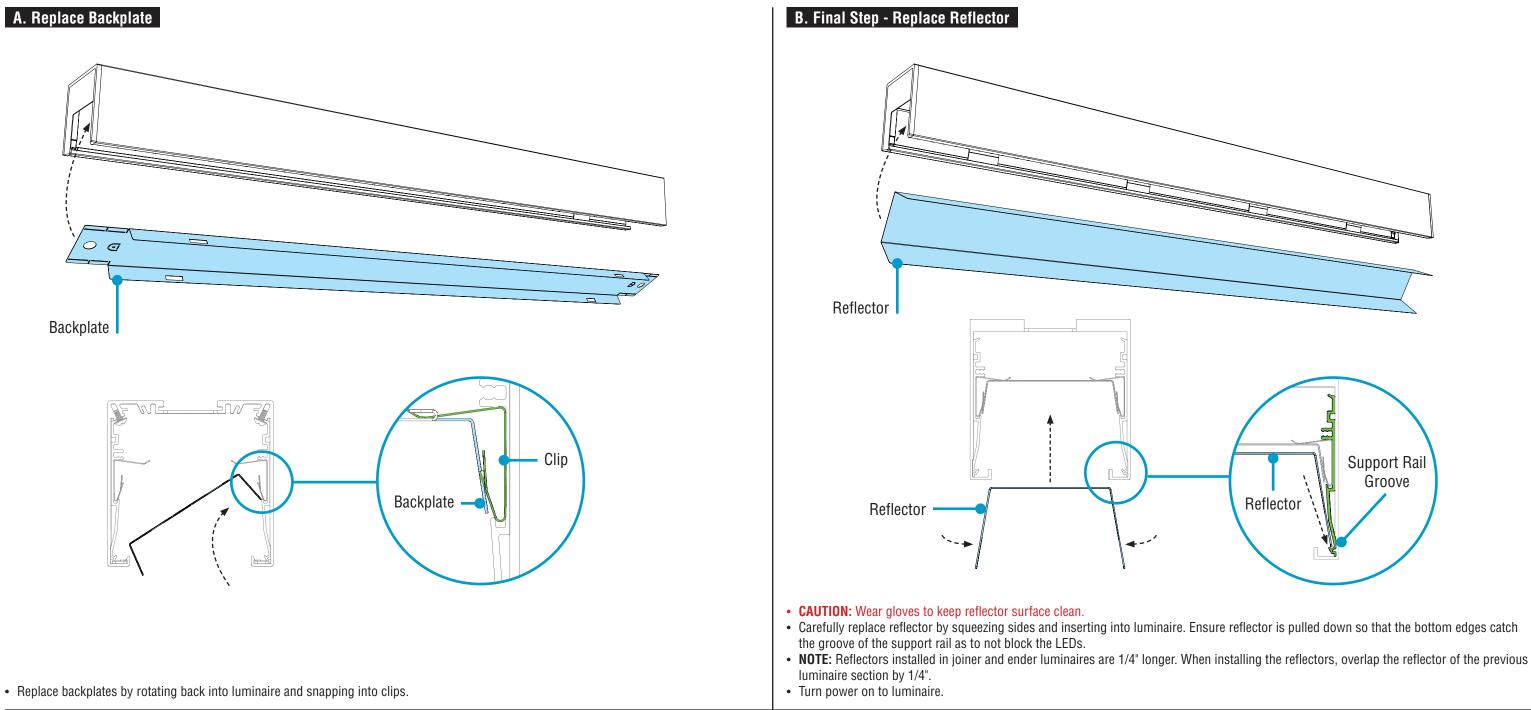

#### A. Remove Backplate

- Use a putty knife or screwdriver to slip behind backplate edges and release backplate from clips at each suspension point.
- Lift backplate out of housing channel, pulling wiring harness through the housing.
- Rest backplate on top of luminaire.
- Disconnect harness from LED engine.

### HO4 ID & UD LED Engine Replacement Instructions **Step 3** - Closing Luminaires

Reflector Installation