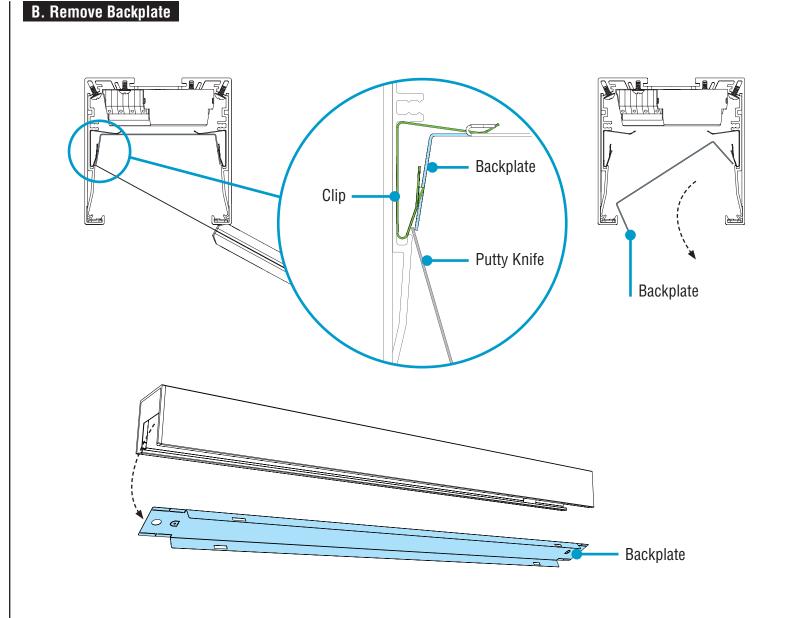

• Use putty knife to slip behind backplate edges and release backplates from clips (4 clips per backplate).