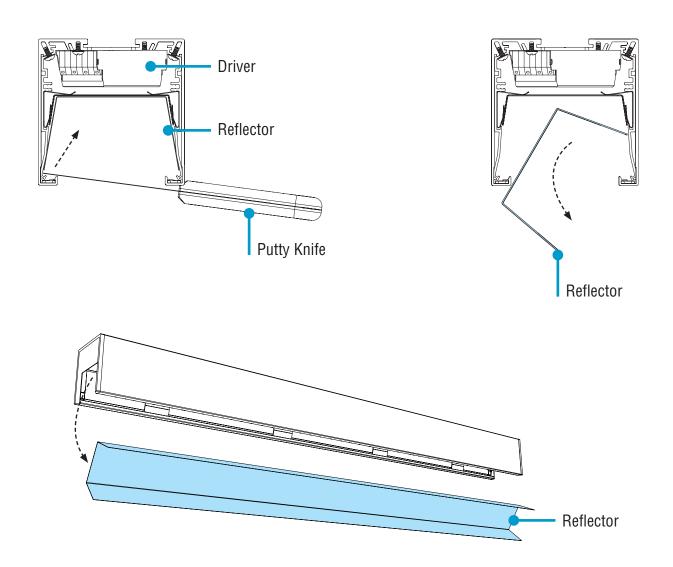

### A. Remove Reflector

- Turn power off to luminaire.
- CAUTION: Wear gloves to keep reflector surface clean.
- Remove reflector by carefully placing a flat edge (such as a clean putty knife) between the reflector and luminaire body.
- · Push slightly up, and angle out.