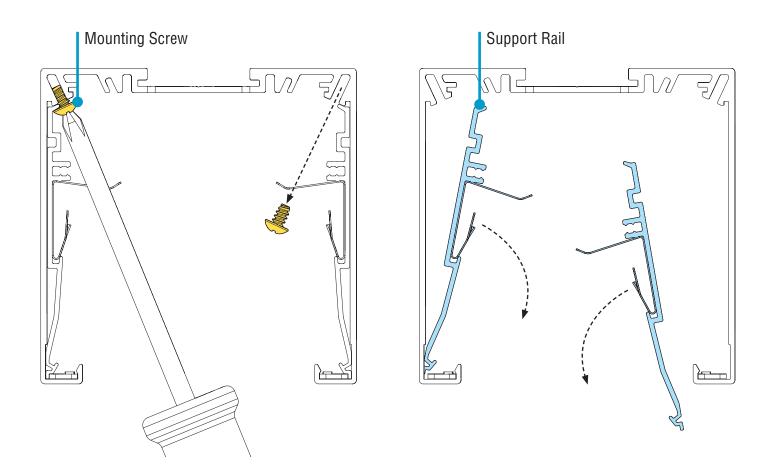

### A. Remove Support Rails

B. Remove & Replace LED Engines

- Release support rails from luminaire body by removing the mounting screws. • Remove support rails (8 per luminaire body) and set aside.

- **CRITICAL:** Ensure power to luminaire is turned off prior to removing LED engines.
- · Disconnect LED harnesses.
- Remove old LED engine and replace with new LED engine.
- Reconnect LED harnesses.
- · Replace support rails and secure with mounting screws.