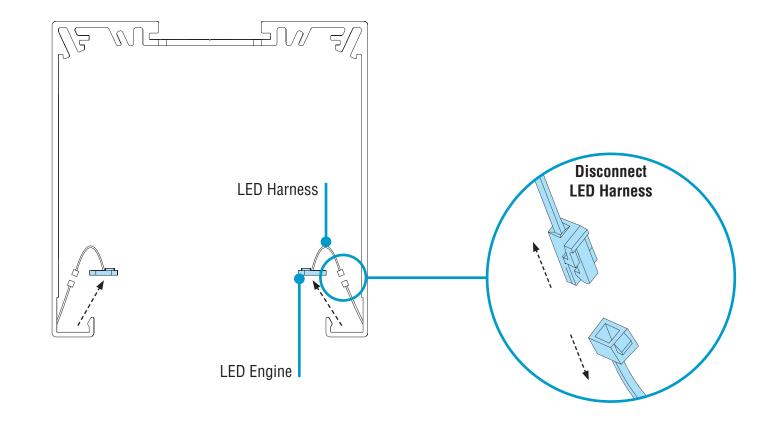

### A. Remove Support Rails

B. Remove & Replace LED Engines

- Release support rails from luminaire body by removing the mounting screws. • Remove support rails (8 per luminaire body) and set aside.

- **CRITICAL:** Ensure power to luminaire is turned off prior to removing LED engines.
- · Disconnect LED harnesses.
- Remove old LED engine and replace with new LED engine.
- Reconnect LED harnesses.
- · Replace support rails and secure with mounting screws.