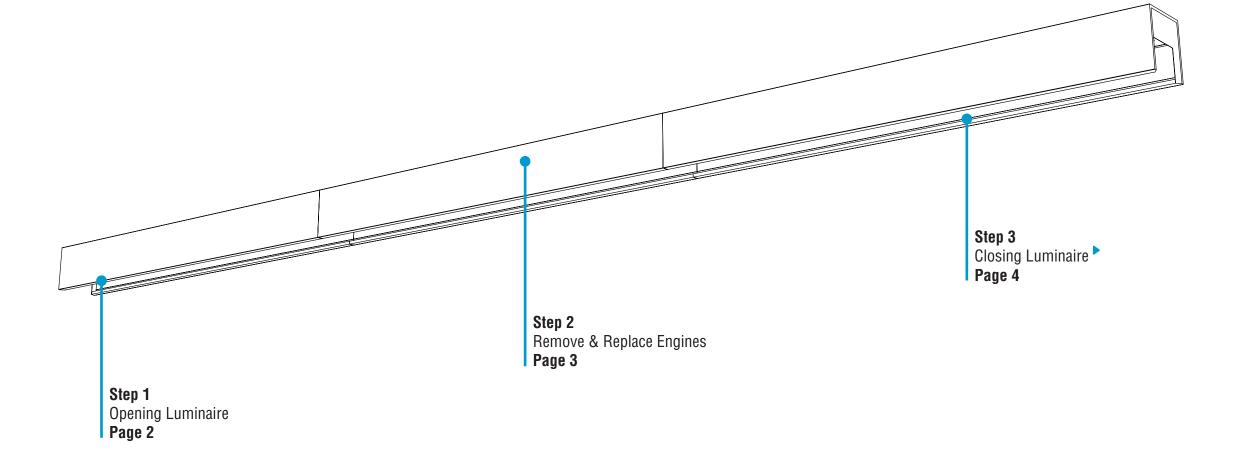

# **HO4 LED Engine Replacement** Instructions **Step 1** - Opening Luminaire

# **HO4 LED Engine Replacement** Instructions **Step 3** - Closing Luminaire

# **HO4 LED Engine Replacement** Instructions **Step 2** - Remove & Replace Engines