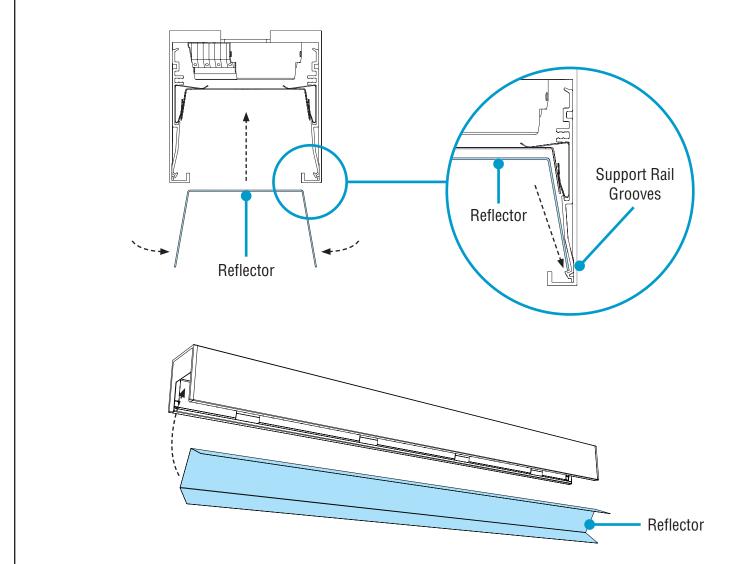

### A. Remove Reflector

- Turn power off to luminaire.
- CAUTION: Wear gloves to keep reflector surface clean.
- Remove reflector by carefully placing a flat edge (such as a clean putty knife) between the reflector and luminaire body.
- · Push slightly up, and angle out.

### A. Replace Backplate

B. Final Step - Replace Reflector

- CAUTION: Wear gloves to keep reflector surface clean.
- Carefully replace reflector by squeezing sides and inserting into luminaire body.
- Ensure reflector is pulled down so that the bottom edges catch the groove of the support rail.
- NOTE: Reflectors installed in joiner and ender luminaires are 1/4" longer. When installing the reflectors, overlap the reflector of the previous luminaire section by 1/4".
- Turn power on to luminaires.