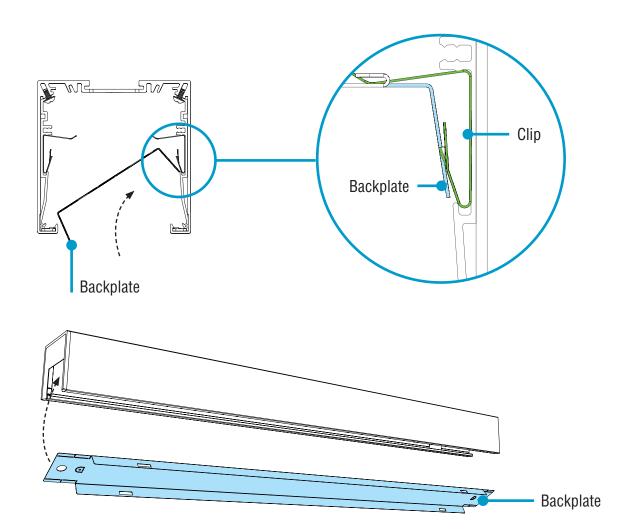

• Use putty knife to slip behind backplate edges and release backplates from clips (4 clips per backplate).

• Replace backplate by rotating back into luminaire body and snapping into clips.