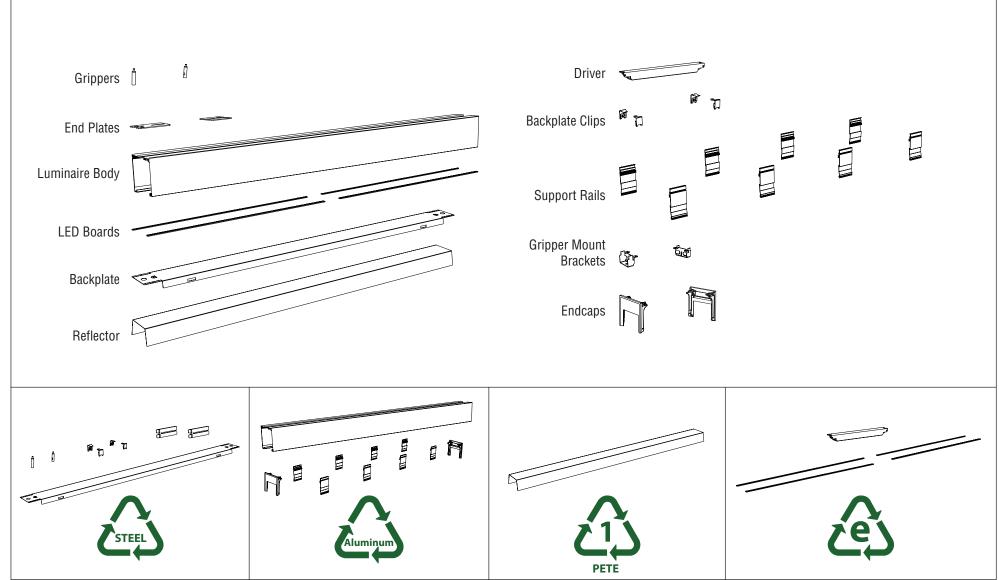

## H04 Direct H04-D 🏠 Recycling Luminaire Disassembly Instructions

Luminaire breaks down easily for recycling at the end of usable life\*.

\*Recycling information typical for all luminaire sizes. Contact factory for more information

## 100% Recyclable

HO4-D components are constructed from aluminum, steel, e-waste, and plastic. HO4-D is 100% recyclable at the end of useful life.