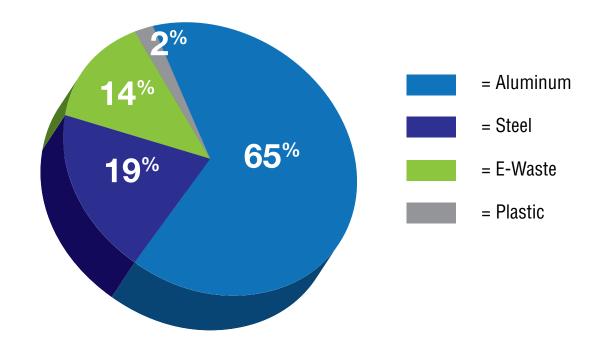

## 100% Recyclable

HO4-D components are constructed from aluminum, steel, e-waste, and plastic. HO4-D is 100% recyclable at the end of useful life.