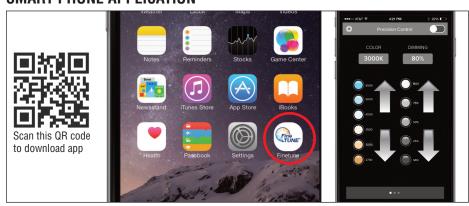

# **SMART PHONE APPLICATION**

Free smartphone application provides same level of control as our wall controller. The Smartphone app is available on Apple App store and Google Play just search for Finelite.