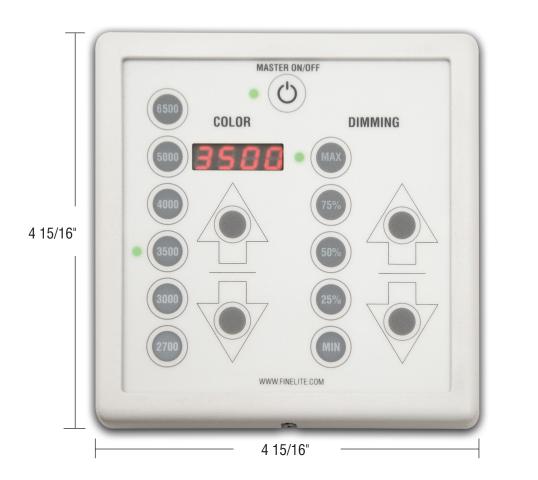

#### FINETUNE Wall CONTROLLER

The FineTune™ control interface installs on a 2-gang switch box.

### **SPECIFICATIONS**

**CONSTRUCTION:** FineTune wall controller is constructed of durable nylon. Connects to system with factory supplied Cat5 cable.

**PLACEMENT:** Place the wall controller near entrance as per local codes if it is use as the only source of Master On/Off.