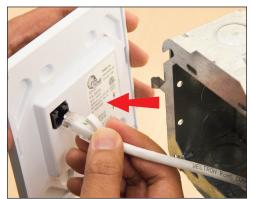

## PLUG AND PLAY

Connect Cat5 cable to the back of the wall controller.

© 2016 FINELITE, INC. ALL RIGHTS RESERVED. FORM CTK0162. 06/16

**PLUG & PLAY CABLES:** The user interface is connected to the FineTune Power Control Center (PCC) via plug and play Cat5 cable. Specify length necessary to reach between control and PCC.

FINISH: The control is finished in textured white, minimizing finger prints and dirt.