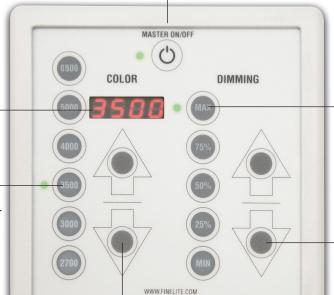

## Master On/Off

Turns all FineTune system luminaires On or Off

**Dimming Presets** 

Select desired light levels from 100% (MAX) to 0.1%(MIN)

Easily select desired color temperature from 6500K to 2700K

**Color Readout** 

**Color Presets** 

Displays current color

temperature selected

**Continuous Dimming** 

Luminaires dim in 1% increments

#### Color Tuning

Luminaires change color in 25 CCT increments