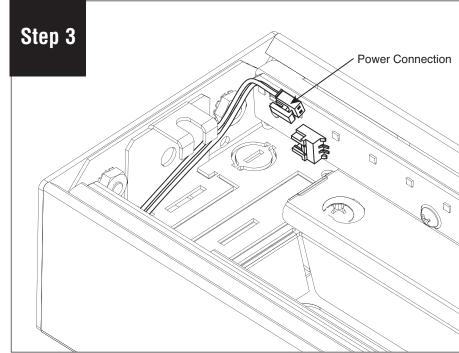

f Unplug the power connection to the LED board closest to the wall.

Remove the reflector with LED board nearest the wall by removing the #10 screws show (one on each end of the fixture). Holding the fixture to the wall, connect power wires and feeds wires into the fixture.