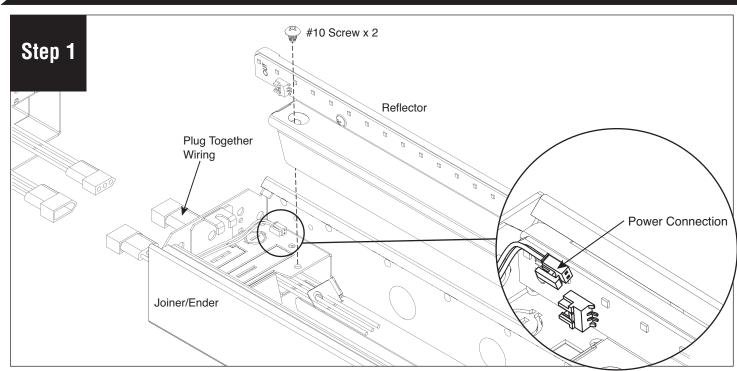

f Unplug the power connection to the LED board closest to the wall.

Remove the reflector with LED board nearest the wall by removing the #10 screws show (one on each end of the fixture). Holding the fixture to the wall, connect power wires and feeds wires into the fixture.