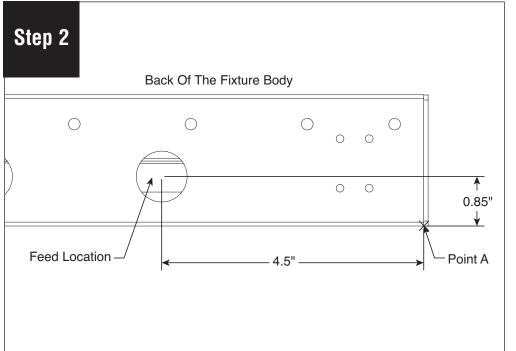

## Series 18 LED Surface Mount Starter Installation Instructions

Determine feed location by measuring a horizontal line 4.5" from Point A toward center of fixture, then .85" up from the luminaire bottom. Mark this spot for the feed. Locate wall studs or install suitable backing in wall. Install JBox into wall at the wire feed location.