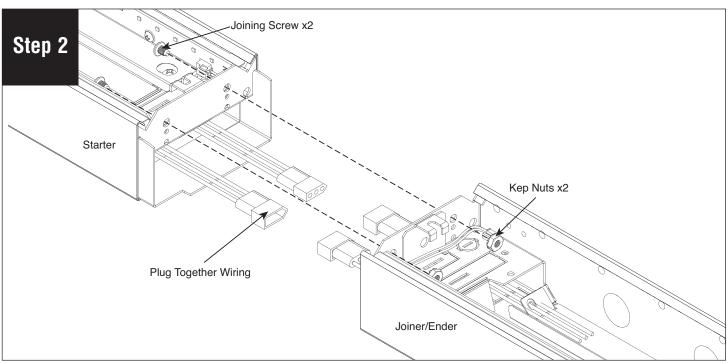

## Series 18 LED Surface Mount Joiner Installation Instructions

Connect plug together wiring. Join the fixtures together using the joining screws and kep nuts provided. Be cautious not to damage wiring.