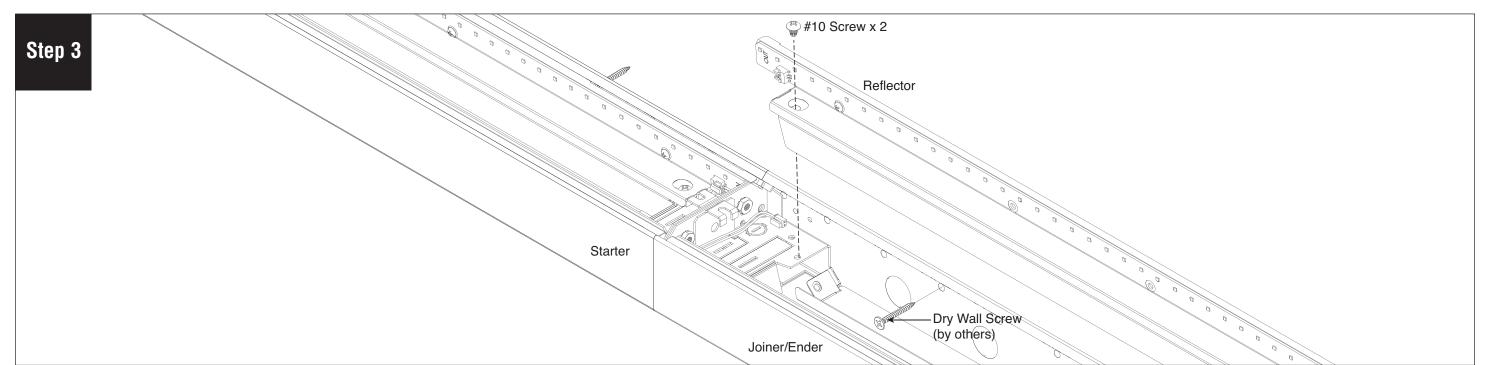

Mount fixture with dry wall/wood screws (provided by others) through screw holes and into the wall studs. Level the fixture after the first screw and secure with the second screw. Re-install the reflector and power connector to LED board. Turn fixture power on.

Mount Starter fixture with dry wall/wood screws (by others) through screw holes and into the wall studs. Level the fixture after the first screw and secure with the second screw. Replace the reflector and reconnect power connector to LED board. Turn on power to fixture.