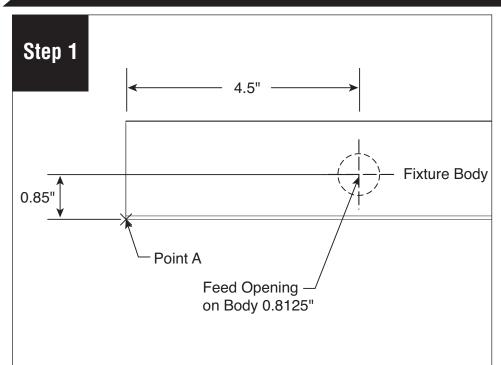

## Series 18 LED Surface Mount Starter Installation Instructions

Determine feed location by measuring a horizontal line 4.5" from Point A toward center of fixture, then .85" up from the luminaire bottom. Mark this spot for the feed. Locate wall studs or install suitable backing in wall. Install JBox into wall at the wire feed location.