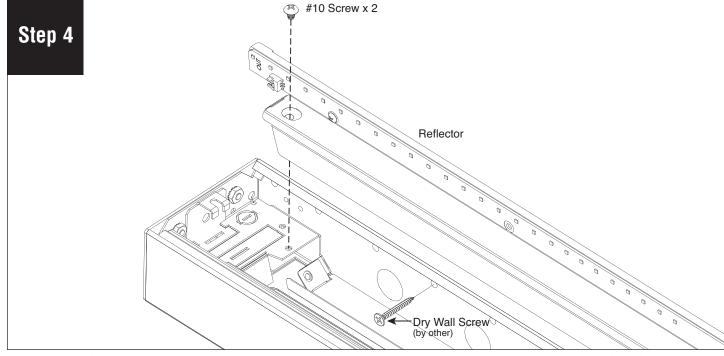

f Unplug the power connection to the LED board closest to the wall.

Remove the reflector with LED board nearest the wall by removing the #10 screws show (one on each end of the fixture). Holding the fixture to the wall, connect power wires and feeds wires into the fixture.

Mount fixture with dry wall/wood screws (provided by others) through screw holes and into the wall studs. Level the fixture after the first screw and secure with the second screw. Re-install the reflector and power connector to LED board. Turn fixture power on.