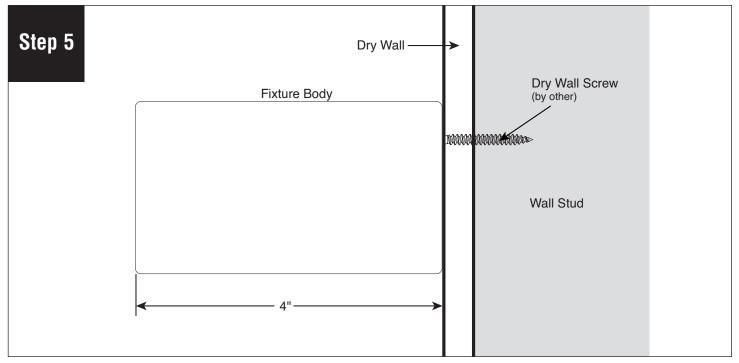

Mount fixture with dry wall/wood screws (provided by others) through screw holes and into the wall studs. Level the fixture after the first screw and secure with the second screw. Re-install the reflector and power connector to LED board. Turn fixture power on.

Mount Starter fixture with dry wall/wood screws (by others) through screw holes and into the wall studs. Level the fixture after the first screw and secure with the second screw. Replace the reflector and reconnect power connector to LED board. Turn on power to fixture.