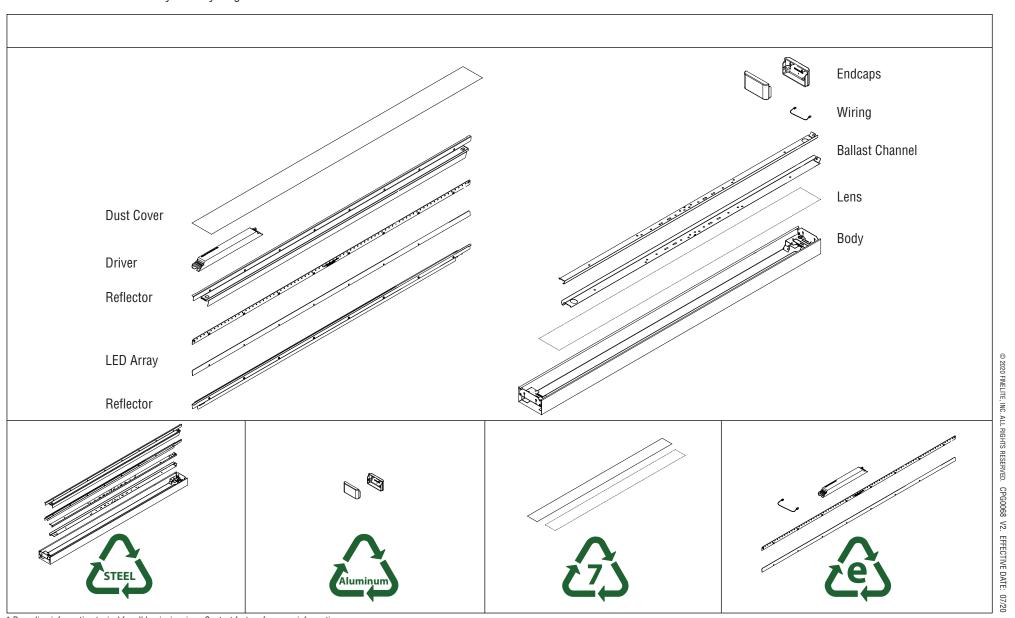

## S18 LED-2-Engine (2E) Recycling

## Disassembly Instructions

FINELITE®
Better Lighting

S18 LED 2E breaks down easily for recycling at the end of usable life.

<sup>\*</sup> Recycling information typical for all luminaire sizes. Contact factory for more information.